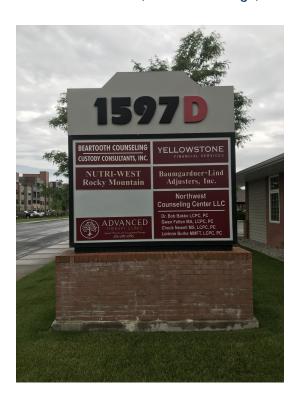

#### PROPERTY OVERVIEW

2,080 SF Office Space for Lease \$2,945/mo + utilities 5 offices Conference Room Reception Kitchenette 2 bathrooms Cozy space with indirect lighting Pylon Sign on Ave D