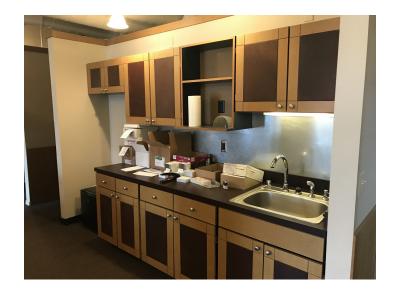

#### PROPERTY OVERVIEW

2,080 SF Office Space for Lease \$2,945/mo + utilities 5 offices Conference Room Reception Kitchenette 2 bathrooms Cozy space with indirect lighting Pylon Sign on Ave D