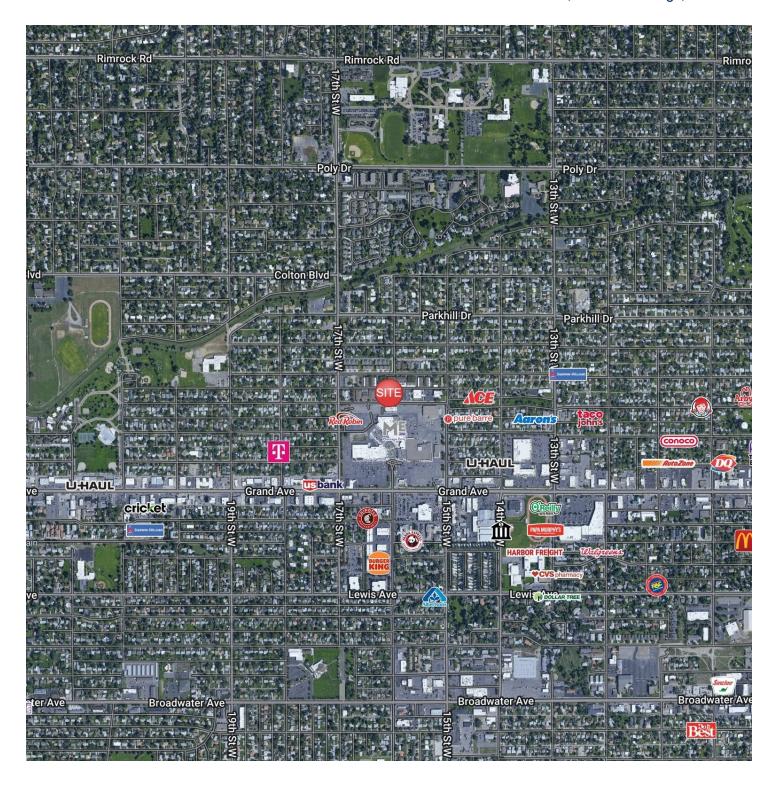

#### LOCATION OVERVIEW

1597 Ave D is a centrally located professional office building with attractive finishes. While these offices were previously occupied by a counseling center, offices are set up ideally for medical professionals, realtors, insurance agencies, accountants, financial services or any other professional services firm. Office building is conveniently located in Midtown Billings.