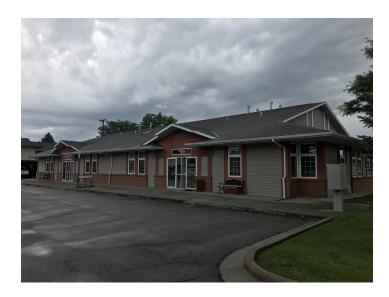

#### PROPERTY OVERVIEW

2,080 SF Office Space for Lease \$2,945/mo + utilities 5 offices Conference Room Reception Kitchenette 2 bathrooms Cozy space with indirect lighting Pylon Sign on Ave D

#### LOCATION OVERVIEW

1597 Ave D is a centrally located professional office building with attractive finishes. While these offices were previously occupied by a counseling center, offices are set up ideally for medical professionals, realtors, insurance agencies, accountants, financial services or any other professional services firm. Office building is conveniently located in Midtown Billings.