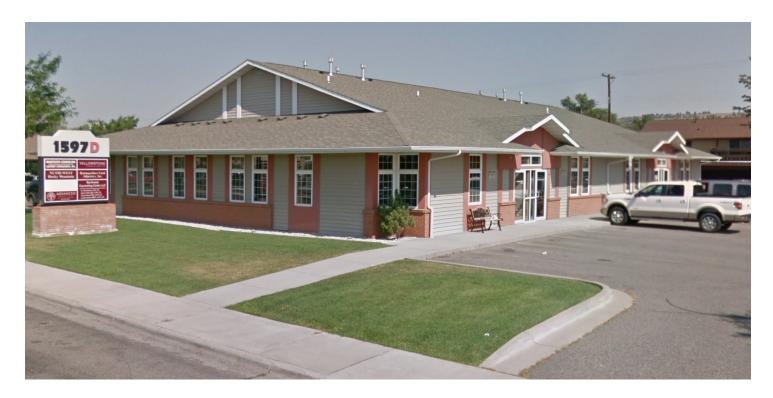

#### PROPERTY OVERVIEW

2,080 SF Office Space for Lease \$2,945/mo + utilities 5 offices Conference Room Reception Kitchenette 2 bathrooms Cozy space with indirect lighting Pylon Sign on Ave D

#### LOCATION OVERVIEW

1597 Ave D is a centrally located professional office building with attractive finishes. While these offices were previously occupied by a counseling center, offices are set up ideally for medical professionals, realtors, insurance agencies, accountants, financial services or any other professional services firm. Office building is conveniently located in Midtown Billings.