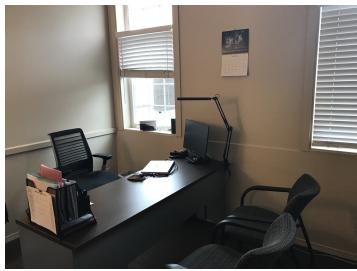

#### PROPERTY OVERVIEW

2,080 SF Office Space for Lease \$2,945/mo + utilities 5 offices Conference Room Reception Kitchenette 2 bathrooms Cozy space with indirect lighting Pylon Sign on Ave D

#### LOCATION OVERVIEW

1597 Ave D is a centrally located professional office building with attractive finishes. While these offices were previously occupied by a counseling center, offices are set up ideally for medical professionals, realtors, insurance agencies, accountants, financial services or any other professional services firm. Office building is conveniently located in Midtown Billings.