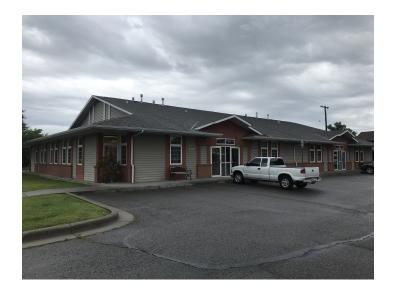

#### PROPERTY OVERVIEW

2,080 SF Office Space for Lease \$2,945/mo + utilities 5 offices Conference Room Reception Kitchenette 2 bathrooms Cozy space with indirect lighting Pylon Sign on Ave D

#### LOCATION OVERVIEW

1597 Ave D is a centrally located professional office building with attractive finishes. While these offices were previously occupied by a counseling center, offices are set up ideally for medical professionals, realtors, insurance agencies, accountants, financial services or any other professional services firm. Office building is conveniently located in Midtown Billings.