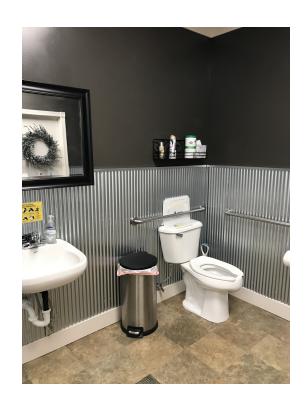

#### PROPERTY OVERVIEW

- \*15 W Wicks Ln, Billings
- \*1,000 SF Retail Space for Lease
- \*\$1,400/mo + Utilities
- \*Large Open Retail/Reception Area
- \*1 Private Office or Storage Room
- \*Additional Sinks/Kitchenette
- \*ADA Restroom
- \*\$12.78 PSF (Base Rent)
- \*\$4 PSF (NNN)

#### **LOCATION OVERVIEW**

15 W Wicks Ln is an attractive retail building in the Billings Heights. With pylon signage and 14,000 cars per day, enjoy leasing a space where customers can easily find you. While this location was previously the home to a salon and a medical office, the opportunities are endless in this recently renovated retail space with solid surface floors.