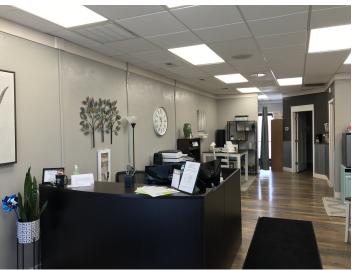

#### PROPERTY OVERVIEW

- \*15 W Wicks Ln, Billings
- \*1,000 SF Retail Space for Lease
- \*\$1,400/mo + Utilities
- \*Large Open Retail/Reception Area
- \*1 Private Office or Storage Room
- \*Additional Sinks/Kitchenette
- \*ADA Restroom
- \*\$12.78 PSF (Base Rent)
- \*\$4 PSF (NNN)