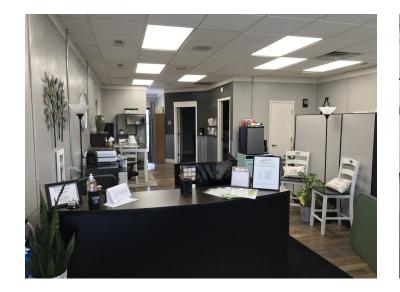

#### PROPERTY OVERVIEW

- \*15 W Wicks Ln, Billings
- \*1,000 SF Retail Space for Lease
- \*\$1,400/mo + Utilities
- \*Large Open Retail/Reception Area
- \*1 Private Office or Storage Room
- \*Additional Sinks/Kitchenette
- \*ADA Restroom
- \*\$12.78 PSF (Base Rent)
- \*\$4 PSF (NNN)