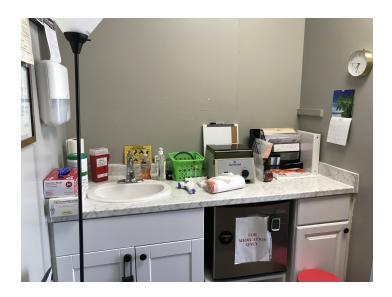

#### PROPERTY OVERVIEW

- \*15 W Wicks Ln, Billings
- \*1,000 SF Retail Space for Lease
- \*\$1,400/mo + Utilities
- \*Large Open Retail/Reception Area
- \*1 Private Office or Storage Room
- \*Additional Sinks/Kitchenette
- \*ADA Restroom
- \*\$12.78 PSF (Base Rent)
- \*\$4 PSF (NNN)

#### **LOCATION OVERVIEW**

15 W Wicks Ln is an attractive retail building in the Billings Heights. With pylon signage and 14,000 cars per day, enjoy leasing a space where customers can easily find you. While this location was previously the home to a salon and a medical office, the opportunities are endless in this recently renovated retail space with solid surface floors.