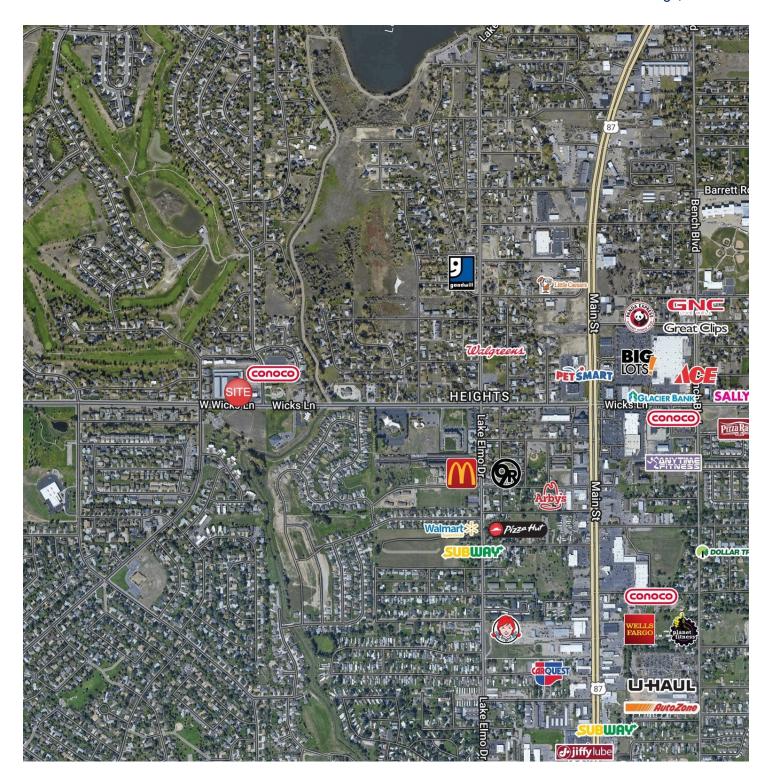

#### **LOCATION OVERVIEW**

15 W Wicks Ln is an attractive retail building in the Billings Heights. With pylon signage and 14,000 cars per day, enjoy leasing a space where customers can easily find you. While this location was previously the home to a salon and a medical office, the opportunities are endless in this recently renovated retail space with solid surface floors.