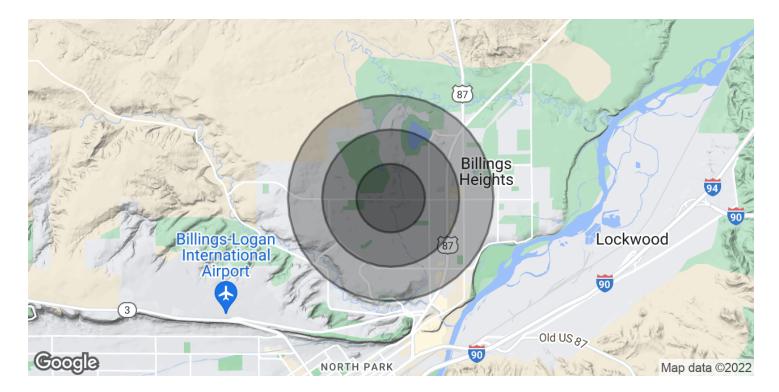

### 15 W WICKS LANE

15 W Wicks Lane Billings, MT 59105

| POPULATION           | 0.5 MILES | 1 MILE   | 1.5 MILES |
|----------------------|-----------|----------|-----------|
| Total Population     | 3,325     | 9,700    | 14,783    |
| Average Age          | 34.4      | 38.0     | 37.3      |
| Average Age (Male)   | 33.8      | 37.0     | 37.2      |
| Average Age (Female) | 36.9      | 38.9     | 37.6      |
| HOUSEHOLDS & INCOME  | 0.5 MILES | 1 MILE   | 1.5 MILES |
| Total Households     | 1,515     | 4,516    | 6,659     |
| # of Persons per HH  | 2.2       | 2.1      | 2.2       |
| Average HH Income    | \$62,014  | \$72,246 | \$71,717  |

\$465,604

COLDWELL BANKER COMMERCIAL CBS

\$307,893

\$307,915

Average House Value

<sup>\*</sup> Demographic data derived from 2020 ACS - US Census