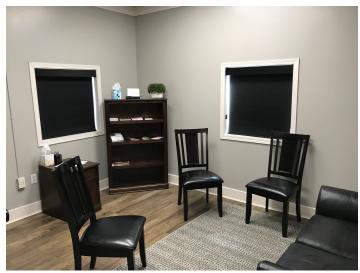

#### PROPERTY OVERVIEW

- \*15 W Wicks Ln, Billings
- \*1,000 SF Retail Space for Lease
- \*\$1,400/mo + Utilities
- \*Large Open Retail/Reception Area
- \*1 Private Office or Storage Room
- \*Additional Sinks/Kitchenette
- \*ADA Restroom
- \*\$12.78 PSF (Base Rent)
- \*\$4 PSF (NNN)

#### **LOCATION OVERVIEW**

15 W Wicks Ln is an attractive retail building in the Billings Heights. With pylon signage and 14,000 cars per day, enjoy leasing a space where customers can easily find you. While this location was previously the home to a salon and a medical office, the opportunities are endless in this recently renovated retail space with solid surface floors.