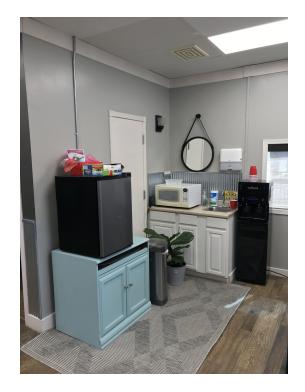

#### PROPERTY OVERVIEW

- \*15 W Wicks Ln, Billings
- \*1,000 SF Retail Space for Lease
- \*\$1,400/mo + Utilities
- \*Large Open Retail/Reception Area
- \*1 Private Office or Storage Room
- \*Additional Sinks/Kitchenette
- \*ADA Restroom
- \*\$12.78 PSF (Base Rent)
- \*\$4 PSF (NNN)

#### **LOCATION OVERVIEW**

15 W Wicks Ln is an attractive retail building in the Billings Heights. With pylon signage and 14,000 cars per day, enjoy leasing a space where customers can easily find you. While this location was previously the home to a salon and a medical office, the opportunities are endless in this recently renovated retail space with solid surface floors.