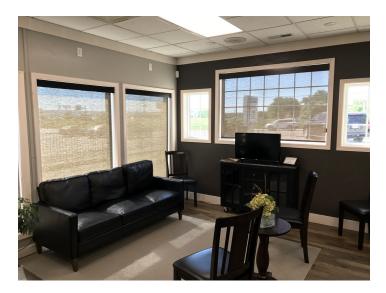

#### PROPERTY OVERVIEW

- \*15 W Wicks Ln, Billings
- \*1,000 SF Retail Space for Lease
- \*\$1,400/mo + Utilities
- \*Large Open Retail/Reception Area
- \*1 Private Office or Storage Room
- \*Additional Sinks/Kitchenette
- \*ADA Restroom
- \*\$12.78 PSF (Base Rent)
- \*\$4 PSF (NNN)

#### **LOCATION OVERVIEW**

15 W Wicks Ln is an attractive retail building in the Billings Heights. With pylon signage and 14,000 cars per day, enjoy leasing a space where customers can easily find you. While this location was previously the home to a salon and a medical office, the opportunities are endless in this recently renovated retail space with solid surface floors.