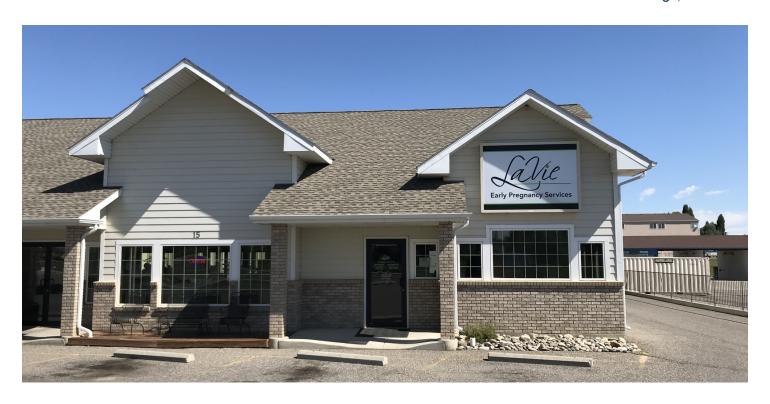

### 15 W WICKS LANE

15 W Wicks Lane Billings, MT 59105

Lease Rate \$1,400.00 PER MONTH

#### **LOCATION OVERVIEW**

15 W Wicks Ln is an attractive retail building in the Billings Heights. With pylon signage and 14,000 cars per day, enjoy leasing a space where customers can easily find you. While this location was previously the home to a salon and a medical office, the opportunities are endless in this recently renovated retail space with solid surface floors.