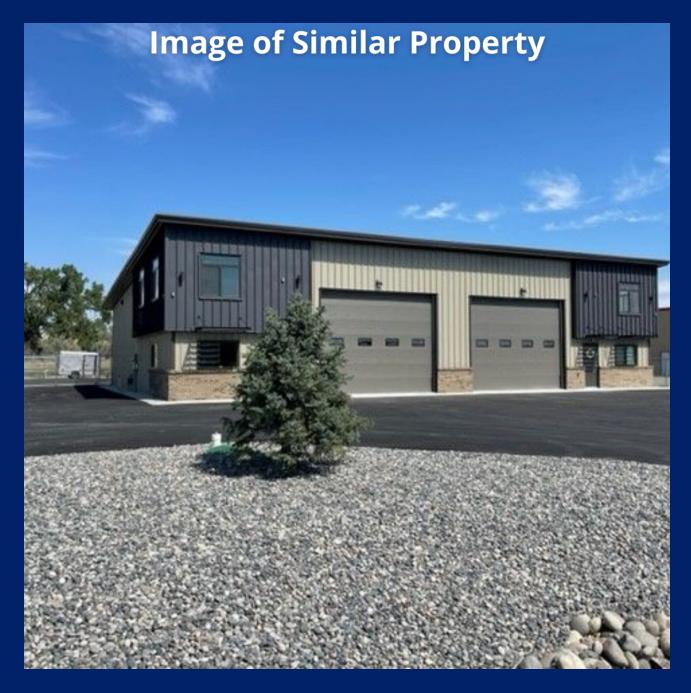

## **IMAGES**

#### PROPERTY OVERVIEW

Newly Constructed Shops Coming January 2023 Building 5,772 SF Lot 22,172 SF

Two Units Available:

Unit 1: 2,400 SF + 486 SF Mezzanine \$2,405 per Month Unit 2: 2,400 SF + 486 SF Mezzanine \$2,405 per Month