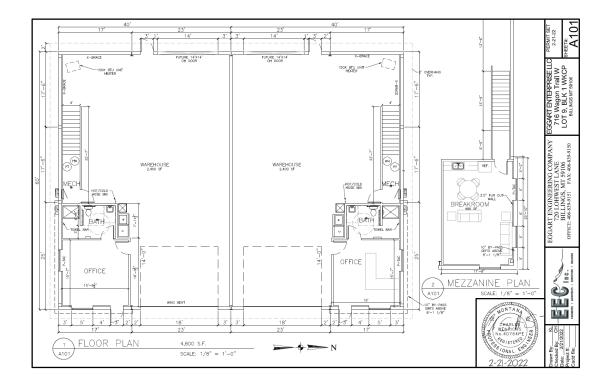

## FLOOR PLANS

#### PROPERTY OVERVIEW

Newly Constructed Shops Coming January 2023 Building 5,772 SF Lot 22,172 SF

Two Units Available:

Unit 1: 2,400 SF + 486 SF Mezzanine \$2,405 per Month Unit 2: 2,400 SF + 486 SF Mezzanine \$2,405 per Month