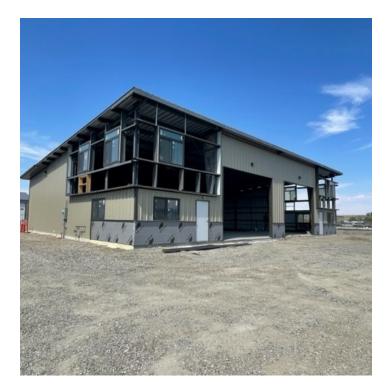

## **IMAGES**

#### PROPERTY OVERVIEW

Newly Constructed Shops Coming January 2023 Building 5,772 SF Lot 22,172 SF

Two Units Available:

Unit 1: 2,400 SF + 486 SF Mezzanine \$2,405 per Month Unit 2: 2,400 SF + 486 SF Mezzanine \$2,405 per Month