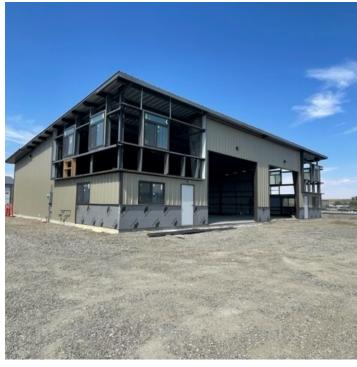

|
|------------------|---------------------|--|--|
|                  | (\$1.85 PSF)        |  |  |
| Building Size:   | 5,772 SF            |  |  |
| Lot Size:        | 22,172 SF           |  |  |
| Number of Units: | 2                   |  |  |
| Year Built:      | 2023                |  |  |
| Zoning:          | Outside City Limits |  |  |

#### PROPERTY OVERVIEW

Newly Constructed Shops Coming January 2023 Building 5,772 SF Lot 22,172 SF

Two Units Available:

Unit 1: 2,400 SF + 486 SF Mezzanine \$2,405 per Month Unit 2: 2,400 SF + 486 SF Mezzanine \$2,405 per Month

#### **PROPERTY HIGHLIGHTS**

- \$10.00 PSF NNN (\$1.85 PSF)
- ADA Restroom
- · Office Space
- · Tenant Pays Water, Gas & Electric



## **IMAGES**

## **NEW SHOPS FOR LEASE**

716 Wagon Trail West Billings, MT 59106







**George Warmer, CCIM**O: 406 656 2001 | C: 406 855 8946
george@cbcmontana.com



## FLOOR PLANS

## **NEW SHOPS FOR LEASE**

716 Wagon Trail West Billings, MT 59106







**George Warmer, CCIM**O: 406 656 2001 | C: 406 855 8946
george@cbcmontana.com





## **NEW SHOPS FOR LEASE**

716 Wagon Trail West Billings, MT 59106



**George Warmer, CCIM** 

O: 406 656 2001 | C: 406 855 8946 george@cbcmontana.com



# DEMOGRAPHICS

## **NEW SHOPS FOR LEASE**

716 Wagon Trail West Billings, MT 59106



| POPULATION           | 1 MILE    | 5 MILES   | 10 MILES  |
|----------------------|-----------|-----------|-----------|
| Total Population     | 527       | 35,361    | 110,216   |
| Average Age          | 38.2      | 42.9      | 40.0      |
| Average Age (Male)   | 38.2      | 42.4      | 38.5