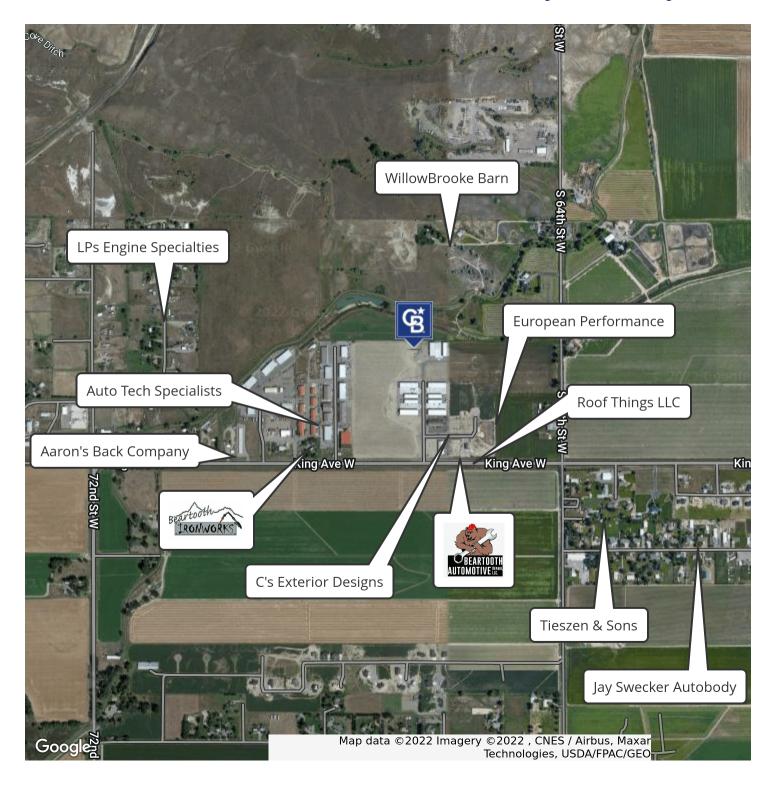

y Limits |  |  |

#### PROPERTY OVERVIEW

Newly Constructed Shops Coming January 2023 Building 5,772 SF Lot 22,172 SF

Two Units Available:

Unit 1: 2,400 SF + 486 SF Mezzanine \$2,405 per Month Unit 2: 2,400 SF + 486 SF Mezzanine \$2,405 per Month

#### **PROPERTY HIGHLIGHTS**

- \$10.00 PSF NNN (\$1.85 PSF)
- ADA Restroom
- · Office Space
- · Tenant Pays Water, Gas & Electric



## **IMAGES**

## **NEW SHOPS FOR LEASE**

716 Wagon Trail West Billings, MT 59106







**George Warmer, CCIM**O: 406 656 2001 | C: 406 855 8946
george@cbcmontana.com



## FLOOR PLANS

## **NEW SHOPS FOR LEASE**

716 Wagon Trail West Billings, MT 59106







**George Warmer, CCIM**O: 406 656 2001 | C: 406 855 8946
george@cbcmontana.com





## **NEW SHOPS FOR LEASE**

716 Wagon Trail West Billings, MT 59106



**George Warmer, CCIM** 

O: 406 656 2001 | C: 406 855 8946 george@cbcmontana.com



# DEMOGRAPHICS

## **NEW SHOPS FOR LEASE**

716 Wagon Trail West Billings, MT 59106



| POPULATION           | 1 MILE    | 5 MILES   | 10 MILES  |
|----------------------|-----------|-----------|-----------|
| Total Population     | 527       | 35,361    | 110,216   |
| Average Age          | 38.2      | 42.9      | 40.0      |
| Average Age (Male)   | 38.2      | 42.4      | 38.5      |
| Average Age (Female) | 36.4      | 43.0      | 41.3      |
|                      |           |           |           |
| HOUSEHOLDS & INCOME  | 1 MILE    | 5 MILES   | 10 MILES  |
| Total Households     | 291       | 16,183    | 50,624    |
| # of Persons per HH  | 1.8       | 2.2       | 2.2       |
| Average HH Inc