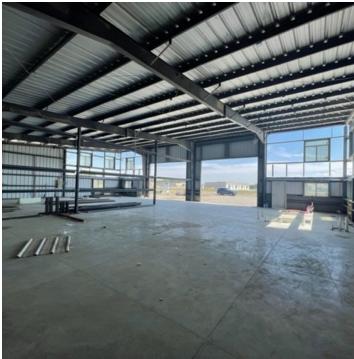

|
|------------------|---------------------|--|--|
|                  | (\$1.85 PSF)        |  |  |
| Building Size:   | 5,772 SF            |  |  |
| Lot Size:        | 22,172 SF           |  |  |
| Number of Units: | 2                   |  |  |
| Year Built:      | 2023                |  |  |
| Zoning:          | Outside City Limits |  |  |

#### PROPERTY OVERVIEW

Newly Constructed Shops Coming January 2023 Building 5,772 SF Lot 22,172 SF

Two Units Available:

Unit 1: 2,400 SF + 486 SF Mezzanine \$2,405 per Month Unit 2: 2,400 SF + 486 SF Mezzanine \$2,405 per Month

#### **PROPERTY HIGHLIGHTS**

- \$10.00 PSF NNN (\$1.85 PSF)
- ADA Restroom
- · Office Space
- · Tenant Pays Water, Gas & Electric



## **IMAGES**

## **NEW SHOPS FOR LEASE**

716 Wagon Trail West Billings, MT 59106







**George Warmer, CCIM**O: 406 656 2001 | C: 406 855 8946
george@cbcmontana.com



## FLOOR PLANS

## **NEW SHOPS FOR LEASE**

716 Wagon Trail West Billings, MT 59106







**George Warmer, CCIM**O: 406 656 2001 | C: 406 855 8946
george@cbcmontana.com





## **NEW SHOPS FOR LEASE**

716 Wagon Trail West Billings, MT 59106



**George Warmer, CCIM** 

O: 406 656 2001 | C: 406 855 8946 george@cbcmontana.com



# DEMOGRAPHICS

## **NEW SHOPS FOR LEASE**

716 Wagon Trail West Billings, MT 59106



| POPULATION           | 1 MILE    | 5 MILES   | 10 MILES  |
|----------------------|-----------|-----------|-----------|
| Total Population     | 527       | 35,361    | 110,216   |
| Average Age          | 38.2      | 42.9      | 40.0      |
| Average Age (Male)   | 38.2      | 42.4      | 38.