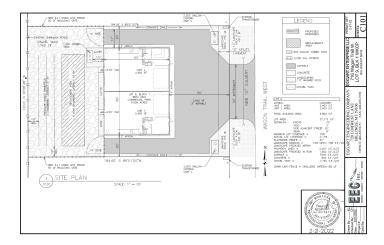

2,172 SF           |  |  |
| Number of Units: | 2                   |  |  |
| Year Built:      | 2023                |  |  |
| Zoning:          | Outside City Limits |  |  |

#### PROPERTY OVERVIEW

Newly Constructed Shops Coming January 2023 Building 5,772 SF Lot 22,172 SF

Two Units Available:

Unit 1: 2,400 SF + 486 SF Mezzanine \$2,405 per Month Unit 2: 2,400 SF + 486 SF Mezzanine \$2,405 per Month

#### **PROPERTY HIGHLIGHTS**

- \$10.00 PSF NNN (\$1.85 PSF)
- ADA Restroom
- · Office Space
- · Tenant Pays Water, Gas & Electric



## **IMAGES**

## **NEW SHOPS FOR LEASE**

716 Wagon Trail West Billings, MT 59106







**George Warmer, CCIM**O: 406 656 2001 | C: 406 855 8946
george@cbcmontana.com



## FLOOR PLANS

## **NEW SHOPS FOR LEASE**

716 Wagon Trail West Billings, MT 59106







**George Warmer, CCIM**O: 406 656 2001 | C: 406 855 8946
george@cbcmontana.com





## **NEW SHOPS FOR LEASE**

716 Wagon Trail West Billings, MT 59106



**George Warmer, CCIM** 

O: 406 656 2001 | C: 406 855 8946 george@cbcmontana.com



# DEMOGRAPHICS

## **NEW SHOPS FOR LEASE**

716 Wagon Trail West Billings, MT 59106



| POPULATION           | 1 MILE    | 5 MILES   | 10 MILES  |
|----------------------|-----------|-----------|-----------|
| Total Population     | 527       | 35,361    | 110,216   |
| Average Age          | 38.2      | 42.9      | 40.0      |
| Average Age (Male)   | 38.2      | 42.4      | 38.5      |
| Average Age (Female) | 36.4      | 43.0      | 41.3      |
|                      |           |           |           |
| HOUSEHOLDS & INCOME  | 1 MILE    | 5 MIL