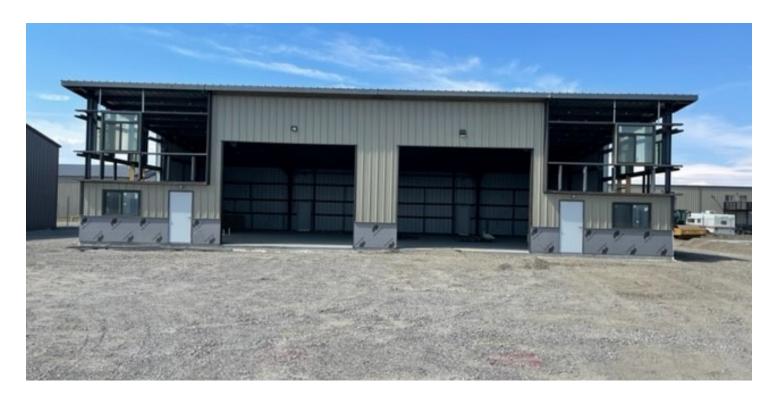

## **IMAGES**

#### PROPERTY OVERVIEW

Newly Constructed Shops Coming January 2023 Building 5,772 SF Lot 22,172 SF

Two Units Available:

Unit 1: 2,400 SF + 486 SF Mezzanine \$2,405 per Month Unit 2: 2,400 SF + 486 SF Mezzanine \$2,405 per Month