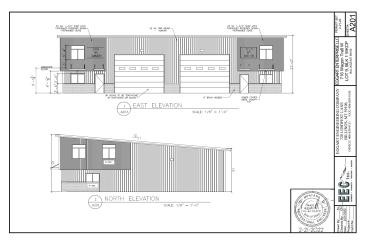

172 SF           |  |  |
| Number of Units: | 2                   |  |  |
| Year Built:      | 2023                |  |  |
| Zoning:          | Outside City Limits |  |  |

#### PROPERTY OVERVIEW

Newly Constructed Shops Coming January 2023 Building 5,772 SF Lot 22,172 SF

Two Units Available:

Unit 1: 2,400 SF + 486 SF Mezzanine \$2,405 per Month Unit 2: 2,400 SF + 486 SF Mezzanine \$2,405 per Month

#### **PROPERTY HIGHLIGHTS**

- \$10.00 PSF NNN (\$1.85 PSF)
- ADA Restroom
- · Office Space
- · Tenant Pays Water, Gas & Electric



## **IMAGES**

## **NEW SHOPS FOR LEASE**

716 Wagon Trail West Billings, MT 59106







**George Warmer, CCIM**O: 406 656 2001 | C: 406 855 8946
george@cbcmontana.com



## FLOOR PLANS

## **NEW SHOPS FOR LEASE**

716 Wagon Trail West Billings, MT 59106







**George Warmer, CCIM**O: 406 656 2001 | C: 406 855 8946
george@cbcmontana.com





## **NEW SHOPS FOR LEASE**

716 Wagon Trail West Billings, MT 59106



**George Warmer, CCIM** 

O: 406 656 2001 | C: 406 855 8946 george@cbcmontana.com



# DEMOGRAPHICS

## **NEW SHOPS FOR LEASE**

716 Wagon Trail West Billings, MT 59106



| POPULATION           | 1 MILE    | 5 MILES   | 10 MILES  |
|----------------------|-----------|-----------|-----------|
| Total Population     | 527       | 35,361    | 110,216   |
| Average Age          | 38.2      | 42.9      | 40.0      |
| Average Age (Male)   | 38.2      | 42.4      | 38.5      |
| Average Age (Female) | 36.4      | 43.0      | 41.3      |
|                      |           |           |           |
| HOUSEHOLDS & INCOME  | 1 MILE    | 5 MILES