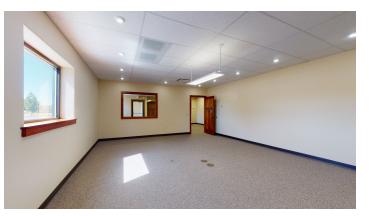

#### PROPERTY DESCRIPTION

- Approximately 8,160 sf total with 2,560 sf of warehouse and 5,600 sf of office/kitchen
- Warehouse space includes two restrooms, 14' OH door, man door, insulated and heated with overhead heat and additional mezzanine space
- Warehouse has 15' sidewalls with 22' at the center
- Office area included four private offices, conference room, open work area with six cubicles, two clean restrooms, reception area and more.
- Off street parking
- Signage and visibility available facing Gable Rd in addition to S 25th St W  $\,$
- Warehouse space listed at \$9/sf NNN
- Office space listed at \$11/sf NNN
- NNNs are estimated to be \$2.56/sf
- Warehouse space is \$2,466/month plus utilities
- Office space is \$6,328/month plus utilities
- \$8,794/month plus utilities for all available space