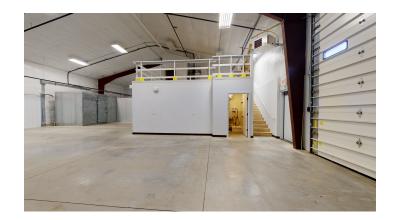

#### PROPERTY DESCRIPTION

- Approximately 8,160 sf total with 2,560 sf of warehouse and 5,600 sf of office/kitchen
- Warehouse space includes two restrooms, 14' OH door, man door, insulated and heated with overhead heat and additional mezzanine space
- Warehouse has 15' sidewalls with 22' at the center
- Office area included four private offices, conference room, open work area with six cubicles, two clean restrooms, reception area and more.
- Off street parking
- Signage and visibility available facing Gable Rd in addition to S 25th St W  $\,$
- Warehouse space listed at \$9/sf NNN
- Office space listed at \$11/sf NNN
- NNNs are estimated to be \$2.56/sf
- Warehouse space is \$2,466/month plus utilities
- Office space is \$6,328/month plus utilities
- \$8,794/month plus utilities for all available space