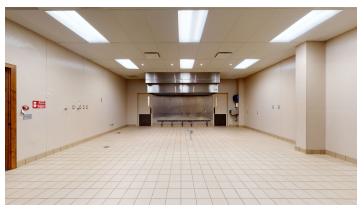

#### PROPERTY DESCRIPTION

- Approximately 8,160 sf total with 2,560 sf of warehouse and 5,600 sf of office/kitchen
- Warehouse space includes two restrooms, 14' OH door, man door, insulated and heated with overhead heat and additional mezzanine space
- Warehouse has 15' sidewalls with 22' at the center
- Office area included four private offices, conference room, open work area with six cubicles, two clean restrooms, reception area and more.
- Off street parking
- Signage and visibility available facing Gable Rd in addition to S 25th St W  $\,$
- Warehouse space listed at \$9/sf NNN
- Office space listed at \$11/sf NNN
- NNNs are estimated to be \$2.56/sf
- Warehouse space is \$2,466/month plus utilities
- Office space is \$6,328/month plus utilities
- \$8,794/month plus utilities for all available space