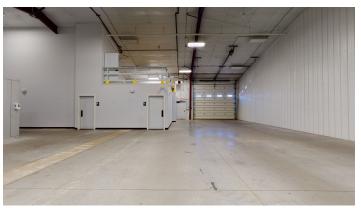

#### PROPERTY DESCRIPTION

- Approximately 8,160 sf total with 2,560 sf of warehouse and 5,600 sf of office/kitchen
- Warehouse space includes two restrooms, 14' OH door, man door, insulated and heated with overhead heat and additional mezzanine space
- Warehouse has 15' sidewalls with 22' at the center
- Office area included four private offices, conference room, open work area with six cubicles, two clean restrooms, reception area and more.
- Off street parking
- Signage and visibility available facing Gable Rd in addition to S 25th St W  $\,$
- Warehouse space listed at \$9/sf NNN
- Office space listed at \$11/sf NNN
- NNNs are estimated to be \$2.56/sf
- Warehouse space is \$2,466/month plus utilities
- Office space is \$6,328/month plus utilities
- \$8,794/month plus utilities for all available space