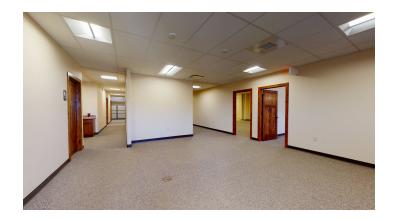

#### PROPERTY DESCRIPTION

- Approximately 8,160 sf total with 2,560 sf of warehouse and 5,600 sf of office/kitchen
- Warehouse space includes two restrooms, 14' OH door, man door, insulated and heated with overhead heat and additional mezzanine space
- Warehouse has 15' sidewalls with 22' at the center
- Office area included four private offices, conference room, open work area with six cubicles, two clean restrooms, reception area and more.
- Off street parking
- Signage and visibility available facing Gable Rd in addition to S 25th St W  $\,$
- Warehouse space listed at \$9/sf NNN
- Office space listed at \$11/sf NNN
- NNNs are estimated to be \$2.56/sf
- Warehouse space is \$2,466/month plus utilities
- Office space is \$6,328/month plus utilities
- \$8,794/month plus utilities for all available space