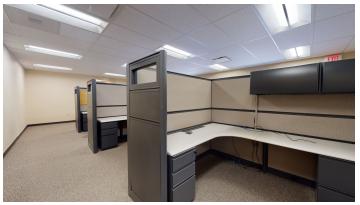

#### PROPERTY DESCRIPTION

- Approximately 8,160 sf total with 2,560 sf of warehouse and 5,600 sf of office/kitchen
- Warehouse space includes two restrooms, 14' OH door, man door, insulated and heated with overhead heat and additional mezzanine space
- Warehouse has 15' sidewalls with 22' at the center
- Office area included four private offices, conference room, open work area with six cubicles, two clean restrooms, reception area and more.
- Off street parking
- Signage and visibility available facing Gable Rd in addition to S 25th St W  $\,$
- Warehouse space listed at \$9/sf NNN
- Office space listed at \$11/sf NNN
- NNNs are estimated to be \$2.56/sf
- Warehouse space is \$2,466/month plus utilities
- Office space is \$6,328/month plus utilities
- \$8,794/month plus utilities for all available space