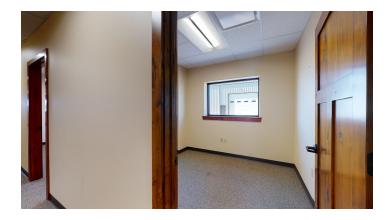

#### PROPERTY DESCRIPTION

- Approximately 8,160 sf total with 2,560 sf of warehouse and 5,600 sf of office/kitchen
- Warehouse space includes two restrooms, 14' OH door, man door, insulated and heated with overhead heat and additional mezzanine space
- Warehouse has 15' sidewalls with 22' at the center
- Office area included four private offices, conference room, open work area with six cubicles, two clean restrooms, reception area and more.
- Off street parking
- Signage and visibility available facing Gable Rd in addition to S 25th St W  $\,$
- Warehouse space listed at \$9/sf NNN
- Office space listed at \$11/sf NNN
- NNNs are estimated to be \$2.56/sf
- Warehouse space is \$2,466/month plus utilities
- Office space is \$6,328/month plus utilities
- \$8,794/month plus utilities for all available space