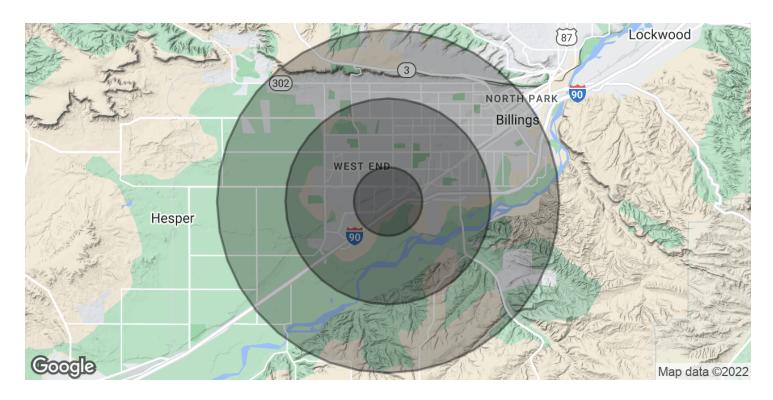

## 1175 S 25TH ST W

1175 S 25th St W Billings, MT 59102

| POPULATION           | 1 MILE    | 3 MILES   | 5 MILES   |
|----------------------|-----------|-----------|-----------|
| Total Population     | 2,090     | 30,811    | 80,759    |
| Average Age          | 40.1      | 41.0      | 40.3      |
| Average Age (Male)   | 33.9      | 38.2      | 38.7      |
| Average Age (Female) | 45.6      | 43.1      | 41.9      |
|                      |           |           |           |
| HOUSEHOLDS & INCOME  | 1 MILE    | 3 MILES   | 5 MILES   |
| Total Households     | 1,031     | 15,568    | 37,858    |
| # of Persons per HH  | 2.0       | 2.0       | 2.1       |
| Average HH Income    | \$60,993  | \$67,928  | \$80,710  |
| Average House Value  | \$604,811 | \$314,285 | \$275,152 |