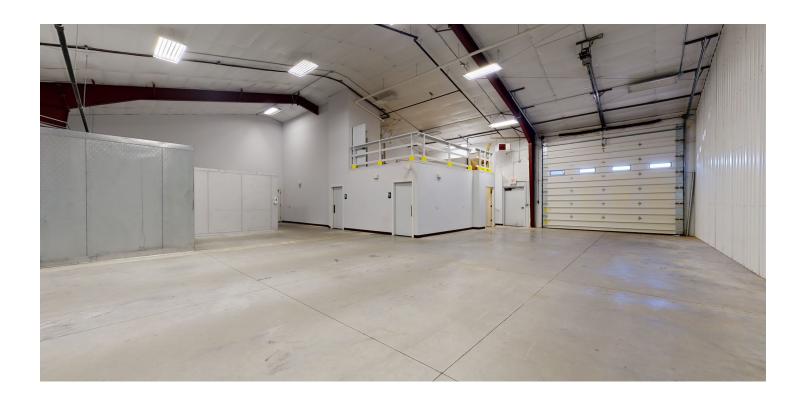

#### PROPERTY DESCRIPTION

- Approximately 8,160 sf total with 2,560 sf of warehouse and 5,600 sf of office/kitchen
- Warehouse space includes two restrooms, 14' OH door, man door, insulated and heated with overhead heat and additional mezzanine space
- Warehouse has 15' sidewalls with 22' at the center
- Office area included four private offices, conference room, open work area with six cubicles, two clean restrooms, reception area and more.
- Off street parking
- Signage and visibility available facing Gable Rd in addition to S 25th St W  $\,$
- Warehouse space listed at \$9/sf NNN
- Office space listed at \$11/sf NNN
- NNNs are estimated to be \$2.56/sf
- Warehouse space is \$2,466/month plus utilities
- Office space is \$6,328/month plus utilities
- \$8,794/month plus utilities for all available space