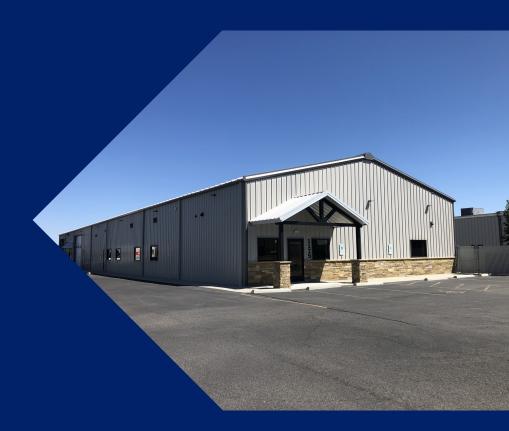

## 1175 S 25TH ST W

Billings, MT 59102

Kyle Schlichenmayer, CCIM 406 698 1899 kyle@cbcmontana.com

David Mitchell, SIOR/CCIM 406 794 3404 d@cbcmontana.com

©2022 Coldwell Banker. All Rights Reserved. Coldwell Banker and the Coldwell Banker Commercial logos are trademarks of Coldwell Banker Real Estate LLC. The Coldwell Banker® System is comprised of company owned offices which are owned by a subsidiary of Realogy Brokerage Group LLC and franchised offices which are independently owned and operated. The Coldwell Banker System fully supports the principles of the Equal Opportunity Act.

#### PROPERTY DESCRIPTION

- Approximately 8,160 sf total with 2,560 sf of warehouse and 5,600 sf of office/kitchen
- Warehouse space includes two restrooms, 14' OH door, man door, insulated and heated with overhead heat and additional mezzanine space
- Warehouse has 15' sidewalls with 22' at the center
- Office area included four private offices, conference room, open work area with six cubicles, two clean restrooms, reception area and more.
- Off street parking
- Signage and visibility available facing Gable Rd in addition to S 25th St W  $\,$
- Warehouse space listed at \$9/sf NNN
- Office space listed at \$11/sf NNN
- NNNs are estimated to be \$2.56/sf
- Warehouse space is \$2,466/month plus utilities
- Office space is \$6,328/month plus utilities
- \$8,794/month plus utilities for all available space