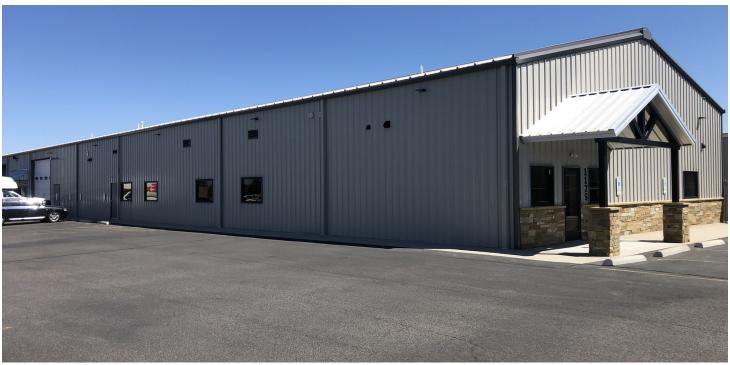

#### PROPERTY DESCRIPTION

- Approximately 8,160 sf total with 2,560 sf of warehouse and 5,600 sf of office/kitchen
- Warehouse space includes two restrooms, 14' OH door, man door, insulated and heated with overhead heat and additional mezzanine space
- Warehouse has 15' sidewalls with 22' at the center
- Office area included four private offices, conference room, open work area with six cubicles, two clean restrooms, reception area and more.
- Off street parking
- Signage and visibility available facing Gable Rd in addition to S 25th St W  $\,$
- Warehouse space listed at \$9/sf NNN
- Office space listed at \$11/sf NNN
- NNNs are estimated to be \$2.56/sf
- Warehouse space is \$2,466/month plus utilities
- Office space is \$6,328/month plus utilities
- \$8,794/month plus utilities for all available space