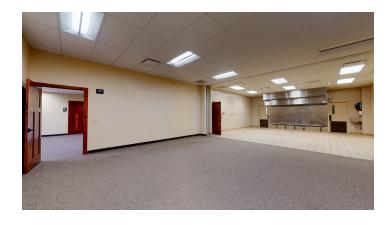

#### PROPERTY DESCRIPTION

- Approximately 8,160 sf total with 2,560 sf of warehouse and 5,600 sf of office/kitchen
- Warehouse space includes two restrooms, 14' OH door, man door, insulated and heated with overhead heat and additional mezzanine space
- Warehouse has 15' sidewalls with 22' at the center
- Office area included four private offices, conference room, open work area with six cubicles, two clean restrooms, reception area and more.
- Off street parking
- Signage and visibility available facing Gable Rd in addition to S 25th St W  $\,$
- Warehouse space listed at \$9/sf NNN
- Office space listed at \$11/sf NNN
- NNNs are estimated to be \$2.56/sf
- Warehouse space is \$2,466/month plus utilities
- Office space is \$6,328/month plus utilities
- \$8,794/month plus utilities for all available space