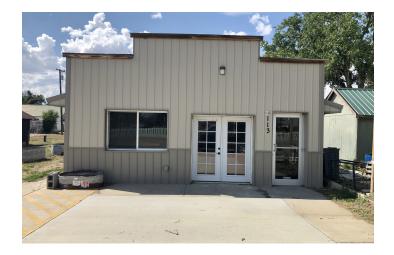

### PROPERTY DESCRIPTION

\*Brewery & Tap Room For Sale \$155,000

\*1,968 SF Building with 768 SF of Bar/Seating Area and 1,200 SF of Warehouse/Production Area

\*7,000 SF of Land

\*Furniture and Fixtures Included in the Sale

#### LOCATION DESCRIPTION

113 Main St, Lavina is a newly renovated retail/warehouse building perfectly set up for a brewery, tap room or coffee shop for sale. This building had a full gut renovation and new construction in 2018 and is now arguably one of the nicest buildings in town. The building boasts a full bar and seating area in front and a warehouse/production area in back. With very little investment, this building is primed to be operated as a Coffee Shop in the mornings and a Taproom in the evenings. There are no other spots like this in town and this could be Lavina's new go-to watering hole! Furniture and Fixtures included. Beer and Wine License not included.