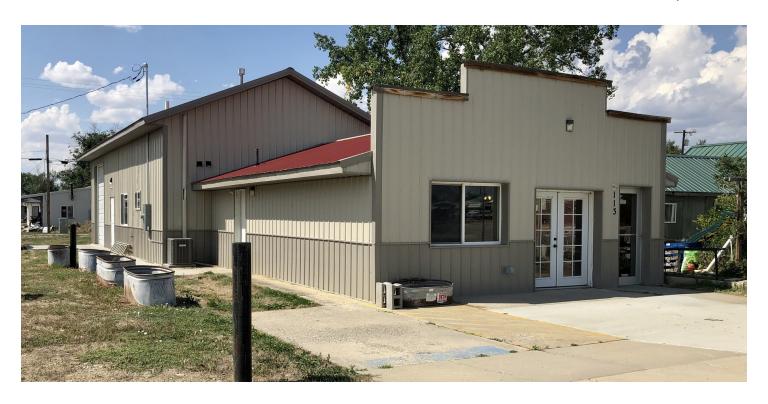

### PROPERTY DESCRIPTION

\*Brewery & Tap Room For Sale \$155,000

\*1,968 SF Building with 768 SF of Bar/Seating Area and 1,200 SF of Warehouse/Production Area

\*7,000 SF of Land

\*Furniture and Fixtures Included in the Sale

\*Full Gut Renovation and New Construction in 2018 with Beautiful Custom Finishes

\*Large Front Patio 20' x 20'

\*Manager's Office

\*Separate Walk-In Cooler and Dry Storage

\*12' Overhead Door in Warehouse/Production Area

#### LOCATION DESCRIPTION

113 Main St, Lavina is a newly renovated retail/warehouse building perfectly set up for a brewery, tap room or coffee shop for sale. This building had a full gut renovation and new construction in 2018 and is now arguably one of the nicest buildings in town. The building boasts a full bar and seating area in front and a warehouse/production area in back. With very little investment, this building is primed to be operated as a Coffee Shop in the mornings and a Taproom in the evenings. There are no other spots like this in town and this could be Lavina's new go-to watering hole! Furniture and Fixtures included. Beer and Wine License not included.