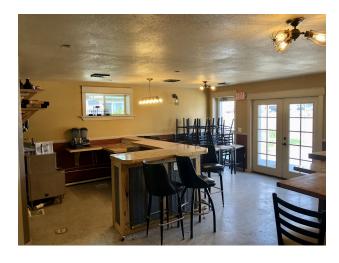

### PROPERTY DESCRIPTION

\*Brewery & Tap Room For Sale \$155,000

\*1,968 SF Building with 768 SF of Bar/Seating Area and 1,200 SF of Warehouse/Production Area

\*7,000 SF of Land

\*Furniture and Fixtures Included in the Sale

\*Full Gut Renovation and New Construction in 2018 with Beautiful Custom Finishes

\*Large Front Patio 20' x 20'

\*Manager's Office

\*Separate Walk-In Cooler and Dry Storage

\*12' Overhead Door in Warehouse/Production Area

#### LOCATION DESCRIPTION

113 Main St, Lavina is a newly renovated retail/warehouse building perfectly set up for a brewery, tap room or coffee shop for sale. This building had a full gut renovation and new construction in 2018 and is now arguably one of the nicest buildings in town. The building boasts a full bar and seating area in front and a warehouse/production area in back. With very little investment, this building is primed to be operated as a Coffee Shop in the mornings and a Taproom in the evenings. There are no other spots like this in town and this could be Lavina's new go-to watering hole! Furniture and Fixtures included. Beer and Wine License not included.