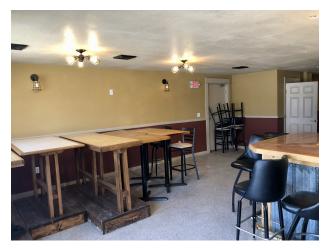

### PROPERTY DESCRIPTION

\*Brewery & Tap Room For Sale \$155,000

\*1,968 SF Building with 768 SF of Bar/Seating Area and 1,200 SF of Warehouse/Production Area

\*7,000 SF of Land

\*Furniture and Fixtures Included in the Sale

\*Full Gut Renovation and New Construction in 2018 with Beautiful Custom Finishes

\*Large Front Patio 20' x 20'

\*Manager's Office

\*Separate Walk-In Cooler and Dry Storage

\*12' Overhead Door in Warehouse/Production Area

#### LOCATION DESCRIPTION

113 Main St, Lavina is a newly renovated retail/warehouse building perfectly set up for a brewery, tap room or coffee shop for sale. This building had a full gut renovation and new construction in 2018 and is now arguably one of the nicest buildings in town. The building boasts a full bar and seating area in front and a warehouse/production area in back. With very little investment, this building is primed to be operated as a Coffee Shop in the mornings and a Taproom in the evenings. There are no other spots like this in town and this could be Lavina's new go-to watering hole! Furniture and Fixtures included. Beer and Wine License not included.