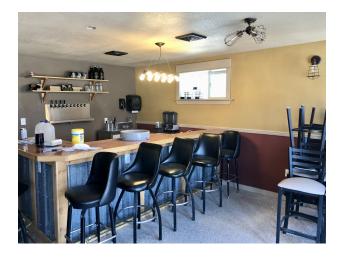

### PROPERTY DESCRIPTION

\*Brewery & Tap Room For Sale \$155,000

\*1,968 SF Building with 768 SF of Bar/Seating Area and 1,200 SF of Warehouse/Production Area

\*7,000 SF of Land

\*Furniture and Fixtures Included in the Sale

\*Full Gut Renovation and New Construction in 2018 with Beautiful Custom Finishes

\*Large Front Patio 20' x 20'

\*Manager's Office

\*Separate Walk-In Cooler and Dry Storage

\*12' Overhead Door in Warehouse/Production Area

#### LOCATION DESCRIPTION

113 Main St, Lavina is a newly renovated retail/warehouse building perfectly set up for a brewery, tap room or coffee shop for sale. This building had a full gut renovation and new construction in 2018 and is now arguably one of the nicest buildings in town. The building boasts a full bar and seating area in front and a warehouse/production area in back. With very little investment, this building is primed to be operated as a Coffee Shop in the mornings and a Taproom in the evenings. There are no other spots like this in town and this could be Lavina's new go-to watering hole! Furniture and Fixtures included. Beer and Wine License not included.