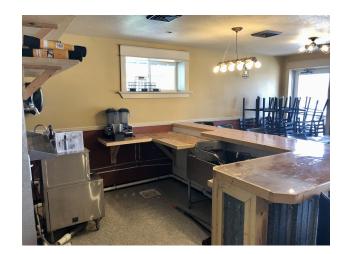

### PROPERTY DESCRIPTION

\*Brewery & Tap Room For Sale \$155,000

\*1,968 SF Building with 768 SF of Bar/Seating Area and 1,200 SF of Warehouse/Production Area

\*7,000 SF of Land

\*Furniture and Fixtures Included in the Sale

\*Full Gut Renovation and New Construction in 2018 with Beautiful Custom Finishes

\*Large Front Patio 20' x 20'

\*Manager's Office

\*Separate Walk-In Cooler and Dry Storage

\*12' Overhead Door in Warehouse/Production Area

#### LOCATION DESCRIPTION

113 Main St, Lavina is a newly renovated retail/warehouse building perfectly set up for a brewery, tap room or coffee shop for sale. This building had a full gut renovation and new construction in 2018 and is now arguably one of the nicest buildings in town. The building boasts a full bar and seating area in front and a warehouse/production area in back. With very little investment, this building is primed to be operated as a Coffee Shop in the mornings and a Taproom in the evenings. There are no other spots like this in town and this could be Lavina's new go-to watering hole! Furniture and Fixtures included. Beer and Wine License not included.