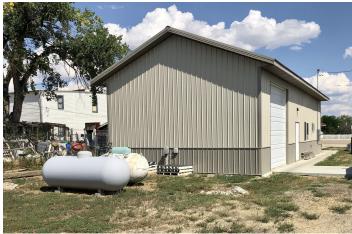

\*Full Gut Renovation and New Construction in 2018 with Beautiful Custom Finishes

\*Large Front Patio 20' x 20'

\*Manager's Office

\*Separate Walk-In Cooler and Dry Storage

\*12' Overhead Door in Warehouse/Production Area

\*Incredibly Energy Efficient Building with all LED Lighting, Extra Insulation, and Propane Heat

\*2 Propane Tanks

\*2 Freshwater Cisterns Totaling 4,400 Gallons