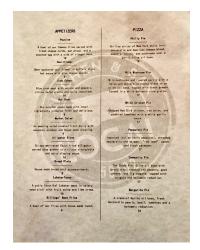

0 value.
- \$11,000 in monthly inventory of food and beverage on hand.
- · 4 full time employees.
- 1 Full time GM. \$55,000 yr salary. New Owner could step back into this position and retain the wages if desired.
- 5 Part time employees.
- 10-12% profit margins.
- Gross sales average \$1,200,000 year +/-
- Restaurant has been in operation since 2015.
- Current lease through Jan 31, 2025
- \$2113 month through Jan 31, 2022.
- \$2240 month through Jan 31, 2025
- \$588 month for NNN
- Up and coming area for west end of city with good traffic.
- Operational since 2015



# **PHOTOS**

## THE LOCAL KITCHEN & BAR

1430 Country Manor Blvd Billings, MT 59102













## **Shaylee Green** O: 406 656 2001



# FOOD & MENU

## THE LOCAL KITCHEN & BAR

1430 Country Manor Blvd Billings, MT 59102



















**Shaylee Green**O: 406 656 2001 | C: 406 208 7723 shaylee@cbcmontana.com



## FOOD

## THE LOCAL KITCHEN & BAR

1430 Country Manor Blvd Billings, MT 59102



















**Shaylee Green**O: 406 656 2001 | C: 406 208 7723 shaylee@cbcmontana.com





### THE LOCAL KITCHEN & BAR

1430 Country Manor Blvd Billings, MT 59102



### **Shaylee Green**



# DEMOGRAPHICS

## THE LOCAL KITCHEN & BAR

1430 Country Manor Blvd Billings, MT 59102



| POPULATION           | 1 MILE    | 3 MILES   | 5 MILES   |
|----------------------|-----------|-----------|-----------|
| Total Population     | 6,358     | 35,892    | 70,020    |
| Average Age          | 46.4      | 42.9      | 40.7      |
| Average Age (Male)   | 42.2      | 40.3      | 38.7      |
| Average Age (Female) | 49.3