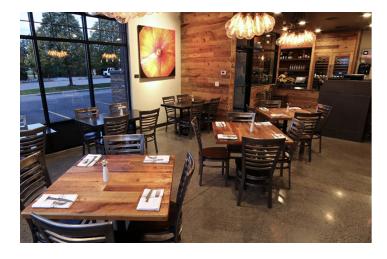

pizza oven. Value of \$50,000 +/-
- · 35 interior seating & 30 exterior patio seating.
- Buildout and Leasehold interests. \$250,000 value.
- \$11,000 in monthly inventory of food and beverage on hand.
- · 4 full time employees.
- 1 Full time GM. \$55,000 yr salary. New Owner could step back into this position and retain the wages if desired.
- 5 Part time employees.
- 10-12% profit margins.
- Gross sales average \$1,200,000 year +/-
- Restaurant has been in operation since 2015.
- Current lease through Jan 31, 2025
- \$2113 month through Jan 31, 2022.
- \$2240 month through Jan 31, 2025
- \$588 month for NNN
- Up and coming area for west end of city with good traffic.
- Operational since 2015



# **PHOTOS**

## THE LOCAL KITCHEN & BAR

1430 Country Manor Blvd Billings, MT 59102













## **Shaylee Green** O: 406 656 2001



# FOOD & MENU

## THE LOCAL KITCHEN & BAR

1430 Country Manor Blvd Billings, MT 59102



















**Shaylee Green**O: 406 656 2001 | C: 406 208 7723 shaylee@cbcmontana.com



## FOOD

## THE LOCAL KITCHEN & BAR

1430 Country Manor Blvd Billings, MT 59102



















**Shaylee Green**O: 406 656 2001 | C: 406 208 7723 shaylee@cbcmontana.com





### THE LOCAL KITCHEN & BAR

1430 Country Manor Blvd Billings, MT 59102



### **Shaylee Green**



# DEMOGRAPHICS

## THE LOCAL KITCHEN & BAR

1430 Country Manor Blvd Billings, MT 59102



| POPULATION           | 1 MILE    | 3 MILES   | 5 MILES   |
|----------------------|-----------|-----------|-----------|
| Total Population     | 6,358     | 35,892    | 70,020    |
| Average Age