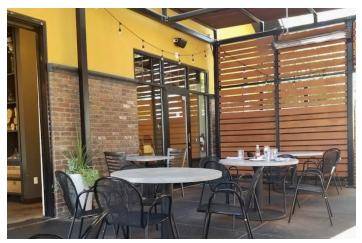

zza oven. Value of \$50,000 +/-
- · 35 interior seating & 30 exterior patio seating.
- Buildout and Leasehold interests. \$250,000 value.
- \$11,000 in monthly inventory of food and beverage on hand.
- · 4 full time employees.
- 1 Full time GM. \$55,000 yr salary. New Owner could step back into this position and retain the wages if desired.
- 5 Part time employees.
- 10-12% profit margins.
- Gross sales average \$1,200,000 year +/-
- Restaurant has been in operation since 2015.
- Current lease through Jan 31, 2025
- \$2113 month through Jan 31, 2022.
- \$2240 month through Jan 31, 2025
- \$588 month for NNN
- Up and coming area for west end of city with good traffic.
- Operational since 2015



# **PHOTOS**

## THE LOCAL KITCHEN & BAR

1430 Country Manor Blvd Billings, MT 59102













## **Shaylee Green** O: 406 656 2001



# FOOD & MENU

## THE LOCAL KITCHEN & BAR

1430 Country Manor Blvd Billings, MT 59102



















**Shaylee Green**O: 406 656 2001 | C: 406 208 7723 shaylee@cbcmontana.com



## FOOD

## THE LOCAL KITCHEN & BAR

1430 Country Manor Blvd Billings, MT 59102



















**Shaylee Green**O: 406 656 2001 | C: 406 208 7723 shaylee@cbcmontana.com





### THE LOCAL KITCHEN & BAR

1430 Country Manor Blvd Billings, MT 59102



### **Shaylee Green**



# DEMOGRAPHICS

## THE LOCAL KITCHEN & BAR

1430 Country Manor Blvd Billings, MT 59102



| POPULATION           | 1 MILE    | 3 MILES   | 5 MILES   |
|----------------------|-----------|-----------|-----------|
| Total Population     | 6,358     | 35,892    | 70,020    |
| Average Age          |