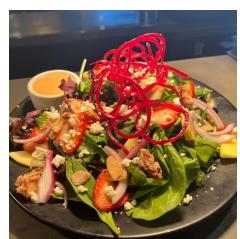

### **PROPERTY OVERVIEW**

Business and FF&E only. No real estate included.

The Local Kitchen and Bar has been designed to serve delicious, locally sourced food with Montana's Best beers and wines in a relaxed, fun atmosphere. The décor of the restaurant is done in a " Modern Wrangler" motif. The style of this cuisine is unique yet familiar. New spins on old dishes always satisfying and fun. Friendly staff add an experience to your breakfast with friends, business lunches or evening dates!