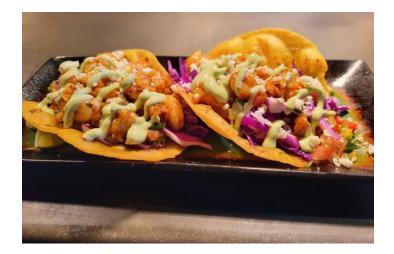

business lunches or evening dates!

Owner purchased the business from original operator in Dec of 2019. Gross sales stood at a maximum of 500-600k annually. Gross revenue has increased through this Sellers operations to over \$1,200,000 year! Now you can take advantage of his hard work and restaurant experience with this business opportunity. The previous owner has decided to sell only because he has ownership in another restaurant and is willing to see someone else take this business over. The sales are strong for 2022. Must sign NDA for financials.

Facebook reviews 4.7 Stars: https://m.facebook.com/LocalBillings/

Yelp: 4 Stars and 105 reviews

Menu and website: https://localbillings.com

Shaylee Green



## SALE

### THE LOCAL KITCHEN & BAR

1430 Country Manor Blvd Billings, MT 59102





### LOCATION INFORMATION

| Building Name    | The Local Kitchen & Bar                       |
|------------------|-----------------------------------------------|
| Street Address   | 1430 Country Manor Blvd<br>Billings, MT 59102 |
| City, State, Zip | Billings, MT 59102                            |
| County           | Yellowstone                                   |

### **BUILDING INFORMATION**

| Leased location 1500 SF | Leased location | 1500 SF |  |
|-------------------------|-----------------|---------|--|
|-------------------------|-----------------|---------|--|

### PROPERTY HIGHLIGHTS

- Beer and Wine license included. 70/30 Food/ Bev. \$30,000 value
- Beech gas assist Wood pizza oven. Value of \$50,000 +/-
- · 35 interior seating & 30 exterior patio seating.
- Buildout and