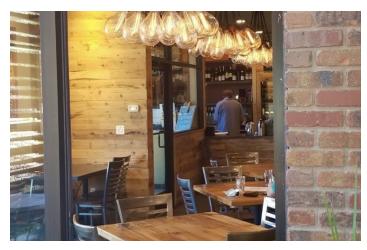

d pizza oven. Value of \$50,000 +/-
- · 35 interior seating & 30 exterior patio seating.
- Buildout and Leasehold interests. \$250,000 value.
- \$11,000 in monthly inventory of food and beverage on hand.
- · 4 full time employees.
- 1 Full time GM. \$55,000 yr salary. New Owner could step back into this position and retain the wages if desired.
- 5 Part time employees.
- 10-12% profit margins.
- Gross sales average \$1,200,000 year +/-
- Restaurant has been in operation since 2015.
- Current lease through Jan 31, 2025
- \$2113 month through Jan 31, 2022.
- \$2240 month through Jan 31, 2025
- \$588 month for NNN
- Up and coming area for west end of city with good traffic.
- Operational since 2015



# **PHOTOS**

## THE LOCAL KITCHEN & BAR

1430 Country Manor Blvd Billings, MT 59102













## **Shaylee Green** O: 406 656 2001



# FOOD & MENU

## THE LOCAL KITCHEN & BAR

1430 Country Manor Blvd Billings, MT 59102



















**Shaylee Green**O: 406 656 2001 | C: 406 208 7723 shaylee@cbcmontana.com



## FOOD

## THE LOCAL KITCHEN & BAR

1430 Country Manor Blvd Billings, MT 59102



















**Shaylee Green**O: 406 656 2001 | C: 406 208 7723 shaylee@cbcmontana.com





### THE LOCAL KITCHEN & BAR

1430 Country Manor Blvd Billings, MT 59102



### **Shaylee Green**



# DEMOGRAPHICS

## THE LOCAL KITCHEN & BAR

1430 Country Manor Blvd Billings, MT 59102



| POPULATION           | 1 MILE    | 3 MILES   | 5 MILES   |
|----------------------|-----------|-----------|-----------|
| Total Population     | 6,358     | 35,892    | 70,020    |
| Average Age