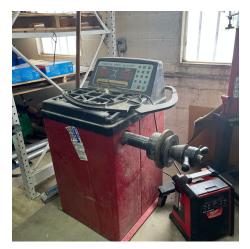

#### **PROPERTY HIGHLIGHTS**

- Great location, extremely clean property, on Main Highway that serves 150 mile radius with longstanding customer base.
- Tobacco and Off-Sight beer and wine licenses included. \$35,000 value.
- 1 bathroom on city services, 2 propane tanks, electric, city water.
- Shop area could be leased for \$500 month to tire/vehicle repair with the tire equipment and lifts included.
- \$10,000-20,000 in food, fuel, beer and wine inventory on hand month to month.
- Current small hardware and tool sales could be increased.
- Tack, ranch supplies, and retail clothing/gifts area could be developed significantly!
- · Significant Mezzanine area upstairs could be finished out as living quarters.
- 5 PT/FT Employees handle all day to day work. Seller rarely works inside the business.
- Financials Gross revenue around \$900,000/ Net revenue of \$7,000 month/\$84,000 year.
- Brand New \$10,000 steel roof Sept 2022
- · Net income around \$50-80,000 annual.
- Well staffed, owner could pay themselves wage and reduce staff on top of the business profit.

# **PICTURES**