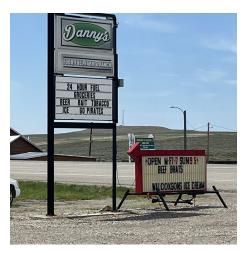

# DANNY'S GAS STATION AND GROCERY

16437 Iowa Ave Broadview, MT 59015

**SALE PRICE** 

\$169,000

**Todd Sherman** 406 570 8961 todd@cbcmontana.com

### PROPERTY DESCRIPTION

Convenience Store/Gas Station located in Broadview, MT. Great location on Main Highway.

Well established business with great potential for increased growth.

Longstanding customer base.