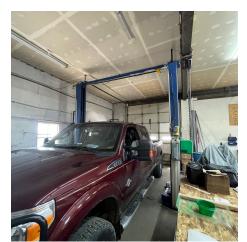

#### **PROPERTY HIGHLIGHTS**

- Great location, extremely clean property, on Main Highway that serves 150 mile radius with longstanding customer base.
- Tobacco and Off-Sight beer and wine licenses included. \$35,000 value.
- 1 bathroom on city services, 2 propane tanks, electric, city water.
- Shop area could be leased for \$500 month to tire/vehicle repair with the tire equipment and lifts included.
- \$10,000-20,000 in food, fuel, beer and wine inventory on hand month to month.
- Current small hardware and tool sales could be increased.
- Tack, ranch supplies, and retail clothing/gifts area could be developed significantly!
- · Significant Mezzanine area upstairs could be finished out as living quarters.
- 5 PT/FT Employees handle all day to day work. Seller rarely works inside the business.
- Financials Gross revenue around \$900,000/ Net revenue of \$7,000 month/\$84,000 year.
- Brand New \$10,000 steel roof Sept 2022
- · Net income around \$50-80,000 annual.
- Well staffed, owner could pay themselves wage and reduce staff on top of the business profit.

# **PICTURES**