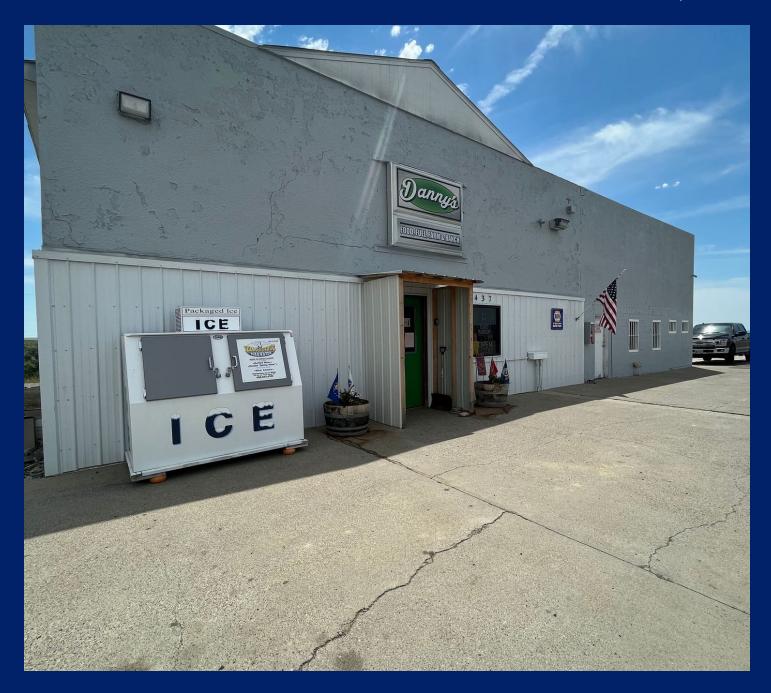

# **PICTURES**

### PROPERTY DESCRIPTION

Convenience Store/Gas Station located in Broadview, MT. Great location on Main Highway.

Well established business with great potential for increased growth.

Longstanding customer base.