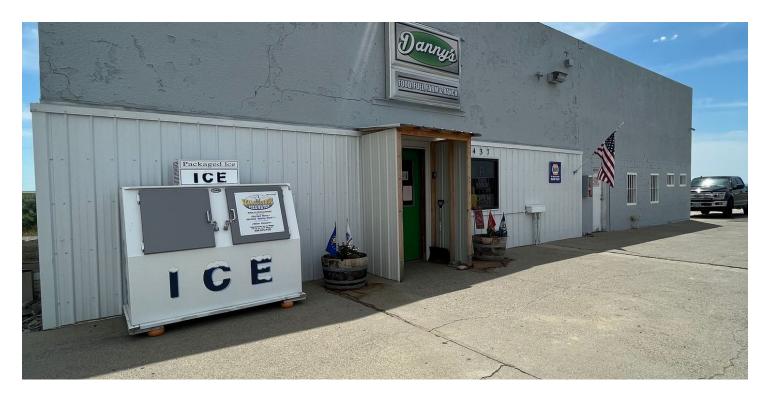

# DANNY'S GAS STATION AND GROCERY

16437 Iowa Ave Broadview, MT 59015



**SALE PRICE** 

\$169,000

**Todd Sherman** 406 570 8961 todd@cbcmontana.com



### **DANNY'S BROADVIEW**

16437 Iowa Ave Broadview, MT 59015



### PROPERTY DESCRIPTION

Convenience Store/Gas Station located in Broadview, MT. Great location on Main Highway.

Well established business with great potential for increased growth.

Longstanding customer base.

### **OFFERING SUMMARY**

| Sale Price:    | \$169,000 |  |
|----------------|-----------|--|
| Lot Size:      | 13,860 SF |  |
| Building Size: | 5,192 SF  |  |

#### **PROPERTY HIGHLIGHTS**

- Great location, extremely clean property, on Main Highway that serves 150 mile radius with longstanding customer base.
- Tobacco and Off-Sight beer and wine licenses included. \$35,000 value.
- 1 bathroom on city services, 2 propane tanks, electric, city water.
- Shop area could be leased for \$500 month to tire/vehicle repair with the tire equipment and lifts included.
- \$10,000-20,00