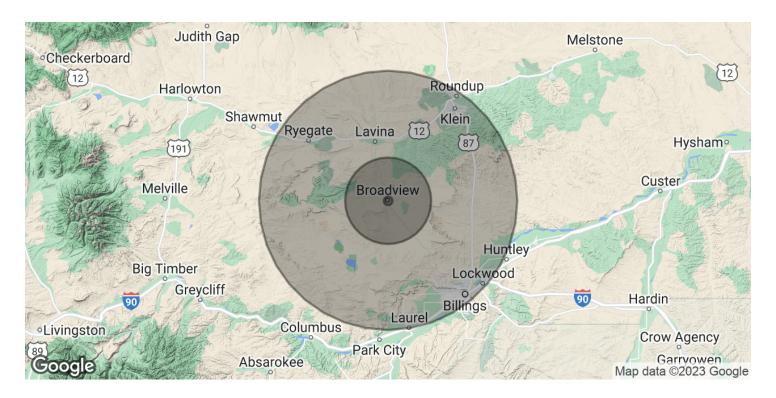

## **DANNY'S BROADVIEW**

16437 Iowa Ave Broadview, MT 59015

| POPULATION           | 1 MILE       | 10 MILES  | 30 MILES  |
|----------------------|--------------|-----------|-----------|
| Total Population     | 9            | 768       | 144,070   |
| Average Age          | 57.1         | 51.9      | 39.9      |
| Average Age (Male)   | 57.9         | 52.3      | 39.1      |
| Average Age (Female) | 56.5         | 51.7      | 40.7      |
| HOUSEHOLDS & INCOME  | 1 MILE       | 10 MILES  | 30 MILES  |
| Total Households     | 4            | 381       | 66,115    |
| # of Persons per HH  | 2.3          | 2         | 2.2       |
| Average HH Income    | \$103,414    | \$82,014  | \$80,161  |
| Average House Value  | \$32,300,433 | \$467,487 | \$244,083 |

<sup>\*</sup> Demographic data derived from 2020 ACS - US Census

**Todd Sherman** 406 570 8961 todd@cbcmontana.com