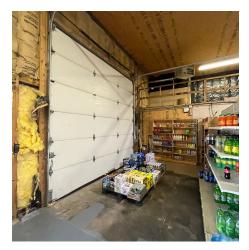

00-20,000 in food, fuel, beer and wine inventory on hand month to month.
- Current small hardware and tool sales could be increased.
- Tack, ranch supplies, and retail clothing/gifts area could be developed significantly!
- · Significant Mezzanine area upstairs could be finished out as living quarters.
- 5 PT/FT Employees handle all day to day work. Seller rarely works inside the business.
- Financials Gross revenue around \$900,000/ Net revenue of \$7,000 month/\$84,000 year.
- Brand New \$10,000 steel roof Sept 2022
- · Net income around \$50-80,000 annual.
- Well staffed, owner could pay themselves wage and reduce staff on top of the business profit.

Todd Sherman 406 570 8961 todd@cbcmontana.com



# **PICTURES**

## **DANNY'S BROADVIEW**

16437 Iowa Ave Broadview, MT 59015



















**Todd Sherman** 406 570 8961 todd@cbcmontana.com





# **DANNY'S BROADVIEW**

16437 Iowa Ave Broadview, MT 59015



Todd Sherman 406 570 8961 todd@cbcmontana.com



## **DANNY'S BROADVIEW**

16437 Iowa Ave Broadview, MT 59015



| POPULATION           | 1 MILE       | 10 MILES  | 30 MILES  |
|----------------------|--------------|-----------|-----------|
| Total Population     | 9            | 768       | 144,070   |
| Average Age          | 57.1         | 51.9      | 39.9      |
| Average Age (Male)   | 57.9         | 52.3      | 39.1      |
| Average Age (Female) | 56.5         | 51.7      | 40.7      |
| HOUSEHOLDS & INCOME  | 1 MILE       | 10 MILES  | 30 MILES  |
| Total Households     | 4            | 381       | 66,115    |
| # of Persons per HH  | 2.3          | 2