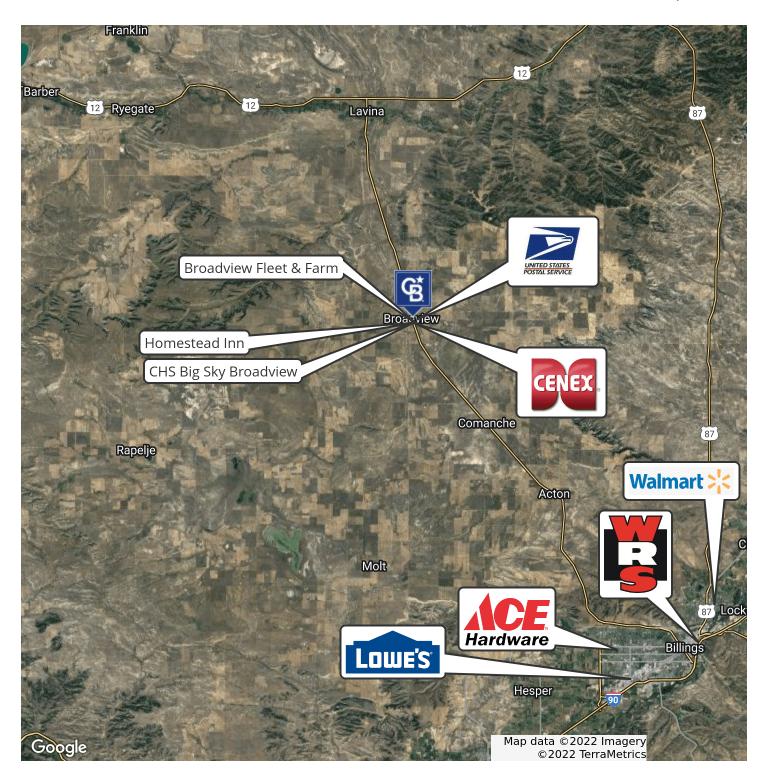

## **DANNY'S BROADVIEW**

16437 Iowa Ave Broadview, MT 59015

| POPULATION           | 1 MILE       | 10 MILES  | 30 MILES  |
|----------------------|--------------|-----------|-----------|
| Total Population     | 9            | 768       | 144,070   |
| Average Age          | 57.1         | 51.9      | 39.9      |
| Average Age (Male)   | 57.9         | 52.3      | 39.1      |
| Average Age (Female) | 56.5         | 51.7      | 40.7      |
| HOUSEHOLDS & INCOME  | 1 MILE       | 10 MILES  | 30 MILES  |
| Total Households     | 4            | 381       | 66,115    |
| # of Persons per HH  | 2.3          | 2         | 2.2       |
| Average HH Income    | \$103,414    | \$82,014  | \$80,161  |
| Average House Value  | \$32,300,433 | \$467,487 | \$244,083 |