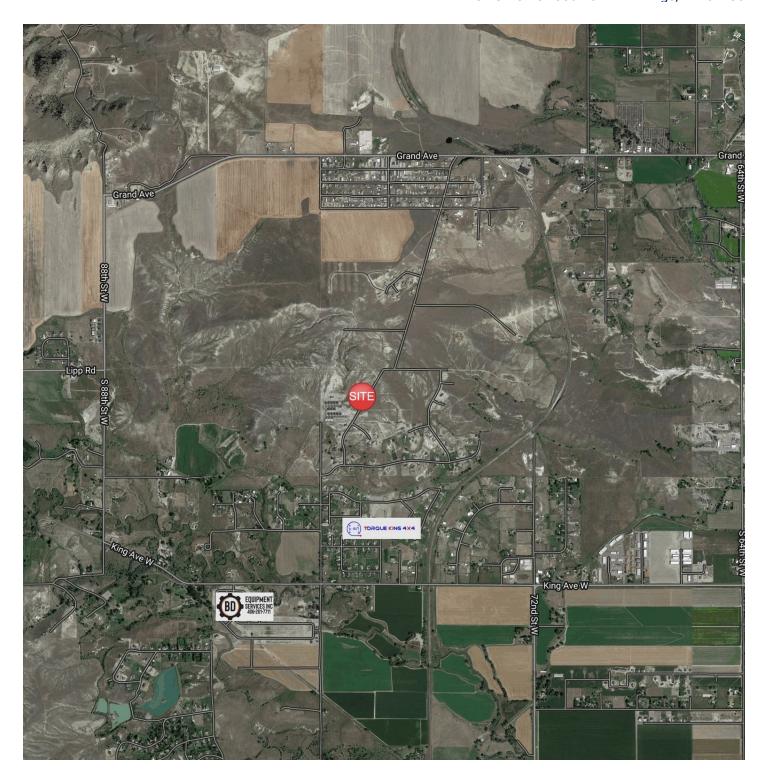

#### LOCATION OVERVIEW

84 S Homewood Park Dr is a new construction shop with tons of outdoor yard space for semis or heavy equipment. Probably the most exciting feature about this property is the 5.99 acres which has just been professionally leveled to create endless opportunities to build additional shops, man caves, she sheds, self storage or warehouses. If you need additional ideas for how this property can be built out, look no farther than the "Shop World" property just to the south of 84 S Homewood Park Dr.