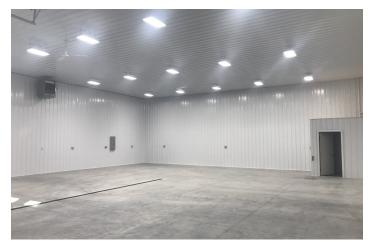

#### PROPERTY OVERVIEW

- \*5.800 SF Warehouse on 5.99 Acres
- \*New Construction
- \*2 Sets of Utilities & 2 Bathrooms
- \*Buyer Can Easily Demise into 2 Separate Shops by Installing a Wall
- \*Ability to Add 1 Large Office or 2 Smaller Offices
- \*4 qty 14 ft Overhead Doors
- \*Shop Heaters and LED Lights
- \*5.99 Acres Has Been Professionally Leveled and Ready to Build On
- \*Numerous Options for Adding More Buildings Self Storage, Warehouse or Shops
- \*Property is Completely Fenced
- \*Tons of Yard Space for Semi or Heavy Equipment Storage

#### LOCATION OVERVIEW

84 S Homewood Park Dr is a new construction shop with tons of outdoor yard space for semis or heavy equipment. Probably the most exciting feature about this property is the 5.99 acres which has just been professionally leveled to create endless opportunities to build additional shops, man caves, she sheds, self storage or warehouses. If you need additional ideas for how this property can be built out, look no farther than the "Shop World" property just to the south of 84 S Homewood Park Dr.