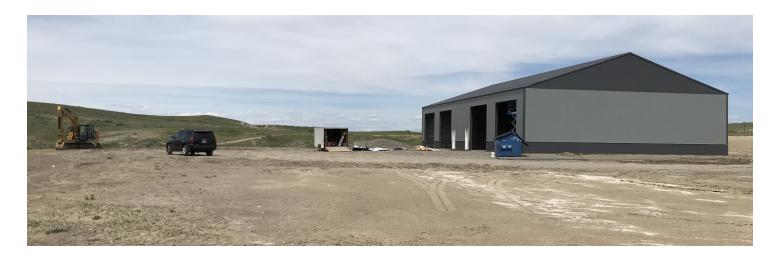

#### PROPERTY OVERVIEW

- \*5.800 SF Warehouse on 5.99 Acres
- \*New Construction
- \*2 Sets of Utilities & 2 Bathrooms
- \*Buyer Can Easily Demise into 2 Separate Shops by Installing a Wall
- \*Ability to Add 1 Large Office or 2 Smaller Offices
- \*4 qty 14 ft Overhead Doors
- \*Shop Heaters and LED Lights
- \*5.99 Acres Has Been Professionally Leveled and Ready to Build On
- \*Numerous Options for Adding More Buildings Self Storage, Warehouse or Shops
- \*Property is Completely Fenced
- \*Tons of Yard Space for Semi or Heavy Equipment Storage

#### LOCATION OVERVIEW

84 S Homewood Park Dr is a new construction shop with tons of outdoor yard space for semis or heavy equipment. Probably the most exciting feature about this property is the 5.99 acres which has just been professionally leveled to create endless opportunities to build additional shops, man caves, she sheds, self storage or warehouses. If you need additional ideas for how this property can be built out, look no farther than the "Shop World" property just to the south of 84 S Homewood Park Dr.