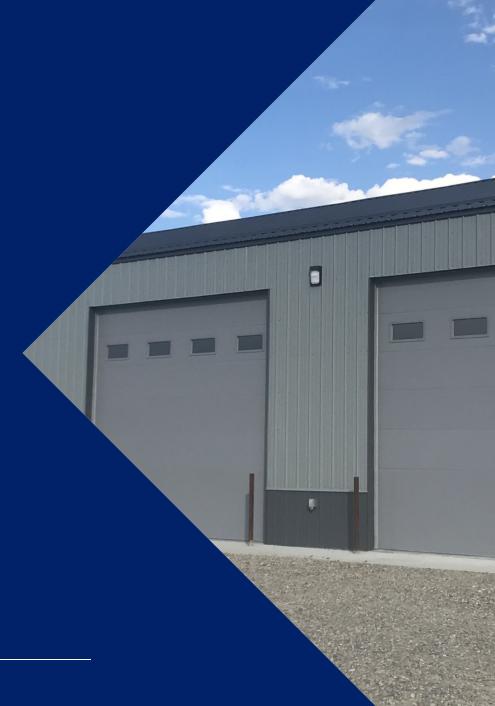

#### PROPERTY OVERVIEW

- \*5.800 SF Warehouse on 5.99 Acres
- \*New Construction
- \*2 Sets of Utilities & 2 Bathrooms
- \*Buyer Can Easily Demise into 2 Separate Shops by Installing a Wall
- \*Ability to Add 1 Large Office or 2 Smaller Offices
- \*4 qty 14 ft Overhead Doors
- \*Shop Heaters and LED Lights
- \*5.99 Acres Has Been Professionally Leveled and Ready to Build On
- \*Numerous Options for Adding More Buildings Self Storage, Warehouse or Shops
- \*Property is Completely Fenced
- \*Tons of Yard Space for Semi or Heavy Equipment Storage

#### LOCATION OVERVIEW

84 S Homewood Park Dr is a new construction shop with tons of outdoor yard space for semis or heavy equipment. Probably the most exciting feature about this property is the 5.99 acres which has just been professionally leveled to create endless opportunities to build additional shops, man caves, she sheds, self storage or warehouses. If you need additional ideas for how this property can be built out, look no farther than the "Shop World" property just to the south of 84 S Homewood Park Dr.