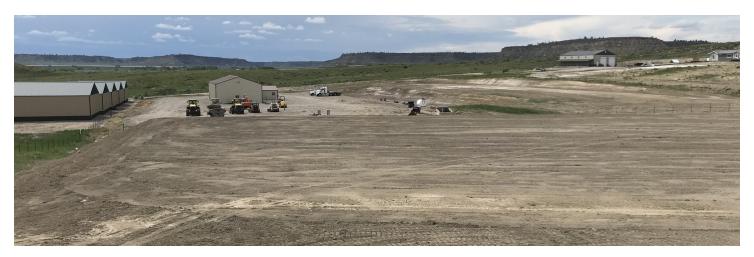

#### PROPERTY OVERVIEW

- \*5.800 SF Warehouse on 5.99 Acres
- \*New Construction
- \*2 Sets of Utilities & 2 Bathrooms
- \*Buyer Can Easily Demise into 2 Separate Shops by Installing a Wall
- \*Ability to Add 1 Large Office or 2 Smaller Offices
- \*4 qty 14 ft Overhead Doors
- \*Shop Heaters and LED Lights
- \*5.99 Acres Has Been Professionally Leveled and Ready to Build On
- \*Numerous Options for Adding More Buildings Self Storage, Warehouse or Shops
- \*Property is Completely Fenced
- \*Tons of Yard Space for Semi or Heavy Equipment Storage

#### LOCATION OVERVIEW

84 S Homewood Park Dr is a new construction shop with tons of outdoor yard space for semis or heavy equipment. Probably the most exciting feature about this property is the 5.99 acres which has just been professionally leveled to create endless opportunities to build additional shops, man caves, she sheds, self storage or warehouses. If you need additional ideas for how this property can be built out, look no farther than the "Shop World" property just to the south of 84 S Homewood Park Dr.