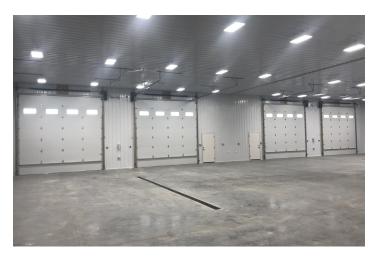

#### PROPERTY OVERVIEW

- \*5.800 SF Warehouse on 5.99 Acres
- \*New Construction
- \*2 Sets of Utilities & 2 Bathrooms
- \*Buyer Can Easily Demise into 2 Separate Shops by Installing a Wall
- \*Ability to Add 1 Large Office or 2 Smaller Offices
- \*4 qty 14 ft Overhead Doors
- \*Shop Heaters and LED Lights
- \*5.99 Acres Has Been Professionally Leveled and Ready to Build On
- \*Numerous Options for Adding More Buildings Self Storage, Warehouse or Shops
- \*Property is Completely Fenced
- \*Tons of Yard Space for Semi or Heavy Equipment Storage

#### LOCATION OVERVIEW

84 S Homewood Park Dr is a new construction shop with tons of outdoor yard space for semis or heavy equipment. Probably the most exciting feature about this property is the 5.99 acres which has just been professionally leveled to create endless opportunities to build additional shops, man caves, she sheds, self storage or warehouses. If you need additional ideas for how this property can be built out, look no farther than the "Shop World" property just to the south of 84 S Homewood Park Dr.