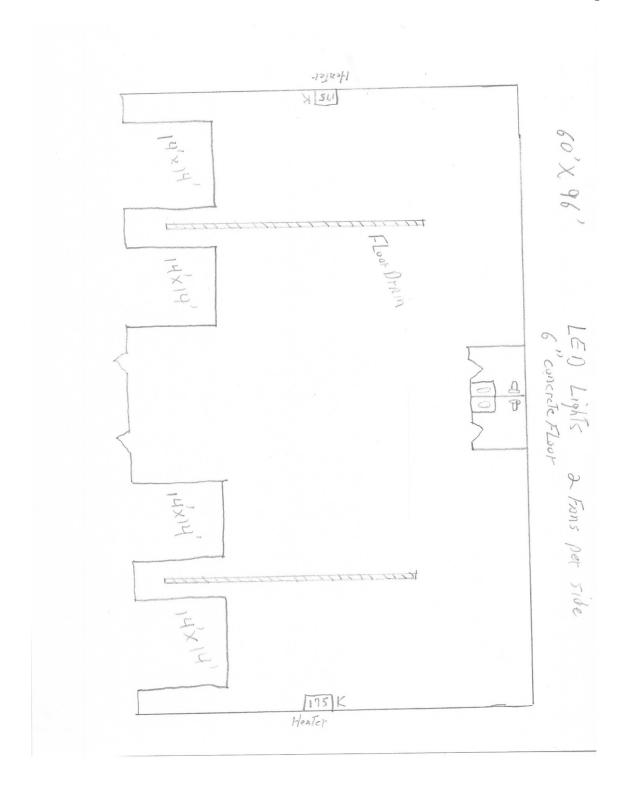

#### OFFERING SUMMARY

| Building Size: | 5,760 SF                          |
|----------------|-----------------------------------|
| Lot Size:      | 5.99 Acres                        |
| Price / SF:    | \$156.08                          |
| Zoning:        | Outside City Limits/<br>No Zoning |

#### PROPERTY OVERVIEW

- \*5.800 SF Warehouse on 5.99 Acres
- \*New Construction
- \*2 Sets of Utilities & 2 Bathrooms
- \*Buyer Can Easily Demise into 2 Separate Shops by Installing a Wall
- \*Ability to Add 1 Large Office or 2 Smaller Offices
- \*4 qty 14 ft Overhead Doors
- \*Shop Heaters and LED Lights
- \*5.99 Acres Has Been Professionally Leveled and Ready to Build On
- \*Numerous Options for Adding More Buildings Self Storage, Warehouse or Shops
- \*Property is Completely Fenced
- \*Tons of Yard Space for Semi or Heavy Equipment Storage