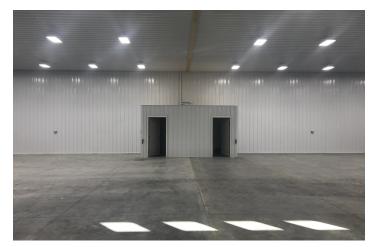

#### PROPERTY OVERVIEW

- \*5.800 SF Warehouse on 5.99 Acres
- \*New Construction
- \*2 Sets of Utilities & 2 Bathrooms
- \*Buyer Can Easily Demise into 2 Separate Shops by Installing a Wall
- \*Ability to Add 1 Large Office or 2 Smaller Offices
- \*4 qty 14 ft Overhead Doors
- \*Shop Heaters and LED Lights
- \*5.99 Acres Has Been Professionally Leveled and Ready to Build On
- \*Numerous Options for Adding More Buildings Self Storage, Warehouse or Shops
- \*Property is Completely Fenced
- \*Tons of Yard Space for Semi or Heavy Equipment Storage