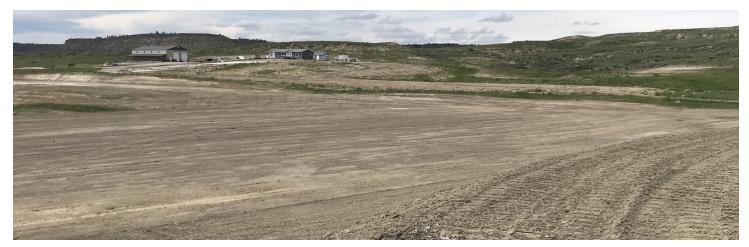

#### PROPERTY OVERVIEW

- \*5.800 SF Warehouse on 5.99 Acres
- \*New Construction
- \*2 Sets of Utilities & 2 Bathrooms
- \*Buyer Can Easily Demise into 2 Separate Shops by Installing a Wall
- \*Ability to Add 1 Large Office or 2 Smaller Offices
- \*4 qty 14 ft Overhead Doors
- \*Shop Heaters and LED Lights
- \*5.99 Acres Has Been Professionally Leveled and Ready to Build On
- \*Numerous Options for Adding More Buildings Self Storage, Warehouse or Shops
- \*Property is Completely Fenced
- \*Tons of Yard Space for Semi or Heavy Equipment Storage

#### LOCATION OVERVIEW

84 S Homewood Park Dr is a new construction shop with tons of outdoor yard space for semis or heavy equipment. Probably the most exciting feature about this property is the 5.99 acres which has just been professionally leveled to create endless opportunities to build additional shops, man caves, she sheds, self storage or warehouses. If you need additional ideas for how this property can be built out, look no farther than the "Shop World" property just to the south of 84 S Homewood Park Dr.