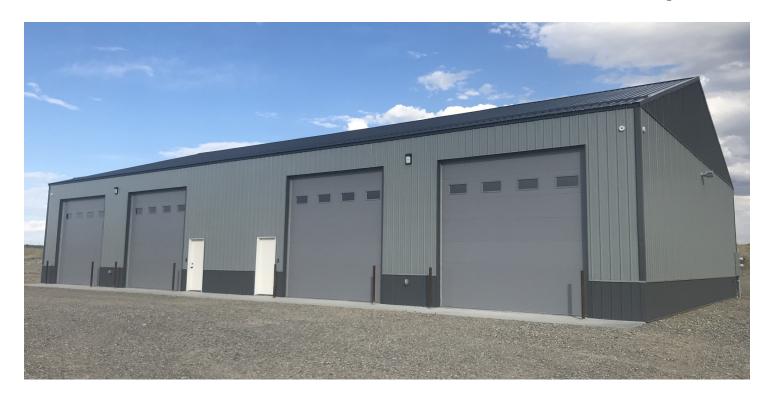

#### PROPERTY OVERVIEW

- \*5.800 SF Warehouse on 5.99 Acres
- \*New Construction
- \*2 Sets of Utilities & 2 Bathrooms
- \*Buyer Can Easily Demise into 2 Separate Shops by Installing a Wall
- \*Ability to Add 1 Large Office or 2 Smaller Offices
- \*4 qty 14 ft Overhead Doors
- \*Shop Heaters and LED Lights
- \*5.99 Acres Has Been Professionally Leveled and Ready to Build On
- \*Numerous Options for Adding More Buildings Self Storage, Warehouse or Shops
- \*Property is Completely Fenced
- \*Tons of Yard Space for Semi or Heavy Equipment Storage

#### LOCATION OVERVIEW

84 S Homewood Park Dr is a new construction shop with tons of outdoor yard space for semis or heavy equipment. Probably the most exciting feature about this property is the 5.99 acres which has just been professionally leveled to create endless opportunities to build additional shops, man caves, she sheds, self storage or warehouses. If you need additional ideas for how this property can be built out, look no farther than the "Shop World" property just to the south of 84 S Homewood Park Dr.