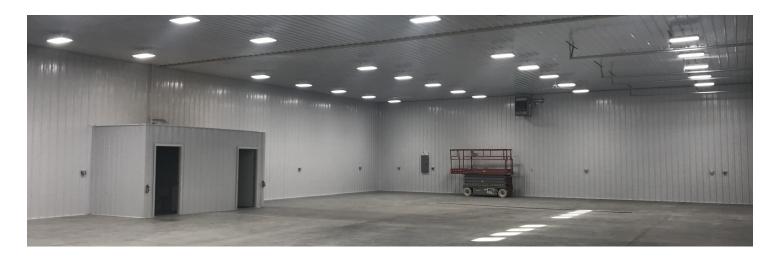

#### PROPERTY OVERVIEW

- \*5.800 SF Warehouse on 5.99 Acres
- \*New Construction
- \*2 Sets of Utilities & 2 Bathrooms
- \*Buyer Can Easily Demise into 2 Separate Shops by Installing a Wall
- \*Ability to Add 1 Large Office or 2 Smaller Offices
- \*4 qty 14 ft Overhead Doors
- \*Shop Heaters and LED Lights
- \*5.99 Acres Has Been Professionally Leveled and Ready to Build On
- \*Numerous Options for Adding More Buildings Self Storage, Warehouse or Shops
- \*Property is Completely Fenced
- \*Tons of Yard Space for Semi or Heavy Equipment Storage