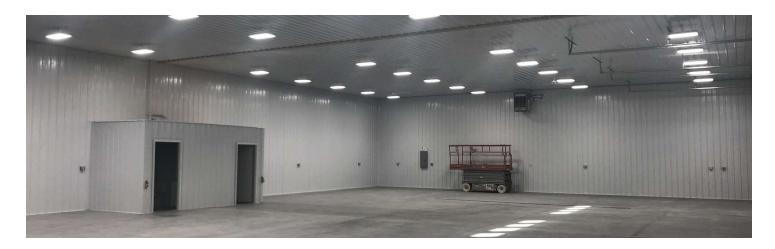

#### PROPERTY OVERVIEW

- \*PRICE REDUCED to \$690,000
- \*5,800 SF New Construction Warehouse on 5.99 Acres
- \*2 Sets of Utilities & 2 Bathrooms
- \*Buyer Can Easily Demise into 2 Separate Shops by Installing a Wall
- \*Ability to Add 1 Large Office or 2 Smaller Offices
- \*4 qty 14 ft Overhead Doors
- \*Shop Heaters and LED Lights
- \*5.99 Acres Has Been Professionally Leveled and Ready to Build On
- \*Numerous Options for Adding More Buildings Self Storage, Warehouse or Shops
- \*Property is Completely Fenced
- \*Tons of Yard Space for Semi or Heavy Equipment Storage