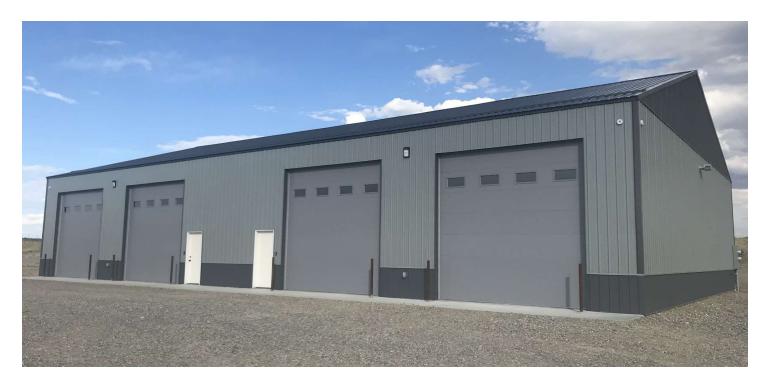

#### PROPERTY OVERVIEW

- \*PRICE REDUCED to \$690,000
- \*5,800 SF New Construction Warehouse on 5.99 Acres
- \*2 Sets of Utilities & 2 Bathrooms
- \*Buyer Can Easily Demise into 2 Separate Shops by Installing a Wall
- \*Ability to Add 1 Large Office or 2 Smaller Offices
- \*4 qty 14 ft Overhead Doors
- \*Shop Heaters and LED Lights
- \*5.99 Acres Has Been Professionally Leveled and Ready to Build On
- \*Numerous Options for Adding More Buildings Self Storage, Warehouse or Shops
- \*Property is Completely Fenced
- \*Tons of Yard Space for Semi or Heavy Equipment Storage

#### LOCATION OVERVIEW

84 S Homewood Park Dr is a new construction shop with tons of outdoor yard space for semis or heavy equipment. Probably the most exciting feature about this property is the 5.99 acres which has just been professionally leveled to create endless opportunities to build additional shops, man caves, she sheds, self storage or warehouses. If you need additional ideas for how this property can be built out, look no farther than the "Shop World" property just to the south of 84 S Homewood Park Dr.