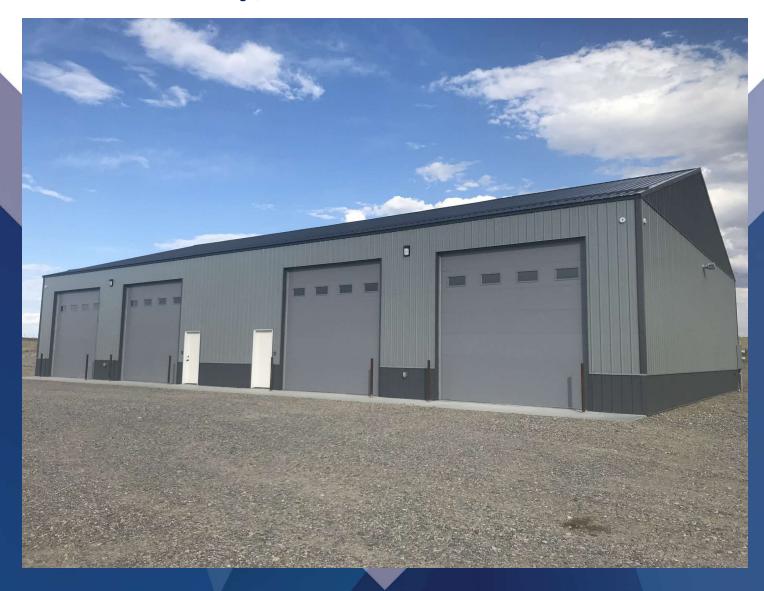

#### PROPERTY OVERVIEW

- \*PRICE REDUCED to \$690,000
- \*5,800 SF New Construction Warehouse on 5.99 Acres
- \*2 Sets of Utilities & 2 Bathrooms
- \*Buyer Can Easily Demise into 2 Separate Shops by Installing a Wall
- \*Ability to Add 1 Large Office or 2 Smaller Offices
- \*4 qty 14 ft Overhead Doors
- \*Shop Heaters and LED Lights
- \*5.99 Acres Has Been Professionally Leveled and Ready to Build On
- \*Numerous Options for Adding More Buildings Self Storage, Warehouse or Shops
- \*Property is Completely Fenced
- \*Tons of Yard Space for Semi or Heavy Equipment Storage

#### LOCATION OVERVIEW

84 S Homewood Park Dr is a new construction shop with tons of outdoor yard space for semis or heavy equipment. Probably the most exciting feature about this property is the 5.99 acres which has just been professionally leveled to create endless opportunities to build additional shops, man caves, she sheds, self storage or warehouses. If you need additional ideas for how this property can be built out, look no farther than the "Shop World" property just to the south of 84 S Homewood Park Dr.