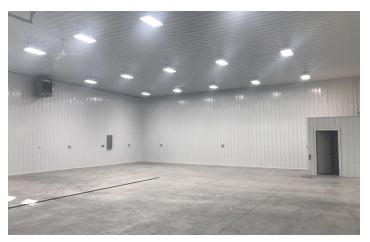

#### PROPERTY OVERVIEW

- \*PRICE REDUCED to \$690,000
- \*5,800 SF New Construction Warehouse on 5.99 Acres
- \*2 Sets of Utilities & 2 Bathrooms
- \*Buyer Can Easily Demise into 2 Separate Shops by Installing a Wall
- \*Ability to Add 1 Large Office or 2 Smaller Offices
- \*4 qty 14 ft Overhead Doors
- \*Shop Heaters and LED Lights
- \*5.99 Acres Has Been Professionally Leveled and Ready to Build On
- \*Numerous Options for Adding More Buildings Self Storage, Warehouse or Shops
- \*Property is Completely Fenced
- \*Tons of Yard Space for Semi or Heavy Equipment Storage

#### LOCATION OVERVIEW

84 S Homewood Park Dr is a new construction shop with tons of outdoor yard space for semis or heavy equipment. Probably the most exciting feature about this property is the 5.99 acres which has just been professionally leveled to create endless opportunities to build additional shops, man caves, she sheds, self storage or warehouses. If you need additional ideas for how this property can be built out, look no farther than the "Shop World" property just to the south of 84 S Homewood Park Dr.