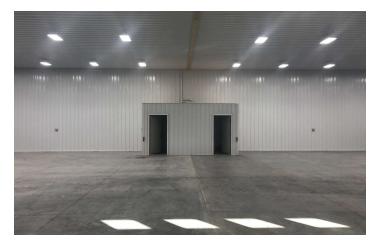

#### PROPERTY OVERVIEW

- \*PRICE REDUCED to \$690,000
- \*5,800 SF New Construction Warehouse on 5.99 Acres
- \*2 Sets of Utilities & 2 Bathrooms
- \*Buyer Can Easily Demise into 2 Separate Shops by Installing a Wall
- \*Ability to Add 1 Large Office or 2 Smaller Offices
- \*4 qty 14 ft Overhead Doors
- \*Shop Heaters and LED Lights
- \*5.99 Acres Has Been Professionally Leveled and Ready to Build On
- \*Numerous Options for Adding More Buildings Self Storage, Warehouse or Shops
- \*Property is Completely Fenced
- \*Tons of Yard Space for Semi or Heavy Equipment Storage