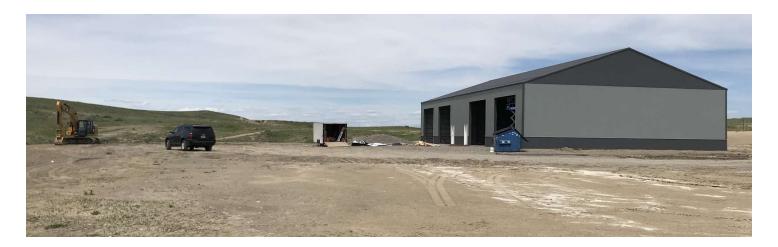

#### PROPERTY OVERVIEW

- \*PRICE REDUCED to \$690,000
- \*5,800 SF New Construction Warehouse on 5.99 Acres
- \*2 Sets of Utilities & 2 Bathrooms
- \*Buyer Can Easily Demise into 2 Separate Shops by Installing a Wall
- \*Ability to Add 1 Large Office or 2 Smaller Offices
- \*4 qty 14 ft Overhead Doors
- \*Shop Heaters and LED Lights
- \*5.99 Acres Has Been Professionally Leveled and Ready to Build On
- \*Numerous Options for Adding More Buildings Self Storage, Warehouse or Shops
- \*Property is Completely Fenced
- \*Tons of Yard Space for Semi or Heavy Equipment Storage

#### LOCATION OVERVIEW

84 S Homewood Park Dr is a new construction shop with tons of outdoor yard space for semis or heavy equipment. Probably the most exciting feature about this property is the 5.99 acres which has just been professionally leveled to create endless opportunities to build additional shops, man caves, she sheds, self storage or warehouses. If you need additional ideas for how this property can be built out, look no farther than the "Shop World" property just to the south of 84 S Homewood Park Dr.