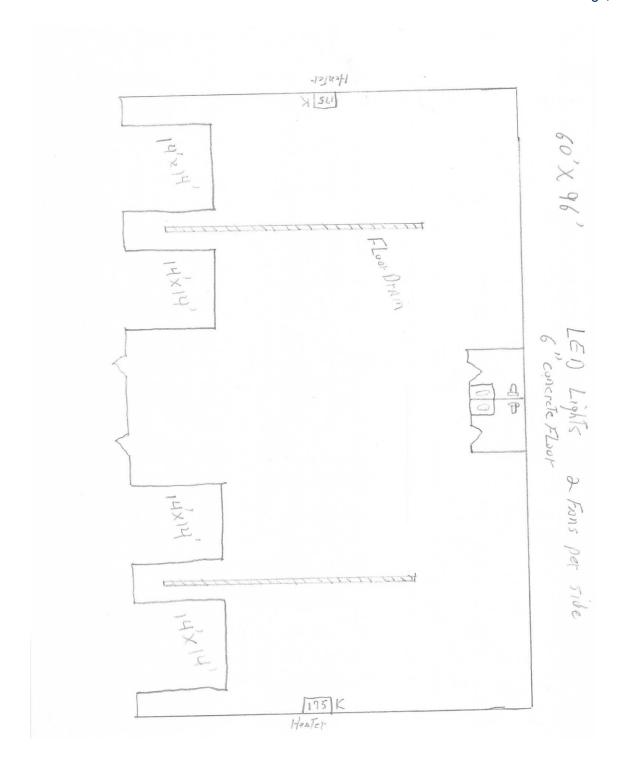

#### **OFFERING SUMMARY**

| Building Size: | 5,760 SF                          |
|----------------|-----------------------------------|
| Lot Size:      | 5.99 Acres                        |
| Price / SF:    | \$104.17                          |
| Zoning:        | Outside City Limits/<br>No Zoning |

#### PROPERTY OVERVIEW

- \*PRICE REDUCED to \$690,000
- \*5,800 SF New Construction Warehouse on 5.99 Acres
- \*2 Sets of Utilities & 2 Bathrooms
- \*Buyer Can Easily Demise into 2 Separate Shops by Installing a Wall
- \*Ability to Add 1 Large Office or 2 Smaller Offices
- \*4 qty 14 ft Overhead Doors
- \*Shop Heaters and LED Lights
- \*5.99 Acres Has Been Professionally Leveled and Ready to Build On
- \*Numerous Options for Adding More Buildings Self Storage, Warehouse or Shops
- \*Property is Completely Fenced
- \*Tons of Yard Space for Semi or Heavy Equipment Storage