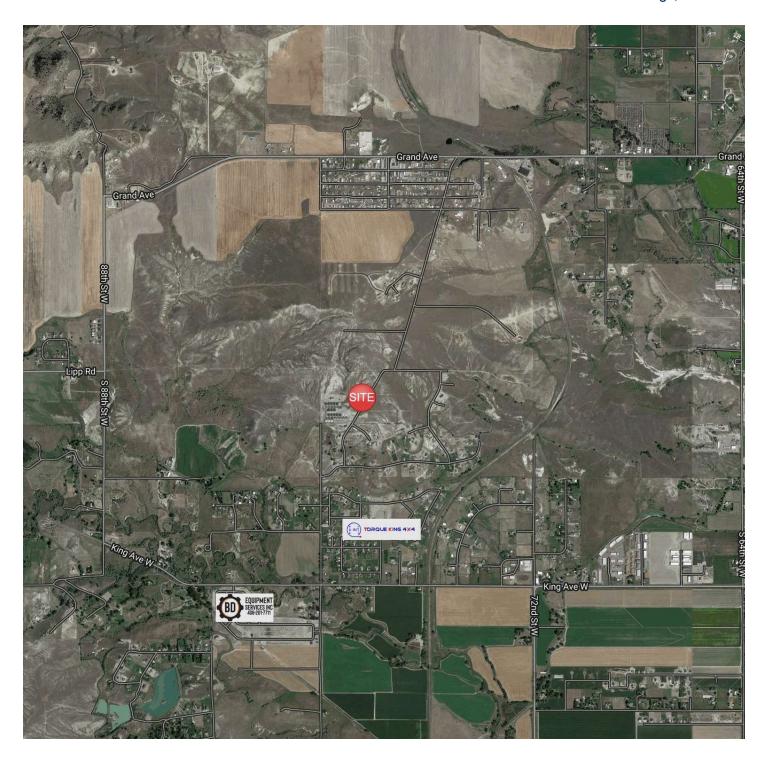

#### LOCATION OVERVIEW

84 S Homewood Park Dr is a new construction shop with tons of outdoor yard space for semis or heavy equipment. Probably the most exciting feature about this property is the 5.99 acres which has just been professionally leveled to create endless opportunities to build additional shops, man caves, she sheds, self storage or warehouses. If you need additional ideas for how this property can be built out, look no farther than the "Shop World" property just to the south of 84 S Homewood Park Dr.