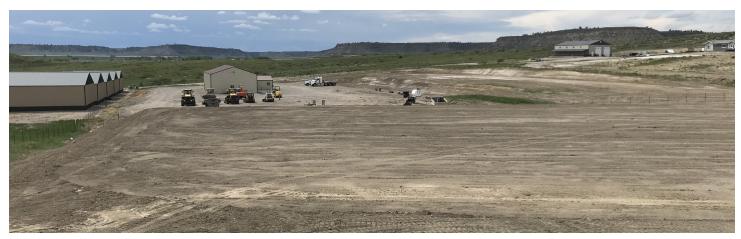

#### PROPERTY OVERVIEW

- \*PRICE REDUCED to \$690,000
- \*5,800 SF New Construction Warehouse on 5.99 Acres
- \*2 Sets of Utilities & 2 Bathrooms
- \*Buyer Can Easily Demise into 2 Separate Shops by Installing a Wall
- \*Ability to Add 1 Large Office or 2 Smaller Offices
- \*4 qty 14 ft Overhead Doors
- \*Shop Heaters and LED Lights
- \*5.99 Acres Has Been Professionally Leveled and Ready to Build On
- \*Numerous Options for Adding More Buildings Self Storage, Warehouse or Shops
- \*Property is Completely Fenced
- \*Tons of Yard Space for Semi or Heavy Equipment Storage

#### LOCATION OVERVIEW

84 S Homewood Park Dr is a new construction shop with tons of outdoor yard space for semis or heavy equipment. Probably the most exciting feature about this property is the 5.99 acres which has just been professionally leveled to create endless opportunities to build additional shops, man caves, she sheds, self storage or warehouses. If you need additional ideas for how this property can be built out, look no farther than the "Shop World" property just to the south of 84 S Homewood Park Dr.