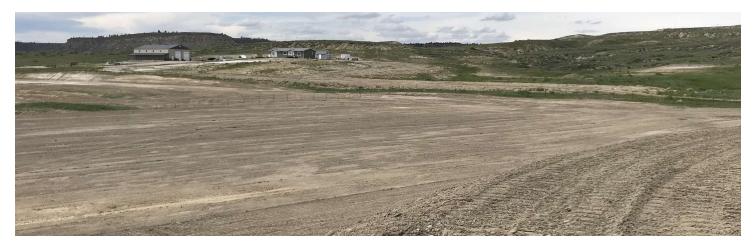

#### PROPERTY OVERVIEW

- \*PRICE REDUCED to \$690,000
- \*5,800 SF New Construction Warehouse on 5.99 Acres
- \*2 Sets of Utilities & 2 Bathrooms
- \*Buyer Can Easily Demise into 2 Separate Shops by Installing a Wall
- \*Ability to Add 1 Large Office or 2 Smaller Offices
- \*4 qty 14 ft Overhead Doors
- \*Shop Heaters and LED Lights
- \*5.99 Acres Has Been Professionally Leveled and Ready to Build On
- \*Numerous Options for Adding More Buildings Self Storage, Warehouse or Shops
- \*Property is Completely Fenced
- \*Tons of Yard Space for Semi or Heavy Equipment Storage

#### LOCATION OVERVIEW

84 S Homewood Park Dr is a new construction shop with tons of outdoor yard space for semis or heavy equipment. Probably the most exciting feature about this property is the 5.99 acres which has just been professionally leveled to create endless opportunities to build additional shops, man caves, she sheds, self storage or warehouses. If you need additional ideas for how this property can be built out, look no farther than the "Shop World" property just to the south of 84 S Homewood Park Dr.