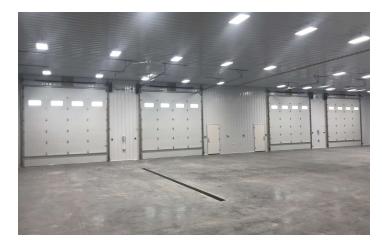

#### PROPERTY OVERVIEW

- \*PRICE REDUCED to \$690,000
- \*5,800 SF New Construction Warehouse on 5.99 Acres
- \*2 Sets of Utilities & 2 Bathrooms
- \*Buyer Can Easily Demise into 2 Separate Shops by Installing a Wall
- \*Ability to Add 1 Large Office or 2 Smaller Offices
- \*4 qty 14 ft Overhead Doors
- \*Shop Heaters and LED Lights
- \*5.99 Acres Has Been Professionally Leveled and Ready to Build On
- \*Numerous Options for Adding More Buildings Self Storage, Warehouse or Shops
- \*Property is Completely Fenced
- \*Tons of Yard Space for Semi or Heavy Equipment Storage