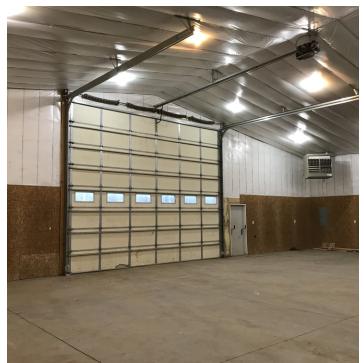

#### **PROPERTY OVERVIEW**

\*6,000 SF Shop for Lease \*\$2,500/mo + Utilities \*2 qty 16 ft Overhead Doors \*1 qty 12 ft Overhead Door \*New, Attractive Building Built in 2008 \*12' x 12' Office \*Bathroom \*Large Yard Space \*Well & City Sewer \*Interstate Frontage & Easy I-90 Access \*\$1,945/mo (Base Rent) + \$555/mo (NNN) = \$3,000/,mo