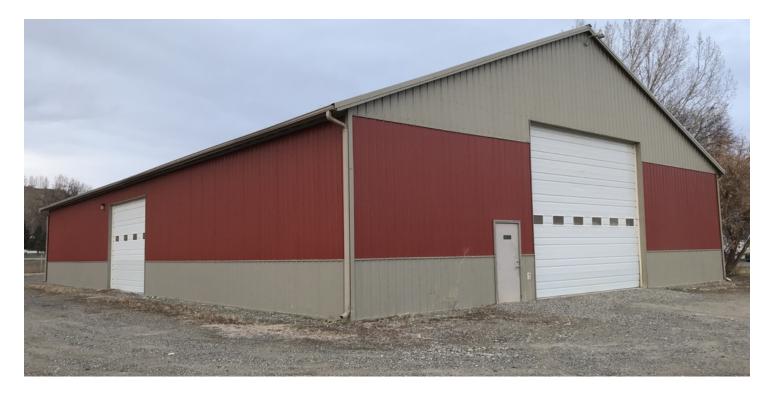

#### **PROPERTY OVERVIEW**

\*6,000 SF Shop for Lease \*\$2,500/mo + Utilities \*2 qty 16 ft Overhead Doors \*1 qty 12 ft Overhead Door \*New, Attractive Building Built in 2008 \*12' x 12' Office \*Bathroom \*Large Yard Space \*Well & City Sewer \*Interstate Frontage & Easy I-90 Access \*\$1,945/mo (Base Rent) + \$555/mo (NNN) = \$3,000/,mo

#### LOCATION OVERVIEW

20 1st St NW, Park City is the perfect building for any business who needs a large shop space to lease, excellent interstate exposure, yard space and easy access to the highway. Built in 2008, this building is new, clean and attractive. Previously this building was used to manufacture and sell sheds.