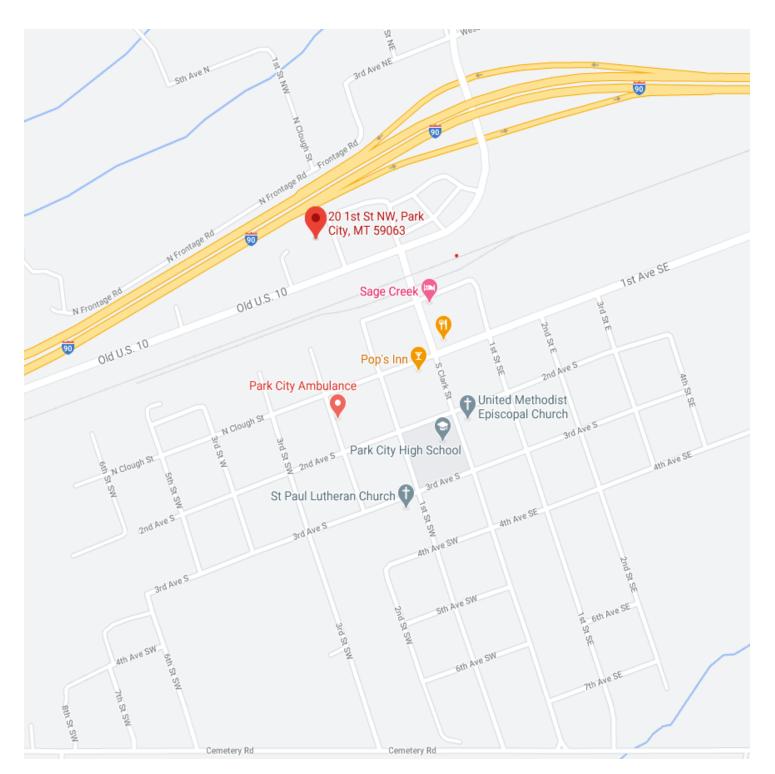

#### LOCATION OVERVIEW

20 1st St NW, Park City is the perfect building for any business who needs a large shop space to lease, excellent interstate exposure, yard space and easy access to the highway. Built in 2008, this building is new, clean and attractive. Previously this building was used to manufacture and sell sheds.