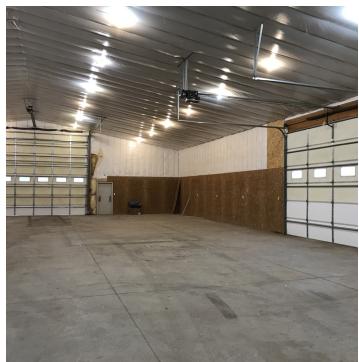

#### **PROPERTY OVERVIEW**

\*6,000 SF Shop for Lease \*\$2,500/mo + Utilities \*2 qty 16 ft Overhead Doors \*1 qty 12 ft Overhead Door \*New, Attractive Building Built in 2008 \*12' x 12' Office \*Bathroom \*Large Yard Space \*Well & City Sewer \*Interstate Frontage & Easy I-90 Access \*\$1,945/mo (Base Rent) + \$555/mo (NNN) = \$3,000/,mo