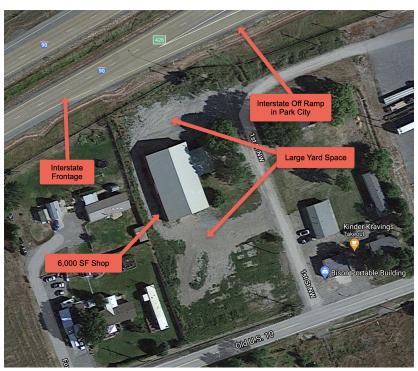

#### **OFFERING SUMMARY**

| Building Size: | 6,000 SF   |  |  |
|----------------|------------|--|--|
| Lot Size:      | 1.07 Acres |  |  |
| Year Built:    | 2008       |  |  |

#### **PROPERTY OVERVIEW**

\*6,000 SF Shop for Lease \*\$2,500/mo + Utilities \*2 qty 16 ft Overhead Doors \*1 qty 12 ft Overhead Door \*New, Attractive Building Built in 2008 \*12' x 12' Office \*Bathroom \*Large Yard Space \*Well & City Sewer \*Interstate Frontage & Easy I-90 Access \*\$1,945/mo (Base Rent) + \$555/mo (NNN) = \$3,000/,mo

#### LOCATION OVERVIEW

20 1st St NW, Park City is the perfect building for any business who needs a large shop space to lease, excellent interstate exposure, yard space and easy access to the highway. Built in 2008, this building is new, clean and attractive. Previously this building was used to manufacture and sell sheds.