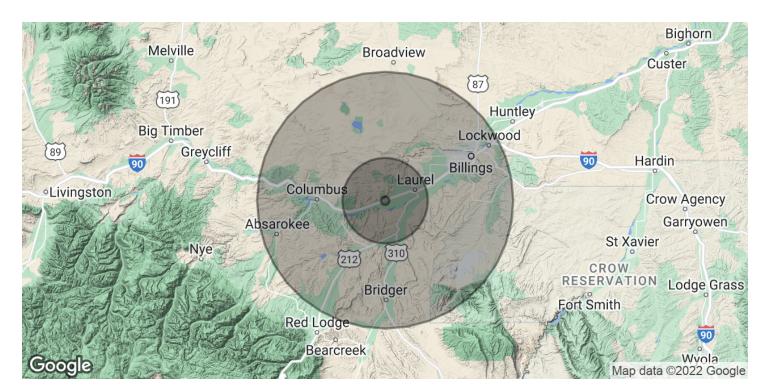

LEASE

20 1st St NW Park City, MT 59063

| POPULATION           | 1 MILE    | 10 MILES  | 30 MILES  |
|----------------------|-----------|-----------|-----------|
| Total Population     | 44        | 15,612    | 163,667   |
| Average Age          | 45.4      | 43.5      | 40.1      |
| Average Age (Male)   | 47.0      | 42.0      | 39.2      |
| Average Age (Female) | 42.9      | 43.8      | 40.9      |
| HOUSEHOLDS & INCOME  | 1 MILE    | 10 MILES  | 30 MILES  |
| Total Households     | 16        | 6,543     | 74,744    |
| # of Persons per HH  | 2.8       | 2.4       | 2.2       |
| Average HH Income    | \$75,620  | \$84,422  | \$80,067  |
| Average House Value  | \$276,286 | \$243,585 | \$249,329 |

\* Demographic data derived from 2020 ACS - US Census

Nathan Matelich, CCIM 406 781 6889

LEASE