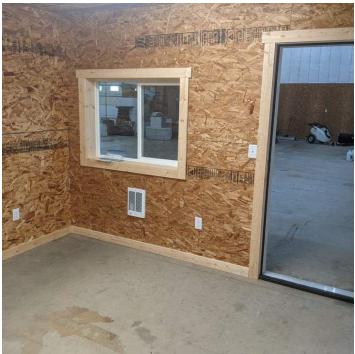

#### **PROPERTY OVERVIEW**

\*6,000 SF Shop for Lease \*\$2,500/mo + Utilities \*2 qty 16 ft Overhead Doors \*1 qty 12 ft Overhead Door \*New, Attractive Building Built in 2008 \*12' x 12' Office \*Bathroom \*Large Yard Space \*Well & City Sewer \*Interstate Frontage & Easy I-90 Access \*\$1,945/mo (Base Rent) + \$555/mo (NNN) = \$3,000/,mo