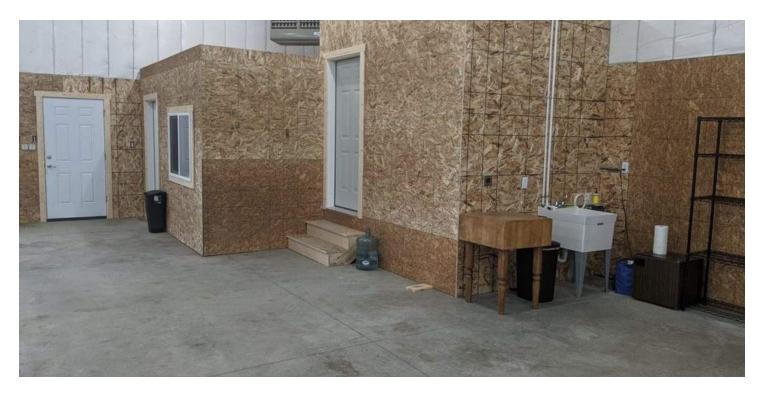

#### **PROPERTY OVERVIEW**

\*6,000 SF Shop for Lease \*\$2,500/mo + Utilities \*2 qty 16 ft Overhead Doors \*1 qty 12 ft Overhead Door \*New, Attractive Building Built in 2008 \*12' x 12' Office \*Bathroom \*Large Yard Space \*Well & City Sewer \*Interstate Frontage & Easy I-90 Access \*\$1,945/mo (Base Rent) + \$555/mo (NNN) = \$3,000/,mo

#### LOCATION OVERVIEW

20 1st St NW, Park City is the perfect building for any business who needs a large shop space to lease, excellent interstate exposure, yard space and easy access to the highway. Built in 2008, this building is new, clean and attractive. Previously this building was used to manufacture and sell sheds.