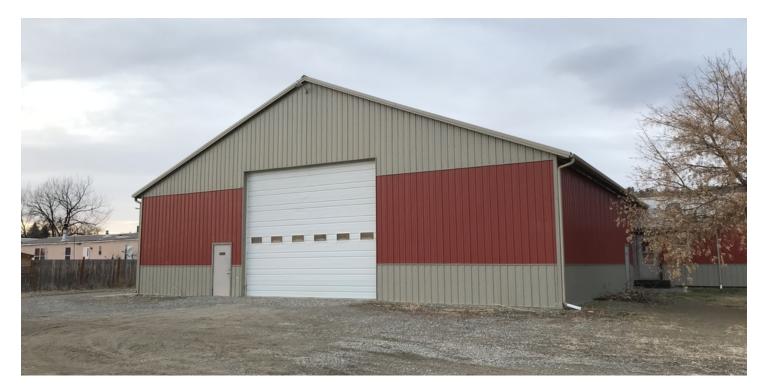

#### **PROPERTY OVERVIEW**

\*6,000 SF Shop for Lease \*\$2,500/mo + Utilities \*2 qty 16 ft Overhead Doors \*1 qty 12 ft Overhead Door \*New, Attractive Building Built in 2008 \*12' x 12' Office \*Bathroom \*Large Yard Space \*Well & City Sewer \*Interstate Frontage & Easy I-90 Access \*\$1,945/mo (Base Rent) + \$555/mo (NNN) = \$3,000/,mo

#### LOCATION OVERVIEW

20 1st St NW, Park City is the perfect building for any business who needs a large shop space to lease, excellent interstate exposure, yard space and easy access to the highway. Built in 2008, this building is new, clean and attractive. Previously this building was used to manufacture and sell sheds.