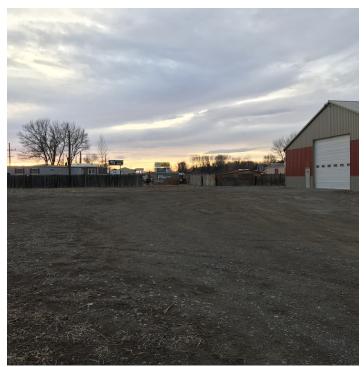

#### **PROPERTY OVERVIEW**

\*6,000 SF Shop for Lease \*\$2,500/mo + Utilities \*2 qty 16 ft Overhead Doors \*1 qty 12 ft Overhead Door \*New, Attractive Building Built in 2008 \*12' x 12' Office \*Bathroom \*Large Yard Space \*Well & City Sewer \*Interstate Frontage & Easy I-90 Access \*\$1,945/mo (Base Rent) + \$555/mo (NNN) = \$3,000/,mo

#### LOCATION OVERVIEW

20 1st St NW, Park City is the perfect building for any business who needs a large shop space to lease, excellent interstate exposure, yard space and easy access to the highway. Built in 2008, this building is new, clean and attractive. Previously this building was used to manufacture and sell sheds.