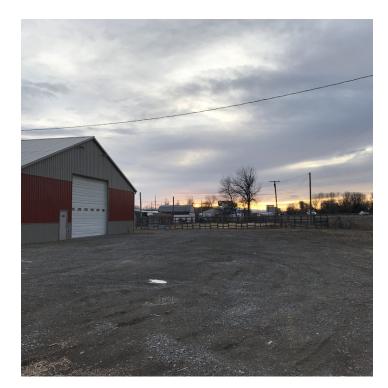

#### LOCATION OVERVIEW

20 1st St NW, Park City is the perfect building for any business who needs a large shop space to lease, excellent interstate exposure, yard space and easy access to the highway. Built in 2008, this building is new, clean and attractive. Previously this building was used to manufacture and sell sheds.