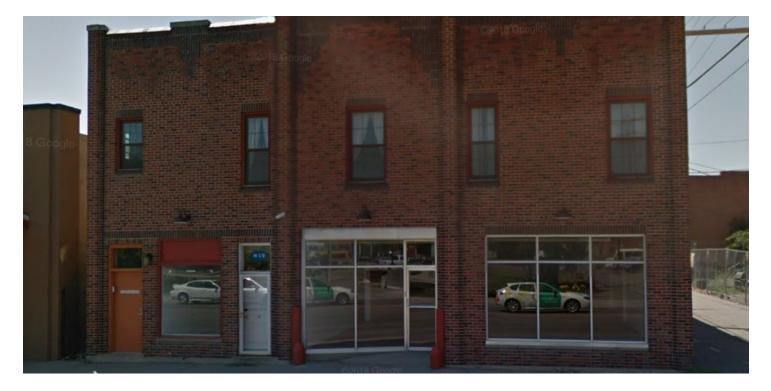

### 14 1/2 S 27TH ST

14 1/2 S 27th St Billings, MT 59101

| Lease Rate | \$800.00 PER<br>MONTH |
|------------|-----------------------|
|------------|-----------------------|

#### **PROPERTY OVERVIEW**

\*530 of Retail Space for Lease

\*\$800/mo + electric

\*Located on a busy 27th Street in downtown Billings

\*16,000+ cars per day

\*Excellent retail exposure with good signage opportunities

#### LOCATION OVERVIEW

14 S 27th St retail space is located on a busy 27th St W. Located near downtown Billings, tenants enjoy walking distance from The Fieldhouse, Wild Ginger, RiverStone Health, Double Tree Hotel and Carters Brewing to name a few. This retail space would be an ideal location for a barber shop, salon, retailer or any small business looking for an affordable space closing to downtown with good exposure.