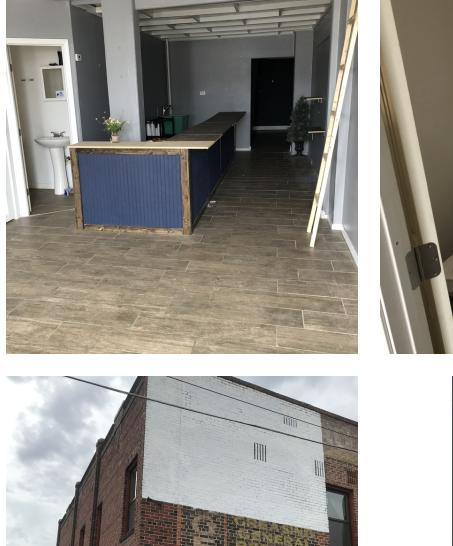

#### **PROPERTY OVERVIEW**

\*530 of Retail Space for Lease

\*\$800/mo + electric

\*Located on a busy 27th Street in downtown Billings

\*16,000+ cars per day

\*Excellent retail exposure with good signage opportunities

\*Modern tile & luxury vinyl plank flooring

\*Updated restrooms

\*Street parking or free city parking lot just north of the skate park for customers & employees

#### LOCATION OVERVIEW

14 S 27th St retail space is located on a busy 27th St W. Located near downtown Billings, tenants enjoy walking distance from The Fieldhouse, Wild Ginger, RiverStone Health, Double Tree Hotel and Carters Brewing to name a few. This retail space would be an ideal location for a barber shop, salon, retailer or any small business looking for an affordable space closing to downtown with good exposure.