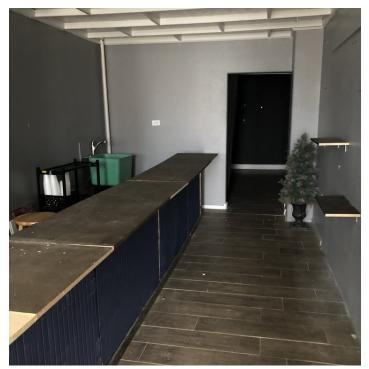

#### **PROPERTY OVERVIEW**

\*530 of Retail Space for Lease

\*\$800/mo + electric

\*Located on a busy 27th Street in downtown Billings

\*16,000+ cars per day

\*Excellent retail exposure with good signage opportunities

\*Modern tile & luxury vinyl plank flooring

\*Updated restrooms

\*Street parking or free city parking lot just north of the skate park for customers & employees

#### LOCATION OVERVIEW

14 S 27th St retail space is located on a busy 27th St W. Located near downtown Billings, tenants enjoy walking distance from The Fieldhouse, Wild Ginger, RiverStone Health, Double Tree Hotel and Carters Brewing to name a few. This retail space would be an ideal location for a barber shop, salon, retailer or any small business looking for an affordable space closing to downtown with good exposure.