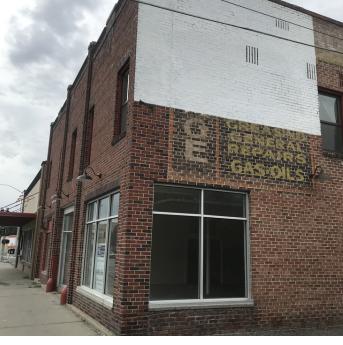

#### LOCATION OVERVIEW

14 S 27th St retail space is located on a busy 27th St W. Located near downtown Billings, tenants enjoy walking distance from The Fieldhouse, Wild Ginger, RiverStone Health, Double Tree Hotel and Carters Brewing to name a few. This retail space would be an ideal location for a barber shop, salon, retailer or any small business looking for an affordable space closing to downtown with good exposure.