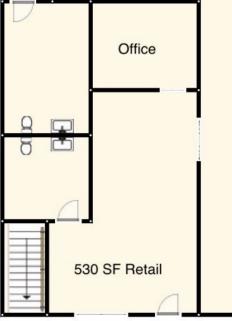

#### **OFFERING SUMMARY**

| Building Size: | 13,972 SF                 |
|----------------|---------------------------|
| Available SF:  | 530 SF                    |
| Year Built:    | 1930                      |
| Zoning:        | Central Business District |

#### **PROPERTY OVERVIEW**

\*530 of Retail Space for Lease

\*\$800/mo + electric

\*Located on a busy 27th Street in downtown Billings

\*16,000+ cars per day

\*Excellent retail exposure with good signage opportunities

\*Modern tile & luxury vinyl plank flooring

\*Updated restrooms

\*Street parking or free city parking lot just north of the skate park for customers & employees