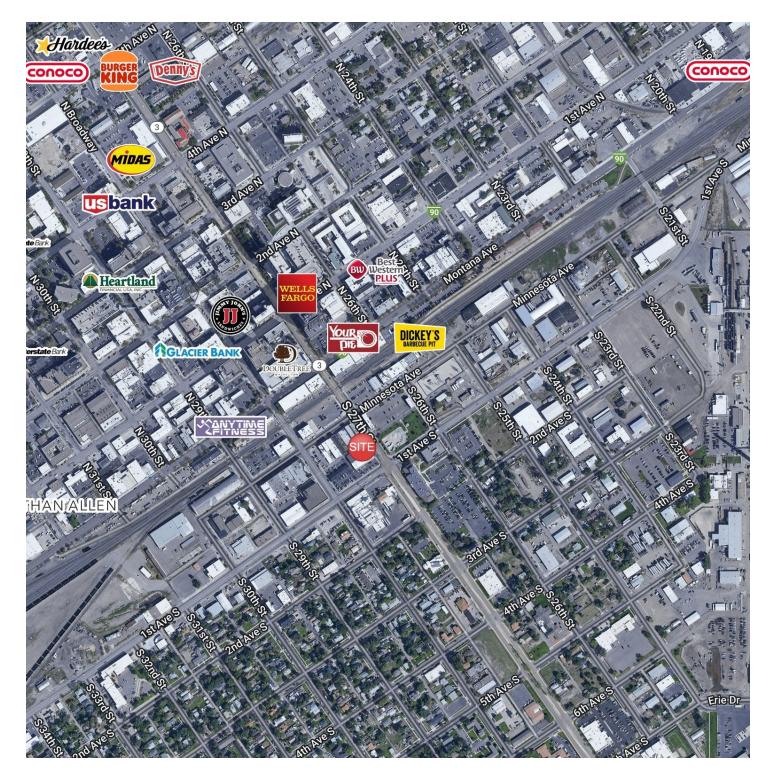

#### LOCATION OVERVIEW

14 S 27th St retail space is located on a busy 27th St W. Located near downtown Billings, tenants enjoy walking distance from The Fieldhouse, Wild Ginger, RiverStone Health, Double Tree Hotel and Carters Brewing to name a few. This retail space would be an ideal location for a barber shop, salon, retailer or any small business looking for an affordable space closing to downtown with good exposure.