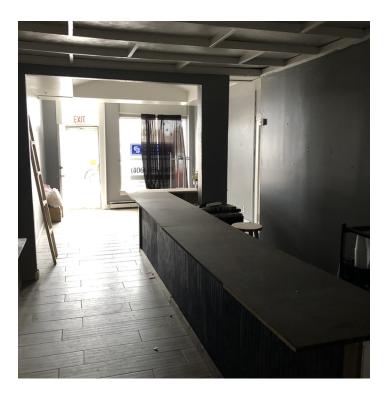

#### **PROPERTY OVERVIEW**

\*530 of Retail Space for Lease

\*\$800/mo + electric

\*Located on a busy 27th Street in downtown Billings

\*16,000+ cars per day

\*Excellent retail exposure with good signage opportunities

\*Modern tile & luxury vinyl plank flooring

\*Updated restrooms

\*Street parking or free city parking lot just north of the skate park for customers & employees