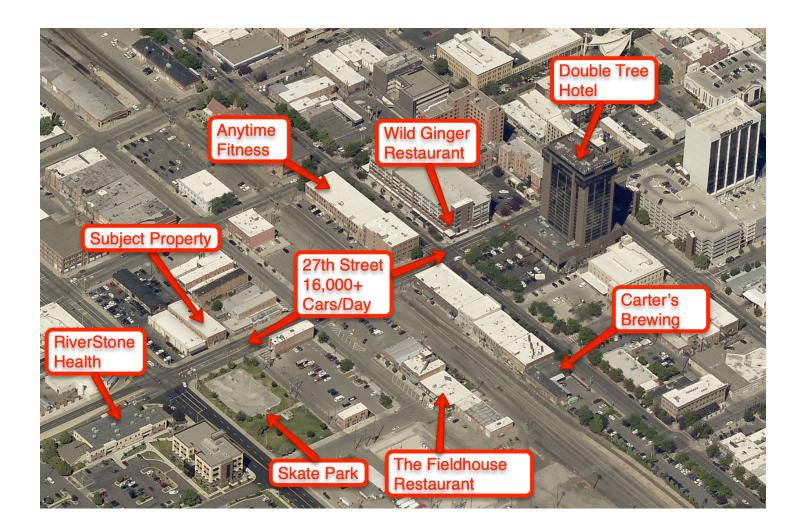

#### **PROPERTY OVERVIEW**

\*530 of Retail Space for Lease

\*\$800/mo + electric

\*Located on a busy 27th Street in downtown Billings

\*16,000+ cars per day

\*Excellent retail exposure with good signage opportunities

#### LOCATION OVERVIEW

14 S 27th St retail space is located on a busy 27th St W. Located near downtown Billings, tenants enjoy walking distance from The Fieldhouse, Wild Ginger, RiverStone Health, Double Tree Hotel and Carters Brewing to name a few. This retail space would be an ideal location for a barber shop, salon, retailer or any small business looking for an affordable space closing to downtown with good exposure.