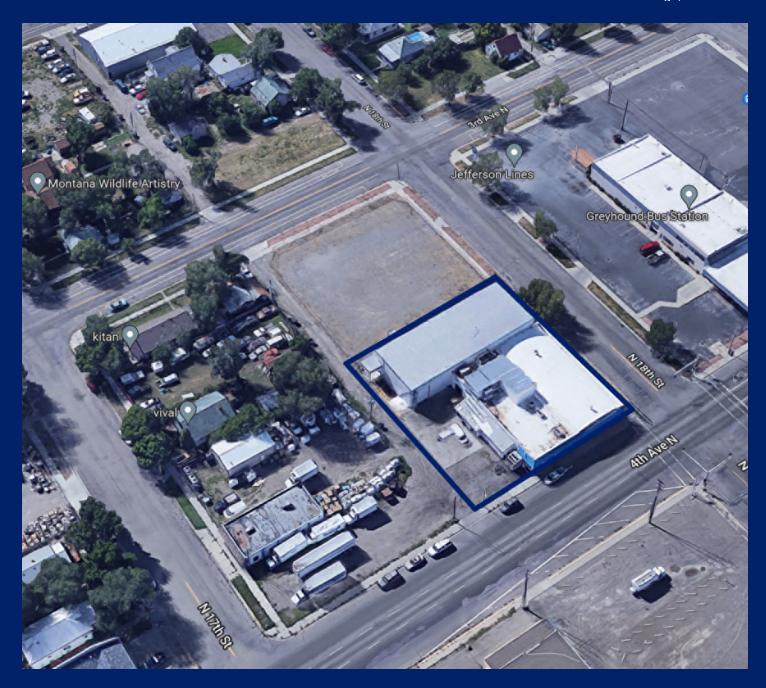

## 1718 4TH AVE N

Billings, MT 59101

**SALE PRICE** 

\$850,000

**George Warmer, CCIM**0: 406 855 8946 | C: 406 855 8946
george@cbcmontana.com

Billings, MT 59101

### **OFFERING SUMMARY**

| Sale Price:       | \$850,000                   |
|-------------------|-----------------------------|
| Building<br>Size: | 17,760 SF                   |
| Lot Size:         | 42,000 SF                   |
| Price / SF:       | \$47.86                     |
| Zoning:           | Fast Billings Central Works |

## **PROPERTY OVERVIEW**

1718 4th Ave N Sales Price \$850.000

## **PROPERTY HIGHLIGHTS**

- Manufacturing Plant 15,712 SF with Delivery Dock
- 3 Phase Electricity Available

O: 406 855 8946 | C: 406 855 8946 george@cbcmontana.com