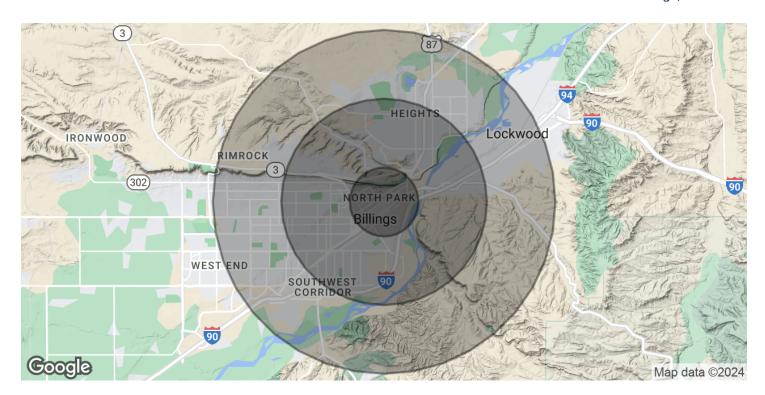

## 1718 4TH AVE N

Billings, MT 59101

| POPULATION           | 1 MILE    | 3 MILES   | 5 MILES   |
|----------------------|-----------|-----------|-----------|
| Total Population     | 4,979     | 50,848    | 89,814    |
| Average Age          | 32.9      | 35.4      | 37.7      |
| Average Age (Male)   | 32.5      | 34.2      | 36.6      |
| Average Age (Female) | 34.7      | 37.1      | 39.2      |
| HOUSEHOLDS & INCOME  | 1 MILE    | 3 MILES   | 5 MILES   |
| Total Households     | 2,816     | 23,978    | 41,554    |
| # of Persons per HH  | 1.8       | 2.1       | 2.2       |
| Average HH Income    | \$38,105  | \$60,896  | \$68,961  |
| Average House Value  | \$170,423 | \$194,267 | \$212,720 |