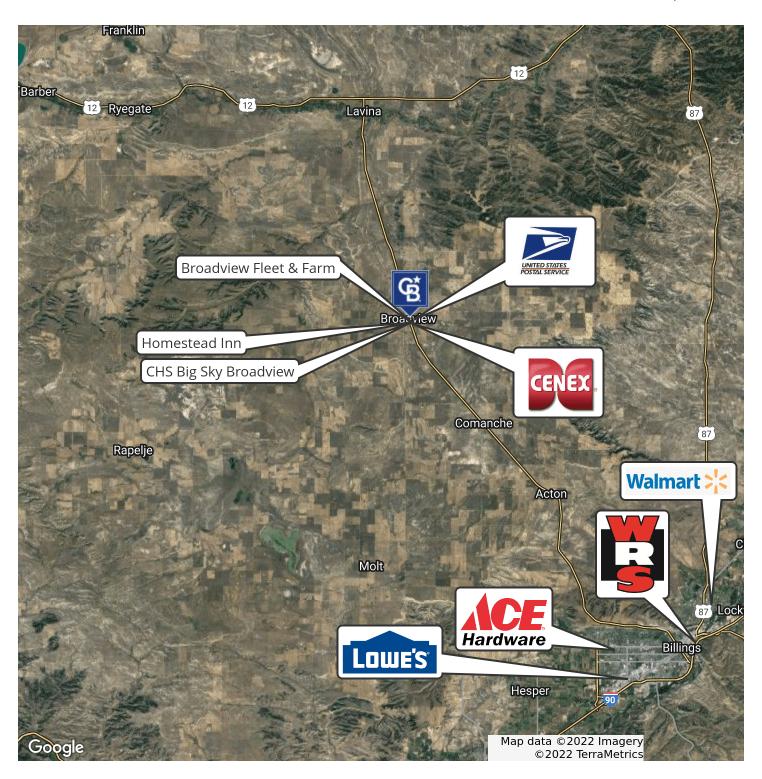

### **PROPERTY HIGHLIGHTS**

- Great location on Main Highway that serves 150 mile radius with longstanding customer base.
- Tobacco and Off-Sight beer and wine licenses included. \$35,000 value.
- · Extremely clean property.
- 1 bathroom on city services, 2 propane tanks, electric, city water.
- Shop area could be leased for \$500 month to tire/vehicle repair with the tire equipment and lifts included.
- \$10,000-20,000 in food, fuel, beer and wine inventory on hand month to month.
- Current small hardware and tool sales could be increased.
- Tack, ranch supplies, and retail clothing/gifts area could be developed significantly!
- · Significant Mezzanine area upstairs could be finished out as living quarters.
- $\,$  5 PT/FT Employees handle all day to day work. Seller rarely works inside the business.