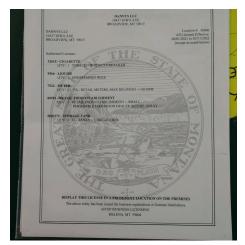

### **PROPERTY HIGHLIGHTS**

- Great location on Main Highway that serves 150 mile radius with longstanding customer base.
- Tobacco and Off-Sight beer and wine licenses included. \$35,000 value.
- · Extremely clean property.
- 1 bathroom on city services, 2 propane tanks, electric, city water.
- Shop area could be leased for \$500 month to tire/vehicle repair with the tire equipment and lifts included.
- \$10,000-20,000 in food, fuel, beer and wine inventory on hand month to month.
- Current small hardware and tool sales could be increased.
- Tack, ranch supplies, and retail clothing/gifts area could be developed significantly!
- · Significant Mezzanine area upstairs could be finished out as living quarters.
- $\,$  5 PT/FT Employees handle all day to day work. Seller rarely works inside the business.

# **PICTURES**