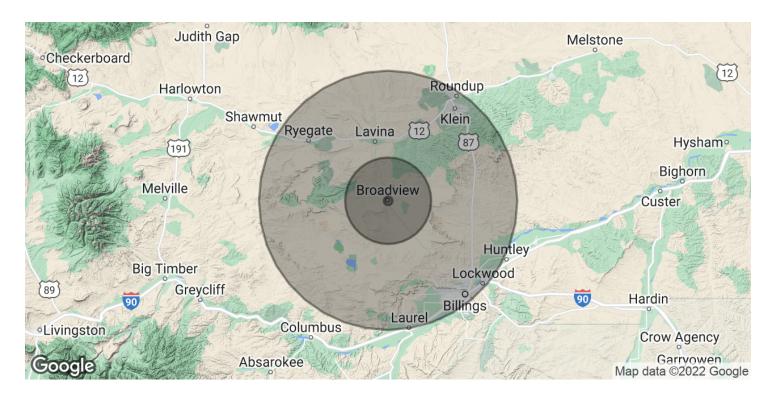

## **DANNY'S BROADVIEW**

16437 Iowa Ave Broadview, MT 59015

| POPULATION           | 1 MILE       | 10 MILES  | 30 MILES  |
|----------------------|--------------|-----------|-----------|
| Total Population     | 9            | 768       | 144,070   |
| Average Age          | 57.1         | 51.9      | 39.9      |
| Average Age (Male)   | 57.9         | 52.3      | 39.1      |
| Average Age (Female) | 56.5         | 51.7      | 40.7      |
| HOUSEHOLDS & INCOME  | 1 MILE       | 10 MILES  | 30 MILES  |
| Total Households     | 4            | 381       | 66,115    |
| # of Persons per HH  | 2.3          | 2.0       | 2.2       |
| Average HH Income    | \$103,414    | \$82,014  | \$80,161  |
| Average House Value  | \$32,300,433 | \$467,487 | \$244,083 |

<sup>\*</sup> Demographic data derived from 2020 ACS - US Census

Todd Sherman 406 570 8961 todd@cbcmontana.com