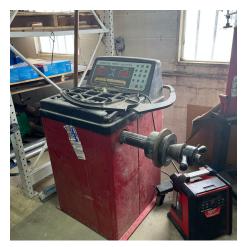

### **PROPERTY HIGHLIGHTS**

- Great location on Main Highway that serves 150 mile radius with longstanding customer base.
- Tobacco and Off-Sight beer and wine licenses included. \$35,000 value.
- · Extremely clean property.
- 1 bathroom on city services, 2 propane tanks, electric, city water.
- Shop area could be leased for \$500 month to tire/vehicle repair with the tire equipment and lifts included.
- \$10,000-20,000 in food, fuel, beer and wine inventory on hand month to month.
- Current small hardware and tool sales could be increased.
- Tack, ranch supplies, and retail clothing/gifts area could be developed significantly!
- · Significant Mezzanine area upstairs could be finished out as living quarters.
- $\,$  5 PT/FT Employees handle all day to day work. Seller rarely works inside the business.

## **DANNY'S BROADVIEW**

16437 Iowa Ave Broadview, MT 59015

**Todd Sherman** 406 570 8961 todd@cbcmontana.com

## **DANNY'S BROADVIEW**

16437 Iowa Ave Broadview, MT 59015

Todd Sherman 406 570 8961 todd@cbcmontana.com