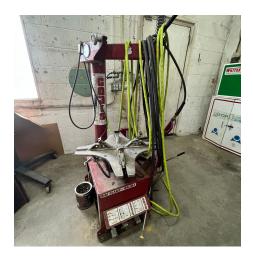

### **PROPERTY HIGHLIGHTS**

- Great location on Main Highway that serves 150 mile radius with longstanding customer base.
- Tobacco and Off-Sight beer and wine licenses included. \$35,000 value.
- · Extremely clean property.
- 1 bathroom on city services, 2 propane tanks, electric, city water.
- Shop area could be leased for \$500 month to tire/vehicle repair with the tire equipment and lifts included.
- \$10,000-20,000 in food, fuel, beer and wine inventory on hand month to month.
- Current small hardware and tool sales could be increased.
- Tack, ranch supplies, and retail clothing/gifts area could be developed significantly!
- · Significant Mezzanine area upstairs could be finished out as living quarters.
- $\,$  5 PT/FT Employees handle all day to day work. Seller rarely works inside the business.

# **PICTURES**