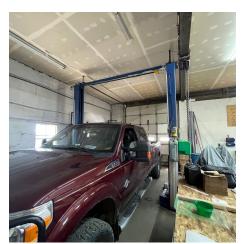

### **PROPERTY HIGHLIGHTS**

- Great location on Main Highway that serves 150 mile radius with longstanding customer base.
- Tobacco and Off-Sight beer and wine licenses included. \$35,000 value.
- · Extremely clean property.
- 1 bathroom on city services, 2 propane tanks, electric, city water.
- Shop area could be leased for \$500 month to tire/vehicle repair with the tire equipment and lifts included.
- \$10,000-20,000 in food, fuel, beer and wine inventory on hand month to month.
- Current small hardware and tool sales could be increased.
- Tack, ranch supplies, and retail clothing/gifts area could be developed significantly!
- · Significant Mezzanine area upstairs could be finished out as living quarters.
- $\,$  5 PT/FT Employees handle all day to day work. Seller rarely works inside the business.

## **DANNY'S BROADVIEW**

16437 Iowa Ave Broadview, MT 59015

**Todd Sherman** 406 570 8961 todd@cbcmontana.com

## **DANNY'S BROADVIEW**

16437 Iowa Ave Broadview, MT 59015

Todd Sherman 406 570 8961 todd@cbcmontana.com