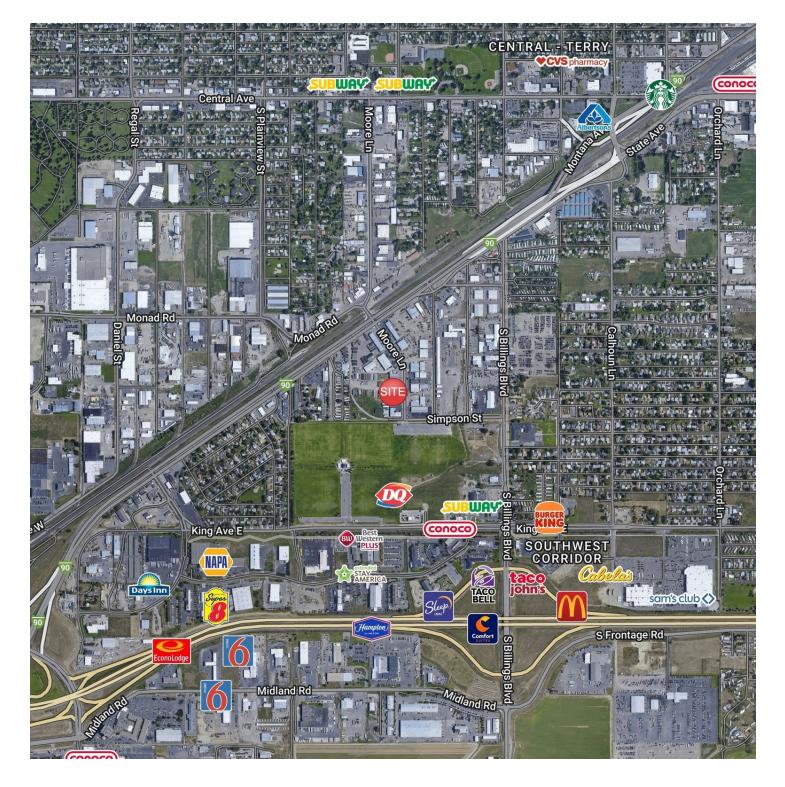

#### LOCATION OVERVIEW

526 Moore Ln is a centrally located, newly renovated shop space with office. Exterior is newly painted a modern color scheme of gray with black trim to ensure your future place of business is looking extra sharp. Ideal tenants would include electricians, plumbers, HVAC companies, contractors or any service based business looking to service the greater Billings area. Shops can be leased together or individually.

## **526 MOORE LANE**

526 Moore Lane Billings, MT 59101

| 1 MILE    | 2 MILES                                                                  | 3 MILES                                                                                                       |
|-----------|--------------------------------------------------------------------------|---------------------------------------------------------------------------------------------------------------|
| 6,232     | 28,738                                                                   | 55,990                                                                                                        |
| 35.4      | 36.2                                                                     | 37.8                                                                                                          |
| 34.3      | 34.1                                                                     | 35.3                                                                                                          |
| 37.6      | 39                                                                       | 40.3                                                                                                          |
| 1 MILE    | 2 MILES                                                                  | 3 MILES                                                                                                       |
| 3,041     | 13,663                                                                   | 26,989                                                                                                        |
| 2         | 2.1                                                                      | 2.1                                                                                                           |
| \$50,842  | \$57,633                                                                 | \$65,509                                                                                                      |
| \$164,095 | \$181,559                                                                | \$204,060                                                                                                     |
|           | 6,232<br>35.4<br>34.3<br>37.6<br><b>1 MILE</b><br>3,041<br>2<br>\$50,842 | 6,232 28,738   35.4 36.2   34.3 34.1   37.6 39 <b>1 MILE 2 MILES</b> 3,041 13,663   2 2.1   \$50,842 \$57,633 |