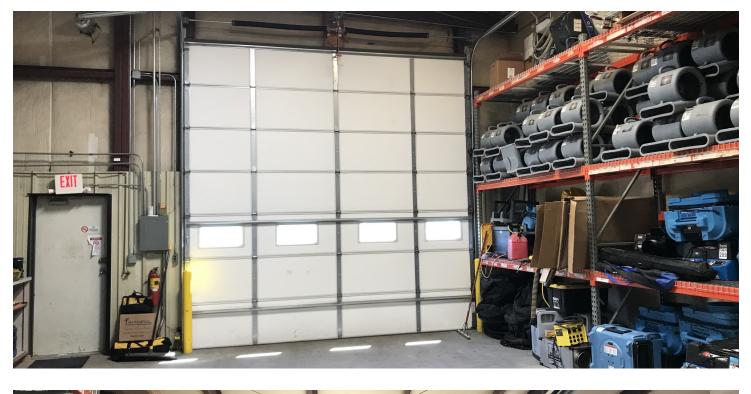

#### **PROPERTY OVERVIEW**

| *3,432 SF Shop Space for Lease                                            |
|---------------------------------------------------------------------------|
| *PRICE REDUCED to \$2,950/mo + Utilities                                  |
| *14 ft Overhead Door                                                      |
| *Radiant Tube Heat                                                        |
| *LED Lighting                                                             |
| *864 SF of Office – 4 Offices & 2 Bathrooms                               |
| *Offices to be Remodeled with New Carpet, Trim & Paint Prior to Occupancy |
| *Base Rent = \$8.94 PSF                                                   |
| *NNN = \$1.37 PSF                                                         |
|                                                                           |

#### LOCATION OVERVIEW

526 Moore Ln is a centrally located, newly renovated shop space with office. Exterior is newly painted a modern color scheme of gray with black trim to ensure your future place of business is looking extra sharp. Ideal tenants would include electricians, plumbers, HVAC companies, contractors or any service based business looking to service the greater Billings area. Shops can be leased together or individually.