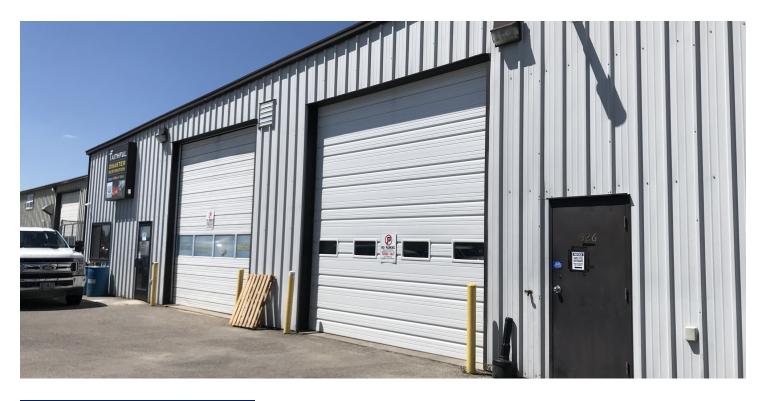

#### **PROPERTY OVERVIEW**

| *3,432 SF Shop Space for Lease                                            |
|---------------------------------------------------------------------------|
| *PRICE REDUCED to \$2,950/mo + Utilities                                  |
| *14 ft Overhead Door                                                      |
| *Radiant Tube Heat                                                        |
| *LED Lighting                                                             |
| *864 SF of Office – 4 Offices & 2 Bathrooms                               |
| *Offices to be Remodeled with New Carpet, Trim & Paint Prior to Occupancy |
| *Base Rent = \$8.94 PSF                                                   |
| *NNN = \$1.37 PSF                                                         |
|                                                                           |

#### LOCATION OVERVIEW

526 Moore Ln is a centrally located, newly renovated shop space with office. Exterior is newly painted a modern color scheme of gray with black trim to ensure your future place of business is looking extra sharp. Ideal tenants would include electricians, plumbers, HVAC companies, contractors or any service based business looking to service the greater Billings area. Shops can be leased together or individually.