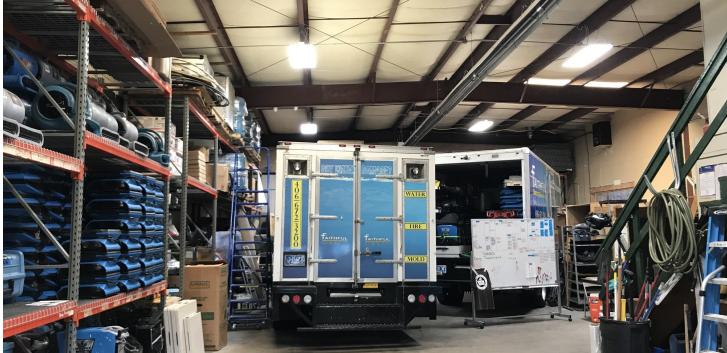

#### **PROPERTY OVERVIEW**

| *3,432 SF Shop Space for Lease                                            |
|---------------------------------------------------------------------------|
| *PRICE REDUCED to \$2,950/mo + Utilities                                  |
| *14 ft Overhead Door                                                      |
| *Radiant Tube Heat                                                        |
| *LED Lighting                                                             |
| *864 SF of Office – 4 Offices & 2 Bathrooms                               |
| *Offices to be Remodeled with New Carpet, Trim & Paint Prior to Occupancy |
| *Base Rent = \$8.94 PSF                                                   |
| *NNN = \$1.37 PSF                                                         |
|                                                                           |

#### LOCATION OVERVIEW

526 Moore Ln is a centrally located, newly renovated shop space with office. Exterior is newly painted a modern color scheme of gray with black trim to ensure your future place of business is looking extra sharp. Ideal tenants would include electricians, plumbers, HVAC companies, contractors or any service based business looking to service the greater Billings area. Shops can be leased together or individually.