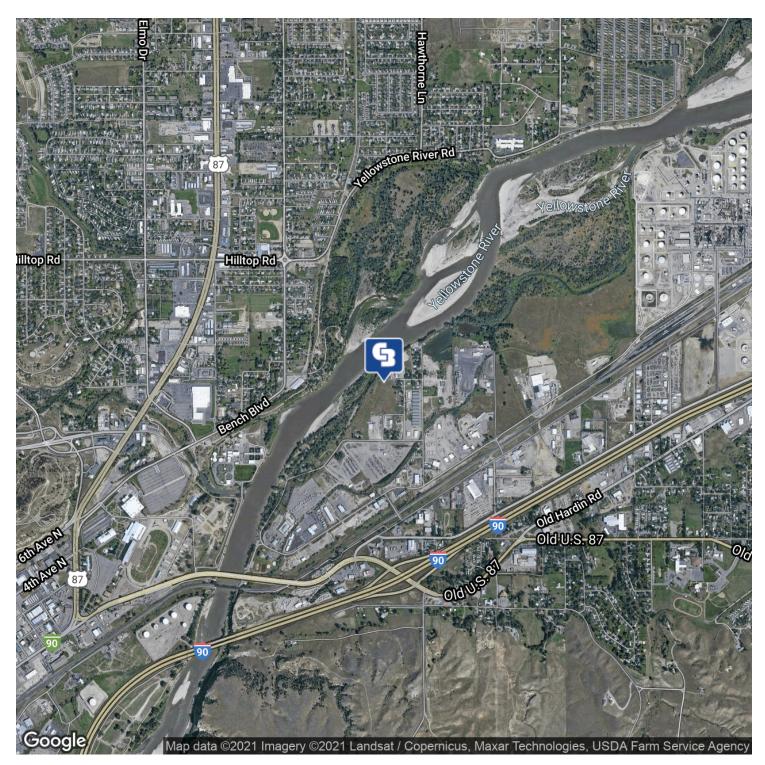

4 acres on the Yellowstone River in Lockwood for sale

S26, T01 N, R26 E, C.O.S. 1269, PARCEL 1A, (21)

Lot Size: 4 Acres

Zoned I1 - Light Industrial

Lockwood water and sewer service is currently available in Bonnie Lane to the east and Sandy Lane to the north