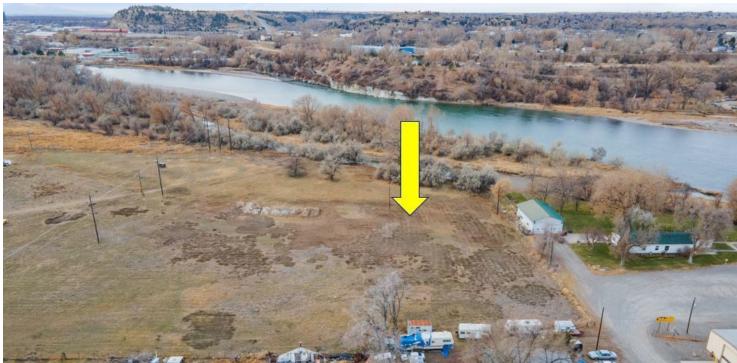

#### **PROPERTY OVERVIEW**

PRICE REDUCTION!

Was \$480,000, Now \$415,000.

Sale Price: \$415,000

Pricing breakdown: 2 acres out of the flood fringe is priced at \$2.75/sf (\$240,000) and 2 acres in the flood fringe is priced at \$2/sf (\$175,000)

4 acres on the Yellowstone River in Lockwood for sale

S26, T01 N, R26 E, C.O.S. 1269, PARCEL 1A, (21)

Lot Size: 4 Acres

Zoned I1 - Light Industrial

Lockwood water and sewer service is currently available in Bonnie Lane to the east and Sandy Lane to the north

Roughly 2 acres are located in the flood fringe.

Access from Doon Ave on north side of property

Price / SF: \$2.38

360 Degree Aerial Tour Here:

https://kuula.co/share/collection/7PjSd?fs=1&vr=1&zoom=1&sd=1&initload=0&thumbs=1&info=0&logo=-1