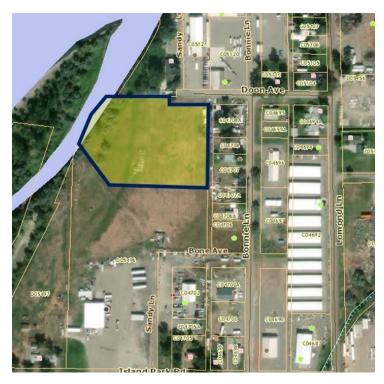

4 acres on the Yellowstone River in Lockwood for sale

S26, T01 N, R26 E, C.O.S. 1269, PARCEL 1A, (21)

Lot Size: 4 Acres

Zoned I1 - Light Industrial

Lockwood water and sewer service is currently available in Bonnie Lane to the east and Sandy Lane to the north

Roughly 2 acres are located in the flood fringe.

Access from Doon Ave on north side of property

Price / SF: \$2.38

360 Degree Aerial Tour Here:

https://kuula.co/share/collection/7PjSd?fs=1&vr=1&zoom=1&sd=1&initload=0&thumbs=1&info=0&logo=-1