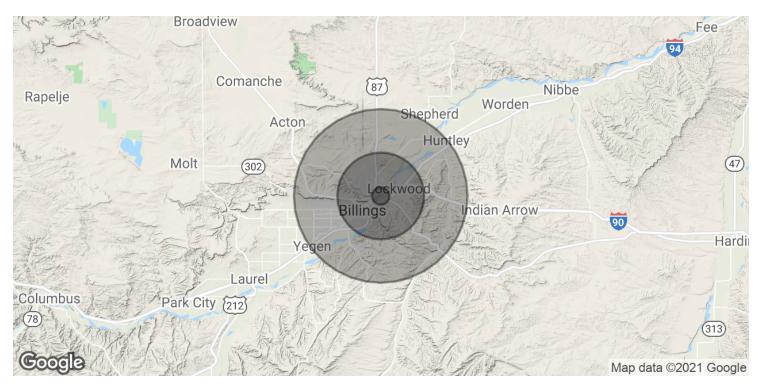

#### TBD DOON AVE

Billings, MT 59101

| POPULATION           | 1 MILE    | 5 MILES   | 10 MILES  |
|----------------------|-----------|-----------|-----------|
| Total Population     | 3,454     | 64,009    | 132,182   |
| Average age          | 36.3      | 35.5      | 37.0      |
| Average age (Male)   | 34.0      | 34.3      | 35.4      |
| Average age (Female) | 38.4      | 36.8      | 39.1      |
|                      | 4.500 =   |           | 40.141.50 |
| HOUSEHOLDS & INCOME  | 1 MILE    | 5 MILES   | 10 MILES  |
| Total households     | 1,480     | 26,169    | 55,794    |
| # of persons per HH  | 2.3       | 2.4       | 2.4       |
| Average HH income    | \$46,970  | \$52,569  | \$55,979  |
| Average house value  | \$146,129 | \$150,103 | \$169,623 |

<sup>\*</sup> Demographic data derived from 2010 US Census