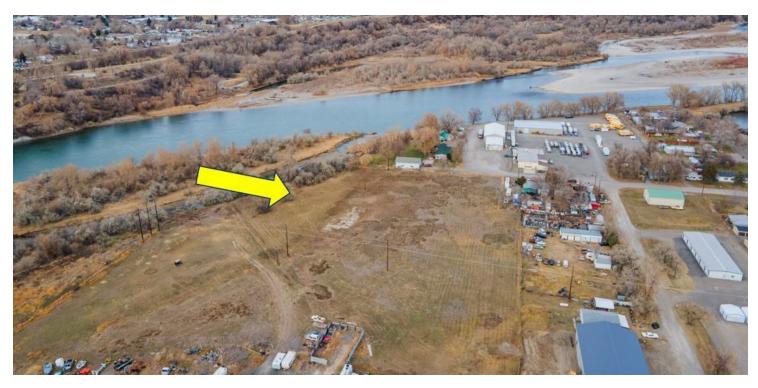

#### **PROPERTY OVERVIEW**

PRICE REDUCTION!

Was \$480,000, Now \$415,000.

Sale Price: \$415,000

Pricing breakdown: 2 acres out of the flood fringe is priced at \$2.75/sf (\$240,000) and 2 acres in the flood fringe is priced at \$2/sf (\$175,000)

4 acres on the Yellowstone River in Lockwood for sale

S26, T01 N, R26 E, C.O.S. 1269, PARCEL 1A, (21)

Lot Size: 4 Acres

Zoned I1 - Light Industrial

Lockwood water and sewer service is currently available in Bonnie Lane to the east and Sandy Lane to the north

Roughly 2 acres are located in the flood fringe.

Access from Doon Ave on north side of property

Price / SF: \$2.38

360 Degree Aerial Tour Here:

https://kuula.co/share/collection/7PjSd?fs=1&vr=1&zoom=1&sd=1&initload=0&thumbs=1&info=0&logo=-1