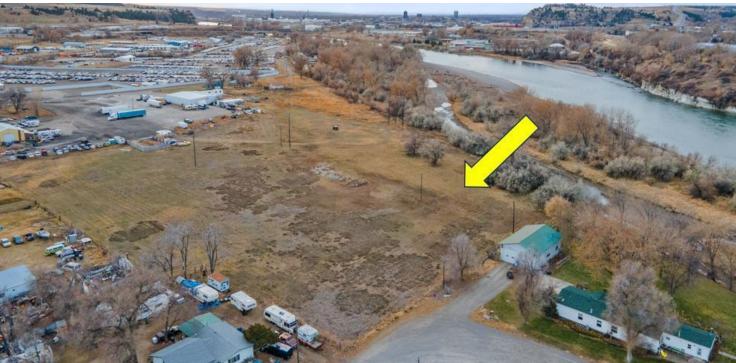

#### **PROPERTY OVERVIEW**

PRICE REDUCTION!

Was \$480,000, Now \$415,000.

Sale Price: \$415,000

Pricing breakdown: 2 acres out of the flood fringe is priced at \$2.75/sf (\$240,000) and 2 acres in the flood fringe is priced at \$2/sf (\$175,000)

4 acres on the Yellowstone River in Lockwood for sale

S26, T01 N, R26 E, C.O.S. 1269, PARCEL 1A, (21)

Lot Size: 4 Acres

Zoned I1 - Light Industrial

Lockwood water and sewer service is currently available in Bonnie Lane to the east and Sandy Lane to the north

Roughly 2 acres are located in the flood fringe.

Access from Doon Ave on north side of property

Price / SF: \$2.38

360 Degree Aerial Tour Here:

https://kuula.co/share/collection/7PjSd?fs=1&vr=1&zoom=1&sd=1&initload=0&thumbs=1&info=0&logo=-1