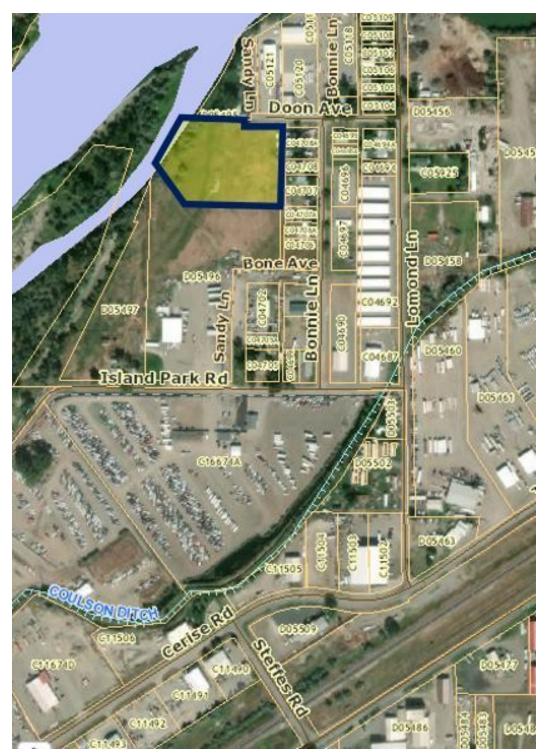

4 acres on the Yellowstone River in Lockwood for sale

S26, T01 N, R26 E, C.O.S. 1269, PARCEL 1A, (21)

Lot Size: 4 Acres

Zoned I1 - Light Industrial

Lockwood water and sewer service is currently available in Bonnie Lane to the east and Sandy Lane to the north

Roughly 2 acres are located in the flood fringe.

Access from Doon Ave on north side of property

Price / SF: \$2.38

360 Degree Aerial Tour Here:

https://kuula.co/share/collection/7PjSd?fs=1&vr=1&zoom=1&sd=1&initload=0&thumbs=1&info=0&logo=-1