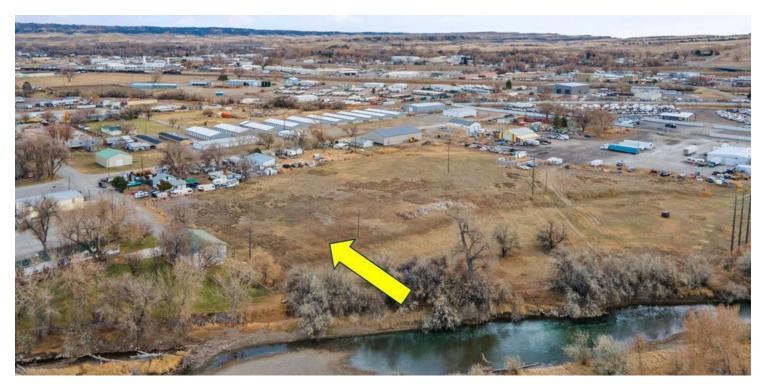

#### **PROPERTY OVERVIEW**

PRICE REDUCTION!

Was \$480,000, Now \$415,000.

Sale Price: \$415,000

Pricing breakdown: 2 acres out of the flood fringe is priced at \$2.75/sf (\$240,000) and 2 acres in the flood fringe is priced at \$2/sf (\$175,000)

4 acres on the Yellowstone River in Lockwood for sale

S26, T01 N, R26 E, C.O.S. 1269, PARCEL 1A, (21)

Lot Size: 4 Acres

Zoned I1 - Light Industrial

Lockwood water and sewer service is currently available in Bonnie Lane to the east and Sandy Lane to the north

Roughly 2 acres are located in the flood fringe.

Access from Doon Ave on north side of property

Price / SF: \$2.38

360 Degree Aerial Tour Here:

https://kuula.co/share/collection/7PjSd?fs=1&vr=1&zoom=1&sd=1&initload=0&thumbs=1&info=0&logo=-1