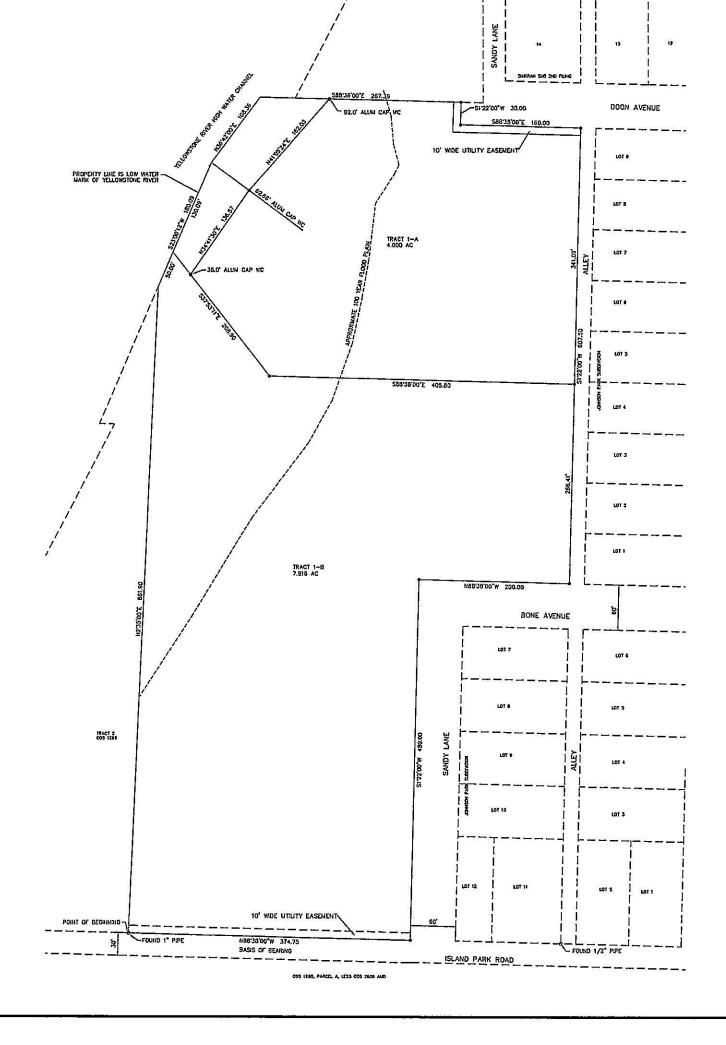

#### **PROPERTY OVERVIEW**

PRICE REDUCTION!

Was \$480,000, Now \$415,000.

Sale Price: \$415,000

Pricing breakdown: 2 acres out of the flood fringe is priced at \$2.75/sf (\$240,000) and 2 acres in the flood fringe is priced at \$2/sf (\$175,000)

4 acres on the Yellowstone River in Lockwood for sale

S26, T01 N, R26 E, C.O.S. 1269, PARCEL 1A, (21)

Lot Size: 4 Acres

Zoned I1 - Light Industrial

Lockwood water and sewer service is currently available in Bonnie Lane to the east and Sandy Lane to the north

Roughly 2 acres are located in the flood fringe.

Access from Doon Ave on north side of property

Price / SF: \$2.38

360 Degree Aerial Tour Here:

https://kuula.co/share/collection/7PjSd?fs=1&vr=1&zoom=1&sd=1&initload=0&thumbs=1&info=0&logo=-1