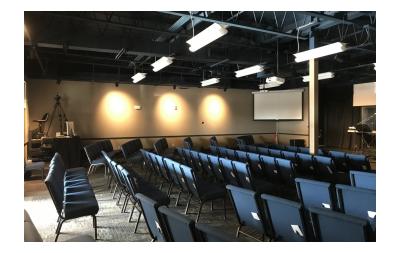

#### **PROPERTY OVERVIEW**

- \*7,000 SF of Retail Space for Lease
- \*\$7,292/mo + utilities
- \*Spaces are idea for daycare, salon, physical therapy, workout facility, dance or group classes
- \*Fenced yard behind building perfect for a daycare or outside storage
- \*\$9.50 PSF NNN
- \*NNN = \$3 PSF
- \*Zoned CX-Heavy Commercial
- \*Plenty of Parking
- \*ADA Restrooms
- \*Fully designed and ready for permitting for a daycare

#### LOCATION OVERVIEW

2376 Main St is a great retail location in the Billings Heights at the intersection of Main Street & Highway 87. This attractive Class A retail building is ideal for a church, daycare, salon, chiropractor, physical therapist, fitness studio or anyone looking for a large open space for group classes. This building enjoys great anchor tenants such as Bull Mountain Grill and Elite Dental. High traffic counts will only increase with the new bypass coming.