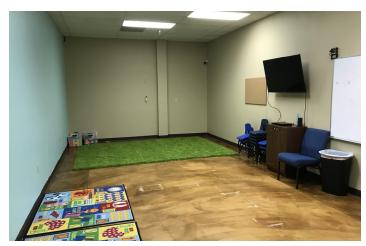

#### **PROPERTY OVERVIEW**

- \*7,000 SF of Retail Space for Lease
- \*\$7,292/mo + utilities
- \*Spaces are idea for daycare, salon, physical therapy, workout facility, dance or group classes
- \*Fenced yard behind building perfect for a daycare or outside storage
- \*\$9.50 PSF NNN
- \*NNN = \$3 PSF
- \*Zoned CX-Heavy Commercial
- \*Plenty of Parking
- \*ADA Restrooms
- \*Fully designed and ready for permitting for a daycare

#### LOCATION OVERVIEW

2376 Main St is a great retail location in the Billings Heights at the intersection of Main Street & Highway 87. This attractive Class A retail building is ideal for a church, daycare, salon, chiropractor, physical therapist, fitness studio or anyone looking for a large open space for group classes. This building enjoys great anchor tenants such as Bull Mountain Grill and Elite Dental. High traffic counts will only increase with the new bypass coming.