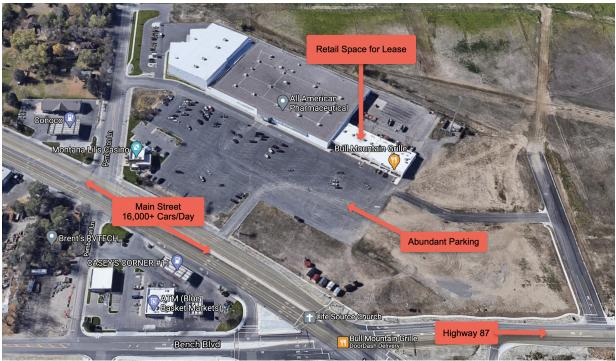

#### **PROPERTY OVERVIEW**

- \*7,000 SF of Retail Space for Lease
- \*\$7,292/mo + utilities
- \*Spaces are idea for daycare, salon, physical therapy, workout facility, dance or group classes
- \*Fenced yard behind building perfect for a daycare or outside storage
- \*\$9.50 PSF NNN
- \*NNN = \$3 PSF
- \*Zoned CX-Heavy Commercial
- \*Plenty of Parking
- \*ADA Restrooms
- \*Fully designed and ready for permitting for a daycare

#### LOCATION OVERVIEW

2376 Main St is a great retail location in the Billings Heights at the intersection of Main Street & Highway 87. This attractive Class A retail building is ideal for a church, daycare, salon, chiropractor, physical therapist, fitness studio or anyone looking for a large open space for group classes. This building enjoys great anchor tenants such as Bull Mountain Grill and Elite Dental. High traffic counts will only increase with the new bypass coming.