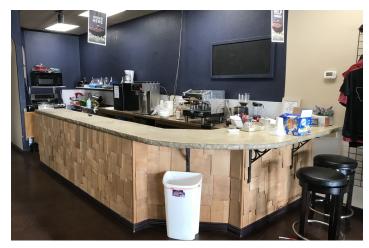

#### **PROPERTY OVERVIEW**

- \*7,000 SF of Retail Space for Lease
- \*\$7,292/mo + utilities
- \*Spaces are idea for daycare, salon, physical therapy, workout facility, dance or group classes
- \*Fenced yard behind building perfect for a daycare or outside storage
- \*\$9.50 PSF NNN
- \*NNN = \$3 PSF
- \*Zoned CX-Heavy Commercial
- \*Plenty of Parking
- \*ADA Restrooms
- \*Fully designed and ready for permitting for a daycare

#### LOCATION OVERVIEW

2376 Main St is a great retail location in the Billings Heights at the intersection of Main Street & Highway 87. This attractive Class A retail building is ideal for a church, daycare, salon, chiropractor, physical therapist, fitness studio or anyone looking for a large open space for group classes. This building enjoys great anchor tenants such as Bull Mountain Grill and Elite Dental. High traffic counts will only increase with the new bypass coming.