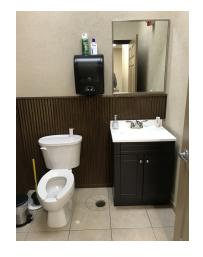

#### **PROPERTY OVERVIEW**

- \*7,000 SF of Retail Space for Lease
- \*\$7,292/mo + utilities
- \*Spaces are idea for daycare, salon, physical therapy, workout facility, dance or group classes
- \*Fenced yard behind building perfect for a daycare or outside storage
- \*\$9.50 PSF NNN
- \*NNN = \$3 PSF
- \*Zoned CX-Heavy Commercial
- \*Plenty of Parking
- \*ADA Restrooms
- \*Fully designed and ready for permitting for a daycare