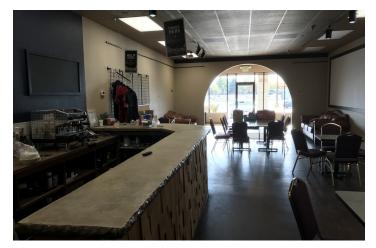

#### **PROPERTY OVERVIEW**

- \*7,000 SF of Retail Space for Lease
- \*\$7,292/mo + utilities
- \*Spaces are idea for daycare, salon, physical therapy, workout facility, dance or group classes
- \*Fenced yard behind building perfect for a daycare or outside storage
- \*\$9.50 PSF NNN
- \*NNN = \$3 PSF
- \*Zoned CX-Heavy Commercial
- \*Plenty of Parking
- \*ADA Restrooms
- \*Fully designed and ready for permitting for a daycare

#### LOCATION OVERVIEW

2376 Main St is a great retail location in the Billings Heights at the intersection of Main Street & Highway 87. This attractive Class A retail building is ideal for a church, daycare, salon, chiropractor, physical therapist, fitness studio or anyone looking for a large open space for group classes. This building enjoys great anchor tenants such as Bull Mountain Grill and Elite Dental. High traffic counts will only increase with the new bypass coming.