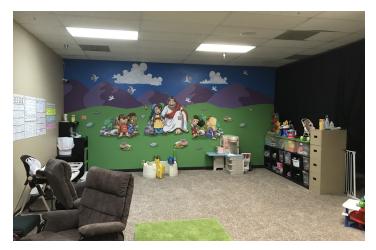

#### **PROPERTY OVERVIEW**

- \*7,000 SF of Retail Space for Lease
- \*\$7,292/mo + utilities
- \*Spaces are idea for daycare, salon, physical therapy, workout facility, dance or group classes
- \*Fenced yard behind building perfect for a daycare or outside storage
- \*\$9.50 PSF NNN
- \*NNN = \$3 PSF
- \*Zoned CX-Heavy Commercial
- \*Plenty of Parking
- \*ADA Restrooms
- \*Fully designed and ready for permitting for a daycare

#### LOCATION OVERVIEW

2376 Main St is a great retail location in the Billings Heights at the intersection of Main Street & Highway 87. This attractive Class A retail building is ideal for a church, daycare, salon, chiropractor, physical therapist, fitness studio or anyone looking for a large open space for group classes. This building enjoys great anchor tenants such as Bull Mountain Grill and Elite Dental. High traffic counts will only increase with the new bypass coming.