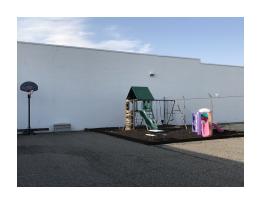

#### **PROPERTY OVERVIEW**

- \*7,000 SF of Retail Space for Lease
- \*\$7,292/mo + utilities
- \*Spaces are idea for daycare, salon, physical therapy, workout facility, dance or group classes
- \*Fenced yard behind building perfect for a daycare or outside storage
- \*\$9.50 PSF NNN
- \*NNN = \$3 PSF
- \*Zoned CX-Heavy Commercial
- \*Plenty of Parking
- \*ADA Restrooms
- \*Fully designed and ready for permitting for a daycare