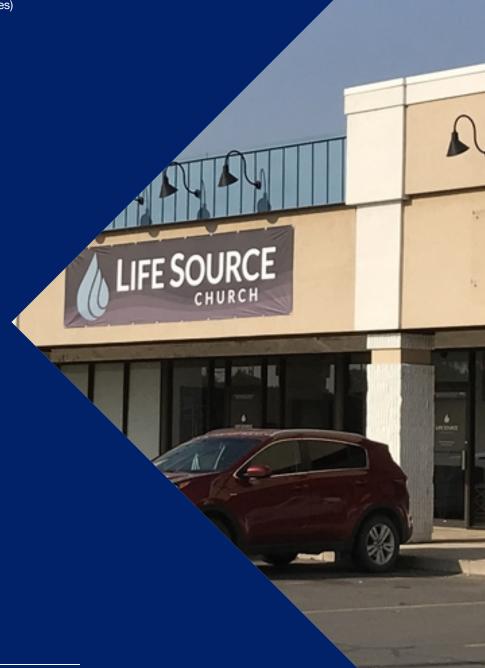

#### LOCATION OVERVIEW

2376 Main St is a great retail location in the Billings Heights at the intersection of Main Street & Highway 87. This attractive Class A retail building is ideal for a church, daycare, salon, chiropractor, physical therapist, fitness studio or anyone looking for a large open space for group classes. This building enjoys great anchor tenants such as Bull Mountain Grill and Elite Dental. High traffic counts will only increase with the new bypass coming.