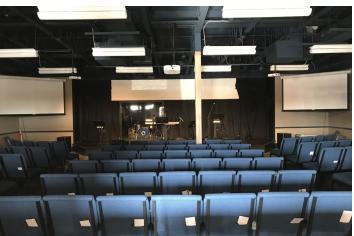

#### **PROPERTY OVERVIEW**

- \*7,000 SF of Retail Space for Lease
- \*\$7,292/mo + utilities
- \*Spaces are idea for daycare, salon, physical therapy, workout facility, dance or group classes
- \*Fenced yard behind building perfect for a daycare or outside storage
- \*\$9.50 PSF NNN
- \*NNN = \$3 PSF
- \*Zoned CX-Heavy Commercial
- \*Plenty of Parking
- \*ADA Restrooms
- \*Fully designed and ready for permitting for a daycare

#### LOCATION OVERVIEW

2376 Main St is a great retail location in the Billings Heights at the intersection of Main Street & Highway 87. This attractive Class A retail building is ideal for a church, daycare, salon, chiropractor, physical therapist, fitness studio or anyone looking for a large open space for group classes. This building enjoys great anchor tenants such as Bull Mountain Grill and Elite Dental. High traffic counts will only increase with the new bypass coming.