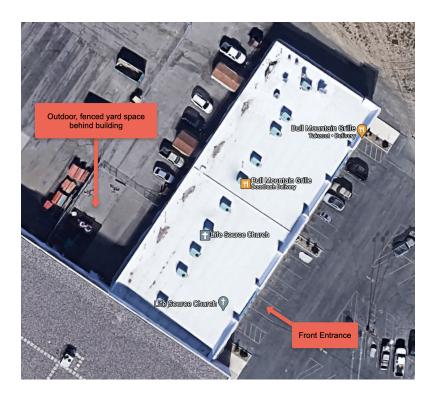

#### **PROPERTY OVERVIEW**

- \*7,000 SF of Retail Space for Lease
- \*\$7,292/mo + utilities
- \*Spaces are idea for daycare, salon, physical therapy, workout facility, dance or group classes
- \*Fenced yard behind building perfect for a daycare or outside storage
- \*\$9.50 PSF NNN
- \*NNN = \$3 PSF
- \*Zoned CX-Heavy Commercial
- \*Plenty of Parking
- \*ADA Restrooms
- \*Fully designed and ready for permitting for a daycare

#### LOCATION OVERVIEW

2376 Main St is a great retail location in the Billings Heights at the intersection of Main Street & Highway 87. This attractive Class A retail building is ideal for a church, daycare, salon, chiropractor, physical therapist, fitness studio or anyone looking for a large open space for group classes. This building enjoys great anchor tenants such as Bull Mountain Grill and Elite Dental. High traffic counts will only increase with the new bypass coming.