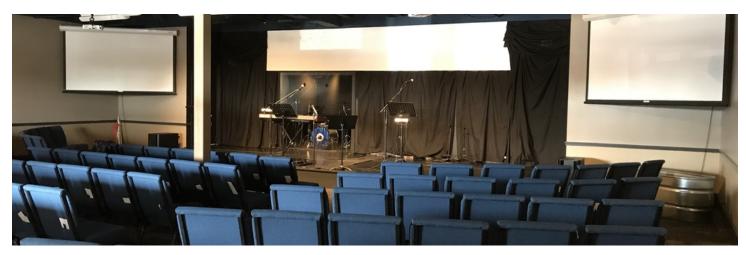

#### **PROPERTY OVERVIEW**

- \*7,000 SF of Retail Space for Lease
- \*\$7,292/mo + utilities
- \*Spaces are idea for daycare, salon, physical therapy, workout facility, dance or group classes
- \*Fenced yard behind building perfect for a daycare or outside storage
- \*\$9.50 PSF NNN
- \*NNN = \$3 PSF
- \*Zoned CX-Heavy Commercial
- \*Plenty of Parking
- \*ADA Restrooms
- \*Fully designed and ready for permitting for a daycare

#### LOCATION OVERVIEW

2376 Main St is a great retail location in the Billings Heights at the intersection of Main Street & Highway 87. This attractive Class A retail building is ideal for a church, daycare, salon, chiropractor, physical therapist, fitness studio or anyone looking for a large open space for group classes. This building enjoys great anchor tenants such as Bull Mountain Grill and Elite Dental. High traffic counts will only increase with the new bypass coming.