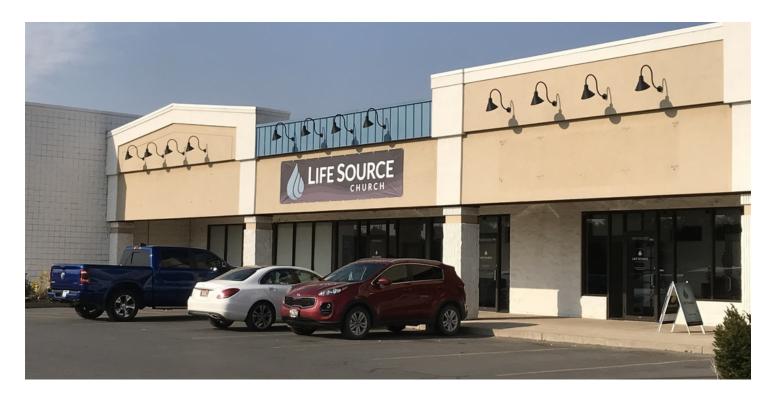

#### LOCATION OVERVIEW

2376 Main St is a great retail location in the Billings Heights at the intersection of Main Street & Highway 87. This attractive Class A retail building is ideal for a church, daycare, salon, chiropractor, physical therapist, fitness studio or anyone looking for a large open space for group classes. This building enjoys great anchor tenants such as Bull Mountain Grill and Elite Dental. High traffic counts will only increase with the new bypass coming.