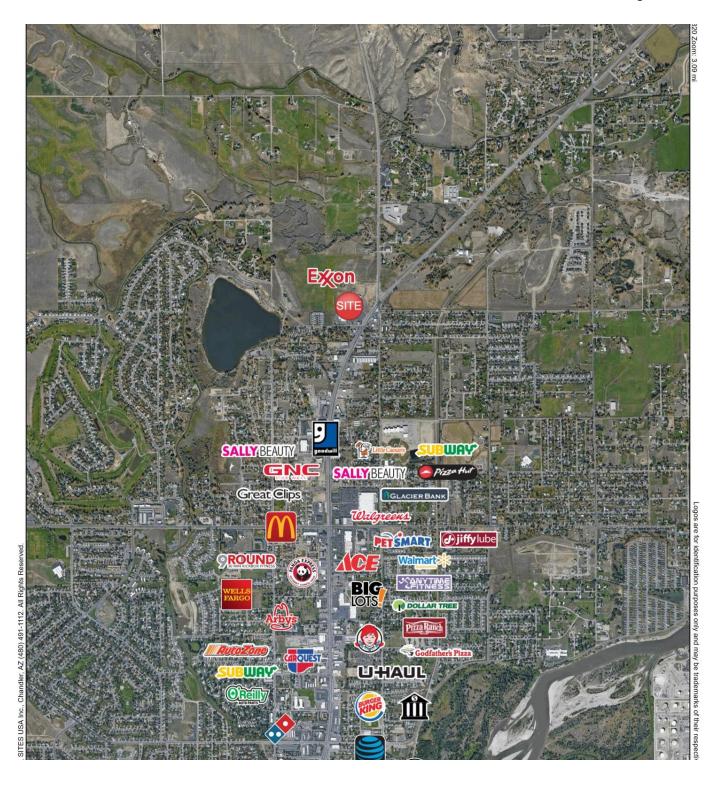

#### LOCATION OVERVIEW

2376 Main St is a great retail location in the Billings Heights at the intersection of Main Street & Highway 87. This attractive Class A retail building is ideal for a church, daycare, salon, chiropractor, physical therapist, fitness studio or anyone looking for a large open space for group classes. This building enjoys great anchor tenants such as Bull Mountain Grill and Elite Dental. High traffic counts will only increase with the new bypass coming.