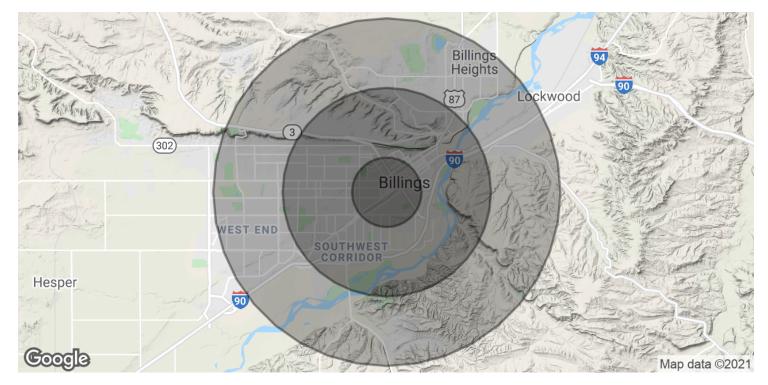

## WORLD CLASS TRAVEL

Billings, MT 59102

| POPULATION           | 1 MILE | 3 MILES | 5 MILES |
|----------------------|--------|---------|---------|
| Total Population     | 10,829 | 58,491  | 101,669 |
| Average Age          | 34.3   | 34.3    | 36.3    |
| Average Age (Male)   | 34.3   | 33.3    | 34.9    |
| Average Age (Female) | 34.3   | 36.6    | 38.2    |
| HOUSEHOLDS & INCOME  | 1 MILE | 3 MILES | 5 MILES |
| Total Households     | 4,843  | 25,063  | 43,200  |
| # of Persons per HH  | 2.2    | 2.3     | 2.4     |

\$43,376

\$175,998

\* Demographic data derived from 2010 US Census

CBCMONTANA.COM

Average HH Income

Average House Value

Nathan Matelich 406 781 6889 nathan@cbcmontana.com

\$54,499

\$166,137

\$49,256

\$151,224