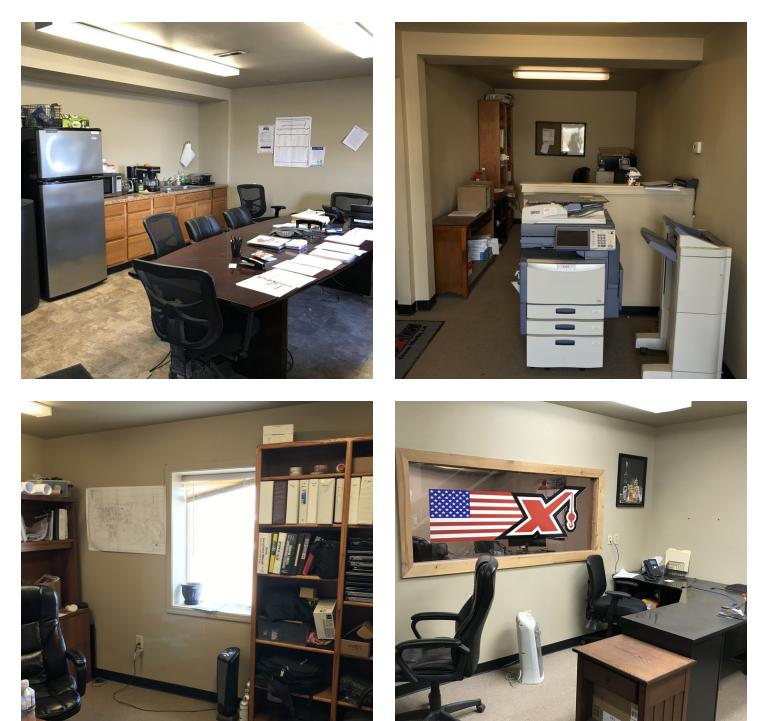

#### **PROPERTY OVERVIEW**

\*12,800 SF Shop for Lease on 6 Acres
\*5 Drive Through Bays
\*10 qty 14 ft Overhead Doors
\*6 Offices, Conference Room/Break Room, and 2 Bathrooms
\*Mezzanine Storage
\*LED Lighting
\*Parts Room
\*2 Pits to Work On Vehicles
\*Fuel Oil & Natural Gas Heaters
\*Fully Fenced Property
\*Well & Septic

## LOCATION OVERVIEW

Hard to find 12,800 SF west end shop space on 6 acres for lease. With 5 drive through bays and 2 mechanic's pits to work on vehicles, this location is ideal for a trucking company, heavy equipment repair shop or any business that could benefit from 10 qty 14 ft overhead doors and drive through bays. A fully fenced yard provides extra security while you enjoy 6 acres of outdoor storage space for vehicles, equipment and materials. Being built in 2005, this building has so many great features to offer.