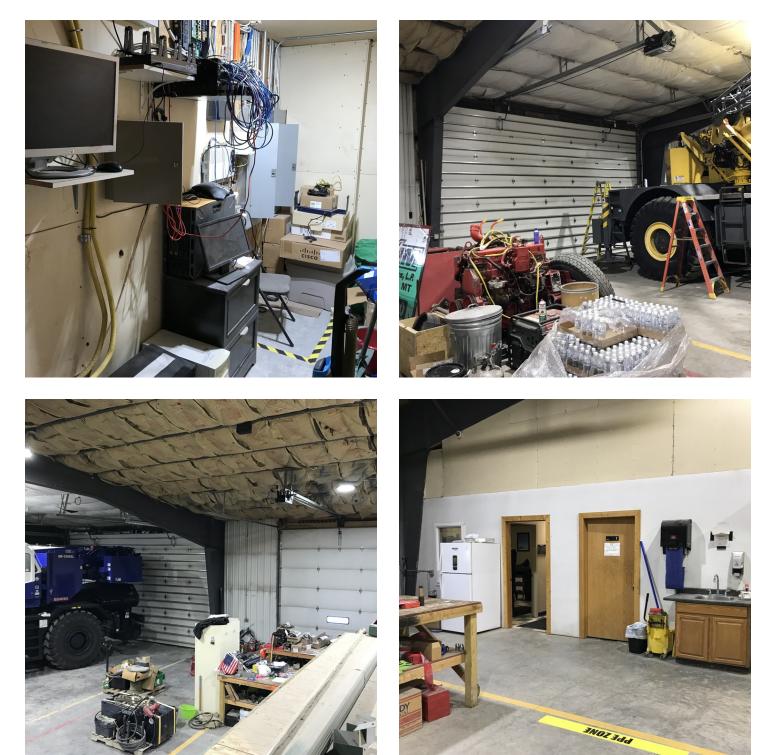

#### **PROPERTY OVERVIEW**

\*12,800 SF Shop for Lease on 6 Acres
\*5 Drive Through Bays
\*10 qty 14 ft Overhead Doors
\*6 Offices, Conference Room/Break Room, and 2 Bathrooms
\*Mezzanine Storage
\*LED Lighting
\*Parts Room
\*2 Pits to Work On Vehicles
\*Fuel Oil & Natural Gas Heaters
\*Fully Fenced Property
\*Well & Septic

## LOCATION OVERVIEW

Hard to find 12,800 SF west end shop space on 6 acres for lease. With 5 drive through bays and 2 mechanic's pits to work on vehicles, this location is ideal for a trucking company, heavy equipment repair shop or any business that could benefit from 10 qty 14 ft overhead doors and drive through bays. A fully fenced yard provides extra security while you enjoy 6 acres of outdoor storage space for vehicles, equipment and materials. Being built in 2005, this building has so many great features to offer.