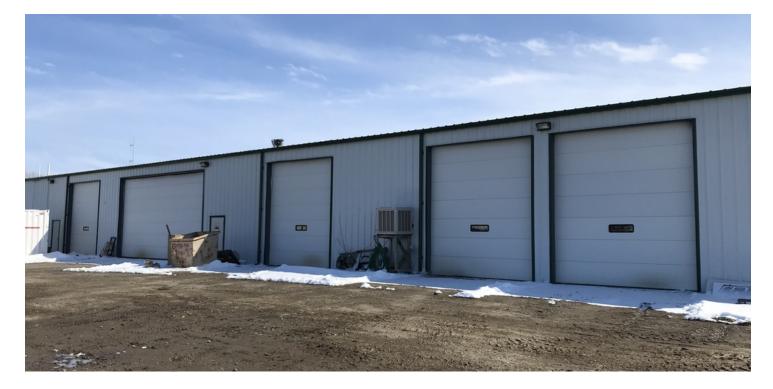

#### **PROPERTY OVERVIEW**

\*12,800 SF Shop for Lease on 6 Acres
\*5 Drive Through Bays
\*10 qty 14 ft Overhead Doors
\*6 Offices, Conference Room/Break Room, and 2 Bathrooms
\*Mezzanine Storage
\*LED Lighting
\*Parts Room
\*2 Pits to Work On Vehicles
\*Fuel Oil & Natural Gas Heaters
\*Fully Fenced Property
\*Well & Septic

## LOCATION OVERVIEW

Hard to find 12,800 SF west end shop space on 6 acres for lease. With 5 drive through bays and 2 mechanic's pits to work on vehicles, this location is ideal for a trucking company, heavy equipment repair shop or any business that could benefit from 10 qty 14 ft overhead doors and drive through bays. A fully fenced yard provides extra security while you enjoy 6 acres of outdoor storage space for vehicles, equipment and materials. Being built in 2005, this building has so many great features to offer.