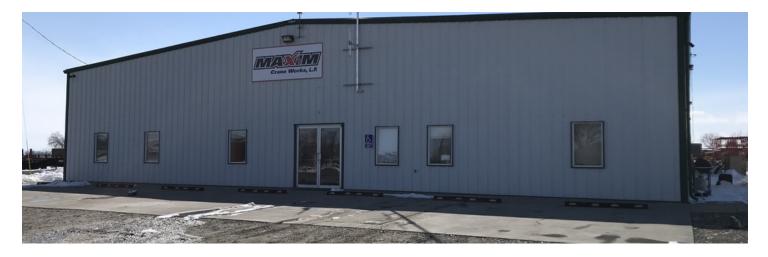

#### **PROPERTY OVERVIEW**

\*12,800 SF Shop for Lease on 6 Acres
\*5 Drive Through Bays
\*10 qty 14 ft Overhead Doors
\*6 Offices, Conference Room/Break Room, and 2 Bathrooms
\*Mezzanine Storage
\*LED Lighting
\*Parts Room
\*2 Pits to Work On Vehicles
\*Fuel Oil & Natural Gas Heaters
\*Fully Fenced Property
\*Well & Septic

## LOCATION OVERVIEW

Hard to find 12,800 SF west end shop space on 6 acres for lease. With 5 drive through bays and 2 mechanic's pits to work on vehicles, this location is ideal for a trucking company, heavy equipment repair shop or any business that could benefit from 10 qty 14 ft overhead doors and drive through bays. A fully fenced yard provides extra security while you enjoy 6 acres of outdoor storage space for vehicles, equipment and materials. Being built in 2005, this building has so many great features to offer.