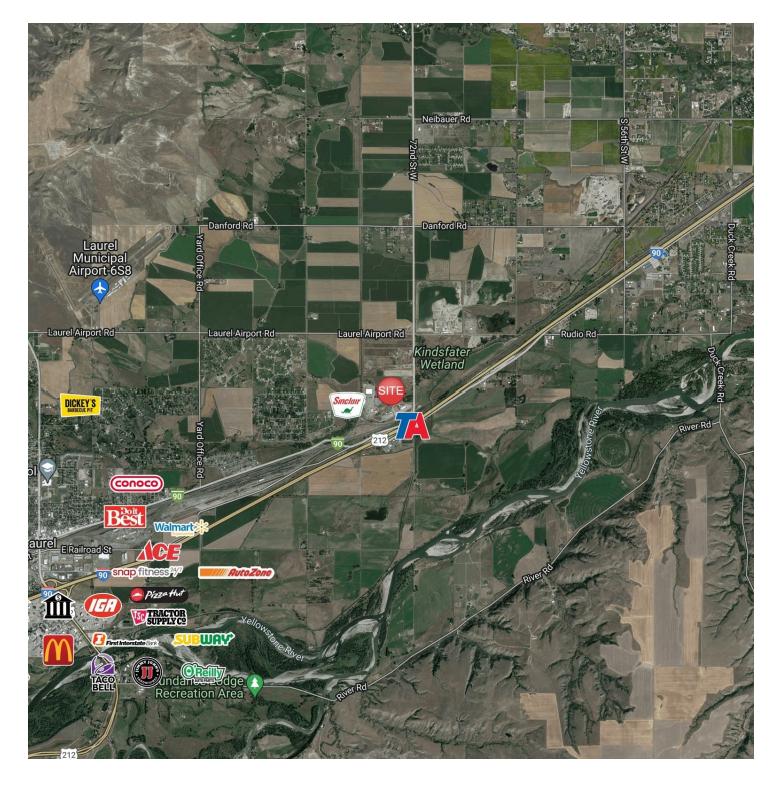

## LOCATION OVERVIEW

Hard to find 12,800 SF west end shop space on 6 acres for lease. With 5 drive through bays and 2 mechanic's pits to work on vehicles, this location is ideal for a trucking company, heavy equipment repair shop or any business that could benefit from 10 qty 14 ft overhead doors and drive through bays. A fully fenced yard provides extra security while you enjoy 6 acres of outdoor storage space for vehicles, equipment and materials. Being built in 2005, this building has so many great features to offer.