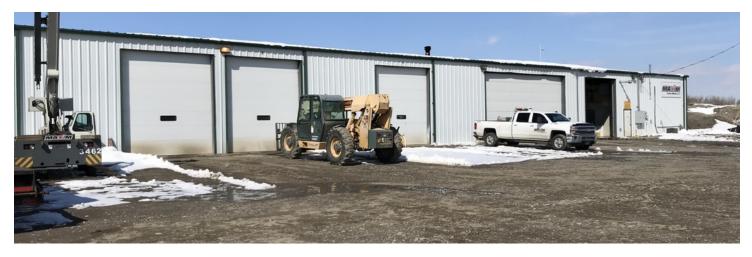

#### **PROPERTY OVERVIEW**

\*12,800 SF Shop for Lease on 6 Acres
\*5 Drive Through Bays
\*10 qty 14 ft Overhead Doors
\*6 Offices, Conference Room/Break Room, and 2 Bathrooms
\*Mezzanine Storage
\*LED Lighting
\*Parts Room
\*2 Pits to Work On Vehicles
\*Fuel Oil & Natural Gas Heaters
\*Fully Fenced Property
\*Well & Septic

## LOCATION OVERVIEW

Hard to find 12,800 SF west end shop space on 6 acres for lease. With 5 drive through bays and 2 mechanic's pits to work on vehicles, this location is ideal for a trucking company, heavy equipment repair shop or any business that could benefit from 10 qty 14 ft overhead doors and drive through bays. A fully fenced yard provides extra security while you enjoy 6 acres of outdoor storage space for vehicles, equipment and materials. Being built in 2005, this building has so many great features to offer.