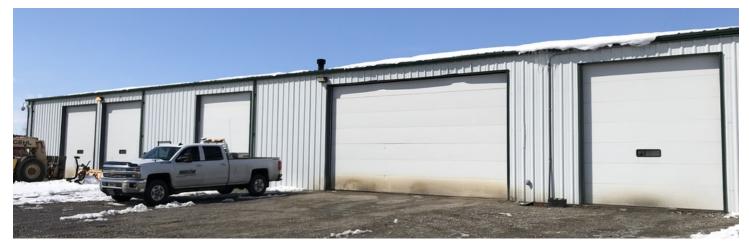

#### **PROPERTY OVERVIEW**

\*12,800 SF Shop for Lease on 6 Acres
\*5 Drive Through Bays
\*10 qty 14 ft Overhead Doors
\*6 Offices, Conference Room/Break Room, and 2 Bathrooms
\*Mezzanine Storage
\*LED Lighting
\*Parts Room
\*2 Pits to Work On Vehicles
\*Fuel Oil & Natural Gas Heaters
\*Fully Fenced Property
\*Well & Septic

## LOCATION OVERVIEW

Hard to find 12,800 SF west end shop space on 6 acres for lease. With 5 drive through bays and 2 mechanic's pits to work on vehicles, this location is ideal for a trucking company, heavy equipment repair shop or any business that could benefit from 10 qty 14 ft overhead doors and drive through bays. A fully fenced yard provides extra security while you enjoy 6 acres of outdoor storage space for vehicles, equipment and materials. Being built in 2005, this building has so many great features to offer.