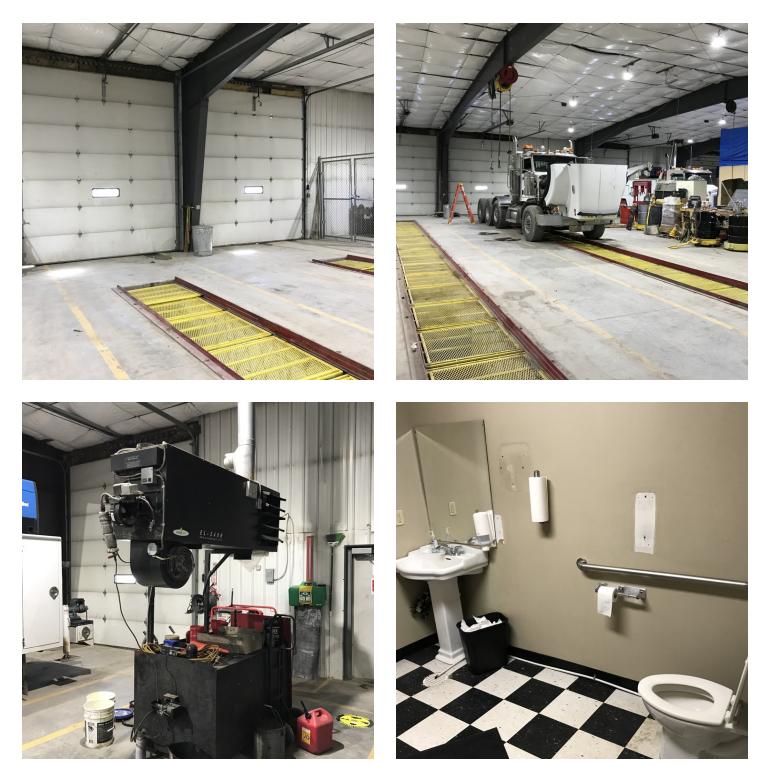

#### **PROPERTY OVERVIEW**

\*12,800 SF Shop for Lease on 6 Acres
\*5 Drive Through Bays
\*10 qty 14 ft Overhead Doors
\*6 Offices, Conference Room/Break Room, and 2 Bathrooms
\*Mezzanine Storage
\*LED Lighting
\*Parts Room
\*2 Pits to Work On Vehicles
\*Fuel Oil & Natural Gas Heaters
\*Fully Fenced Property
\*Well & Septic

## LOCATION OVERVIEW

Hard to find 12,800 SF west end shop space on 6 acres for lease. With 5 drive through bays and 2 mechanic's pits to work on vehicles, this location is ideal for a trucking company, heavy equipment repair shop or any business that could benefit from 10 qty 14 ft overhead doors and drive through bays. A fully fenced yard provides extra security while you enjoy 6 acres of outdoor storage space for vehicles, equipment and materials. Being built in 2005, this building has so many great features to offer.