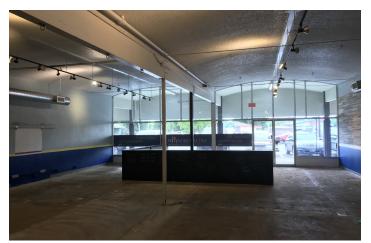

#### **PROPERTY DESCRIPTION**

\*3,600 SF Retail Space

\*For Lease \$4,050/mo + utilities

\*Open concept with exposed spiral ductwork and track lighting \*Flooring and paint allowance available to qualified tenants on a

3-5 year lease

\*Large pylon sign on busy 24th St W

\*Excellent retail exposure with traffic counts of 20,000+ cars per day

\*Triple net lease at \$11 PSF base rent + \$2.50 PSF CAM = \$4,050/mo

\*Zoned Corridor Mixed Use 1