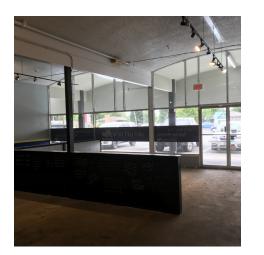

### LOCATION DESCRIPTION

601 24th St W is high traffic retail center on the west end of Billings. Located on one of the busiest streets, Westgate Village Shopping Center enjoys some of the best retail demographics in Montana within a 1 mile radius due to the high number of homes in the area and strong median income levels. This space would be ideal for any retail tenant that needs an open concept space such as a specialty retailer, gym, restaurant or specialty store.

#### **PROPERTY DESCRIPTION**

\*3,600 SF Retail Space

\*For Lease \$4,050/mo + utilities

\*Open concept with exposed spiral ductwork and track lighting \*Flooring and paint allowance available to qualified tenants on a

3-5 year lease

\*Large pylon sign on busy 24th St W

\*Excellent retail exposure with traffic counts of 20,000+ cars per day

\*Triple net lease at \$11 PSF base rent + \$2.50 PSF CAM = \$4,050/mo

\*Zoned Corridor Mixed Use 1