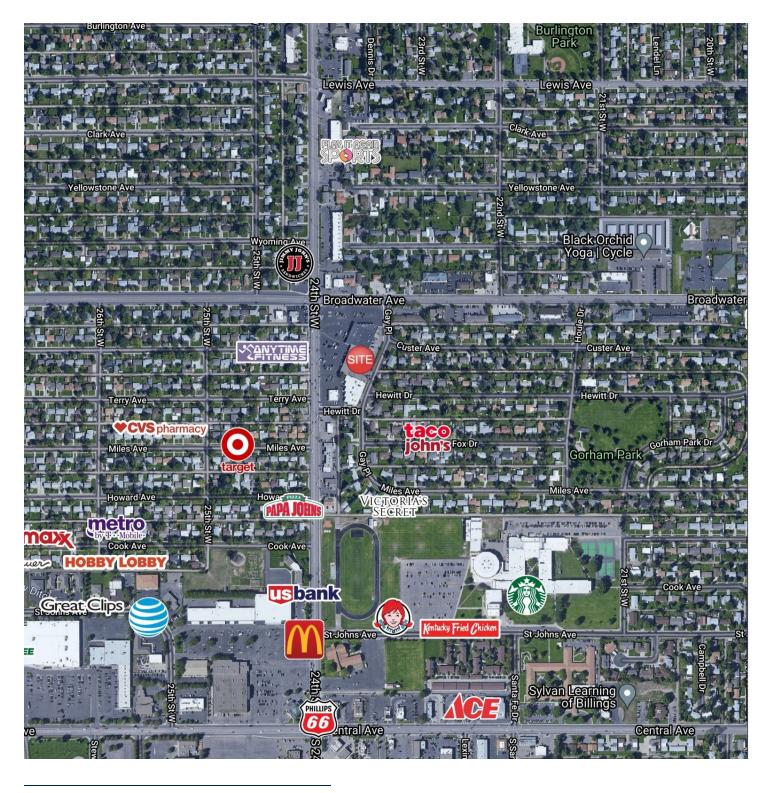

### LOCATION DESCRIPTION

601 24th St W is high traffic retail center on the west end of Billings. Located on one of the busiest streets, Westgate Village Shopping Center enjoys some of the best retail demographics in Montana within a 1 mile radius due to the high number of homes in the area and strong median income levels. This space would be ideal for any retail tenant that needs an open concept space such as a specialty retailer, gym, restaurant or specialty store.

#### **PROPERTY DESCRIPTION**

\*3,600 SF Retail Space

\*For Lease \$4,050/mo + utilities

\*Open concept with exposed spiral ductwork and track lighting \*Flooring and paint allowance available to qualified tenants on a

3-5 year lease

\*Large pylon sign on busy 24th St W

\*Excellent retail exposure with traffic counts of 20,000+ cars per day

\*Triple net lease at \$11 PSF base rent + \$2.50 PSF CAM = \$4,050/mo

\*Zoned Corridor Mixed Use 1