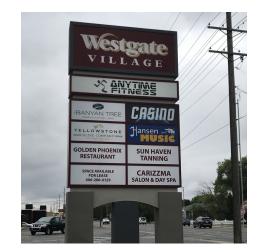

### LOCATION DESCRIPTION

601 24th St W is high traffic retail center on the west end of Billings. Located on one of the busiest streets, Westgate Village Shopping Center enjoys some of the best retail demographics in Montana within a 1 mile radius due to the high number of homes in the area and strong median income levels. This space would be ideal for any retail tenant that needs an open concept space such as a specialty retailer, gym, restaurant or specialty store.

3-5 year lease

\*Large pylon sign on busy 24th St W

\*Excellent retail exposure with traffic counts of 20,000+ cars per day

\*Triple net lease at \$11 PSF base rent + \$2.50 PSF CAM = \$4,050/mo

\*Zoned Corridor Mixed Use 1