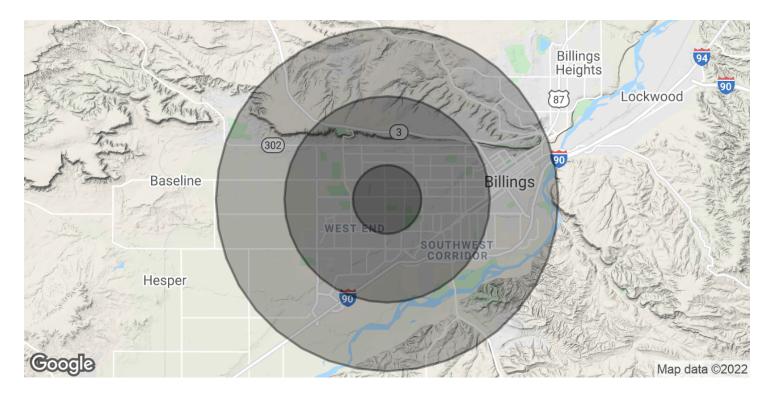

### 601 24TH ST W

601 24th St W Billings, MT 59102

| POPULATION           | 1 MILE    | 3 MILES   | 5 MILES   |
|----------------------|-----------|-----------|-----------|
| Total Population     | 8,811     | 67,417    | 99,541    |
| Average Age          | 40.3      | 39.6      | 38.4      |
| Average Age (Male)   | 38.0      | 37.2      | 36.5      |
| Average Age (Female) | 42.2      | 42.1      | 40.6      |
| HOUSEHOLDS & INCOME  | 1 MILE    | 3 MILES   | 5 MILES   |
| Total Households     | 3,857     | 30,139    | 43,911    |
| # of Persons per HH  | 2.3       | 2.2       | 2.3       |
| Average HH Income    | \$59,377  | \$59,338  | \$58,642  |
| Average House Value  | \$172,461 | \$190,494 | \$194,000 |

\* Demographic data derived from 2010 US Census

Nathan Matelich 406.781.6889 nathan@cbcmontana.com MT #RRE-RBS-LIC-45092 George Warmer, CCIM 406.855.8946 george@cbcmontana.com MT #RRE-RBS-LIC-14174