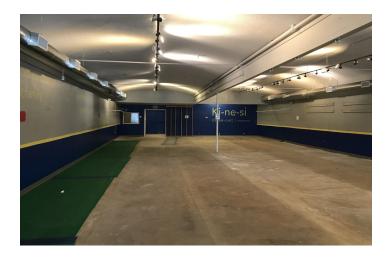

#### **PROPERTY DESCRIPTION**

\*3,600 SF Retail Space

\*For Lease \$4,050/mo + utilities

\*Open concept with exposed spiral ductwork and track lighting \*Flooring and paint allowance available to qualified tenants on a

3-5 year lease

\*Large pylon sign on busy 24th St W

\*Excellent retail exposure with traffic counts of 20,000+ cars per day

\*Triple net lease at \$11 PSF base rent + \$2.50 PSF CAM = \$4,050/mo

\*Zoned Corridor Mixed Use 1