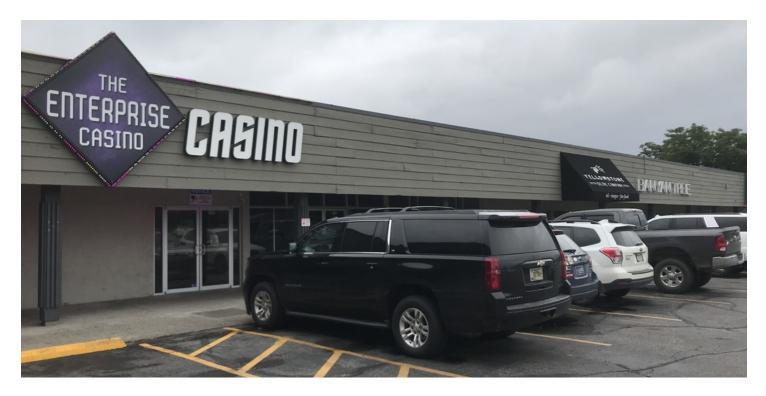

### LOCATION DESCRIPTION

601 24th St W is high traffic retail center on the west end of Billings. Located on one of the busiest streets, Westgate Village Shopping Center enjoys some of the best retail demographics in Montana within a 1 mile radius due to the high number of homes in the area and strong median income levels. This space would be ideal for any retail tenant that needs an open concept space such as a specialty retailer, gym, restaurant or specialty store.

#### **PROPERTY DESCRIPTION**

\*3,600 SF Retail Space

\*For Lease \$4,050/mo + utilities

\*Open concept with exposed spiral ductwork and track lighting \*Flooring and paint allowance available to qualified tenants on a

3-5 year lease

\*Large pylon sign on busy 24th St W

\*Excellent retail exposure with traffic counts of 20,000+ cars per day

\*Triple net lease at \$11 PSF base rent + \$2.50 PSF CAM = \$4,050/mo

\*Zoned Corridor Mixed Use 1