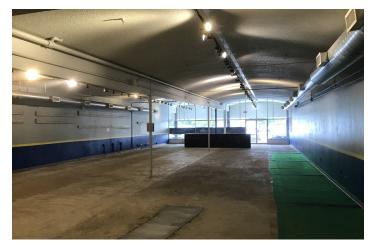

### LOCATION DESCRIPTION

601 24th St W is high traffic retail center on the west end of Billings. Located on one of the busiest streets, Westgate Village Shopping Center enjoys some of the best retail demographics in Montana within a 1 mile radius due to the high number of homes in the area and strong median income levels. This space would be ideal for any retail tenant that needs an open concept space such as a specialty retailer, gym, restaurant or specialty store.

#### **PROPERTY DESCRIPTION**

\*3,600 SF Retail Space

\*For Lease \$4,050/mo + utilities

\*Open concept with exposed spiral ductwork and track lighting \*Flooring and paint allowance available to qualified tenants on a

3-5 year lease

\*Large pylon sign on busy 24th St W

\*Excellent retail exposure with traffic counts of 20,000+ cars per day

\*Triple net lease at \$11 PSF base rent + \$2.50 PSF CAM = \$4,050/mo

\*Zoned Corridor Mixed Use 1