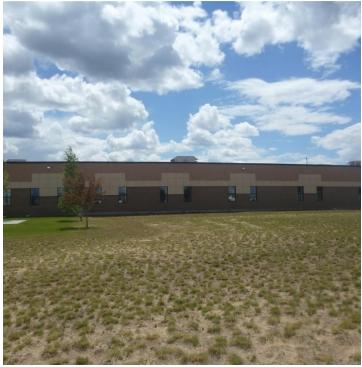

### **FEATURES**

- 24,684 Commercial Office Building
- 19,635 SF of Office Space
- 5,049 SF of Enclosed Garage/Warehouse/Storage
- 4 Acres of Land
- Tax Assessed Value: \$2.5 million
- 64 Parking Spaces Paved Parking Lot in Front of Building with Additional Paved Spaces on Side and at the Rear
- Fenced Yard (372 Linear Feet) in the Rear

### **SALE HIGHLIGHTS**

- 24,684 Commercial Office Building
- 19,635 SF of Office Space
- 5,049 SF of Enclosed Garage/Warehouse/Storage
- 4 Acres of Land
- Tax Assessed Value: \$2.5 million
- 64 Parking Spaces Paved Parking Lot in Front of Building with Additional Paved Spaces on Side and at the Rear
- Fenced Yard (372 Linear Feet) in the Rear
- 2 qty 10ft Overhead Doors
- 15 qty Roof Mounted HVAC Units
- C-2 Community Commercial Zoning
- Oversized IT/Communications Room with Raised Panel Floor for Ease in Cabling - HUB for Talen Energy's statewide energy operations and marketing
- Fully plumbed and vented chemistry lab
- Security system in place
- Fire protection systems in place
- Subject property includes private offices and numerous conference rooms of varying sizes, restrooms, kitchen and large scale open floor plan on one side of building
- Building was designed as 2 completely separate office spaces (business units) with one space being predominantly open trading floor and the other predominantly private offices making it ideal if 2 separate businesses/organizations wanted to occupy the space
- Office furniture negotiable & could be included in the sale
- Landlord willing to demise the office space down to as small as 10,000 SF for Lease tenant.