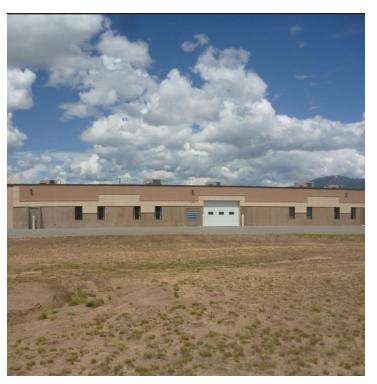

### **FEATURES**

- 24,684 Commercial Office Building
- 19,635 SF of Office Space
- 5,049 SF of Enclosed Garage/Warehouse/Storage
- 4 Acres of Land
- Tax Assessed Value: \$2.5 million
- 64 Parking Spaces Paved Parking Lot in Front of Building with Additional Paved Spaces on Side and at the Rear
- Fenced Yard (372 Linear Feet) in the Rear

### **SALE HIGHLIGHTS**

- 24,684 Commercial Office Building
- 19,635 SF of Office Space
- 5,049 SF of Enclosed Garage/Warehouse/Storage
- 4 Acres of Land
- Tax Assessed Value: \$2.5 million
- 64 Parking Spaces Paved Parking Lot in Front of Building with Additional Paved Spaces on Side and at the Rear
- Fenced Yard (372 Linear Feet) in the Rear
- 2 qty 10ft Overhead Doors
- 15 qty Roof Mounted HVAC Units
- C-2 Community Commercial Zoning
- Oversized IT/Communications Room with Raised Panel Floor for Ease in Cabling - HUB for Talen Energy's statewide energy operations and marketing
- Fully plumbed and vented chemistry lab
- Security system in place
- Fire protection systems in place
- Subject property includes private offices and numerous conference rooms of varying sizes, restrooms, kitchen and large scale open floor plan on one side of building
- Building was designed as 2 completely separate office spaces (business units) with one space being predominantly open trading floor and the other predominantly private offices making it ideal if 2 separate businesses/organizations wanted to occupy the space
- Office furniture negotiable & could be included in the sale
- Landlord willing to demise the office space down to as small as 10,000 SF for Lease tenant.