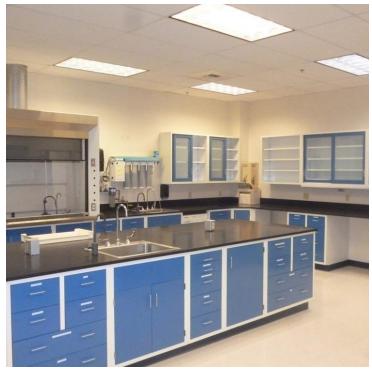

### **SALE HIGHLIGHTS**

- 24,684 Commercial Office Building
- 19,635 SF of Office Space
- 5,049 SF of Enclosed Garage/Warehouse/Storage
- 4 Acres of Land
- Tax Assessed Value: \$2.5 million
- 64 Parking Spaces Paved Parking Lot in Front of Building with Additional Paved Spaces on Side and at the Rear
- Fenced Yard (372 Linear Feet) in the Rear
- 2 qty 10ft Overhead Doors
- 15 qty Roof Mounted HVAC Units
- C-2 Community Commercial Zoning
- Oversized IT/Communications Room with Raised Panel Floor for Ease in Cabling - HUB for Talen Energy's statewide energy operations and marketing
- Fully plumbed and vented chemistry lab
- Security system in place
- Fire protection systems in place
- Subject property includes private offices and numerous conference rooms of varying sizes, restrooms, kitchen and large scale open floor plan on one side of building
- Building was designed as 2 completely separate office spaces (business units) with one space being predominantly open trading floor and the other predominantly private offices making it ideal if 2 separate businesses/organizations wanted to occupy the space
- Office furniture negotiable & could be included in the sale
- Landlord willing to demise the office space down to as small as 10,000 SF for Lease tenant.