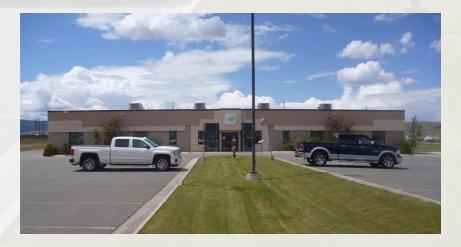

### **PROPERTY OVERVIEW**

45 Basin Creek Rd is a single story commercial building most recently occupied by Talen Energy. This property has good frontage on Basin Creek Road and is a newer building which was constructed in 2000. City water and sewer service has been extended to the site with natural gas & electricity provided by Northwestern Energy. This 24,684 SF building is an ideal location for a call center, large office user, government agency or educational facility and has easy interstate access.

### **LOCATION OVERVIEW**

This property has good frontage on Basin Creek Road and is a newer building which was constructed in 2000.