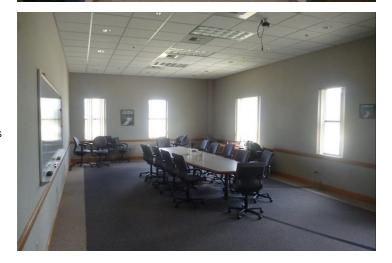

### **SALE HIGHLIGHTS**

- 24,684 Commercial Office Building
- 19,635 SF of Office Space
- 5,049 SF of Enclosed Garage/Warehouse/Storage
- 4 Acres of Land
- Tax Assessed Value: \$2.5 million
- 64 Parking Spaces Paved Parking Lot in Front of Building with Additional Paved Spaces on Side and at the Rear
- Fenced Yard (372 Linear Feet) in the Rear
- 2 qty 10ft Overhead Doors
- 15 qty Roof Mounted HVAC Units
- C-2 Community Commercial Zoning
- Oversized IT/Communications Room with Raised Panel Floor for Ease in Cabling - HUB for Talen Energy's statewide energy operations and marketing
- Fully plumbed and vented chemistry lab
- Security system in place
- Fire protection systems in place
- Subject property includes private offices and numerous conference rooms of varying sizes, restrooms, kitchen and large scale open floor plan on one side of building
- Building was designed as 2 completely separate office spaces (business units) with one space being predominantly open trading floor and the other predominantly private offices making it ideal if 2 separate businesses/organizations wanted to occupy the space
- Office furniture negotiable & could be included in the sale
- Landlord willing to demise the office space down to as small as 10,000 SF for Lease tenant.