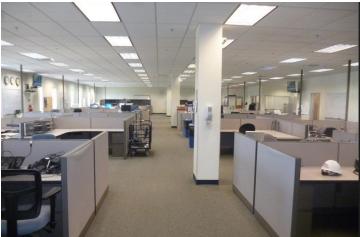

### **PROPERTY OVERVIEW**

45 Basin Creek Rd is a single story commercial building most recently occupied by Talen Energy. This property has good frontage on Basin Creek Road and is a newer building which was constructed in 2000. City water and sewer service has been extended to the site with natural gas & electricity provided by Northwestern Energy. This 24,684 SF building is an ideal location for a call center, large office user, government agency or educational facility and has easy interstate access.

### **SALE HIGHLIGHTS**

- 24,684 Commercial Office Building
- 19,635 SF of Office Space
- 5,049 SF of Enclosed Garage/Warehouse/Storage
- 4 Acres of Land
- Tax Assessed Value: \$2.5 million
- 64 Parking Spaces Paved Parking Lot in Front of Building with Additional Paved Spaces on Side and at the Rear
- Fenced Yard (372 Linear Feet) in the Rear
- 2 qty 10ft Overhead Doors
- 15 qty Roof Mounted HVAC Units
- C-2 Community Commercial Zoning
- Oversized IT/Communications Room with Raised Panel Floor for Ease in Cabling - HUB for Talen Energy's statewide energy operations and marketing
- Fully plumbed and vented chemistry lab
- Security system in place
- Fire protection systems in place
- Subject property includes private offices and numerous conference rooms of varying sizes, restrooms, kitchen and large scale open floor plan on one side of building
- Building was designed as 2 completely separate office spaces (business units) with one space being predominantly open trading floor and the other predominantly private offices making it ideal if 2 separate businesses/organizations wanted to occupy the space
- Office furniture negotiable & could be included in the sale
- Landlord willing to demise the office space down to as small as 10,000 SF for Lease tenant.