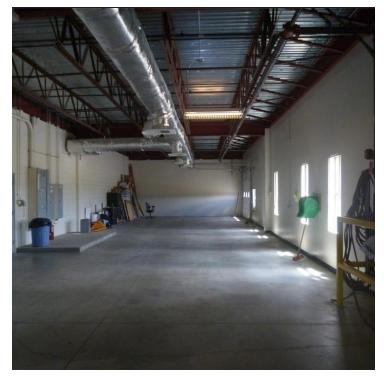

### **FEATURES**

- 24,684 Commercial Office Building
- 19,635 SF of Office Space
- 5,049 SF of Enclosed Garage/Warehouse/Storage
- 4 Acres of Land
- Tax Assessed Value: \$2.5 million
- 64 Parking Spaces Paved Parking Lot in Front of Building with Additional Paved Spaces on Side and at the Rear
- Fenced Yard (372 Linear Feet) in the Rear

### **SALE HIGHLIGHTS**

- 24,684 Commercial Office Building
- 19,635 SF of Office Space
- 5,049 SF of Enclosed Garage/Warehouse/Storage
- 4 Acres of Land
- Tax Assessed Value: \$2.5 million
- 64 Parking Spaces Paved Parking Lot in Front of Building with Additional Paved Spaces on Side and at the Rear
- Fenced Yard (372 Linear Feet) in the Rear
- 2 qty 10ft Overhead Doors
- 15 qty Roof Mounted HVAC Units
- C-2 Community Commercial Zoning
- Oversized IT/Communications Room with Raised Panel Floor for Ease in Cabling - HUB for Talen Energy's statewide energy operations and marketing
- Fully plumbed and vented chemistry lab
- Security system in place
- Fire protection systems in place
- Subject property includes private offices and numerous conference rooms of varying sizes, restrooms, kitchen and large scale open floor plan on one side of building
- Building was designed as 2 completely separate office spaces (business units) with one space being predominantly open trading floor and the other predominantly private offices making it ideal if 2 separate businesses/organizations wanted to occupy the space
- Office furniture negotiable & could be included in the sale
- Landlord willing to demise the office space down to as small as 10,000 SF for Lease tenant.