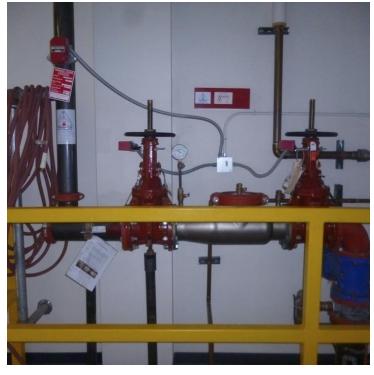

### **SALE HIGHLIGHTS**

- 24,684 Commercial Office Building
- 19,635 SF of Office Space
- 5,049 SF of Enclosed Garage/Warehouse/Storage
- 4 Acres of Land
- Tax Assessed Value: \$2.5 million
- 64 Parking Spaces Paved Parking Lot in Front of Building with Additional Paved Spaces on Side and at the Rear
- Fenced Yard (372 Linear Feet) in the Rear
- 2 qty 10ft Overhead Doors
- 15 qty Roof Mounted HVAC Units
- C-2 Community Commercial Zoning
- Oversized IT/Communications Room with Raised Panel Floor for Ease in Cabling - HUB for Talen Energy's statewide energy operations and marketing
- Fully plumbed and vented chemistry lab
- Security system in place
- Fire protection systems in place
- Subject property includes private offices and numerous conference rooms of varying sizes, restrooms, kitchen and large scale open floor plan on one side of building
- Building was designed as 2 completely separate office spaces (business units) with one space being predominantly open trading floor and the other predominantly private offices making it ideal if 2 separate businesses/organizations wanted to occupy the space
- Office furniture negotiable & could be included in the sale
- Landlord willing to demise the office space down to as small as 10,000 SF for Lease tenant.