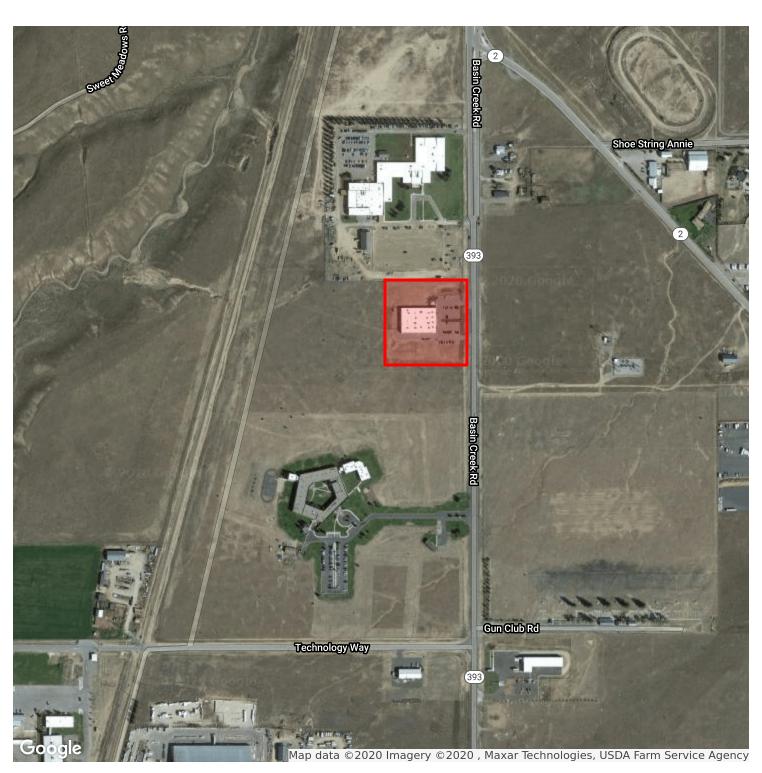

### **45 BASIN CREEK ROAD**

Butte, MT 59701

**AVAILABLE SPACE** 24,684 SF

**ASKING PRICE** \$1,700,000 or \$9 PSF/NNN

### **FEATURES**

- 24,684 Commercial Office Building
- 19,635 SF of Office Space
- 5,049 SF of Enclosed Garage/Warehouse/Storage
- 4 Acres of Land
- Tax Assessed Value: \$2.5 million
- 64 Parking Spaces Paved Parking Lot in Front of Building with Additional Paved Spaces on Side and at the Rear
- Fenced Yard (372 Linear Feet) in the Rear

### **45 BASIN CREEK ROAD**

Butte, MT 59701

Property Address: 45 Basin Creek Road, Butte, MT 59701

Property Type: Office

Lot Size: 4.0 AC

Building Size: 24,684 SF

Building Class: A

Zoning: Community Commercial

### **PROPERTY OVERVIEW**

45 Basin Creek Rd is a single story commercial building most recently occupied by Talen Energy. This property has good frontage on Basin Creek Road and is a newer building which was constructed in 2000. City water and sewer service has been extended to the site with natural gas & electricity provided by Northwestern Energy. This 24,684 SF building is an ideal location for a call center, large office user, government agency or educational facility and has easy interstate access.

### **LOCATION OVERVIEW**

This property has good frontage on Basin Creek Road and is a newer building which was constructed in 2000.