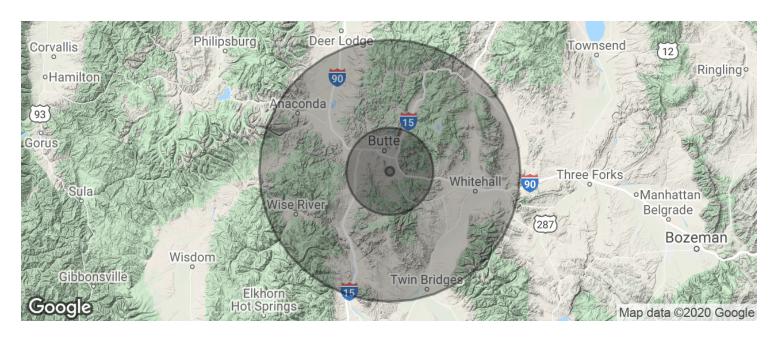

### **45 BASIN CREEK ROAD**

Butte, MT 59701

| POPULATION          | 1 MILE    | 10 MILES  | 30 MILES  |
|---------------------|-----------|-----------|-----------|
| Total population    | 23        | 7,594     | 20,147    |
| Median age          | 44.2      | 46.9      | 44.8      |
| Median age (Male)   | 44.1      | 43.6      | 43.6      |
| Median age (Female) | 44.5      | 48.7      | 45.7      |
| HOUSEHOLDS & INCOME | 1 MILE    | 10 MILES  | 30 MILES  |
| Total households    | 9         | 3,138     | 8,484     |
| # of persons per HH | 2.6       | 2.4       | 2.4       |
| Average HH income   | \$66,293  | \$63,186  | \$55,692  |
| Average house value | \$252,262 | \$220,411 | \$213,890 |

<sup>\*</sup> Demographic data derived from 2010 US Census

CBCWORLDWIDE.COM