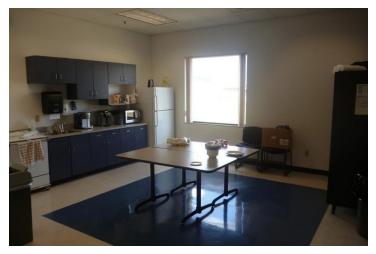

### **SALE HIGHLIGHTS**

- 24,684 Commercial Office Building
- 19,635 SF of Office Space
- 5,049 SF of Enclosed Garage/Warehouse/Storage
- 4 Acres of Land
- Tax Assessed Value: \$2.5 million
- 64 Parking Spaces Paved Parking Lot in Front of Building with Additional Paved Spaces on Side and at the Rear
- Fenced Yard (372 Linear Feet) in the Rear
- 2 qty 10ft Overhead Doors
- 15 qty Roof Mounted HVAC Units
- C-2 Community Commercial Zoning
- Oversized IT/Communications Room with Raised Panel Floor for Ease in Cabling - HUB for Talen Energy's statewide energy operations and marketing
- Fully plumbed and vented chemistry lab
- Security system in place
- Fire protection systems in place
- Subject property includes private offices and numerous conference rooms of varying sizes, restrooms, kitchen and large scale open floor plan on one side of building
- Building was designed as 2 completely separate office spaces (business units) with one space being predominantly open trading floor and the other predominantly private offices making it ideal if 2 separate businesses/organizations wanted to occupy the space
- Office furniture negotiable & could be included in the sale
- Landlord willing to demise the office space down to as small as 10,000 SF for Lease tenant.