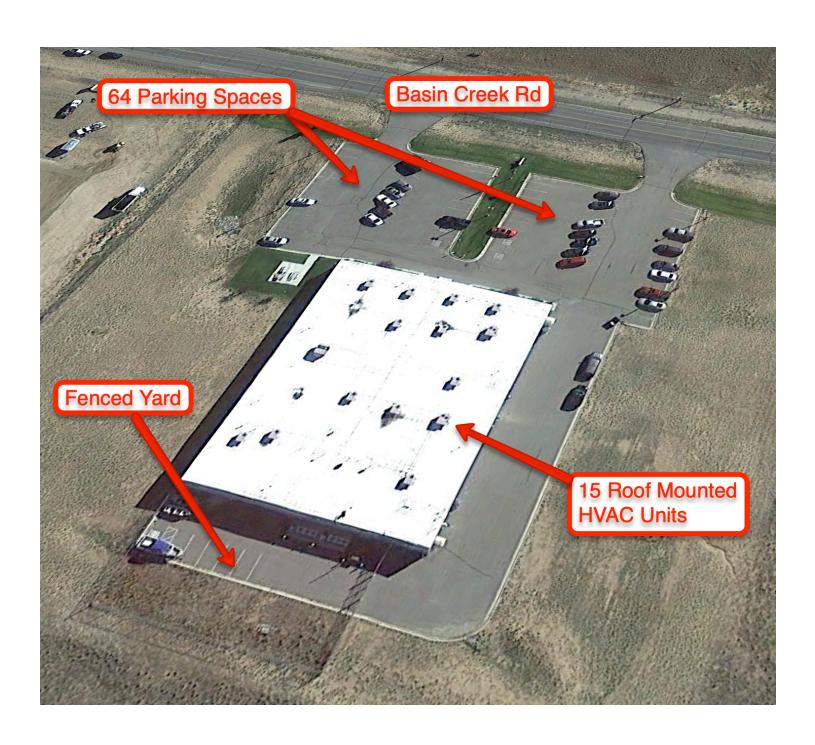

### **FEATURES**

- 24,684 Commercial Office Building
- 19,635 SF of Office Space
- 5,049 SF of Enclosed Garage/Warehouse/Storage
- 4 Acres of Land
- Tax Assessed Value: \$2.5 million
- 64 Parking Spaces Paved Parking Lot in Front of Building with Additional Paved Spaces on Side and at the Rear
- Fenced Yard (372 Linear Feet) in the Rear

### **SALE HIGHLIGHTS**

- 24,684 Commercial Office Building
- 19,635 SF of Office Space
- 5,049 SF of Enclosed Garage/Warehouse/Storage
- 4 Acres of Land
- Tax Assessed Value: \$2.5 million
- 64 Parking Spaces Paved Parking Lot in Front of Building with Additional Paved Spaces on Side and at the Rear
- Fenced Yard (372 Linear Feet) in the Rear
- 2 qty 10ft Overhead Doors
- 15 qty Roof Mounted HVAC Units
- C-2 Community Commercial Zoning
- Oversized IT/Communications Room with Raised Panel Floor for Ease in Cabling - HUB for Talen Energy's statewide energy operations and marketing
- Fully plumbed and vented chemistry lab
- Security system in place
- Fire protection systems in place
- Subject property includes private offices and numerous conference rooms of varying sizes, restrooms, kitchen and large scale open floor plan on one side of building
- Building was designed as 2 completely separate office spaces (business units) with one space being predominantly open trading floor and the other predominantly private offices making it ideal if 2 separate businesses/organizations wanted to occupy the space
- Office furniture negotiable & could be included in the sale
- Landlord willing to demise the office space down to as small as 10,000 SF for Lease tenant.