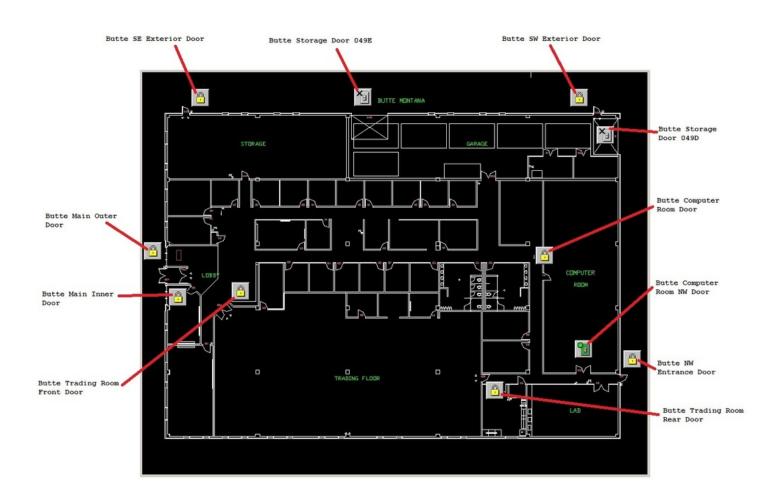

### **SALE HIGHLIGHTS**

- 24,684 Commercial Office Building
- 19,635 SF of Office Space
- 5,049 SF of Enclosed Garage/Warehouse/Storage
- 4 Acres of Land
- Tax Assessed Value: \$2.5 million
- 64 Parking Spaces Paved Parking Lot in Front of Building with Additional Paved Spaces on Side and at the Rear
- Fenced Yard (372 Linear Feet) in the Rear
- 2 qty 10ft Overhead Doors
- 15 qty Roof Mounted HVAC Units
- C-2 Community Commercial Zoning
- Oversized IT/Communications Room with Raised Panel Floor for Ease in Cabling - HUB for Talen Energy's statewide energy operations and marketing
- Fully plumbed and vented chemistry lab
- Security system in place
- Fire protection systems in place
- Subject property includes private offices and numerous conference rooms of varying sizes, restrooms, kitchen and large scale open floor plan on one side of building
- Building was designed as 2 completely separate office spaces (business units) with one space being predominantly open trading floor and the other predominantly private offices making it ideal if 2 separate businesses/organizations wanted to occupy the space
- Office furniture negotiable & could be included in the sale
- Landlord willing to demise the office space down to as small as 10,000 SF for Lease tenant.