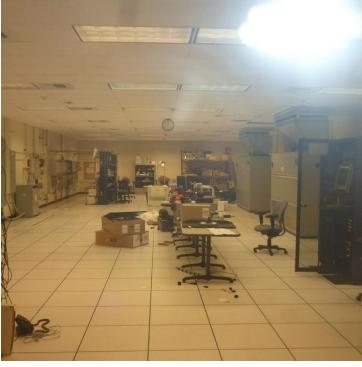

### **SALE HIGHLIGHTS**

- 24,684 Commercial Office Building
- 19,635 SF of Office Space
- 5,049 SF of Enclosed Garage/Warehouse/Storage
- 4 Acres of Land
- Tax Assessed Value: \$2.5 million
- 64 Parking Spaces Paved Parking Lot in Front of Building with Additional Paved Spaces on Side and at the Rear
- Fenced Yard (372 Linear Feet) in the Rear
- 2 qty 10ft Overhead Doors
- 15 qty Roof Mounted HVAC Units
- C-2 Community Commercial Zoning
- Oversized IT/Communications Room with Raised Panel Floor for Ease in Cabling - HUB for Talen Energy's statewide energy operations and marketing
- Fully plumbed and vented chemistry lab
- Security system in place
- Fire protection systems in place
- Subject property includes private offices and numerous conference rooms of varying sizes, restrooms, kitchen and large scale open floor plan on one side of building
- Building was designed as 2 completely separate office spaces (business units) with one space being predominantly open trading floor and the other predominantly private offices making it ideal if 2 separate businesses/organizations wanted to occupy the space
- Office furniture negotiable & could be included in the sale
- Landlord willing to demise the office space down to as small as 10,000 SF for Lease tenant.