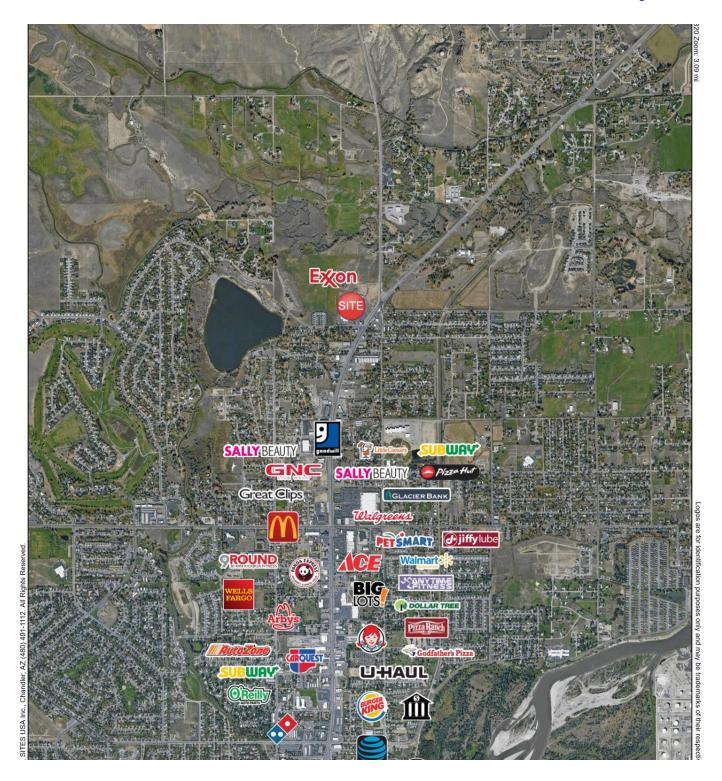

### 2376 MAIN 7,000 SF

2376 Main St, Suite 806 Billings, MT 59105

Nathan Matelich 406 781 6889 nathan@cbcmontana.com