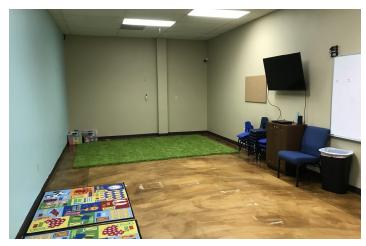

#### **PROPERTY OVERVIEW**

- \*2376 Main St, #806 Billings Heights
- \*7,000 SF of Retail Space for Lease
- \*Spaces are idea for daycare, salon, physical therapy, workout facility, dance or group classes
- \*Fenced yard behind building perfect for a daycare or outside storage
- \*\$9.50 PSF NNN
- \*NNN = \$3 PSF
- \*Zoned CX-Heavy Commercial
- \*Plenty of Parking
- \*ADA Restrooms
- \*Fully designed and ready for permitting for a daycare