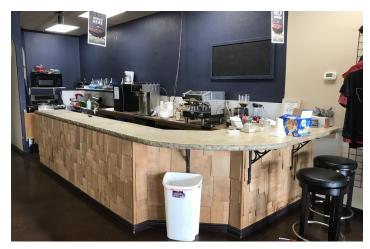

#### **PROPERTY OVERVIEW**

- \*2376 Main St, #806 Billings Heights
- \*7,000 SF of Retail Space for Lease
- \*Spaces are idea for daycare, salon, physical therapy, workout facility, dance or group classes
- \*Fenced yard behind building perfect for a daycare or outside storage
- \*\$9.50 PSF NNN
- \*NNN = \$3 PSF
- \*Zoned CX-Heavy Commercial
- \*Plenty of Parking
- \*ADA Restrooms
- \*Fully designed and ready for permitting for a daycare