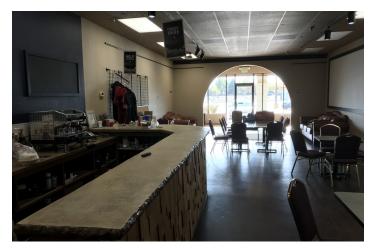

#### **PROPERTY OVERVIEW**

- \*2376 Main St, #806 Billings Heights
- \*7,000 SF of Retail Space for Lease
- \*Spaces are idea for daycare, salon, physical therapy, workout facility, dance or group classes
- \*Fenced yard behind building perfect for a daycare or outside storage
- \*\$9.50 PSF NNN
- \*NNN = \$3 PSF
- \*Zoned CX-Heavy Commercial
- \*Plenty of Parking
- \*ADA Restrooms
- \*Fully designed and ready for permitting for a daycare