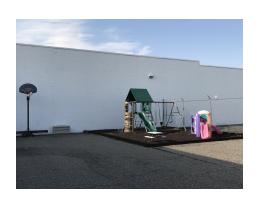

#### **PROPERTY OVERVIEW**

- \*2376 Main St, #806 Billings Heights
- \*7,000 SF of Retail Space for Lease
- \*Spaces are idea for daycare, salon, physical therapy, workout facility, dance or group classes
- \*Fenced yard behind building perfect for a daycare or outside storage
- \*\$9.50 PSF NNN
- \*NNN = \$3 PSF
- \*Zoned CX-Heavy Commercial
- \*Plenty of Parking
- \*ADA Restrooms
- \*Fully designed and ready for permitting for a daycare