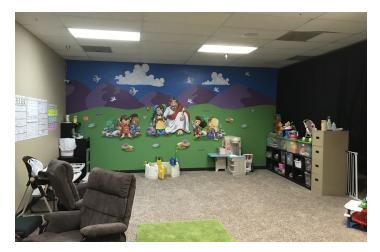

#### **PROPERTY OVERVIEW**

- \*2376 Main St, #806 Billings Heights
- \*7,000 SF of Retail Space for Lease
- \*Spaces are idea for daycare, salon, physical therapy, workout facility, dance or group classes
- \*Fenced yard behind building perfect for a daycare or outside storage
- \*\$9.50 PSF NNN
- \*NNN = \$3 PSF
- \*Zoned CX-Heavy Commercial
- \*Plenty of Parking
- \*ADA Restrooms
- \*Fully designed and ready for permitting for a daycare