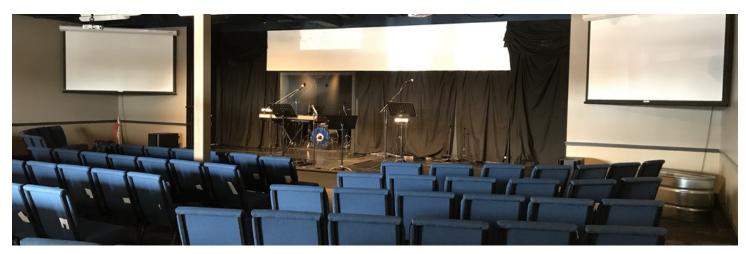

#### **PROPERTY OVERVIEW**

- \*2376 Main St, #806 Billings Heights
- \*7,000 SF of Retail Space for Lease
- \*Spaces are idea for daycare, salon, physical therapy, workout facility, dance or group classes
- \*Fenced yard behind building perfect for a daycare or outside storage
- \*\$9.50 PSF NNN
- \*NNN = \$3 PSF
- \*Zoned CX-Heavy Commercial
- \*Plenty of Parking
- \*ADA Restrooms
- \*Fully designed and ready for permitting for a daycare