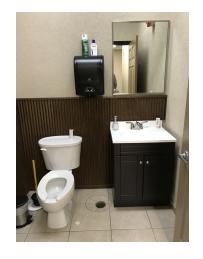

#### **PROPERTY OVERVIEW**

- \*2376 Main St, #806 Billings Heights
- \*7,000 SF of Retail Space for Lease
- \*Spaces are idea for daycare, salon, physical therapy, workout facility, dance or group classes
- \*Fenced yard behind building perfect for a daycare or outside storage
- \*\$9.50 PSF NNN
- \*NNN = \$3 PSF
- \*Zoned CX-Heavy Commercial
- \*Plenty of Parking
- \*ADA Restrooms
- \*Fully designed and ready for permitting for a daycare