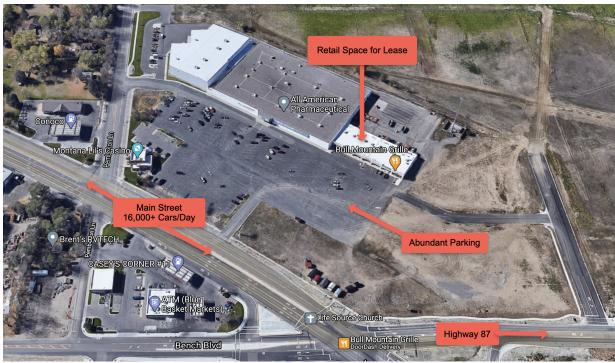

#### **PROPERTY OVERVIEW**

- \*2376 Main St, #806 Billings Heights
- \*7,000 SF of Retail Space for Lease
- \*Spaces are idea for daycare, salon, physical therapy, workout facility, dance or group classes
- \*Fenced yard behind building perfect for a daycare or outside storage
- \*\$9.50 PSF NNN
- \*NNN = \$3 PSF
- \*Zoned CX-Heavy Commercial
- \*Plenty of Parking
- \*ADA Restrooms
- \*Fully designed and ready for permitting for a daycare