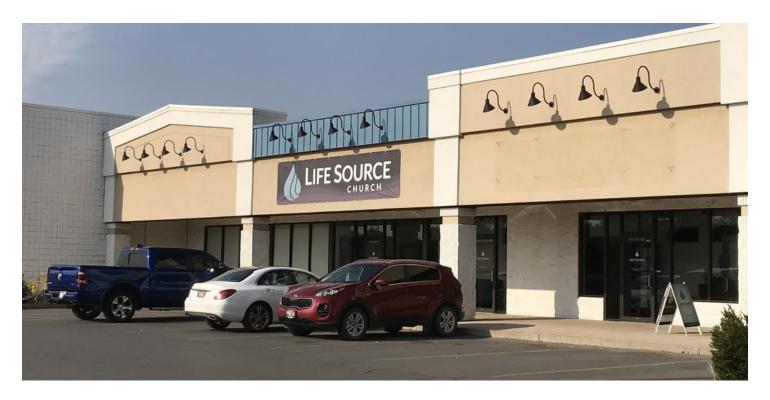

#### **PROPERTY OVERVIEW**

- \*2376 Main St, #806 Billings Heights
- \*7,000 SF of Retail Space for Lease
- \*Spaces are idea for daycare, salon, physical therapy, workout facility, dance or group classes
- \*Fenced yard behind building perfect for a daycare or outside storage
- \*\$9.50 PSF NNN
- \*NNN = \$3 PSF
- \*Zoned CX-Heavy Commercial
- \*Plenty of Parking
- \*ADA Restrooms
- \*Fully designed and ready for permitting for a daycare