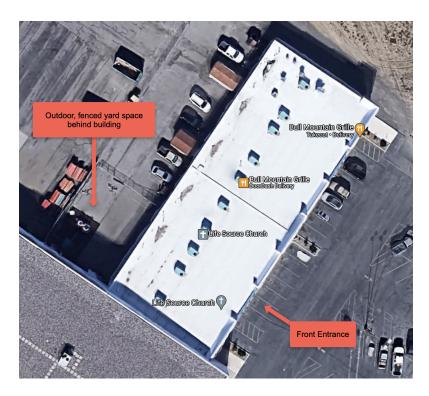

#### **PROPERTY OVERVIEW**

- \*2376 Main St, #806 Billings Heights
- \*7,000 SF of Retail Space for Lease
- \*Spaces are idea for daycare, salon, physical therapy, workout facility, dance or group classes
- \*Fenced yard behind building perfect for a daycare or outside storage
- \*\$9.50 PSF NNN
- \*NNN = \$3 PSF
- \*Zoned CX-Heavy Commercial
- \*Plenty of Parking
- \*ADA Restrooms
- \*Fully designed and ready for permitting for a daycare