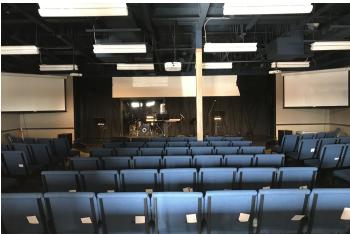

#### **PROPERTY OVERVIEW**

- \*2376 Main St, #806 Billings Heights
- \*7,000 SF of Retail Space for Lease
- \*Spaces are idea for daycare, salon, physical therapy, workout facility, dance or group classes
- \*Fenced yard behind building perfect for a daycare or outside storage
- \*\$9.50 PSF NNN
- \*NNN = \$3 PSF
- \*Zoned CX-Heavy Commercial
- \*Plenty of Parking
- \*ADA Restrooms
- \*Fully designed and ready for permitting for a daycare