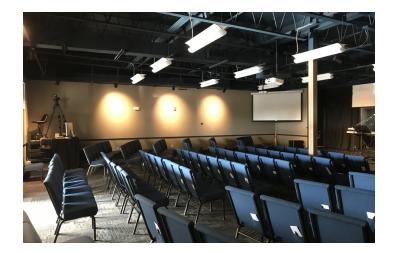

#### **PROPERTY OVERVIEW**

- \*2376 Main St, #806 Billings Heights
- \*7,000 SF of Retail Space for Lease
- \*Spaces are idea for daycare, salon, physical therapy, workout facility, dance or group classes
- \*Fenced yard behind building perfect for a daycare or outside storage
- \*\$9.50 PSF NNN
- \*NNN = \$3 PSF
- \*Zoned CX-Heavy Commercial
- \*Plenty of Parking
- \*ADA Restrooms
- \*Fully designed and ready for permitting for a daycare