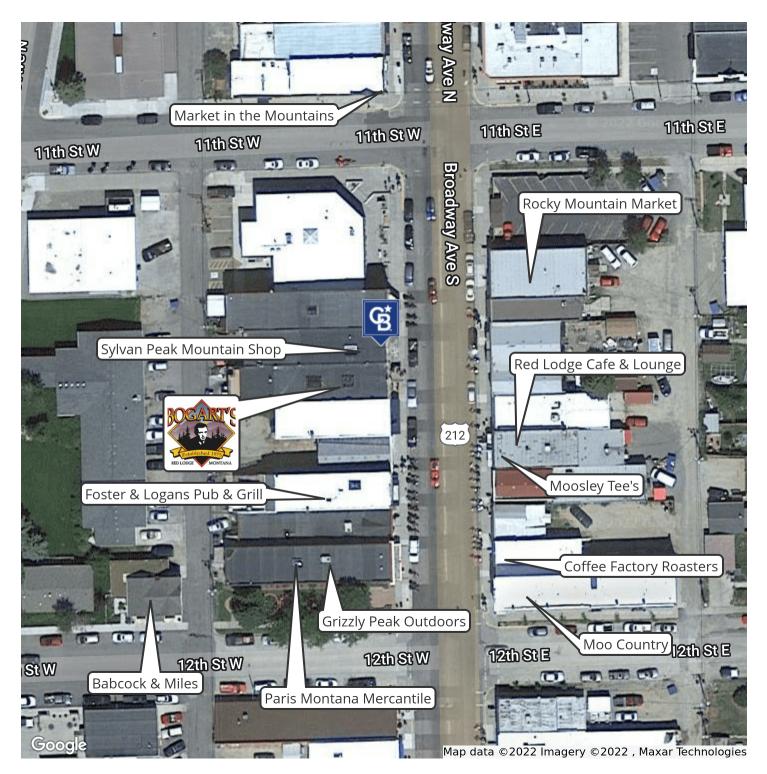

## 9 BROADWAY AVE N

9 Broadway Ave N Red Lodge, MT 59068

LEASE RATE

\$2,820.00 per month

RHHHH

**George Warmer, CCIM** O: 406 855 8946 | C: 406 855 8946 george@cbcmontana.com

©2022 Coldwell Banker. All Rights Reserved. Coldwell Banker and the Coldwell Banker Commercial logos are trademarks of Coldwell Banker Real Estate LLC. The Coldwell Banker® System is comprised of company owned offices which are owned by a subsidiary of Realogy Brokerage Group LLC and franchised offices which are independently owned and operated. The Coldwell Banker System fully supports the principles of the Equal Opportunity Act.

## 9 BROADWAY AVE N

9 Broadway Ave N Red Lodge, MT 59068