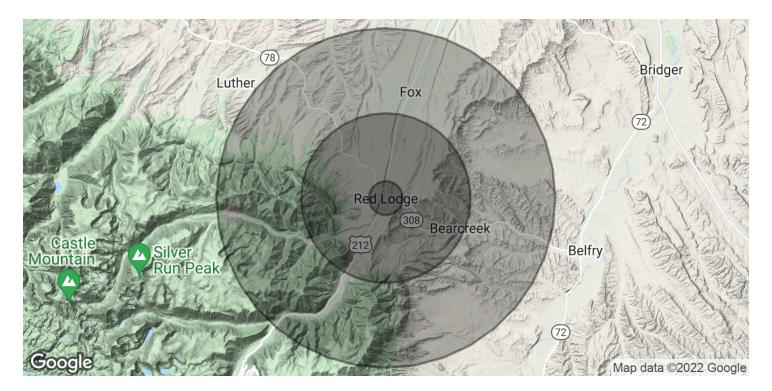

## 9 BROADWAY AVE N

9 Broadway Ave N Red Lodge, MT 59068

| POPULATION           | 1 MILE   | 5 MILES   | 10 MILES  |
|----------------------|----------|-----------|-----------|
| Total Population     | 547      | 3,246     | 4,156     |
| Average Age          | 45.5     | 45.5      | 46.0      |
| Average Age (Male)   | 43.3     | 43.4      | 44.3      |
| Average Age (Female) | 47.0     | 47.0      | 47.1      |
| HOUSEHOLDS & INCOME  | 1 MILE   | 5 MILES   | 10 MILES  |
| Total Households     | 237      | 1,406     | 1,793     |
| # of Persons per HH  | 2.3      | 2.3       | 2.3       |
| Average HH Income    | \$51,158 | \$51,833  | \$54,411  |
| Average House Value  |          | \$457,535 | \$397,163 |

\* Demographic data derived from 2010 US Census