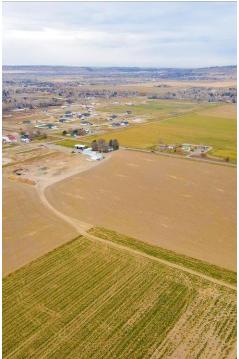

#### **AREA**

Prime West end development opportunity on 103 acres! in proximity to shopping, restaurants and all West end amenities. Best use would be as Residential Development. Close to the new Rocky Vista University medical school development, and new Albertsons grocery store development just announced only a 5 minute drive away, Shiloh Crossing a 4 minute drive away. Central Ave. is a popular West end residential area with many new developments under way. Two homes currently on property & acreage will not be included with the sale. Currently has a cash to contract for farm land.

#### **PROPERTY OVERVIEW**

103 acres close in on Central Ave.

4400 Block to 4700 Block Central

Located near city utilities and potential annexation

Very close in on Central, very desirable residential area

Currently zoned ag but most likely will be zoned as a Planned Neighborhood Development with several zoning choices.

 $2\ \mathsf{houses}$  on acreage not included.

Drone footage viewable at: https://tinyurl.com/2a8yy3wx