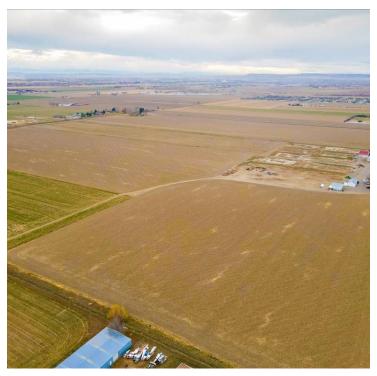

#### **AREA**

Prime West end development opportunity on 103 acres! in proximity to shopping, restaurants and all West end amenities. Best use would be as Residential Development. Close to the new Rocky Vista University medical school development, and new Albertsons grocery store development just announced only a 5 minute drive away, Shiloh Crossing a 4 minute drive away. Central Ave. is a popular West end residential area with many new developments under way. Two homes currently on property & acreage will not be included with the sale. Currently has a cash to contract for farm land.

#### **PROPERTY OVERVIEW**

103 acres close in on Central Ave.

4400 Block to 4700 Block Central

Located near city utilities and potential annexation

Very close in on Central, very desirable residential area

Currently zoned ag but most likely will be zoned as a Planned Neighborhood Development with several zoning choices.

 $2\ \mathsf{houses}$  on acreage not included.

Drone footage viewable at: https://tinyurl.com/2a8yy3wx