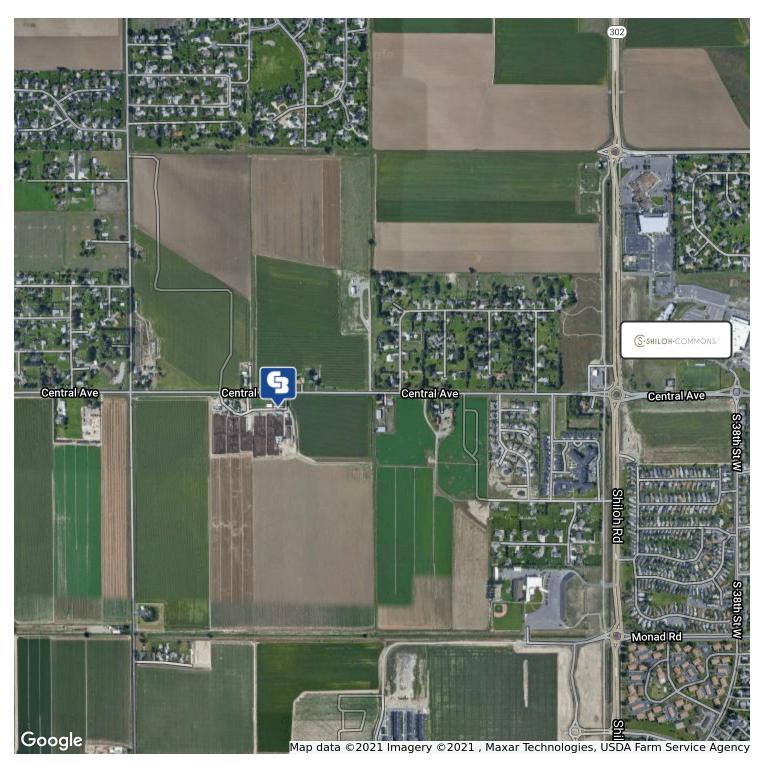

#### **AREA**

Prime West end development opportunity on 103 acres! in proximity to shopping, restaurants and all West end amenities. Best use would be as Residential Development. Close to the new Rocky Vista University medical school development, and new Albertsons grocery store development just announced only a 5 minute drive away, Shiloh Crossing a 4 minute drive away. Central Ave. is a popular West end residential area with many new developments under way. Two homes currently on property & acreage will not be included with the sale. Currently has a cash to contract for farm land.

#### **PROPERTY OVERVIEW**

103 acres close in on Central Ave.

4400 Block to 4700 Block Central

Located near city utilities and potential annexation

Very close in on Central, very desirable residential area