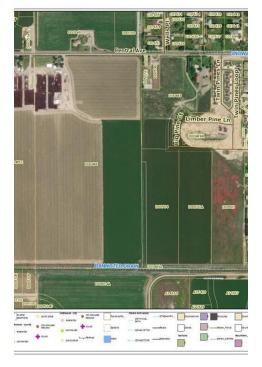

#### **AREA**

Prime West end development opportunity on 103 acres! in proximity to shopping, restaurants and all West end amenities. Best use would be as Residential Development. Close to the new Rocky Vista University medical school development, and new Albertsons grocery store development just announced only a 5 minute drive away, Shiloh Crossing a 4 minute drive away. Central Ave. is a popular West end residential area with many new developments under way. Two homes currently on property & acreage will not be included with the sale. Currently has a cash to contract for farm land.

#### **PROPERTY OVERVIEW**

103 acres close in on Central Ave.

4400 Block to 4700 Block Central

Located near city utilities and potential annexation

Very close in on Central, very desirable residential area