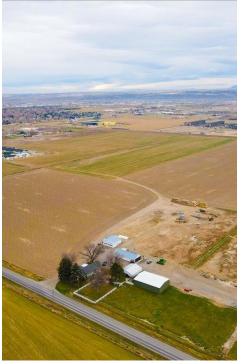

#### **AREA**

Prime West end development opportunity on 103 acres! in proximity to shopping, restaurants and all West end amenities. Best use would be as Residential Development. Close to the new Rocky Vista University medical school development, and new Albertsons grocery store development just announced only a 5 minute drive away, Shiloh Crossing a 4 minute drive away. Central Ave. is a popular West end residential area with many new developments under way. Two homes currently on property & acreage will not be included with the sale. Currently has a cash to contract for farm land.

#### **PROPERTY OVERVIEW**

103 acres close in on Central Ave.

4400 Block to 4700 Block Central

Located near city utilities and potential annexation

Very close in on Central, very desirable residential area

Currently zoned ag but most likely will be zoned as a Planned Neighborhood Development with several zoning choices.

 $2\ \mathsf{houses}$  on acreage not included.

Drone footage viewable at: https://tinyurl.com/2a8yy3wx