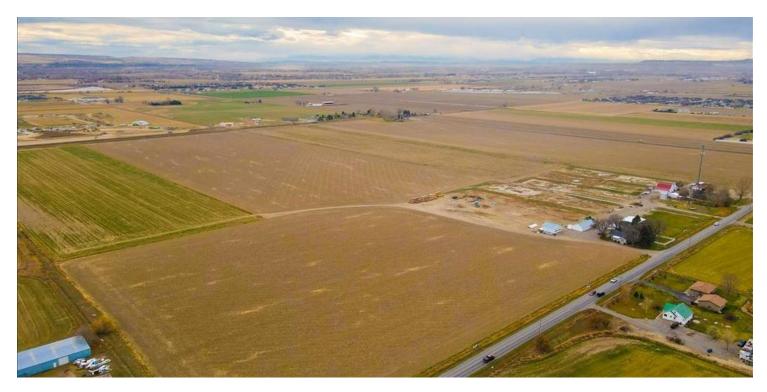

#### **AREA**

Prime West end development opportunity on 103 acres! in proximity to shopping, restaurants and all West end amenities. Best use would be as Residential Development. Close to the new Rocky Vista University medical school development, and new Albertsons grocery store development just announced only a 5 minute drive away, Shiloh Crossing a 4 minute drive away. Central Ave. is a popular West end residential area with many new developments under way. Two homes currently on property & acreage will not be included with the sale. Currently has a cash to contract for farm land.

#### **PROPERTY OVERVIEW**

103 acres close in on Central Ave.

4400 Block to 4700 Block Central

Located near city utilities and potential annexation

Very close in on Central, very desirable residential area

Currently zoned ag but most likely will be zoned as a Planned Neighborhood Development with several zoning choices.

 $2\ \mathsf{houses}$  on acreage not included.

Drone footage viewable at: https://tinyurl.com/2a8yy3wx