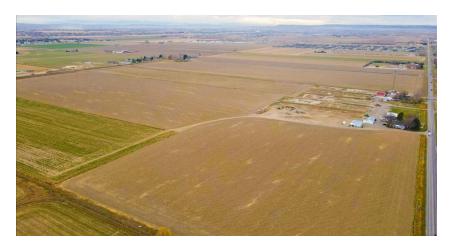

#### **AREA**

Prime West end development opportunity on 103 acres! in proximity to shopping, restaurants and all West end amenities. Best use would be as Residential Development. Close to the new Rocky Vista University medical school development, and new Albertsons grocery store development just announced only a 5 minute drive away, Shiloh Crossing a 4 minute drive away. Central Ave. is a popular West end residential area with many new developments under way. Two homes currently on property & acreage will not be included with the sale. Currently has a cash to contract for farm land.

#### **PROPERTY OVERVIEW**

103 acres close in on Central Ave.

4400 Block to 4700 Block Central

Located near city utilities and potential annexation

Very close in on Central, very desirable residential area

Currently zoned ag but most likely will be zoned as a Planned Neighborhood Development with several zoning choices.

 $2\ \mathsf{houses}$  on acreage not included.

Drone footage viewable at: https://tinyurl.com/2a8yy3wx