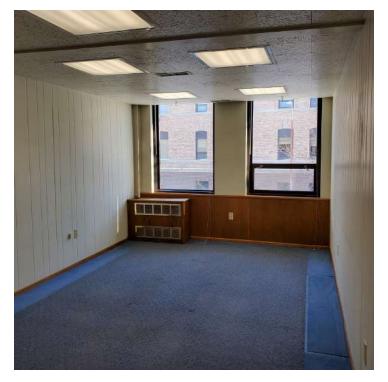

#### **AVAILABLE SPACES**

| SUITE | TENANT    | SIZE (SF) | LEASE TYPE | LEASE RATE        |
|-------|-----------|-----------|------------|-------------------|
| 201   | Available | 1,420 SF  | Gross      | \$1,775 per month |
| 206   | Available | 1,240 SF  | Gross      | \$1,550 per month |
| 218   | Available | 160 SF    | Gross      | \$400 per month   |
| 220   | Available | 235 SF    | Gross      | \$450 per month   |
| 226   | Available | 225 SF    | Gross      | \$285 per month   |
| 227   | Available | 865 SF    | Gross      | \$1,085 per month |
| 228   | Available | 1,130 SF  | Gross      | \$1,413 per month |