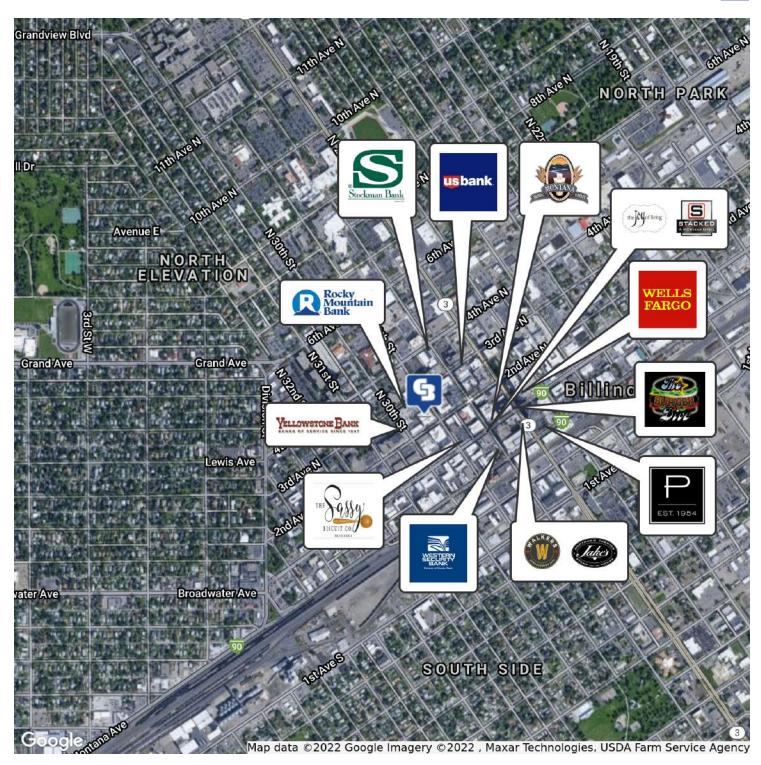

#### PROPERTY OVERVIEW

As committed supporters of Downtown Billings, The Hedden Empire Building ownership has partnered with the Downtown Billings Alliance to provide standard membership in the DBA to all of their tenants. Membership includes such benefits as: an online member, downtown guide map listing, DBA member toolkit, member events and networking, access to parking validation program, access to CPTED evaluation, and access to DBA ally card program. More info regarding the DBA can be found at downtownbillings.com