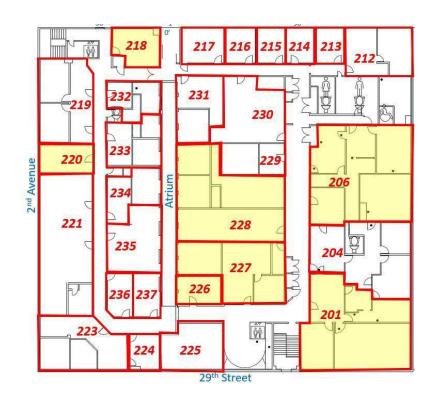

#### **AVAILABLE SPACES**

| SUITE | TENANT    | SIZE (SF) | LEASE TYPE | LEASE RATE        |
|-------|-----------|-----------|------------|-------------------|
| 201   | Available | 1,420 SF  | Gross      | \$1,775 per month |
| 206   | Available | 1,240 SF  | Gross      | \$1,550 per month |
| 218   | Available | 160 SF    | Gross      | \$400 per month   |
| 220   | Available | 235 SF    | Gross      | \$450 per month   |
| 226   | Available | 225 SF    | Gross      | \$285 per month   |
| 227   | Available | 865 SF    | Gross      | \$1,085 per month |
| 228   | Available | 1,130 SF  | Gross      | \$1,413 per month |