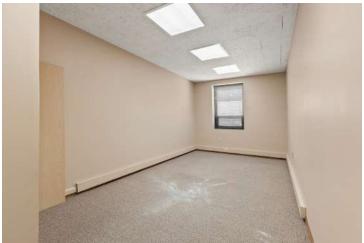

#### **AVAILABLE SPACES**

| SUITE | TENANT    | SIZE (SF) | LEASE TYPE | LEASE RATE        |
|-------|-----------|-----------|------------|-------------------|
| 201   | Available | 1,420 SF  | Gross      | \$1,775 per month |
| 206   | Available | 1,240 SF  | Gross      | \$1,550 per month |
| 218   | Available | 160 SF    | Gross      | \$400 per month   |
| 220   | Available | 235 SF    | Gross      | \$450 per month   |
| 226   | Available | 225 SF    | Gross      | \$285 per month   |
| 227   | Available | 865 SF    | Gross      | \$1,085 per month |
| 228   | Available | 1,130 SF  | Gross      | \$1,413 per month |