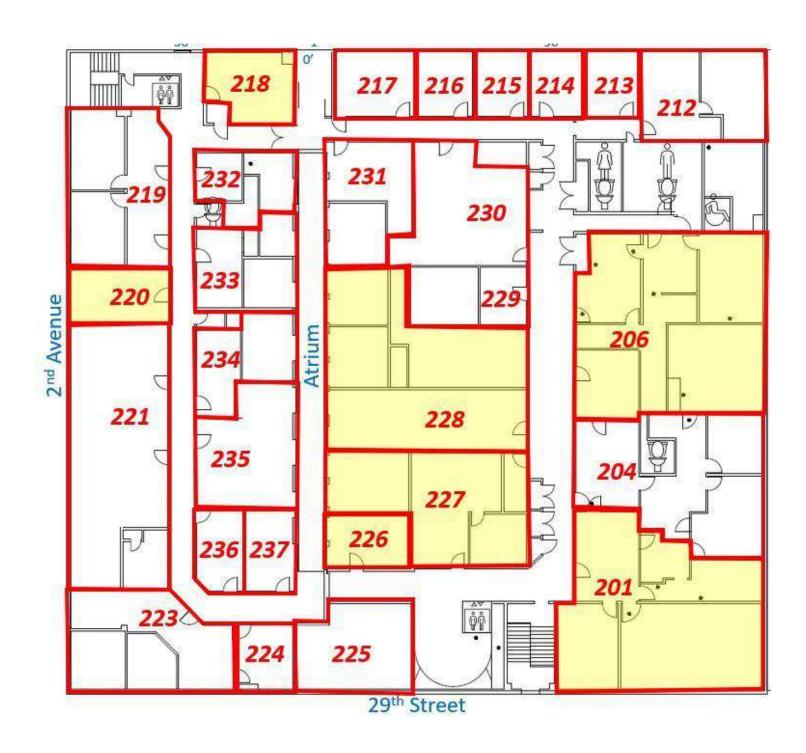

#### **AVAILABLE SPACES**

| SUITE | TENANT    | SIZE (SF) | LEASE TYPE | LEASE RATE        |
|-------|-----------|-----------|------------|-------------------|
| 201   | Available | 1,420 SF  | Gross      | \$1,775 per month |
| 206   | Available | 1,240 SF  | Gross      | \$1,550 per month |
| 218   | Available | 160 SF    | Gross      | \$400 per month   |
| 220   | Available | 235 SF    | Gross      | \$450 per month   |
| 226   | Available | 225 SF    | Gross      | \$285 per month   |
| 227   | Available | 865 SF    | Gross      | \$1,085 per month |
| 228   | Available | 1,130 SF  | Gross      | \$1,413 per month |