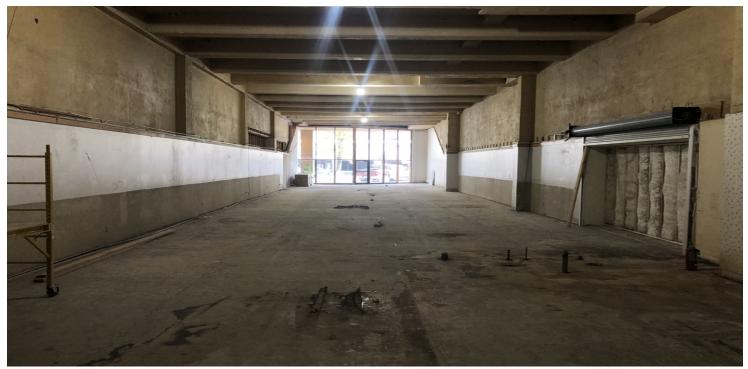

#### PROPERTY OVERVIEW

Street level retail in the heart of downtown with parking garage directly across N 29th St for easy access for your customers. Roughly 2,800 square feet available. High ceilings and in shell condition. Buildout/TI allowance available for qualified Tenant.