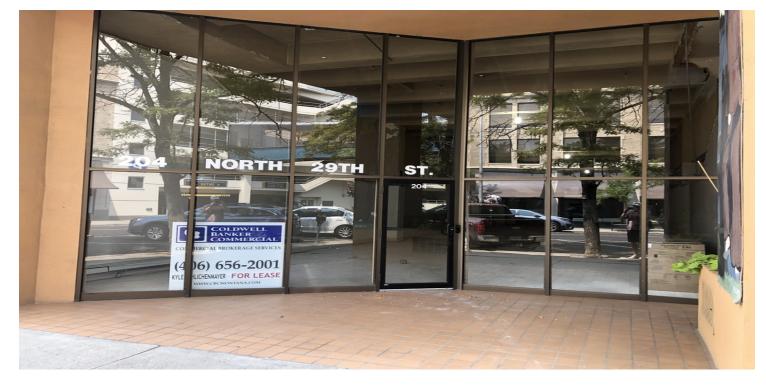

# 204 N 29TH ST

#### PROPERTY OVERVIEW

Street level retail in the heart of downtown with parking garage directly across N 29th St for easy access for your customers. Roughly 2,800 square feet available. High ceilings and in shell condition. Buildout/TI allowance available for qualified Tenant.