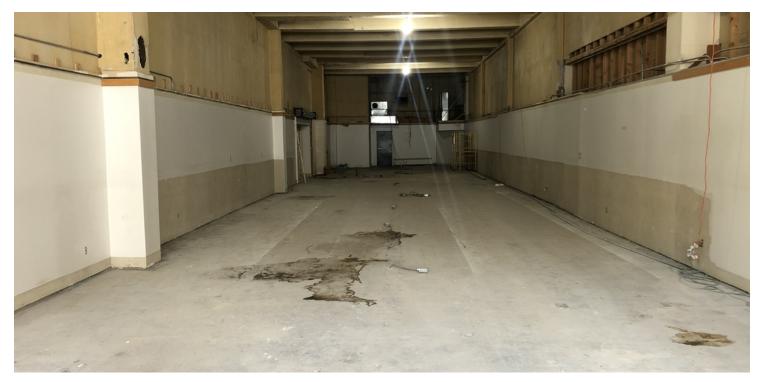

#### PROPERTY OVERVIEW

Street level retail in the heart of downtown with parking garage directly across N 29th St for easy access for your customers. Roughly 2,800 square feet available. High ceilings and in shell condition. Buildout/TI allowance available for qualified Tenant.