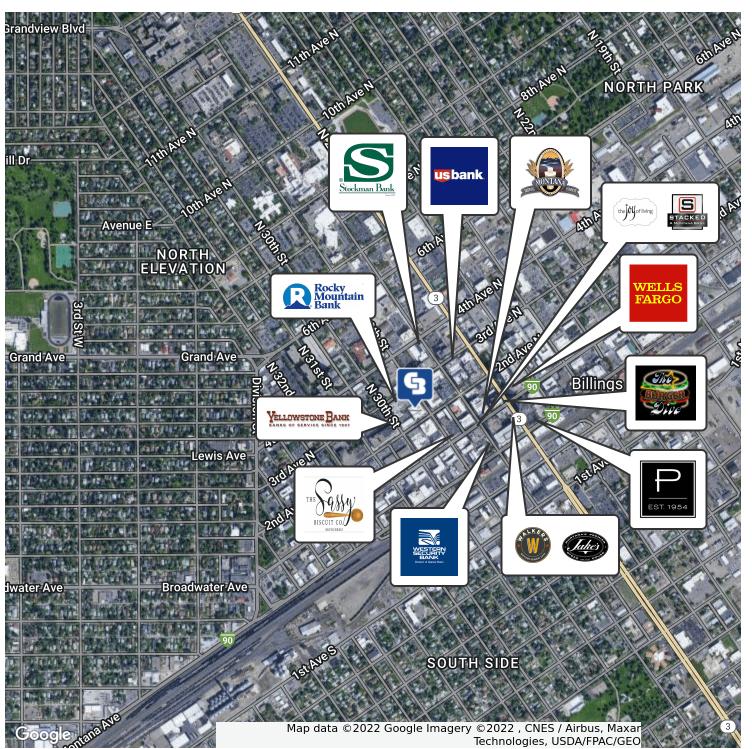

As committed supporters of Downtown Billings, The Hedden Empire Building ownership has partnered with the Downtown Billings Alliance to provide standard membership in the DBA to all of their tenants. Membership includes such benefits as: an online member, downtown guide map listing, DBA member toolkit, member events and networking, access to parking validation program, access to CPTED evaluation and access to DBA ally card. More info regarding the DBA can be found at downtownbillings.com.