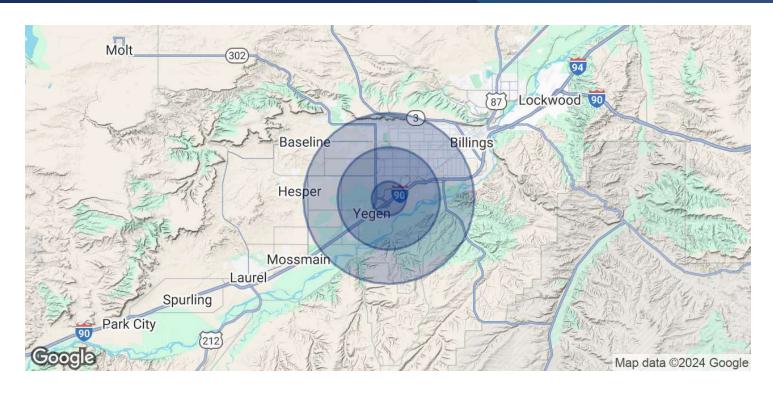

# 1777 MAJESTIC LANE

Billings, MT 59102

| POPULATION           | 1 MILE    | 3 MILES   | 5 MILES   |
|----------------------|-----------|-----------|-----------|
| Total Population     | 2,101     | 20,352    | 61,381    |
| Average Age          | 34.6      | 37.2      | 40.4      |
| Average Age (Male)   | 33.5      | 34.6      | 38.2      |
| Average Age (Female) | 35.4      | 38.2      | 41.9      |
| HOUSEHOLDS & INCOME  | 1 MILE    | 3 MILES   | 5 MILES   |
| Total Households     | 999       | 9,481     | 27,411    |
| # of Persons per HH  | 2.1       | 2.1       | 2.2       |
| Average HH Income    | \$53,528  | \$54,498  | \$62,030  |
| Average House Value  | \$271,977 | \$159,886 | \$200,143 |