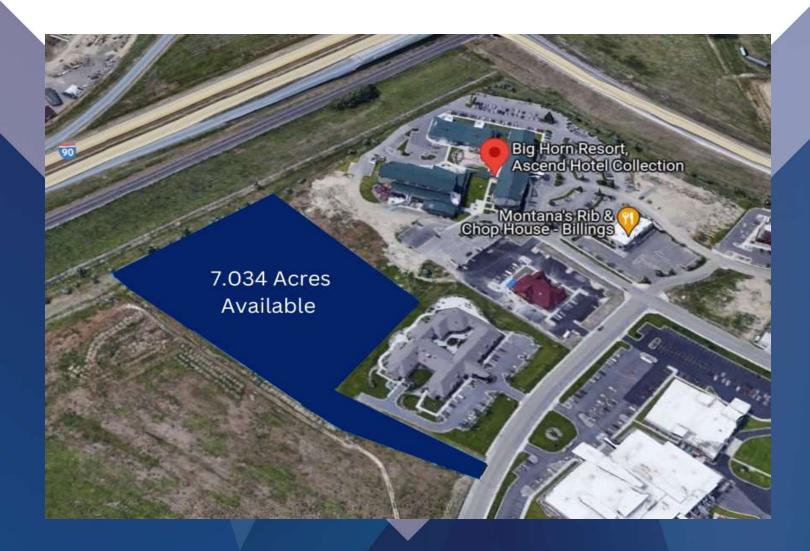

## **OFFERING SUMMARY**

| Sale Price: | \$2,435,888           |
|-------------|-----------------------|
| Lot Size:   | 7.034 Acres           |
| Price / SF: | \$7.95 / SF           |
| Zonina:     | Controlled Industrial |

# **PROPERTY OVERVIEW**

7 acre tract available for sale.

### **PROPERTY HIGHLIGHTS**

- · City services available
- · Prime west end location
- Located near I-90 & Zoo Drive Exit

George Warmer, CCIM

O: (406)855-8946 | C: (406)855-8946 george@cbcmontana.com