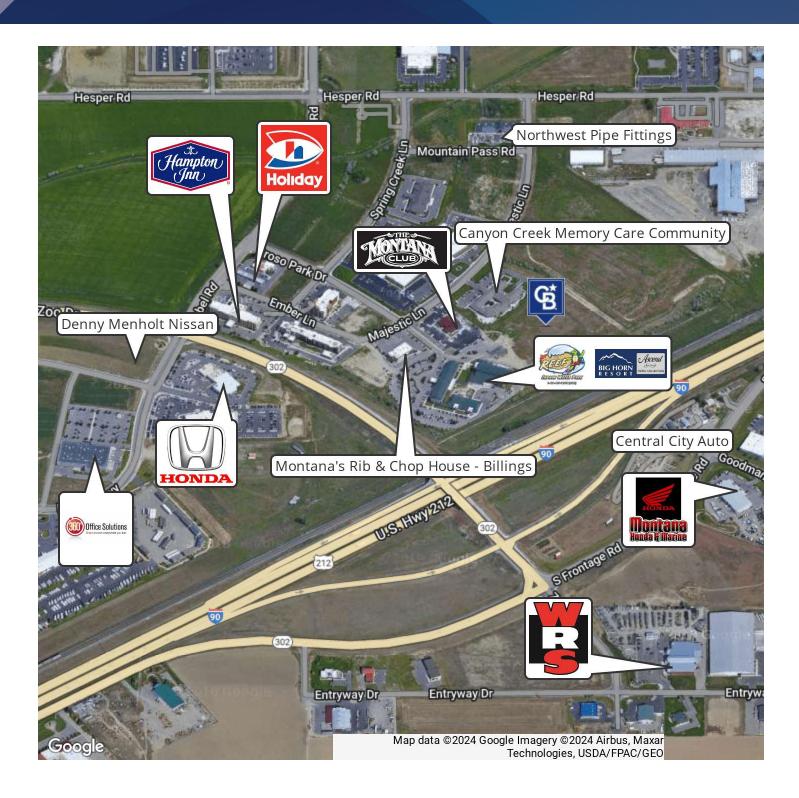

### **PROPERTY HIGHLIGHTS**

- · City services available
- · Prime west end location
- Located near I-90 & Zoo Drive Exit

George Warmer, CCIM

O: (406)855-8946 | C: (406)855-8946 george@cbcmontana.com