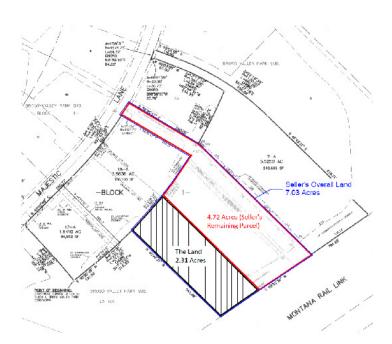

### **OFFERING SUMMARY**

| Sale Price: | \$1,634,000           |
|-------------|-----------------------|
| Lot Size:   | 4.72 Acres            |
| Price / SF: | \$7.95 / SF           |
| Zoning:     | Controlled Industrial |

### **PROPERTY OVERVIEW**

4.72 acre tract available for sale.