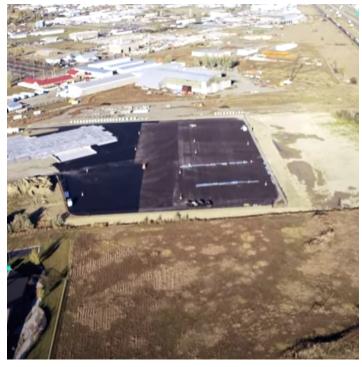

# PHOTOS

### **PROPERTY OVERVIEW**

4.72 acre tract available for sale.

### **PROPERTY HIGHLIGHTS**

- City services available
- · Prime west end location
- Zoned Controlled Industrial
- Located near I-90 & Zoo Drive Exit

O: 406 855 8946 | C: 406 855 8946 george@cbcmontana.com