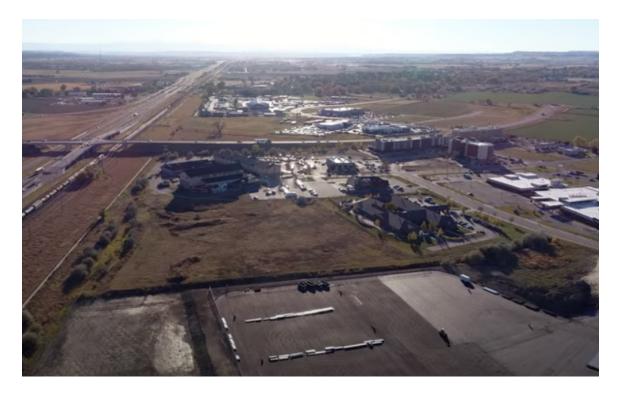

Billings, MT 59102



**SALE PRICE** \$7.95 / SF



**George Warmer, CCIM**0: 406 855 8946 | C: 406 855 8946
george@cbcmontana.com



## SALE

## **1777 MAJESTIC LANE**

Billings, MT 59102





### **OFFERING SUMMARY**

| Sale Price: | \$1,634,000           |
|-------------|-----------------------|
| Lot Size:   | 4.72 Acres            |
| Price / SF: | \$7.95 / SF           |
| Zoning:     | Controlled Industrial |

### **PROPERTY OVERVIEW**

4.72 acre tract available for sale.

### **PROPERTY HIGHLIGHTS**

- City services available
- · Prime west end location
- Zoned Controlled Industrial
- Located near I-90 & Zoo Drive Exit

O: 406 855 8946 | C: 406 855 8946 george@cbcmontana.com



# PHOTOS

## 1777 MAJESTIC LANE

Billings, MT 59102







George Warmer, CCIM
0: 406 855 8946 | C: 406 855 8946
george@cbcmontana.com





## 1777 MAJESTIC LANE

Billings, MT 59102



### **George Warmer, CCIM**

O: 406 855 8946 | C: 406 855 8946 george@cbcmontana.com



## **DEMOGRAPHICS**

## **1777 MAJESTIC LANE**

Billings, MT 59102



| POPULATION           | 1 MILE    | 3 MILES   | 5 MILES   |
|----------------------|-----------|-----------|-----------|
| Total Population     | 2,101     | 20,352    | 61,381    |
| Average Age          | 34.6      | 37.2      | 40.4      |
| Average Age (Male)   | 33.5      | 34.6      | 38.2      |
| Average Age (Female) | 35.4      | 38.2      | 41.9      |
| HOUSEHOLDS & INCOME  | 1 MILE    | 3 MILES   | 5 MILES   |
| HOUSEHOLDS & INCOME  | IMILE     | 3 MILES   | 3 MILES   |
| Total Households