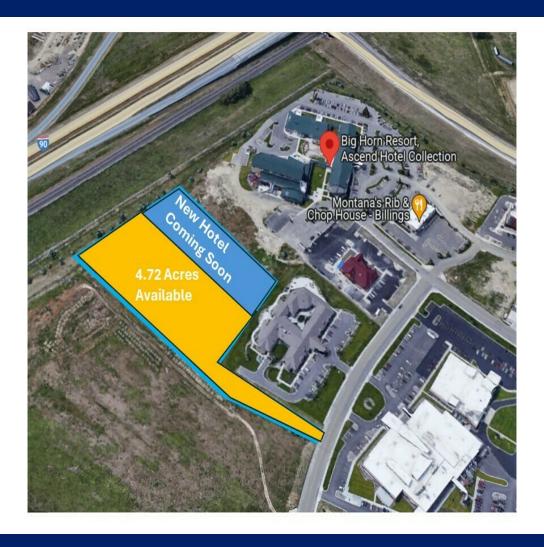

### **PROPERTY OVERVIEW**

4.72 acre tract available for sale.

### **PROPERTY HIGHLIGHTS**

- City services available
- · Prime west end location
- Zoned Controlled Industrial
- Located near I-90 & Zoo Drive Exit

O: 406 855 8946 | C: 406 855 8946 george@cbcmontana.com