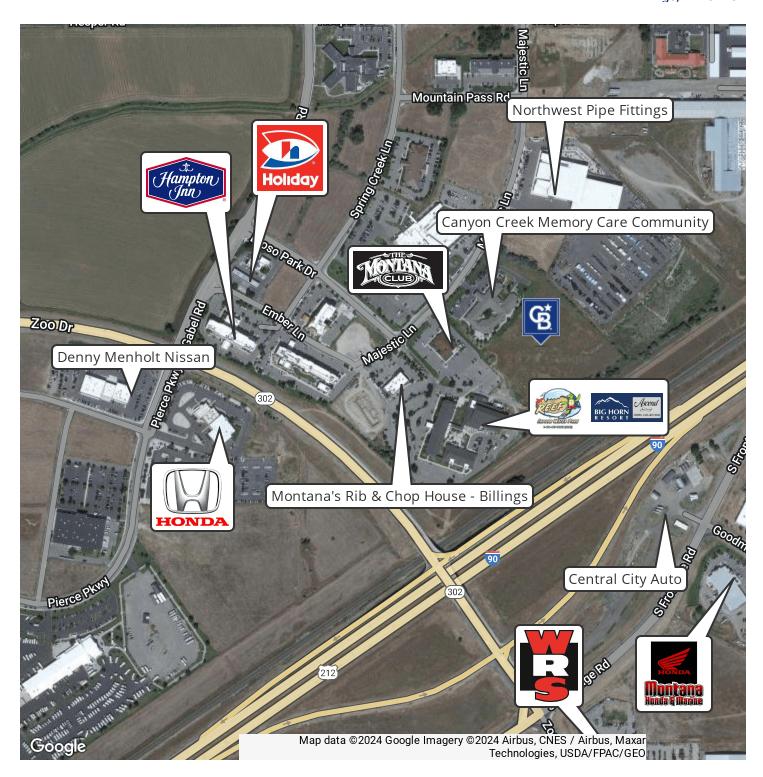

## 1777 MAJESTIC LANE

Billings, MT 59102

### **PROPERTY HIGHLIGHTS**

- City services available
- · Prime west end location
- Zoned Controlled Industrial
- Located near I-90 & Zoo Drive Exit

O: 406 855 8946 | C: 406 855 8946 george@cbcmontana.com