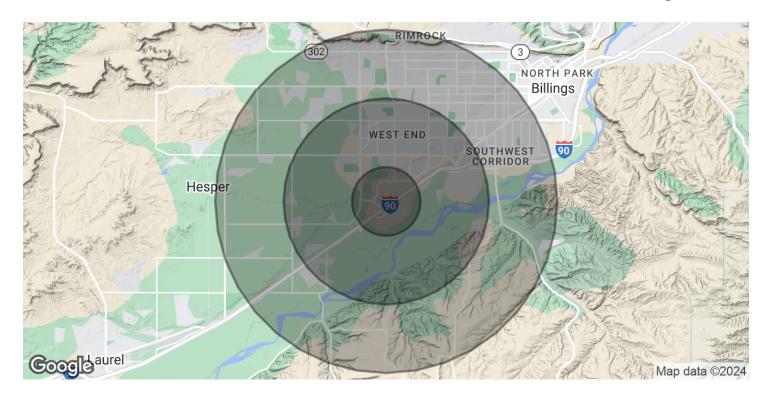

## **DEMOGRAPHICS**

## **1777 MAJESTIC LANE**

Billings, MT 59102

| POPULATION           | 1 MILE    | 3 MILES   | 5 MILES   |
|----------------------|-----------|-----------|-----------|
| Total Population     | 2,101     | 20,352    | 61,381    |
| Average Age          | 34.6      | 37.2      | 40.4      |
| Average Age (Male)   | 33.5      | 34.6      | 38.2      |
| Average Age (Female) | 35.4      | 38.2      | 41.9      |
| HOUSEHOLDS & INCOME  | 1 MILE    | 3 MILES   | 5 MILES   |
| HOUSEHOLDS & INCOME  | IMILE     | 3 MILES   | 3 MILES   |
| Total Households     | 999       | 9,481     | 27,411    |
| # of Persons per HH  | 2.1       | 2.1       | 2.2       |
| Average HH Income    | \$53,528  | \$54,498  | \$62,030  |
| Average House Value  | \$271,977 | \$159,886 | \$200,143 |

<sup>\*</sup> Demographic data derived from 2020 ACS - US Census

**George Warmer, CCIM** 

O: 406 855 8946 | C: 406 855 8946 george@cbcmontana.com