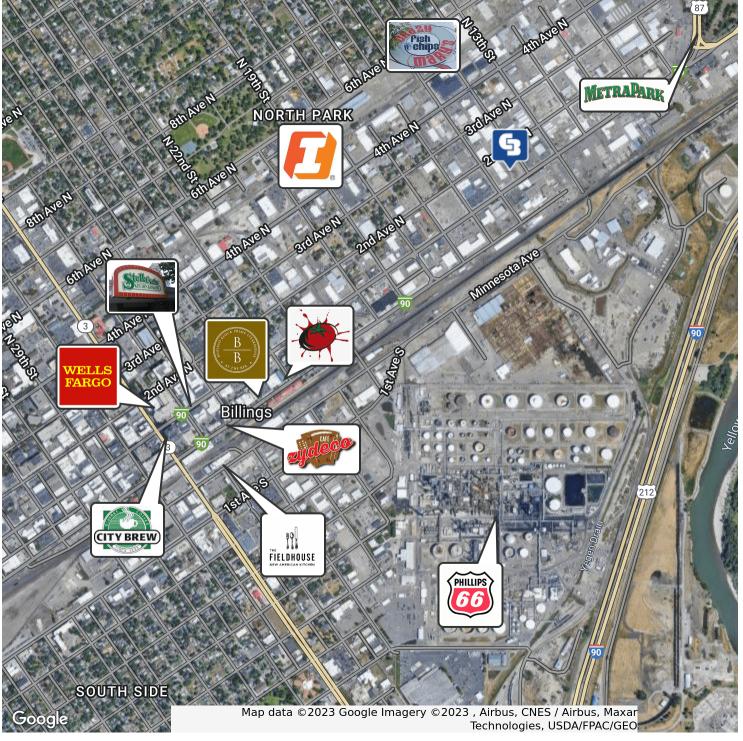

## **1403 1ST AVE N** Billings, MT 59101

AVAILABLE SPACE 24,500 SF

ASKING PRICE \$19.75 PSF

AREA Located in South East Billings

©2022 Coldwell Banker. All Rights Reserved. Coldwell Banker and the Coldwell Banker Commercial logos are trademarks of Coldwell Banker Real Estate LLC. The Coldwell Banker® System is comprised of company owned offices which are owned by a subsidiary of Realogy Brokerage Group LLC and franchised offices which are independently owned and operated. The Coldwell Banker System fully supports the principles of the Equal Opportunity Act.

### PROPERTY HIGHLIGHTS

- Prime Development Site
- Excellent Retail, Office or Medical Use
- City Services Available
- Excellent Visibility
- Ready To Build!
- Located in the EBIRD

CBCMONTANA.COM

Billings, MT 59101