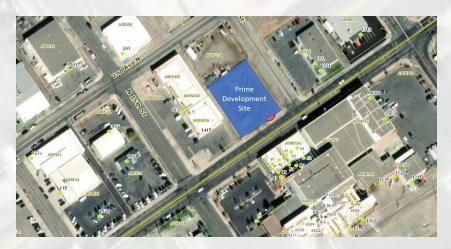

## **1403 1ST AVE N** Billings, MT 59101

AVAILABLE SPACE 24,500 SF

ASKING PRICE \$19.75 PSF

AREA Located in South East Billings

©2022 Coldwell Banker. All Rights Reserved. Coldwell Banker and the Coldwell Banker Commercial logos are trademarks of Coldwell Banker Real Estate LLC. The Coldwell Banker® System is comprised of company owned offices which are owned by a subsidiary of Realogy Brokerage Group LLC and franchised offices which are independently owned and operated. The Coldwell Banker System fully supports the principles of the Equal Opportunity Act.

### **PROPERTY OVERVIEW**

Former site of the Lazy K T Motel

### PROPERTY HIGHLIGHTS

- Prime Development Site
- Excellent Retail, Office or Medical Use
- City Services Available
- Excellent Visibility
- Ready To Build!
- Located in the EBIRD

CBCMONTANA.COM

Billings, MT 59101