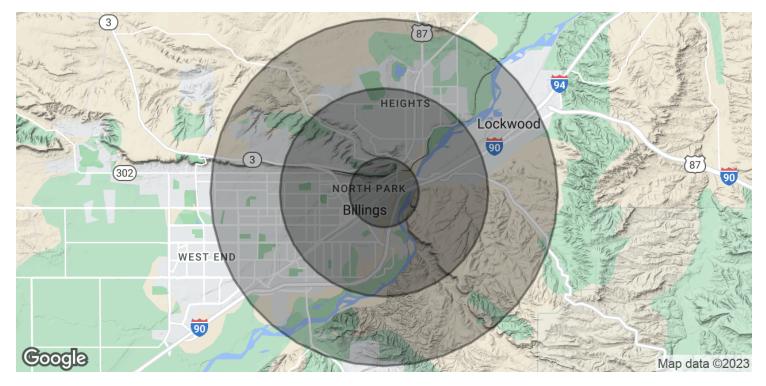

CBCMONTANA.COM

Billings, MT 59101

CBCMONTANA.COM

George Warmer, CCIM 406 855 8946 george@cbcmontana.com SALE

Billings, MT 59101

| POPULATION           | 1 MILE   | 3 MILES  | 5 MILES  |
|----------------------|----------|----------|----------|
| Total Population     | 5,846    | 49,092   | 92,476   |
| Average Age          | 35.4     | 35.0     | 35.1     |
| Average Age (Male)   | 35.9     | 34.1     | 33.6     |
| Average Age (Female) | 33.8     | 36.0     | 37.4     |
| HOUSEHOLDS & INCOME  | 1 MILE   | 3 MILES  | 5 MILES  |
| Total Households     | 2,535    | 20,646   | 38,902   |
| # of Persons per HH  | 2.3      | 2.4      | 2.4      |
| Average HH Income    | \$36,483 | \$50,214 | \$52,556 |

\$111,661

\* Demographic data derived from 2020 ACS - US Census

CBCMONTANA.COM

Average House Value

George Warmer, CCIM 406 855 8946 george@cbcmontana.com

\$147,812

\$154,982

SALE