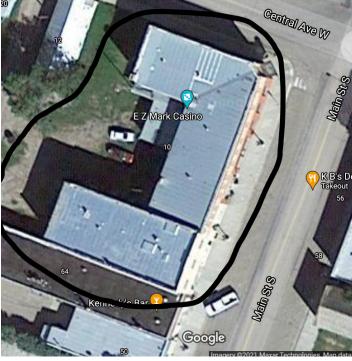

#### PROPERTY DESCRIPTION

Beautiful historical brick building located downtown 1st original hotel in Harlem Currently used for Office and Retail space Close to restaurants and bars

#### **PROPERTY HIGHLIGHTS**

- 1st original hotel in Harlem
- · Currently used for Office and Retail space
- · Excellent Visibility
- · Located on Central Ave and Main St N