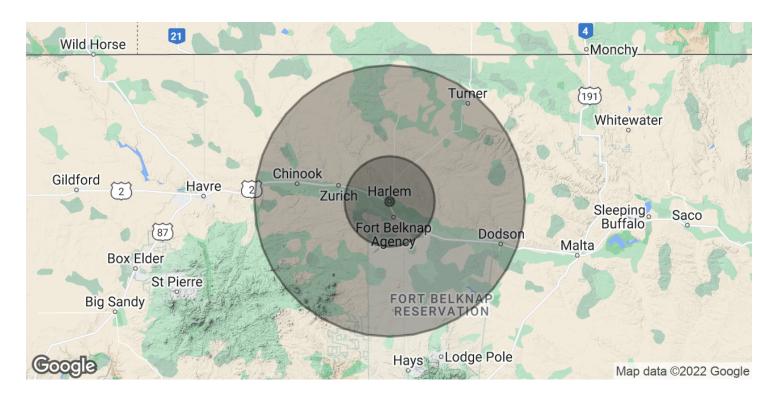

## **DEMOGRAPHICS**

#### 10 CENTRAL AVE W

Harlem, MT 59526

| POPULATION           | 1 MILE   | 10 MILES | 30 MILES |
|----------------------|----------|----------|----------|
| Total Population     | 3        | 721      | 5,231    |
| Average Age          | 33.9     | 27.3     | 30.5     |
| Average Age (Male)   | 32.3     | 25.6     | 28.6     |
| Average Age (Female) | 36.1     | 29.5     | 32.9     |
| HOUSEHOLDS & INCOME  | 1 MILE   | 10 MILES | 30 MILES |
| Total Households     | 1        | 225      | 1,742    |
| # of Persons per HH  | 3.0      | 3.2      | 3.0      |
| Average HH Income    | \$58,773 | \$41,775 | \$42,858 |

<sup>\*</sup> Demographic data derived from 2020 ACS - US Census

**Todd Sherman** 

Average House Value

O: 406 656 2001 | C: 406 570 8961 todd@cbcmontana.com

\$93,834

\$80,085