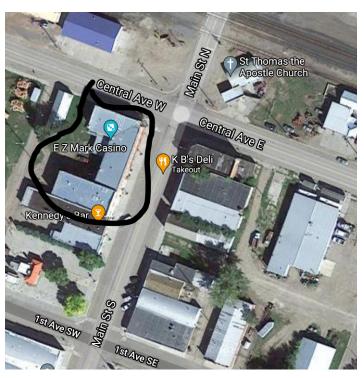

#### PROPERTY DESCRIPTION

Beautiful historical brick building located downtown 1st original hotel in Harlem Currently used for Office and Retail space Close to restaurants and bars

#### **PROPERTY HIGHLIGHTS**

- 1st original hotel in Harlem
- · Currently used for Office and Retail space
- · Excellent Visibility
- · Located on Central Ave and Main St N