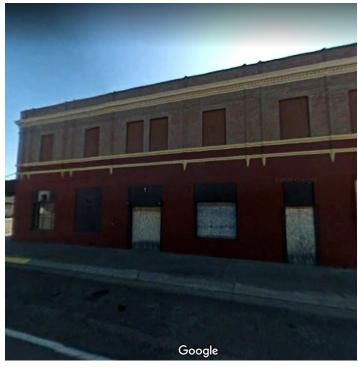

#### PROPERTY DESCRIPTION

Beautiful historical brick building located downtown 1st original hotel in Harlem Currently used for Office and Retail space Close to restaurants and bars

#### **PROPERTY HIGHLIGHTS**

- 1st original hotel in Harlem
- · Currently used for Office and Retail space
- · Excellent Visibility
- · Located on Central Ave and Main St N