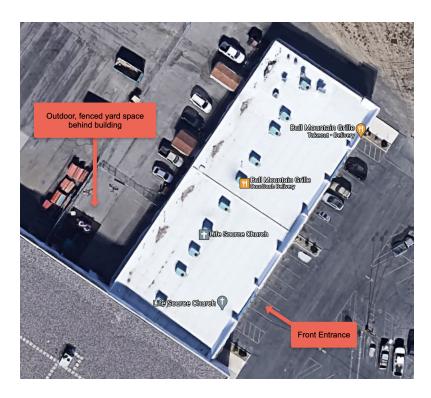

#### **PROPERTY OVERVIEW**

- \*3,280 SF space includes a reception area + large gathering space
- \*\$4,100/mo + utilities
- \*Space includes a reception area + large gathering space
- \*Fenced yard behind building perfect for a daycare or outside storage
- \*\$12 PSF NNN
- \*NNN = \$3 PSF
- \*Zoned CX-Heavy Commercial
- \*Plenty of Parking
- \*ADA Restrooms

#### LOCATION OVERVIEW

2376 Main St is a great retail location in the Billings Heights at the intersection of Main Street & Highway 87. This attractive Class A retail building is ideal for a church, daycare, salon, chiropractor, physical therapist, fitness studio or anyone looking for a large open space for group classes. This building enjoys great anchor tenants such as Bull Mountain Grill and Elite Dental. High traffic counts will only increase with the new bypass coming.