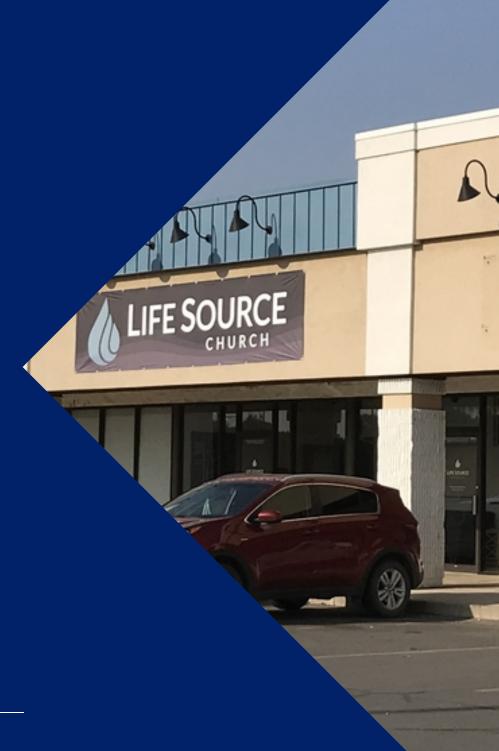

#### LOCATION OVERVIEW

2376 Main St is a great retail location in the Billings Heights at the intersection of Main Street & Highway 87. This attractive Class A retail building is ideal for a church, daycare, salon, chiropractor, physical therapist, fitness studio or anyone looking for a large open space for group classes. This building enjoys great anchor tenants such as Bull Mountain Grill and Elite Dental. High traffic counts will only increase with the new bypass coming.