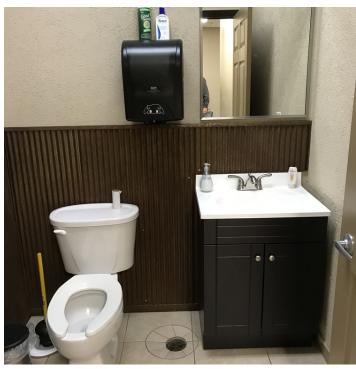

#### **PROPERTY OVERVIEW**

- \*3,280 SF space includes a reception area + large gathering space
- \*\$4,100/mo + utilities
- \*Space includes a reception area + large gathering space
- \*Fenced yard behind building perfect for a daycare or outside storage
- \*\$12 PSF NNN
- \*NNN = \$3 PSF
- \*Zoned CX-Heavy Commercial
- \*Plenty of Parking
- \*ADA Restrooms