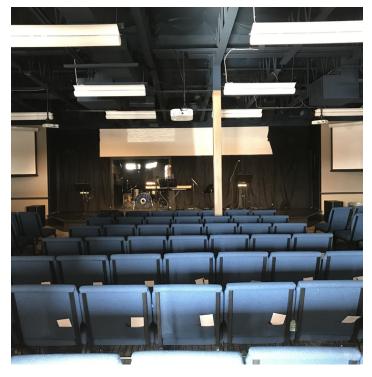

#### **PROPERTY OVERVIEW**

- \*3,280 SF space includes a reception area + large gathering space
- \*\$4,100/mo + utilities
- \*Space includes a reception area + large gathering space
- \*Fenced yard behind building perfect for a daycare or outside storage
- \*\$12 PSF NNN
- \*NNN = \$3 PSF
- \*Zoned CX-Heavy Commercial
- \*Plenty of Parking
- \*ADA Restrooms