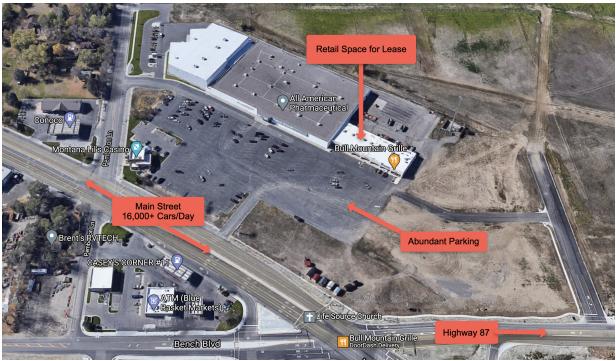

#### LOCATION OVERVIEW

2376 Main St is a great retail location in the Billings Heights at the intersection of Main Street & Highway 87. This attractive Class A retail building is ideal for a church, daycare, salon, chiropractor, physical therapist, fitness studio or anyone looking for a large open space for group classes. This building enjoys great anchor tenants such as Bull Mountain Grill and Elite Dental. High traffic counts will only increase with the new bypass coming.