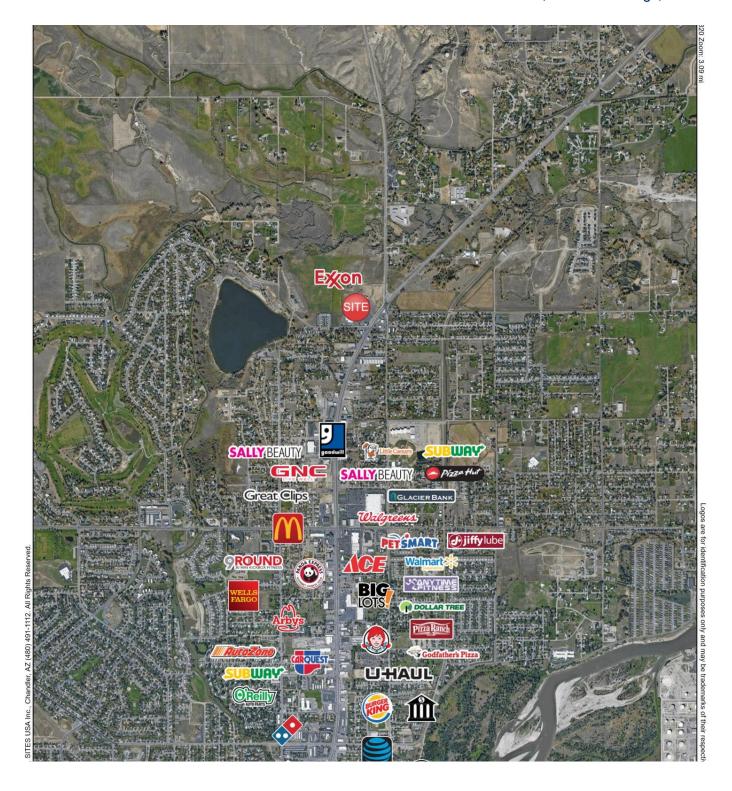

#### LOCATION OVERVIEW

2376 Main St is a great retail location in the Billings Heights at the intersection of Main Street & Highway 87. This attractive Class A retail building is ideal for a church, daycare, salon, chiropractor, physical therapist, fitness studio or anyone looking for a large open space for group classes. This building enjoys great anchor tenants such as Bull Mountain Grill and Elite Dental. High traffic counts will only increase with the new bypass coming.