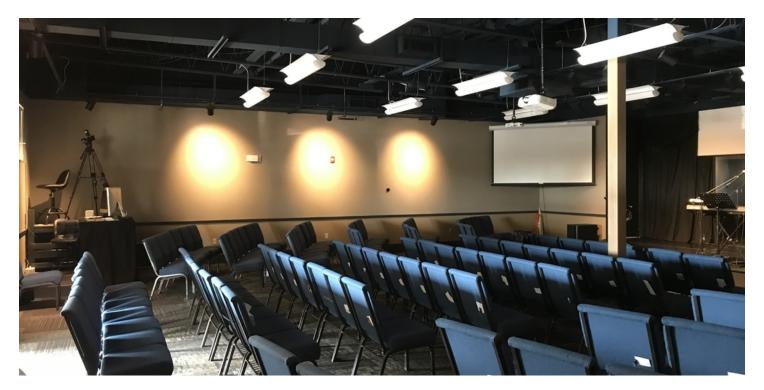

#### **PROPERTY OVERVIEW**

- \*3,280 SF space includes a reception area + large gathering space
- \*\$4,100/mo + utilities
- \*Space includes a reception area + large gathering space
- \*Fenced yard behind building perfect for a daycare or outside storage
- \*\$12 PSF NNN
- \*NNN = \$3 PSF
- \*Zoned CX-Heavy Commercial
- \*Plenty of Parking
- \*ADA Restrooms