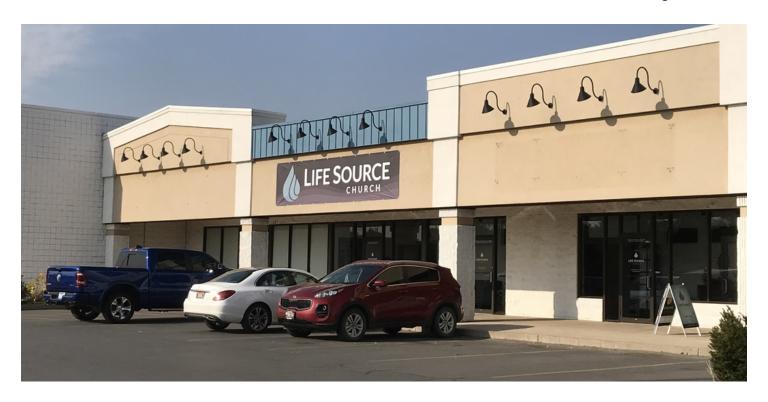

#### **PROPERTY OVERVIEW**

- \*3,280 SF space includes a reception area + large gathering space
- \*\$4,100/mo + utilities
- \*Space includes a reception area + large gathering space
- \*Fenced yard behind building perfect for a daycare or outside storage
- \*\$12 PSF NNN
- \*NNN = \$3 PSF
- \*Zoned CX-Heavy Commercial
- \*Plenty of Parking
- \*ADA Restrooms

#### LOCATION OVERVIEW

2376 Main St is a great retail location in the Billings Heights at the intersection of Main Street & Highway 87. This attractive Class A retail building is ideal for a church, daycare, salon, chiropractor, physical therapist, fitness studio or anyone looking for a large open space for group classes. This building enjoys great anchor tenants such as Bull Mountain Grill and Elite Dental. High traffic counts will only increase with the new bypass coming.