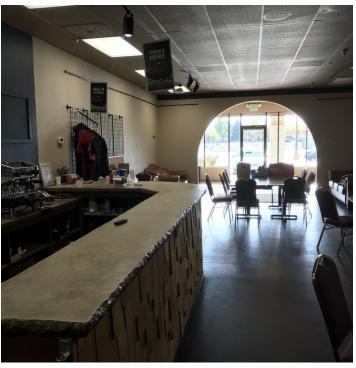

#### **PROPERTY OVERVIEW**

- \*1,400 SF of Retail Space for Lease
- \*\$1,750/mo (+ utilities)
- \*Was previously a cafe or salon
- \*Fenced yard behind building perfect for a daycare or outside storage
- \*\$12 PSF NNN
- \*NNN = \$3 PSF
- \*Zoned CX-Heavy Commercial
- \*Plenty of Parking
- \*ADA Restrooms