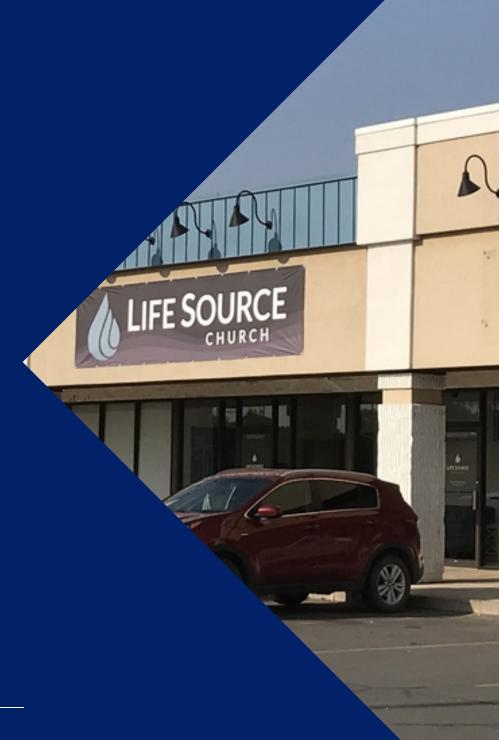

### 2376 MAIN ST 1,400 SF

2376 Main St, Suite 806 Billings, MT 59105

Lease Rate \$1,750/MO (+ UTILITIES)

#### **LOCATION OVERVIEW**

2376 Main St is a great retail location in the Billings Heights at the intersection of Main Street & Highway 87. This attractive Class A retail building is ideal for a church, daycare, salon, chiropractor, physical therapist, fitness studio or anyone looking for a large open space for group classes. This building enjoys great anchor tenants such as Bull Mountain Grill and Elite Dental. High traffic counts will only increase with the new bypass coming.