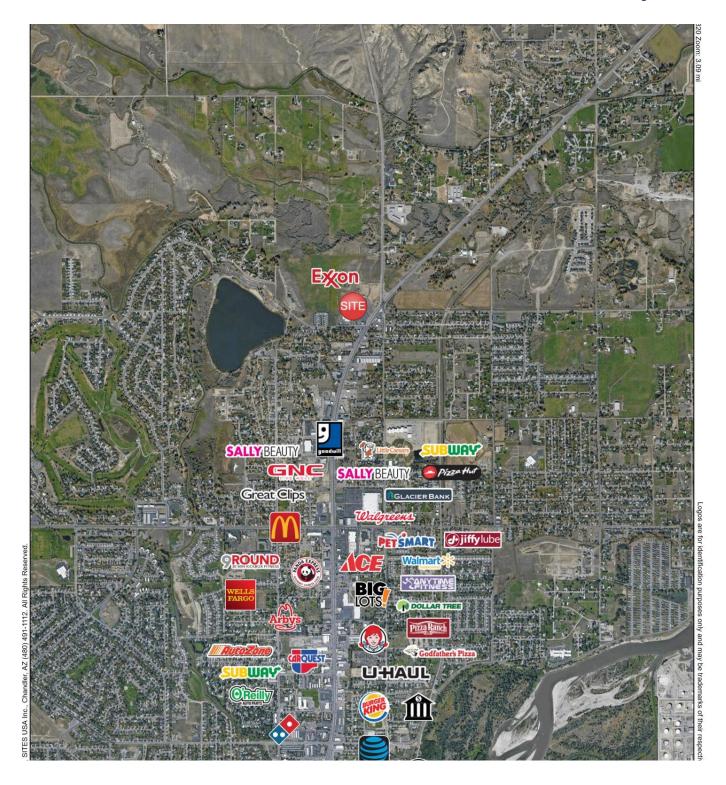

#### **LOCATION OVERVIEW**

2376 Main St is a great retail location in the Billings Heights at the intersection of Main Street & Highway 87. This attractive Class A retail building is ideal for a church, daycare, salon, chiropractor, physical therapist, fitness studio or anyone looking for a large open space for group classes. This building enjoys great anchor tenants such as Bull Mountain Grill and Elite Dental. High traffic counts will only increase with the new bypass coming.