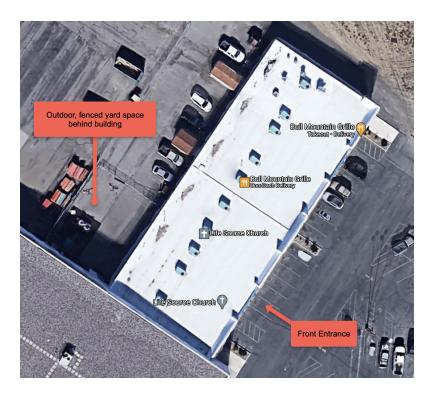

#### **PROPERTY OVERVIEW**

- \*1,400 SF of Retail Space for Lease
- \*\$1,750/mo (+ utilities)
- \*Was previously a cafe or salon
- \*Fenced yard behind building perfect for a daycare or outside storage
- \*\$12 PSF NNN
- \*NNN = \$3 PSF
- \*Zoned CX-Heavy Commercial
- \*Plenty of Parking
- \*ADA Restrooms

#### **LOCATION OVERVIEW**

2376 Main St is a great retail location in the Billings Heights at the intersection of Main Street & Highway 87. This attractive Class A retail building is ideal for a church, daycare, salon, chiropractor, physical therapist, fitness studio or anyone looking for a large open space for group classes. This building enjoys great anchor tenants such as Bull Mountain Grill and Elite Dental. High traffic counts will only increase with the new bypass coming.