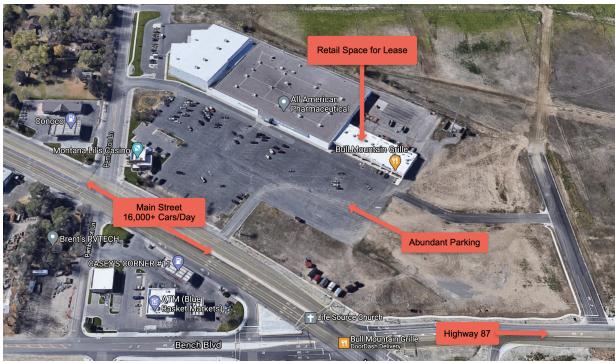

#### **PROPERTY OVERVIEW**

- \*1,400 SF of Retail Space for Lease
- \*\$1,750/mo (+ utilities)
- \*Was previously a cafe or salon
- \*Fenced yard behind building perfect for a daycare or outside storage
- \*\$12 PSF NNN
- \*NNN = \$3 PSF
- \*Zoned CX-Heavy Commercial
- \*Plenty of Parking
- \*ADA Restrooms

#### **LOCATION OVERVIEW**

2376 Main St is a great retail location in the Billings Heights at the intersection of Main Street & Highway 87. This attractive Class A retail building is ideal for a church, daycare, salon, chiropractor, physical therapist, fitness studio or anyone looking for a large open space for group classes. This building enjoys great anchor tenants such as Bull Mountain Grill and Elite Dental. High traffic counts will only increase with the new bypass coming.