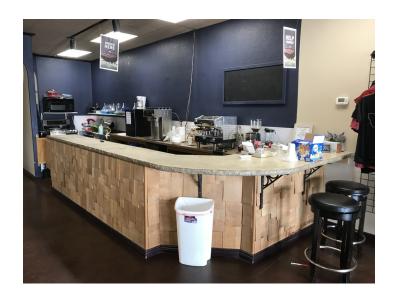

#### **PROPERTY OVERVIEW**

- \*1,400 SF of Retail Space for Lease
- \*\$1,750/mo (+ utilities)
- \*Was previously a cafe or salon
- \*Fenced yard behind building perfect for a daycare or outside storage
- \*\$12 PSF NNN
- \*NNN = \$3 PSF
- \*Zoned CX-Heavy Commercial
- \*Plenty of Parking
- \*ADA Restrooms