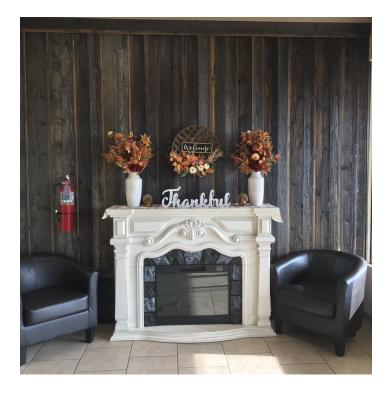

#### **PROPERTY OVERVIEW**

- \*1,400 SF of Retail Space for Lease
- \*\$1,750/mo (+ utilities)
- \*Was previously a cafe or salon
- \*Fenced yard behind building perfect for a daycare or outside storage
- \*\$12 PSF NNN
- \*NNN = \$3 PSF
- \*Zoned CX-Heavy Commercial
- \*Plenty of Parking
- \*ADA Restrooms