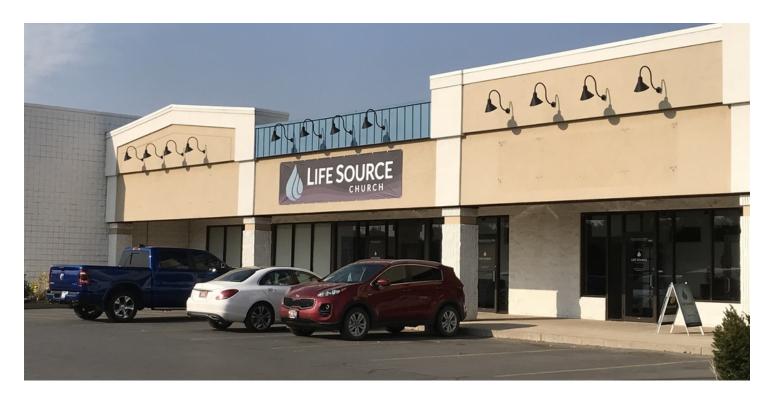

### 2376 MAIN ST 1,400 SF

2376 Main St, Suite 806 Billings, MT 59105

Lease Rate \$1,750/MO (+ UTILITIES)

#### **LOCATION OVERVIEW**

2376 Main St is a great retail location in the Billings Heights at the intersection of Main Street & Highway 87. This attractive Class A retail building is ideal for a church, daycare, salon, chiropractor, physical therapist, fitness studio or anyone looking for a large open space for group classes. This building enjoys great anchor tenants such as Bull Mountain Grill and Elite Dental. High traffic counts will only increase with the new bypass coming.