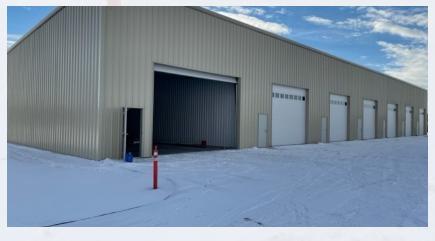

### **FEATURES**

- 14 x14' Overhead Plus Man Door
- Restroom
- 200 Amp 220 (3-Phase)
- 3 parking spaces, 2 directly in front of their unit and 1 in designated area

### **PROPERTY HIGHLIGHTS**

- 14 x14' Overhead Plus Man Door
- Restroom
- 200 Amp 220 (3-Phase)
- Shop Fan
- Exterior Lighting
- Blown gas forced air
- Sign Mount Available
- 3 parking spaces, 2 directly in front of their unit and 1 in designated area

### AREA

Shop spaces for lease in South Billings near King Ave W & Laurel Road Units 103, 104, 105, 106, & 107 Available

©2021 Coldwell Banker. All Rights Reserved. Coldwell Banker and the Coldwell Banker Commercial logos are trademarks of Coldwell Banker Real Estate LLC. The Coldwell Banker® System is comprised of company owned offices which are owned by a subsidiary of Realogy Brokerage Group LLC and franchised offices which are independently owned and operated. The Coldwell Banker System fully supports the principles of the Equal Opportunity Act.