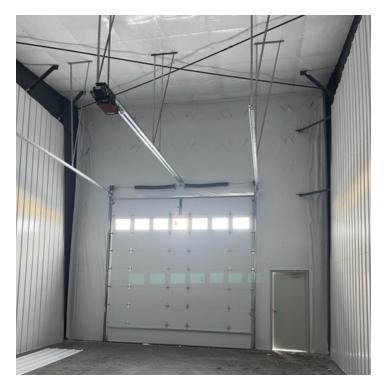

### **FEATURES**

- 14 x14' Overhead Plus Man Door
- Restroom
- 200 Amp 220 (3-Phase)
- 3 parking spaces, 2 directly in front of their unit and 1 in designated area

### **PROPERTY HIGHLIGHTS**

- 14 x14' Overhead Plus Man Door
- Restroom
- 200 Amp 220 (3-Phase)
- Shop Fan
- Exterior Lighting
- Blown gas forced air
- Sign Mount Available
- 3 parking spaces, 2 directly in front of their unit and 1 in designated area