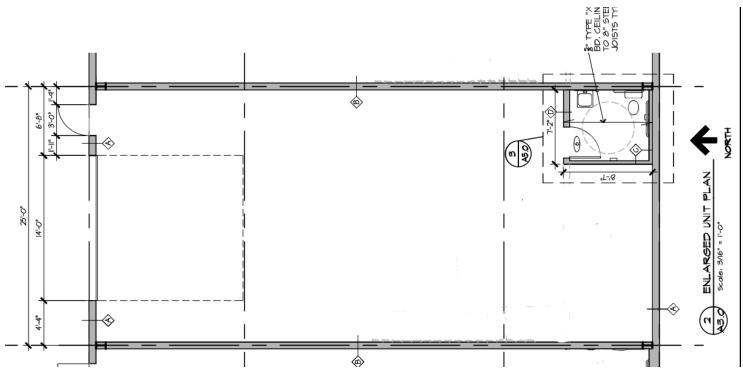

### **OFFERING SUMMARY**

Available SF: 1,323 SF

\$1,300.00 per month
Lease Rate: plus Utilities

Building Size: 1,323 SF

### **PROPERTY OVERVIEW**

Lease Rate \$1,300/ Month (Water, Garbage, Internet & Sewer included)

Tenant Pays Electric & Gas

1,323 SF Useable

Units will be ready for occupancy around Mid-February

### **PROPERTY HIGHLIGHTS**

- 14 x14' Overhead Plus Man Door
- Restroom
- 200 Amp 220 (3-Phase)
- Shop Fan
- Exterior Lighting
- Blown gas forced air
- Sign Mount Available
- 3 parking spaces, 2 directly in front of their unit and 1 in designated area