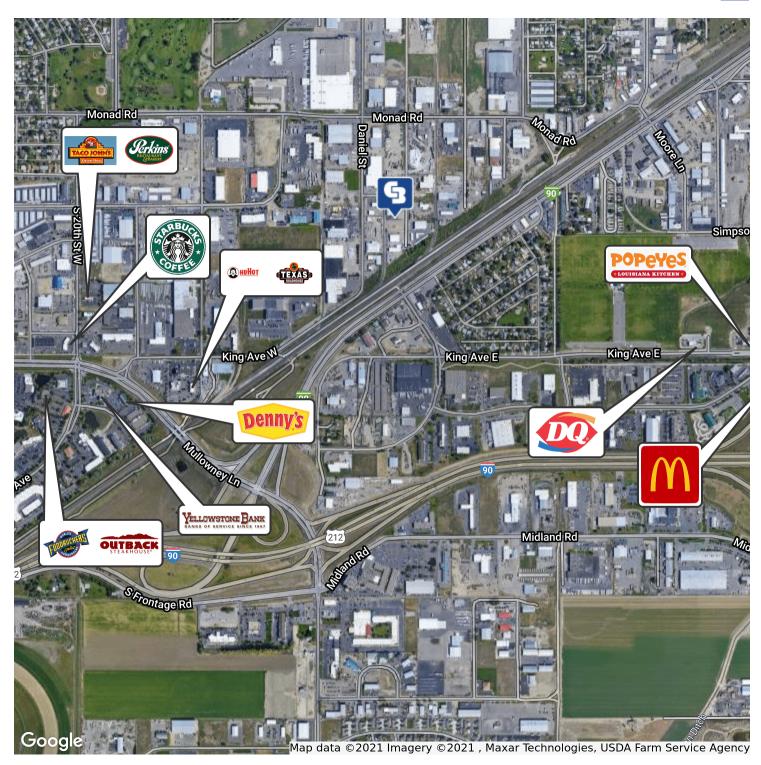

### AREA

Shop spaces for lease in South Billings near King Ave W & Laurel Road Units 103, 104, 105, 106, & 107 Available

©2021 Coldwell Banker. All Rights Reserved. Coldwell Banker and the Coldwell Banker Commercial logos are trademarks of Coldwell Banker Real Estate LLC. The Coldwell Banker® System is comprised of company owned offices which are owned by a subsidiary of Realogy Brokerage Group LLC and franchised offices which are independently owned and operated. The Coldwell Banker System fully supports the principles of the Equal Opportunity Act.