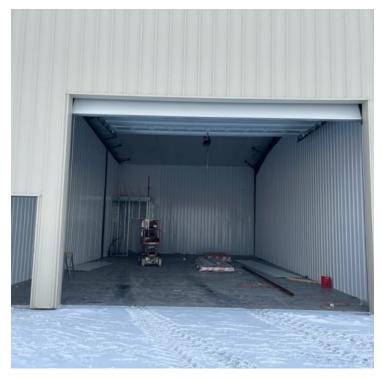

### **FEATURES**

- 14 x14' Overhead Plus Man Door
- Restroom
- 200 Amp 220 (3-Phase)
- 3 parking spaces, 2 directly in front of their unit and 1 in designated area

### **PROPERTY HIGHLIGHTS**

- 14 x14' Overhead Plus Man Door
- Restroom
- 200 Amp 220 (3-Phase)
- Shop Fan
- Exterior Lighting
- Blown gas forced air
- Sign Mount Available
- 3 parking spaces, 2 directly in front of their unit and 1 in designated area