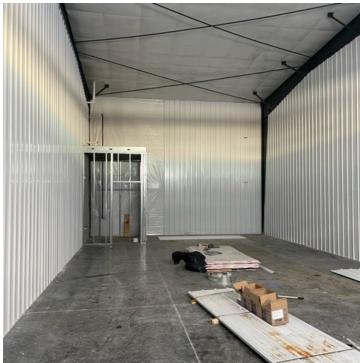

### **FEATURES**

- 14 x14' Overhead Plus Man Door
- Restroom
- 200 Amp 220 (3-Phase)
- 3 parking spaces, 2 directly in front of their unit and 1 in designated area

### **PROPERTY HIGHLIGHTS**

- 14 x14' Overhead Plus Man Door
- Restroom
- 200 Amp 220 (3-Phase)
- Shop Fan
- Exterior Lighting
- Blown gas forced air
- Sign Mount Available
- 3 parking spaces, 2 directly in front of their unit and 1 in designated area