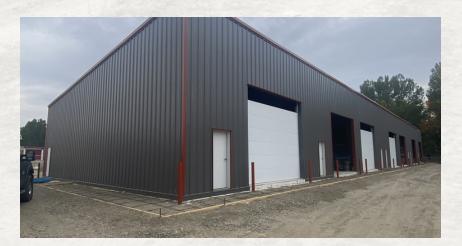

## **FEATURES**

- 14x 14 OH Door
- · Bathroom each unit
- 2 man doors front and rear
- Available in 4-6 weeks PRELEASE AVAILABLE
- 3 phase power
- Gated 50 ft deep rear yard space

## **OFFERING SUMMARY**

Available SF: 1,710 SF/Unit

\$8.50 sf base month \$2 (NNN)

Lease Rate:

\$1496.00 Month Total

Building Size: 11,970 SF

Zoning: Corridor Mixed Use

# PROPERTY OVERVIEW

1710 SF/Unit - 57ft deep x 30 ft wide

## **PROPERTY HIGHLIGHTS**

- 14x14 OH Door
- Bathroom each unit
- 2 man doors
- Yard space to the rear of the units will be complete.
- 3 phase power
- Gated rear storage 50 ft deep rear yard space
- PRELEASEING NOW
- Auto repair allowed use