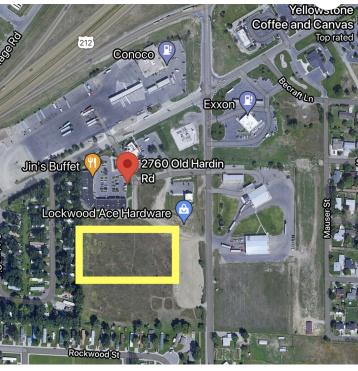

## **AREA**

Located off of the I-90 Interstate between Billings and Lockwood Units 1-7 Available

©2021 Coldwell Banker. All Rights Reserved. Coldwell Banker and the Coldwell Banker Commercial logos are trademarks of Coldwell Banker Real Estate LLC. The Coldwell Banker® System is comprised of company owned offices which are owned by a subsidiary of Realogy Brokerage Group LLC and franchised offices which are independently owned and operated. The Coldwell Banker System fully supports the principles of the Equal Opportunity Act.

# TBD OLD HARDIN RD

Billings, MT 59101

# 2760 OLD HARDIN RD

Billings, MT 59101