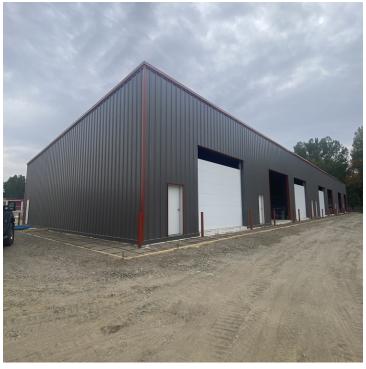

**CBS** 

Behind Ace Hardware, South of Dairy Queen

**AVAILABLE SPACE** 11,970 SF

LEASE RATE \$1496 month total [\$8.50 PSF Base +\$2 (NNN) + Util]

## **OFFERING SUMMARY**

Available SF: 1,710 SF/Unit

\$8.50 sf base month \$2 (NNN)

Lease Rate:

\$1496.00 Month Total

Building Size: 11,970 SF

Zoning: Corridor Mixed Use