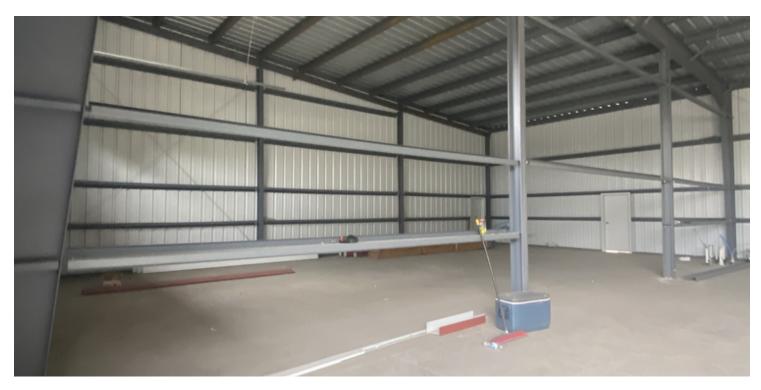

## **FEATURES**

- 14x 14 OH Door
- · Bathroom each unit
- 2 man doors front and rear
- Available in 4-6 weeks PRELEASE AVAILABLE
- 3 phase power
- Gated 50 ft deep rear yard space

## **PROPERTY HIGHLIGHTS**

- 14x14 OH Door
- Bathroom each unit
- 2 man doors
- Yard space to the rear of the units will be complete.
- 3 phase power
- Gated rear storage 50 ft deep rear yard space
- PRELEASEING NOW
- Auto repair allowed use