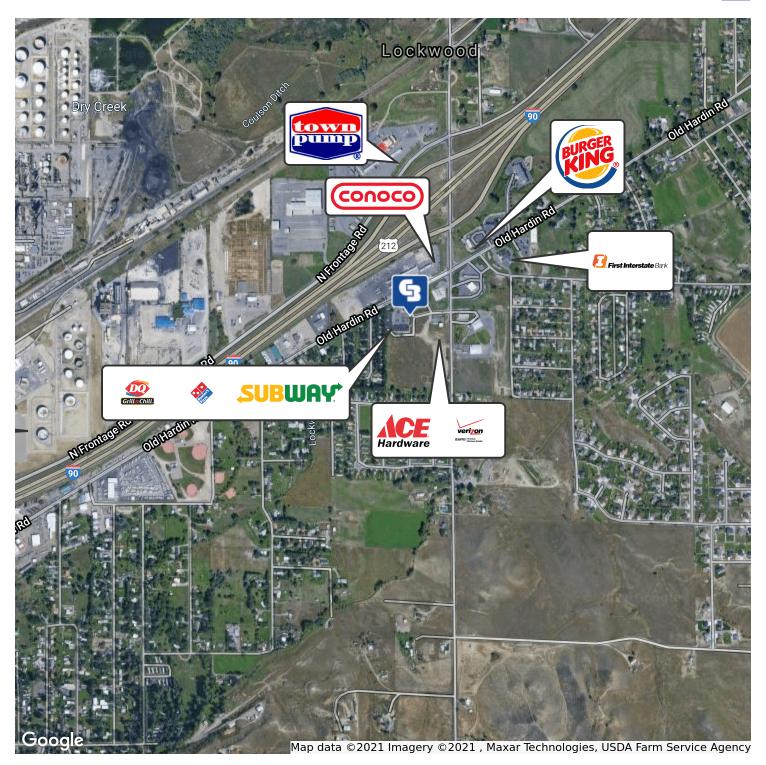

## **AREA**

Located off of the I-90 Interstate between Billings and Lockwood Units 1-7 Available

©2021 Coldwell Banker. All Rights Reserved. Coldwell Banker and the Coldwell Banker Commercial logos are trademarks of Coldwell Banker Real Estate LLC. The Coldwell Banker® System is comprised of company owned offices which are owned by a subsidiary of Realogy Brokerage Group LLC and franchised offices which are independently owned and operated. The Coldwell Banker System fully supports the principles of the Equal Opportunity Act.