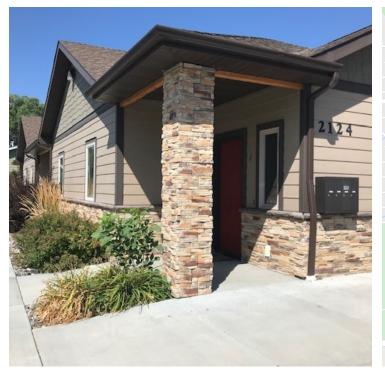

## 2120 & 2124 REHBERG LANE

Billings, MT 59102

AVAILABLE SPACE 11,440 SF - Each building is 5,720 SF

ASKING PRICE \$1,978,940 - Each 4-plex available for \$989,470

### **PROPERTY OVERVIEW**

\* Each 4-plex is available separately for \$989,470 on its own parcel containing 4 units making up a 5,720 SF building on a 10,125 SF lot.

- \* 2 bed, 2 bath apartments (1,400 sqft each unit, 4 in each building, 8 total.)
- \* Built in 2014, very durable and easy to maintain
- \* 100% occupancy the last 4 years
- \* Minimal landlord responsibilities
- \* 4.5% cap
- \* Handicap accessible interior units
- \* Washer/dryer hookups in each unit
- \* Great location to downtown and West end
- \* Privacy, convenience, and high quality
- \*Professionally managed
- \*Property is owned by a licensed real estate agent in the state of Montana