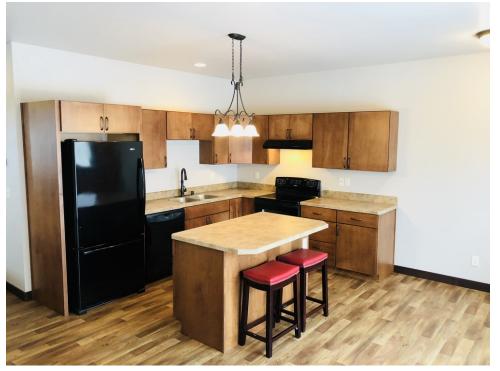

### **PROPERTY OVERVIEW**

\* Each 4-plex is available separately for \$989,470 on its own parcel containing 4 units making up a 5,720 SF building on a 10,125 SF lot.

- \* 2 bed, 2 bath apartments (1,400 sqft each unit, 4 in each building, 8 total.)
- \* Built in 2014, very durable and easy to maintain
- \* 100% occupancy the last 4 years
- \* Minimal landlord responsibilities
- \* 4.5% cap
- \* Handicap accessible interior units
- \* Washer/dryer hookups in each unit
- \* Great location to downtown and West end
- \* Privacy, convenience, and high quality
- \*Professionally managed
- \*Property is owned by a licensed real estate agent in the state of Montana