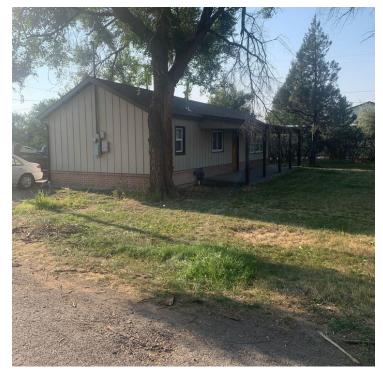

# 2225 MAIN STREET

Billings, MT 59102

Property Overview Additional Photos Location Map Demographics Map & Report Advisor Bio 1

CBCMONTANA.COM

Billings, MT 59102

### PROPERTY OVERVIEW

Heights 12 Unit office unit complex with separate Apartment

| Sale Price:    | \$639,500            |
|----------------|----------------------|
| Building Size: | 5,400 SF             |
| Zoning:        | CX- Heavy Commercial |
| Price / SF:    | \$118.43             |