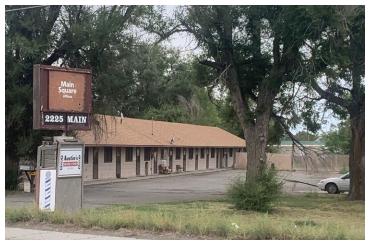

### PROPERTY OVERVIEW

Heights 12 Unit office unit complex with separate Apartment

| Sale Price:    | \$639,500            |
|----------------|----------------------|
| Building Size: | 5,400 SF             |
| Zoning:        | CX- Heavy Commercial |
| Price / SF:    | \$118.43             |

### PROPERTY HIGHLIGHTS

- 31,000 Cars Per Day
- Great Main Street Exposure

CBCMONTANA.COM

Billings, MT 59102

CBCMONTANA.COM

Billings, MT 59102

CBCMONTANA.COM

Billings, MT 59102