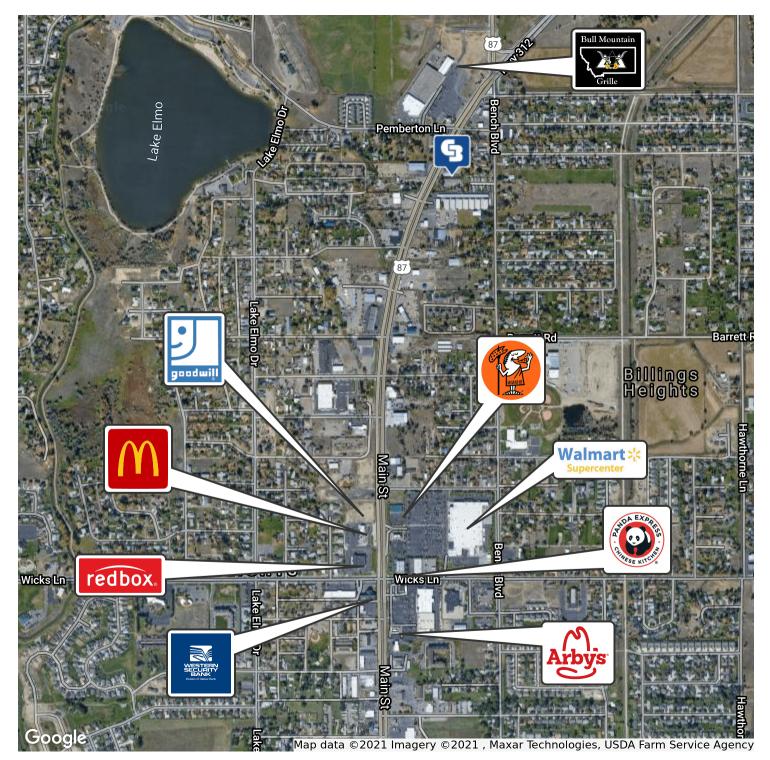

### PROPERTY HIGHLIGHTS

- 31,000 Cars Per Day
- Great Main Street Exposure

CBCMONTANA.COM

Billings, MT 59102

CBCMONTANA.COM

Billings, MT 59102

CBCMONTANA.COM

Billings, MT 59102