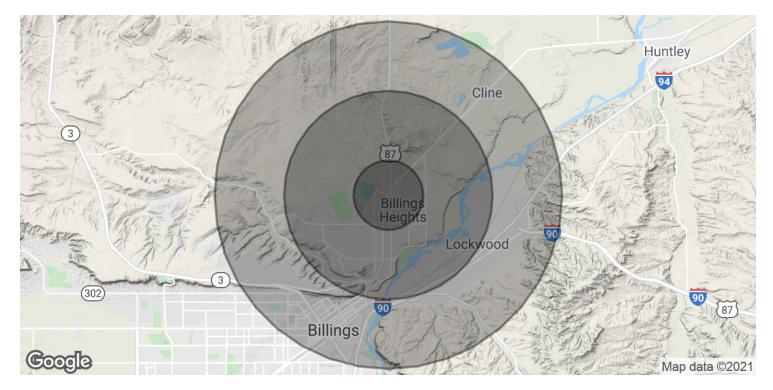

| POPULATION           | 1 MILE | 3 MILES | 5 MILES |
|----------------------|--------|---------|---------|
| Total Population     | 4,718  | 30,805  | 50,408  |
| Average age          | 36.9   | 35.9    | 36.1    |
| Average age (Male)   | 35.1   | 33.5    | 34.5    |
| Average age (Female) | 38.7   | 38.5    | 37.6    |
| HOUSEHOLDS & INCOME  | 1 MILE | 3 MILES | 5 MILES |

| Total households    | 1,767     | 12,394    | 20,607    |
|---------------------|-----------|-----------|-----------|
| # of persons per HH | 2.7       | 2.5       | 2.4       |
| Average HH income   | \$63,716  | \$60,849  | \$54,916  |
| Average house value | \$165,123 | \$160,725 | \$154,639 |