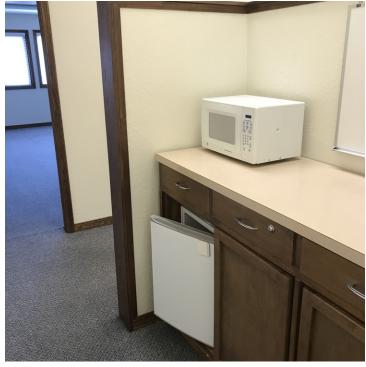

### **PROPERTY OVERVIEW**

\*1643 24th St W, Unit 15

\*1,249 SF Office Condo

\*For Sale \$140,000

\*Large Reception Area

\*2 Large Offices

\*Coffee Bar with Refrig & Microwave

\*Vaulted Ceilings