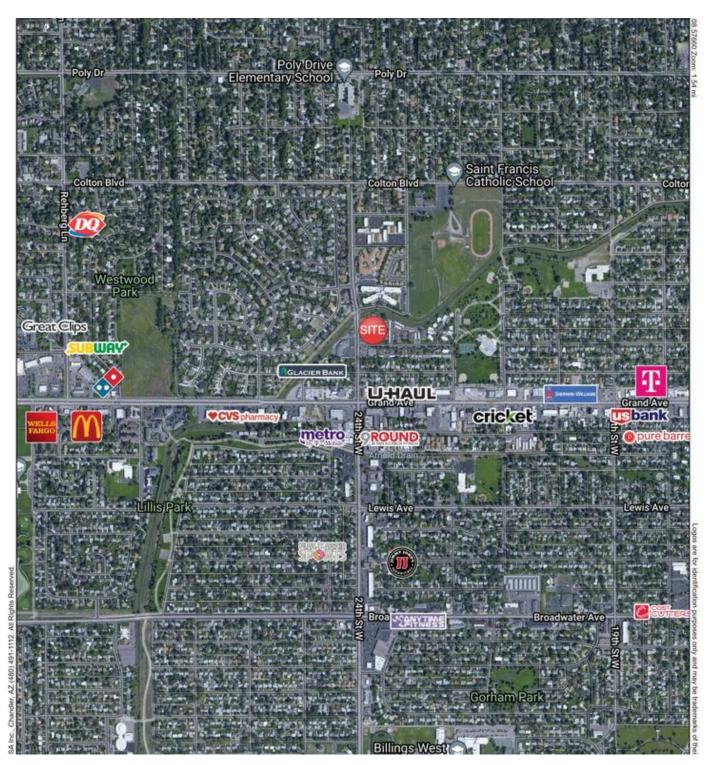

### **AREA**

Forest Park Professional Center is a well-kept west end office complex with 16 office condos. Unit 15 is currently for sale with co-tenants including law firms, chiropractors, engineers, counselors, insurance agents and photographers. Complete with a large parking lot and ADA accessible ramp, this office complex is in a convenient location and set up perfectly for any business owner who enjoys large offices. This space is ideal for a professional services firm that wants to own their real estate, but not have to perform the exterior maintenance.