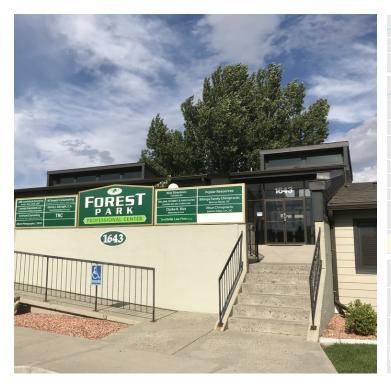

### **AREA**

Forest Park Professional Center is a well-kept west end office complex with 16 office condos. Unit 15 is currently for sale with co-tenants including law firms, chiropractors, engineers, counselors, insurance agents and photographers. Complete with a large parking lot and ADA accessible ramp, this office complex is in a convenient location and set up perfectly for any business owner who enjoys large offices. This space is ideal for a professional services firm that wants to own their real estate, but not have to perform the exterior maintenance.

### **PROPERTY OVERVIEW**

\*1643 24th St W, Unit 15

\*1,249 SF Office Condo

\*For Sale \$140,000

\*Large Reception Area

\*2 Large Offices

\*Coffee Bar with Refrig & Microwave

\*Vaulted Ceilings