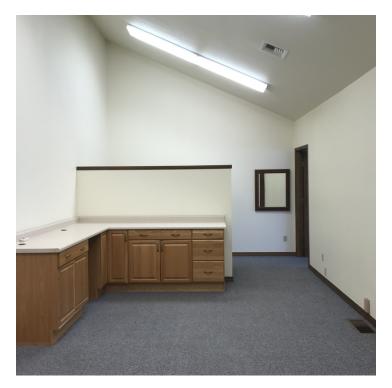

### **PROPERTY OVERVIEW**

\*1643 24th St W, Unit 15

\*1,249 SF Office Condo

\*For Sale \$140,000

\*Large Reception Area

\*2 Large Offices

\*Coffee Bar with Refrig & Microwave

\*Vaulted Ceilings