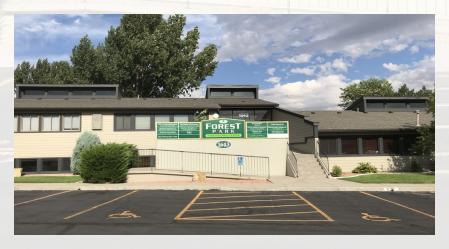

### **AREA**

Forest Park Professional Center is a well-kept west end office complex with 16 office condos. Unit 15 is currently for sale with co-tenants including law firms, chiropractors, engineers, counselors, insurance agents and photographers. Complete with a large parking lot and ADA accessible ramp, this office complex is in a convenient location and set up perfectly for any business owner who enjoys large offices. This space is ideal for a professional services firm that wants to own their real estate, but not have to perform the exterior maintenance.

# 1643 24TH ST W, UNIT 15

Billings, MT 59102