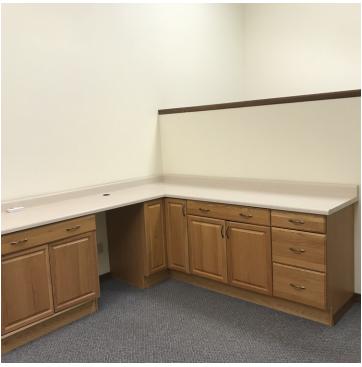

### **PROPERTY OVERVIEW**

\*1643 24th St W, Unit 15

\*1,249 SF Office Condo

\*For Sale \$140,000

\*Large Reception Area

\*2 Large Offices

\*Coffee Bar with Refrig & Microwave

\*Vaulted Ceilings

# 1643 24TH ST W, UNIT 15

Billings, MT 59102

CBCMONTANA.COM