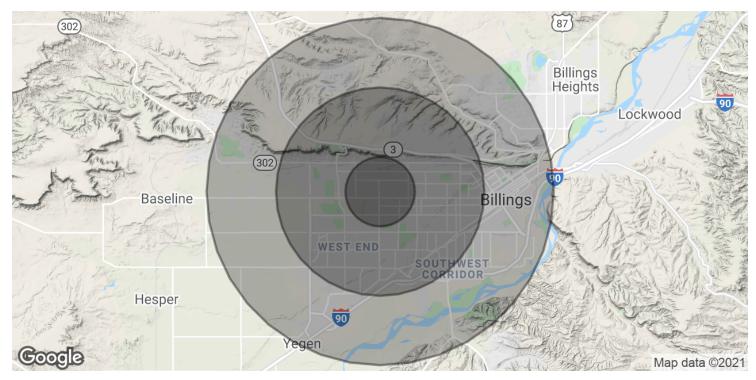

# 1643 24TH ST W, UNIT 15

Billings, MT 59102

| POPULATION           | 1 MILE    | 3 MILES   | 5 MILES   |
|----------------------|-----------|-----------|-----------|
| Total Population     | 10,915    | 65,595    | 99,010    |
| Average age          | 43.1      | 39.9      | 38.4      |
| Average age (Male)   | 42.0      | 37.5      | 36.5      |
| Average age (Female) | 44.1      | 42.6      | 40.6      |
| HOUSEHOLDS & INCOME  | 1 MILE    | 3 MILES   | 5 MILES   |
| Total households     | 4,835     | 29,137    | 43,647    |
| # of persons per HH  | 2.3       | 2.3       | 2.3       |
| Average HH income    | \$67,291  | \$60,448  | \$59,273  |
| Average house value  | \$210,301 | \$194,771 | \$195,404 |