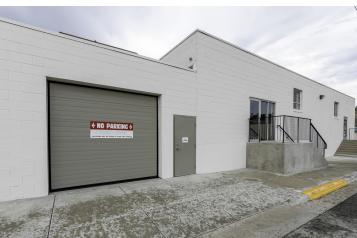

### ΔRFΔ

1105 1st Ave N is a well taken care of, centrally located shop/warehouse building with retail exposure. Building was previously leased by NAPA Auto Parts and suited for any business that needs retail space, shop space & warehousing/storage. Prior to NAPA, building was demised into 2 separate units with separate utilities and could easily be converted back into 2 units simply by closing a doorway. The front unit consists of approximately 3,000 SF of retail and 1,300 SF of shop with overhead door. The back unit consisted of approximately 5,650 SF of warehouse with dock.

### **PROPERTY OVERVIEW**

\*Shop/Warehouse Space for Lease with Retail Exposure

\*For Lease \$2,520/mo-\$5,510/mo + Utilities

\*4,258 - 9,905 SF

\*20,719 SF of Land

\*4,258 SF Retail + Shop with 10 ft Overhead Door for Lease @ \$2,520/mo + Utilities (\$5.75 PSF Base Rent + \$1.35 PSF NNN)