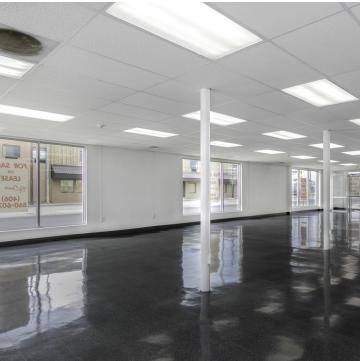

### ΔRFΔ

1105 1st Ave N is a well taken care of, centrally located shop/warehouse building with retail exposure. Building was previously leased by NAPA Auto Parts and suited for any business that needs retail space, shop space & warehousing/storage. Prior to NAPA, building was demised into 2 separate units with separate utilities and could easily be converted back into 2 units simply by closing a doorway. The front unit consists of approximately 3,000 SF of retail and 1,300 SF of shop with overhead door. The back unit consisted of approximately 5,650 SF of warehouse with dock.

### **PROPERTY OVERVIEW**

\*Shop/Warehouse Space for Lease with Retail Exposure

\*For Lease \$2,520/mo-\$5,510/mo + Utilities

\*4,258 - 9,905 SF

\*20,719 SF of Land

\*4,258 SF Retail + Shop with 10 ft Overhead Door for Lease @ \$2,520/mo + Utilities (\$5.75 PSF Base Rent + \$1.35 PSF NNN)