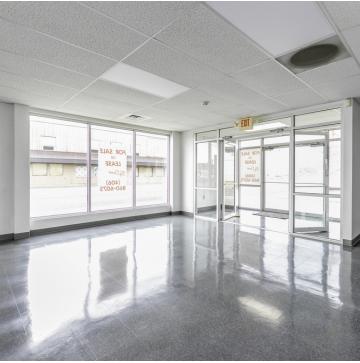

### ΔRFΔ

1105 1st Ave N is a well taken care of, centrally located shop/warehouse building with retail exposure. Building was previously leased by NAPA Auto Parts and suited for any business that needs retail space, shop space & warehousing/storage. Prior to NAPA, building was demised into 2 separate units with separate utilities and could easily be converted back into 2 units simply by closing a doorway. The front unit consists of approximately 3,000 SF of retail and 1,300 SF of shop with overhead door. The back unit consisted of approximately 5,650 SF of warehouse with dock.

### **PROPERTY OVERVIEW**

\*Shop/Warehouse Space for Lease with Retail Exposure

\*For Lease \$2,520/mo-\$5,510/mo + Utilities

\*4,258 - 9,905 SF

\*20,719 SF of Land

\*4,258 SF Retail + Shop with 10 ft Overhead Door for Lease @ \$2,520/mo + Utilities (\$5.75 PSF Base Rent + \$1.35 PSF NNN)