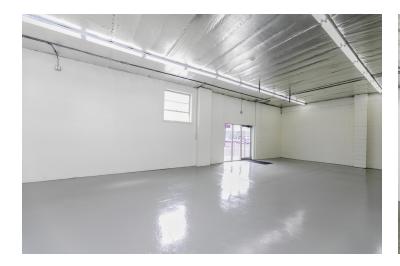

### ΔRFΔ

1105 1st Ave N is a well taken care of, centrally located shop/warehouse building with retail exposure. Building was previously leased by NAPA Auto Parts and suited for any business that needs retail space, shop space & warehousing/storage. Prior to NAPA, building was demised into 2 separate units with separate utilities and could easily be converted back into 2 units simply by closing a doorway. The front unit consists of approximately 3,000 SF of retail and 1,300 SF of shop with overhead door. The back unit consisted of approximately 5,650 SF of warehouse with dock.

### **PROPERTY OVERVIEW**

\*Shop/Warehouse Space for Lease with Retail Exposure

\*For Lease \$2,520/mo-\$5,510/mo + Utilities

\*4,258 - 9,905 SF

\*20,719 SF of Land

\*4,258 SF Retail + Shop with 10 ft Overhead Door for Lease @ \$2,520/mo + Utilities (\$5.75 PSF Base Rent + \$1.35 PSF NNN)

\*5,647 SF of Warehouse with Dock for Lease @ \$2,990/mo + Utilities (\$5 PSF Base Rent + \$1.35 PSF NNN)

\*New LED Lighting Throughout the Space

\*Building is in Excellent Condition

\*Centrally Located with Good Interstate Access