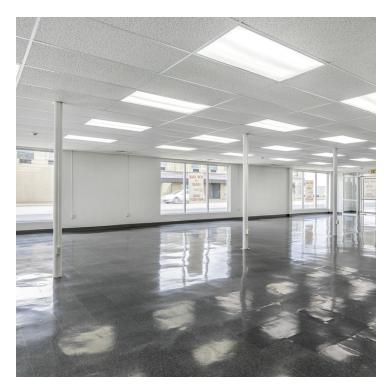

### ΔRFΔ

1105 1st Ave N is a well taken care of, centrally located shop/warehouse building with retail exposure. Building was previously leased by NAPA Auto Parts and suited for any business that needs retail space, shop space & warehousing/storage. Prior to NAPA, building was demised into 2 separate units with separate utilities and could easily be converted back into 2 units simply by closing a doorway. The front unit consists of approximately 3,000 SF of retail and 1,300 SF of shop with overhead door. The back unit consisted of approximately 5,650 SF of warehouse with dock.

### **PROPERTY OVERVIEW**

\*Shop/Warehouse Space for Lease with Retail Exposure

\*For Lease \$2,520/mo-\$5,510/mo + Utilities

\*4,258 - 9,905 SF

\*20,719 SF of Land

\*4,258 SF Retail + Shop with 10 ft Overhead Door for Lease @ \$2,520/mo + Utilities (\$5.75 PSF Base Rent + \$1.35 PSF NNN)