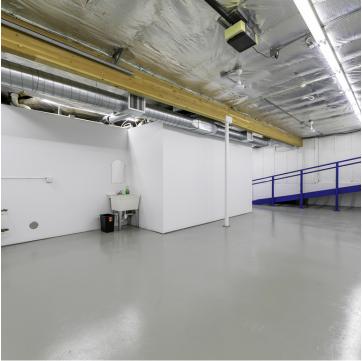

### ΔRFΔ

1105 1st Ave N is a well taken care of, centrally located shop/warehouse building with retail exposure. Building was previously leased by NAPA Auto Parts and suited for any business that needs retail space, shop space & warehousing/storage. Prior to NAPA, building was demised into 2 separate units with separate utilities and could easily be converted back into 2 units simply by closing a doorway. The front unit consists of approximately 3,000 SF of retail and 1,300 SF of shop with overhead door. The back unit consisted of approximately 5,650 SF of warehouse with dock.

### **PROPERTY OVERVIEW**

\*Shop/Warehouse Space for Lease with Retail Exposure

\*For Lease \$2,520/mo-\$5,510/mo + Utilities

\*4,258 - 9,905 SF

\*20,719 SF of Land

\*4,258 SF Retail + Shop with 10 ft Overhead Door for Lease @ \$2,520/mo + Utilities (\$5.75 PSF Base Rent + \$1.35 PSF NNN)

\*5,647 SF of Warehouse with Dock for Lease @ \$2,990/mo + Utilities (\$5 PSF Base Rent + \$1.35 PSF NNN)

\*New LED Lighting Throughout the Space

\*Building is in Excellent Condition

\*Centrally Located with Good Interstate Access