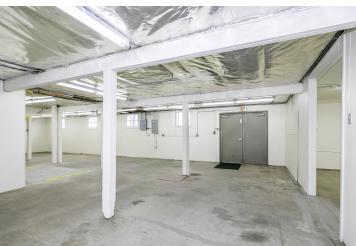

### ΔRFΔ

1105 1st Ave N is a well taken care of, centrally located shop/warehouse building with retail exposure. Building was previously leased by NAPA Auto Parts and suited for any business that needs retail space, shop space & warehousing/storage. Prior to NAPA, building was demised into 2 separate units with separate utilities and could easily be converted back into 2 units simply by closing a doorway. The front unit consists of approximately 3,000 SF of retail and 1,300 SF of shop with overhead door. The back unit consisted of approximately 5,650 SF of warehouse with dock.

### **PROPERTY OVERVIEW**

\*Shop/Warehouse Space for Lease with Retail Exposure

\*For Lease \$2,520/mo-\$5,510/mo + Utilities

\*4,258 - 9,905 SF

\*20,719 SF of Land

\*4,258 SF Retail + Shop with 10 ft Overhead Door for Lease @ \$2,520/mo + Utilities (\$5.75 PSF Base Rent + \$1.35 PSF NNN)

\*5,647 SF of Warehouse with Dock for Lease @ \$2,990/mo + Utilities (\$5 PSF Base Rent + \$1.35 PSF NNN)

\*New LED Lighting Throughout the Space

\*Building is in Excellent Condition

\*Centrally Located with Good Interstate Access