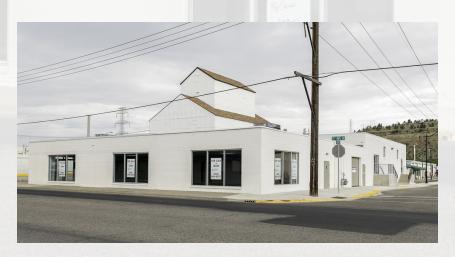

## 1105 1ST AVE N

Billings, MT 59101

AVAILABLE SPACE 4,258 - 9,905 SF

LEASE RATE \$2,520.00 - 5,510.00 per month (+ utilities)

### ΔRFΔ

1105 1st Ave N is a well taken care of, centrally located shop/warehouse building with retail exposure. Building was previously leased by NAPA Auto Parts and suited for any business that needs retail space, shop space & warehousing/storage. Prior to NAPA, building was demised into 2 separate units with separate utilities and could easily be converted back into 2 units simply by closing a doorway. The front unit consists of approximately 3,000 SF of retail and 1,300 SF of shop with overhead door. The back unit consisted of approximately 5,650 SF of warehouse with dock.

### **PROPERTY OVERVIEW**

\*Shop/Warehouse Space for Lease with Retail Exposure

\*For Lease \$2,520/mo-\$5,510/mo + Utilities

\*4,258 - 9,905 SF

\*20,719 SF of Land

\*4,258 SF Retail + Shop with 10 ft Overhead Door for Lease @ \$2,520/mo + Utilities (\$5.75 PSF Base Rent + \$1.35 PSF NNN)