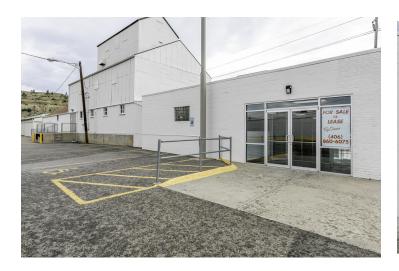

### ΔRFΔ

1105 1st Ave N is a well taken care of, centrally located shop/warehouse building with retail exposure. Building was previously leased by NAPA Auto Parts and suited for any business that needs retail space, shop space & warehousing/storage. Prior to NAPA, building was demised into 2 separate units with separate utilities and could easily be converted back into 2 units simply by closing a doorway. The front unit consists of approximately 3,000 SF of retail and 1,300 SF of shop with overhead door. The back unit consisted of approximately 5,650 SF of warehouse with dock.

### **PROPERTY OVERVIEW**

\*Shop/Warehouse Space for Lease with Retail Exposure

\*For Lease \$2,520/mo-\$5,510/mo + Utilities

\*4,258 - 9,905 SF

\*20,719 SF of Land

\*4,258 SF Retail + Shop with 10 ft Overhead Door for Lease @ \$2,520/mo + Utilities (\$5.75 PSF Base Rent + \$1.35 PSF NNN)