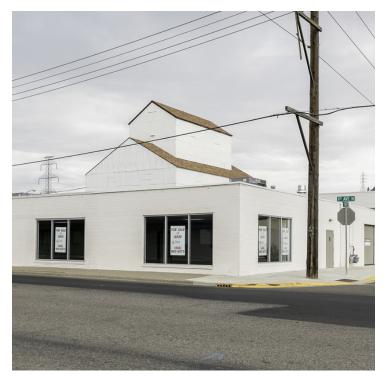

## 1105 1ST AVE N

Billings, MT 59101

AVAILABLE SPACE 4,258 - 9,905 SF

LEASE RATE \$2,520.00 - 5,510.00 per month (+ utilities)

### ΔRFΔ

1105 1st Ave N is a well taken care of, centrally located shop/warehouse building with retail exposure. Building was previously leased by NAPA Auto Parts and suited for any business that needs retail space, shop space & warehousing/storage. Prior to NAPA, building was demised into 2 separate units with separate utilities and could easily be converted back into 2 units simply by closing a doorway. The front unit consists of approximately 3,000 SF of retail and 1,300 SF of shop with overhead door. The back unit consisted of approximately 5,650 SF of warehouse with dock.

### **PROPERTY OVERVIEW**

\*Shop/Warehouse Space for Lease with Retail Exposure

\*For Lease \$2,520/mo-\$5,510/mo + Utilities

\*4,258 - 9,905 SF

\*20,719 SF of Land

\*4,258 SF Retail + Shop with 10 ft Overhead Door for Lease @ \$2,520/mo + Utilities (\$5.75 PSF Base Rent + \$1.35 PSF NNN)