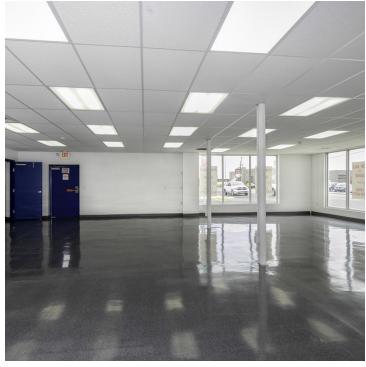

### ΔRFΔ

1105 1st Ave N is a well taken care of, centrally located shop/warehouse building with retail exposure. Building was previously leased by NAPA Auto Parts and suited for any business that needs retail space, shop space & warehousing/storage. Prior to NAPA, building was demised into 2 separate units with separate utilities and could easily be converted back into 2 units simply by closing a doorway. The front unit consists of approximately 3,000 SF of retail and 1,300 SF of shop with overhead door. The back unit consisted of approximately 5,650 SF of warehouse with dock.

### **PROPERTY OVERVIEW**

\*Shop/Warehouse Space for Lease with Retail Exposure

\*For Lease \$2,520/mo-\$5,510/mo + Utilities

\*4,258 - 9,905 SF

\*20,719 SF of Land

\*4,258 SF Retail + Shop with 10 ft Overhead Door for Lease @ \$2,520/mo + Utilities (\$5.75 PSF Base Rent + \$1.35 PSF NNN)