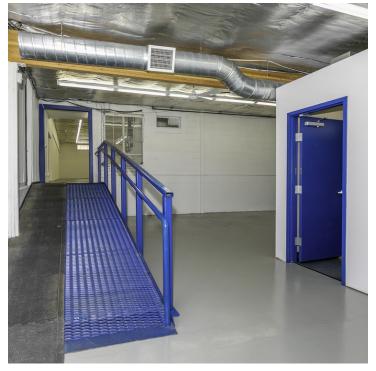

### ΔRFΔ

1105 1st Ave N is a well taken care of, centrally located shop/warehouse building with retail exposure. Building was previously leased by NAPA Auto Parts and suited for any business that needs retail space, shop space & warehousing/storage. Prior to NAPA, building was demised into 2 separate units with separate utilities and could easily be converted back into 2 units simply by closing a doorway. The front unit consists of approximately 3,000 SF of retail and 1,300 SF of shop with overhead door. The back unit consisted of approximately 5,650 SF of warehouse with dock.

### **PROPERTY OVERVIEW**

\*Shop/Warehouse Space for Lease with Retail Exposure

\*For Lease \$2,520/mo-\$5,510/mo + Utilities

\*4,258 - 9,905 SF

\*20,719 SF of Land

\*4,258 SF Retail + Shop with 10 ft Overhead Door for Lease @ \$2,520/mo + Utilities (\$5.75 PSF Base Rent + \$1.35 PSF NNN)

\*5,647 SF of Warehouse with Dock for Lease @ \$2,990/mo + Utilities (\$5 PSF Base Rent + \$1.35 PSF NNN)

\*New LED Lighting Throughout the Space

\*Building is in Excellent Condition

\*Centrally Located with Good Interstate Access