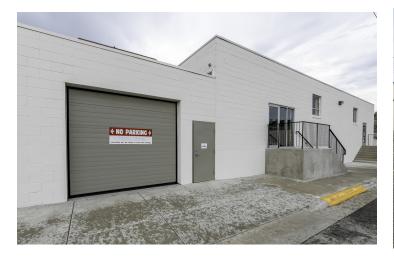

### ΔRFΔ

1105 1st Ave N is a well taken care of, centrally located shop/warehouse building with retail exposure. Building was previously leased by NAPA Auto Parts and suited for any business that needs retail space, shop space & warehousing/storage. Prior to NAPA, building was demised into 2 separate units with separate utilities and could easily be converted back into 2 units simply by closing a doorway. The front unit consists of approximately 3,000 SF of retail and 1,300 SF of shop with overhead door. The back unit consisted of approximately 5,650 SF of warehouse with dock.

### **PROPERTY OVERVIEW**

\*Shop/Warehouse Space for Lease with Retail Exposure

\*For Lease \$2,520/mo-\$5,510/mo + Utilities

\*4,258 - 9,905 SF

\*20,719 SF of Land

\*4,258 SF Retail + Shop with 10 ft Overhead Door for Lease @ \$2,520/mo + Utilities (\$5.75 PSF Base Rent + \$1.35 PSF NNN)