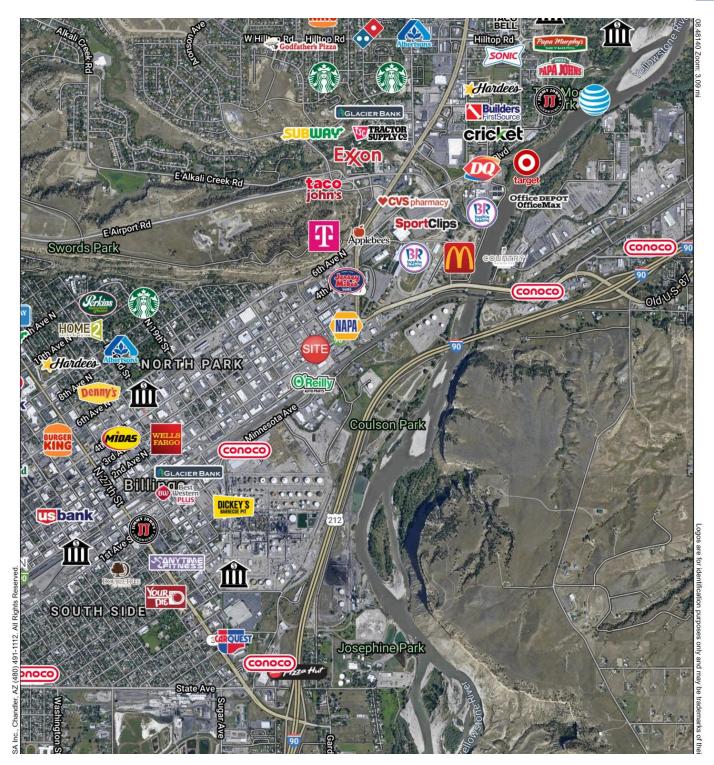

\*5,647 SF of Warehouse with Dock for Lease @ \$2,990/mo + Utilities (\$5 PSF Base Rent + \$1.35 PSF NNN)

\*New LED Lighting Throughout the Space

\*Building is in Excellent Condition

\*Centrally Located with Good Interstate Access