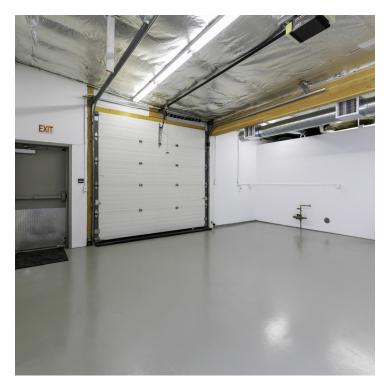

### ΔRFΔ

1105 1st Ave N is a well taken care of, centrally located shop/warehouse building with retail exposure. Building was previously leased by NAPA Auto Parts and suited for any business that needs retail space, shop space & warehousing/storage. Prior to NAPA, building was demised into 2 separate units with separate utilities and could easily be converted back into 2 units simply by closing a doorway. The front unit consists of approximately 3,000 SF of retail and 1,300 SF of shop with overhead door. The back unit consisted of approximately 5,650 SF of warehouse with dock.

\*5,647 SF of Warehouse with Dock for Lease @ \$2,990/mo + Utilities (\$5 PSF Base Rent + \$1.35 PSF NNN)

\*New LED Lighting Throughout the Space

\*Building is in Excellent Condition

\*Centrally Located with Good Interstate Access