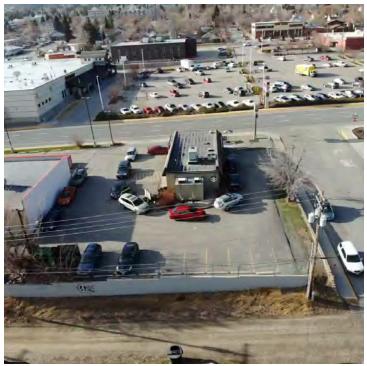

## **1300 PROSPECT AVE.** HELENA, MT 59601

AVAILABLE SPACE 1,672 SF Building on a 15,000 SF Lot

FOR SALE OR LEASE

\$875,000

\$36/SF (NNN)

©2021 Coldwell Banker. All Rights Reserved. Coldwell Banker and the Coldwell Banker Commercial logos are trademarks of Coldwell Banker Real Estate LLC. The Coldwell Banker® System is comprised of company owned offices which are owned by a subsidiary of Realogy Brokerage Group LLC and franchised offices which are independently owned and operated. The Coldwell Banker System fully supports the principles of the Equal Opportunity Act.

# 1300 PROSPECT AVE.

Helena, MT 59601

#### **PROPERTY HIGHLIGHTS**

| Single Tenant Retail Space Available                               |  |  |  |  |  |
|--------------------------------------------------------------------|--|--|--|--|--|
| Great Signage & Visibility on One of the Busiest Streets in Helena |  |  |  |  |  |
| 9,500 Vehicles Per Day                                             |  |  |  |  |  |
| Great Drive-Thru Capabilities                                      |  |  |  |  |  |
| Tenant Improvement Allowance Available for Qualified Tenants       |  |  |  |  |  |
| Previously Occupied by Starbucks                                   |  |  |  |  |  |
|                                                                    |  |  |  |  |  |