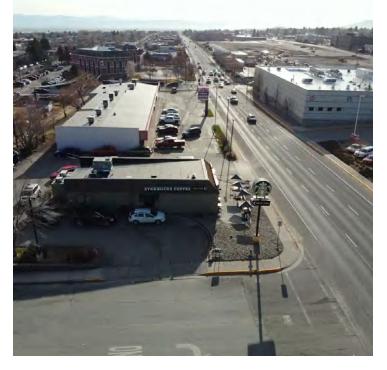

#### **PROPERTY HIGHLIGHTS**

| Single Tenant Retail Space Available                               |  |  |  |  |  |
|--------------------------------------------------------------------|--|--|--|--|--|
| Great Signage & Visibility on One of the Busiest Streets in Helena |  |  |  |  |  |
| 9,500 Vehicles Per Day                                             |  |  |  |  |  |
| Great Drive-Thru Capabilities                                      |  |  |  |  |  |
| Tenant Improvement Allowance Available for Qualified Tenants       |  |  |  |  |  |
| Previously Occupied by Starbucks                                   |  |  |  |  |  |
|                                                                    |  |  |  |  |  |

### **1300 PROSPECT AVE.** Helena, MT 59601

### 1300 PROSPECT AVE.

Helena, MT 59601