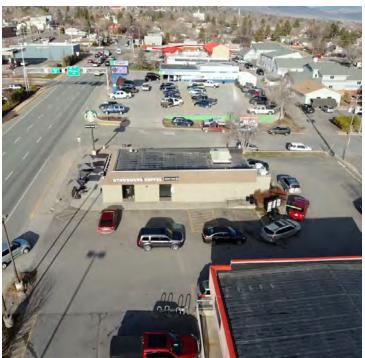

#### **PROPERTY HIGHLIGHTS**

| Single Tenant Retail Space Available                               |  |  |  |  |  |
|--------------------------------------------------------------------|--|--|--|--|--|
| Great Signage & Visibility on One of the Busiest Streets in Helena |  |  |  |  |  |
| 9,500 Vehicles Per Day                                             |  |  |  |  |  |
| Great Drive-Thru Capabilities                                      |  |  |  |  |  |
| Tenant Improvement Allowance Available for Qualified Tenants       |  |  |  |  |  |
| Previously Occupied by Starbucks                                   |  |  |  |  |  |
|                                                                    |  |  |  |  |  |