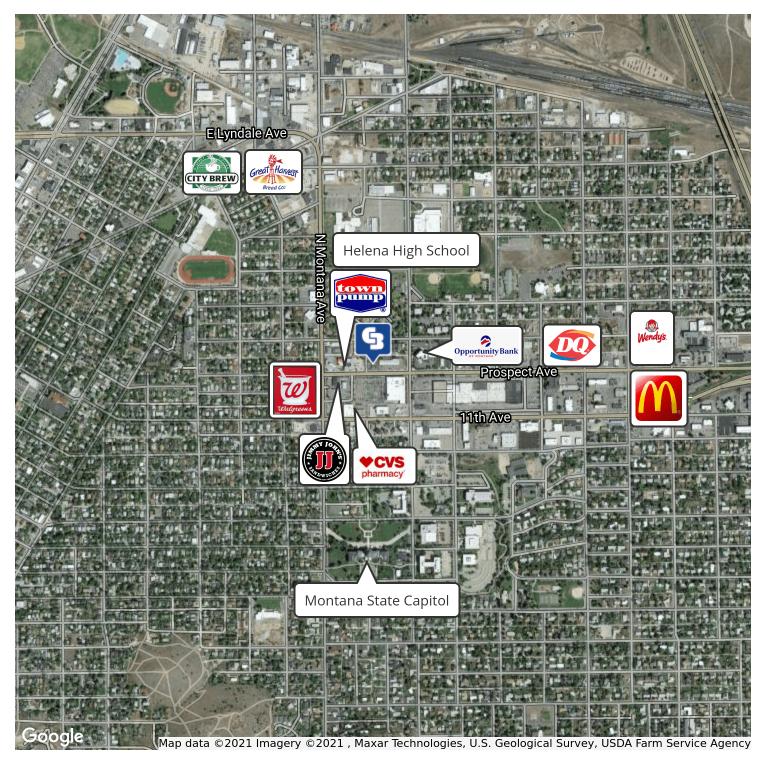

#### **PROPERTY HIGHLIGHTS**

| Single Tenant Retail Space Available                               |  |  |  |  |  |
|--------------------------------------------------------------------|--|--|--|--|--|
| Great Signage & Visibility on One of the Busiest Streets in Helena |  |  |  |  |  |
| 9,500 Vehicles Per Day                                             |  |  |  |  |  |
| Great Drive-Thru Capabilities                                      |  |  |  |  |  |
| Tenant Improvement Allowance Available for Qualified Tenants       |  |  |  |  |  |
| Previously Occupied by Starbucks                                   |  |  |  |  |  |
|                                                                    |  |  |  |  |  |

### 1300 PROSPECT AVE.

Helena, MT 59601