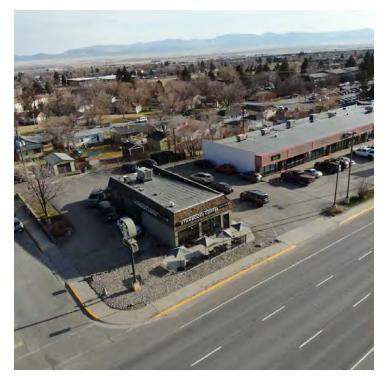

#### **PROPERTY HIGHLIGHTS**

| Single Tenant Retail Space Available                               |  |  |  |  |  |
|--------------------------------------------------------------------|--|--|--|--|--|
| Great Signage & Visibility on One of the Busiest Streets in Helena |  |  |  |  |  |
| 9,500 Vehicles Per Day                                             |  |  |  |  |  |
| Great Drive-Thru Capabilities                                      |  |  |  |  |  |
| Tenant Improvement Allowance Available for Qualified Tenants       |  |  |  |  |  |
| Previously Occupied by Starbucks                                   |  |  |  |  |  |
|                                                                    |  |  |  |  |  |

### 1300 PROSPECT AVE.

Helena, MT 59601