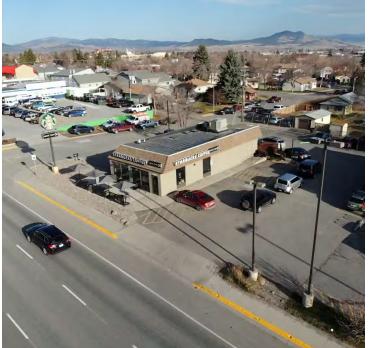

## **1300 PROSPECT AVE.** HELENA, MT 59601

AVAILABLE SPACE 1,672 SF Building on a 15,000 SF Lot

FOR SALE OR LEASE

\$875,000

\$36/SF (NNN)

©2021 Coldwell Banker. All Rights Reserved. Coldwell Banker and the Coldwell Banker Commercial logos are trademarks of Coldwell Banker Real Estate LLC. The Coldwell Banker® System is comprised of company owned offices which are owned by a subsidiary of Realogy Brokerage Group LLC and franchised offices which are independently owned and operated. The Coldwell Banker System fully supports the principles of the Equal Opportunity Act.

# 1300 PROSPECT AVE.

Helena, MT 59601

#### **PROPERTY HIGHLIGHTS**

| Single Tenant Retail Space Available                               |  |  |  |  |  |
|--------------------------------------------------------------------|--|--|--|--|--|
| Great Signage & Visibility on One of the Busiest Streets in Helena |  |  |  |  |  |
| 9,500 Vehicles Per Day                                             |  |  |  |  |  |
| Great Drive-Thru Capabilities                                      |  |  |  |  |  |
| Tenant Improvement Allowance Available for Qualified Tenants       |  |  |  |  |  |
| Previously Occupied by Starbucks                                   |  |  |  |  |  |
|                                                                    |  |  |  |  |  |