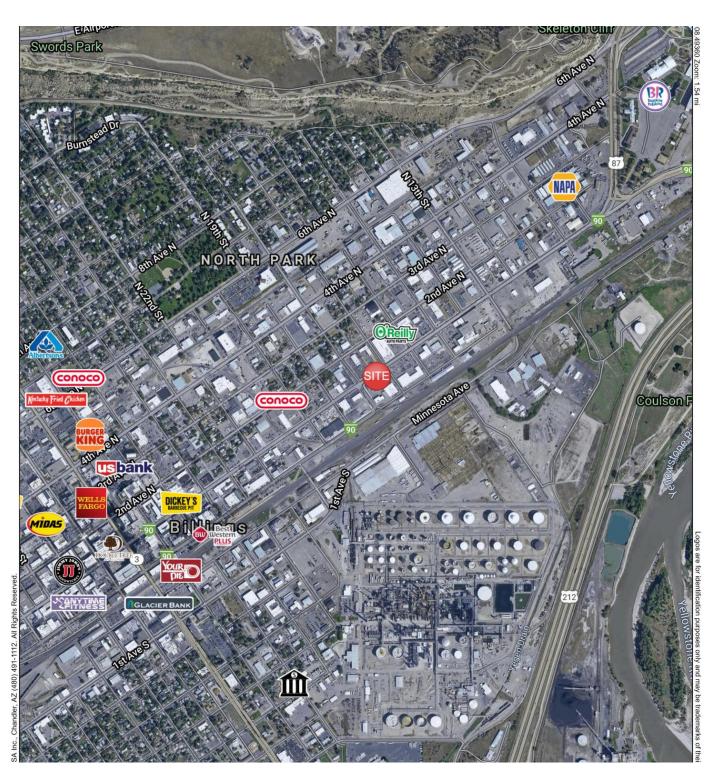

### **LOCATION OVERVIEW**

1710 1st Ave N is located just west of downtown Billings in the EBURD area. This building was previously occupied by Winpower West which used the nicely finished office space for client meetings and the shop for sales, service & repair. This location is ideal for any business that is looking to be centrally located, enjoy retail exposure on 1st Ave N and enjoy a building that has been updated in the last 12 years. Don't forget to stop by the EBURD office and ask about their funding for renovation & redevelopment projects!