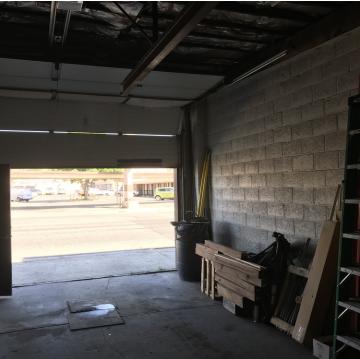

### **PROPERTY OVERVIEW**

- \*1,500 Shop with Recently Remodeled Office Space
- \*Large Reception Area
- \*1 Private Office
- \*Bathroom
- \*240V 3 Phase Power
- \*10 ft Overhead Door
- \*Includes Large Shed
- \*Private Patio
- \*Office Furniture and/or Compressor Negotiable