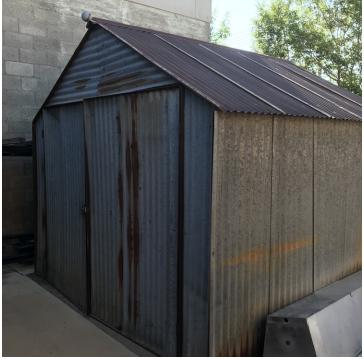

### **PROPERTY OVERVIEW**

- \*1,500 Shop with Recently Remodeled Office Space
- \*Large Reception Area
- \*1 Private Office
- \*Bathroom
- \*240V 3 Phase Power
- \*10 ft Overhead Door
- \*Includes Large Shed
- \*Private Patio
- \*Office Furniture and/or Compressor Negotiable