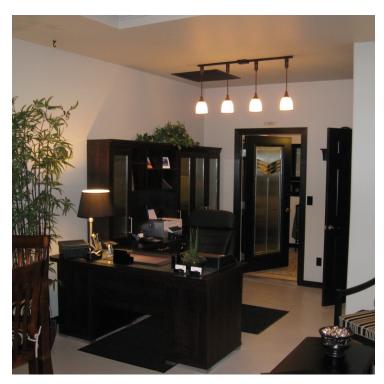

### **PROPERTY OVERVIEW**

- \*1,500 Shop with Recently Remodeled Office Space
- \*Large Reception Area
- \*1 Private Office
- \*Bathroom
- \*240V 3 Phase Power
- \*10 ft Overhead Door
- \*Includes Large Shed
- \*Private Patio
- \*Office Furniture and/or Compressor Negotiable

### **LOCATION OVERVIEW**

1710 1st Ave N is located just west of downtown Billings in the EBURD area. This building was previously occupied by Winpower West which used the nicely finished office space for client meetings and the shop for sales, service & repair. This location is ideal for any business that is looking to be centrally located, enjoy retail exposure on 1st Ave N and enjoy a building that has been updated in the last 12 years. Don't forget to stop by the EBURD office and ask about their funding for renovation & redevelopment projects!