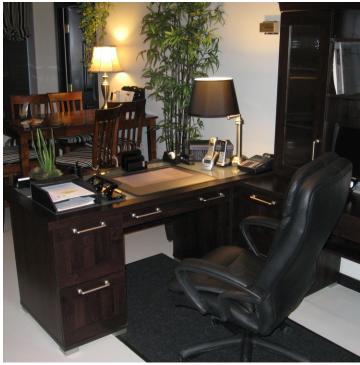

### **PROPERTY OVERVIEW**

- \*1,500 Shop with Recently Remodeled Office Space
- \*Large Reception Area
- \*1 Private Office
- \*Bathroom
- \*240V 3 Phase Power
- \*10 ft Overhead Door
- \*Includes Large Shed
- \*Private Patio
- \*Office Furniture and/or Compressor Negotiable