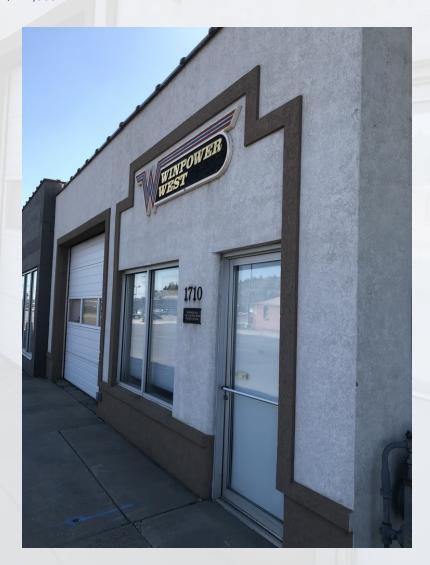

### 1710 1ST AVE N

Billings, MT 59101

AVAILABLE SPACE 1,500 SF

ASKING PRICE \$199,000

©2021 Coldwell Banker. All Rights Reserved. Coldwell Banker and the Coldwell Banker Commercial logos are trademarks of Coldwell Banker Real Estate LLC. The Coldwell Banker® System is comprised of company owned offices which are owned by a subsidiary of Realogy Brokerage Group LLC and franchised offices which are independently owned and operated. The Coldwell Banker System fully supports the principles of the Equal Opportunity Act.

### **LOCATION OVERVIEW**

1710 1st Ave N is located just west of downtown Billings in the EBURD area. This building was previously occupied by Winpower West which used the nicely finished office space for client meetings and the shop for sales, service & repair. This location is ideal for any business that is looking to be centrally located, enjoy retail exposure on 1st Ave N and enjoy a building that has been updated in the last 12 years. Don't forget to stop by the EBURD office and ask about their funding for renovation & redevelopment projects!