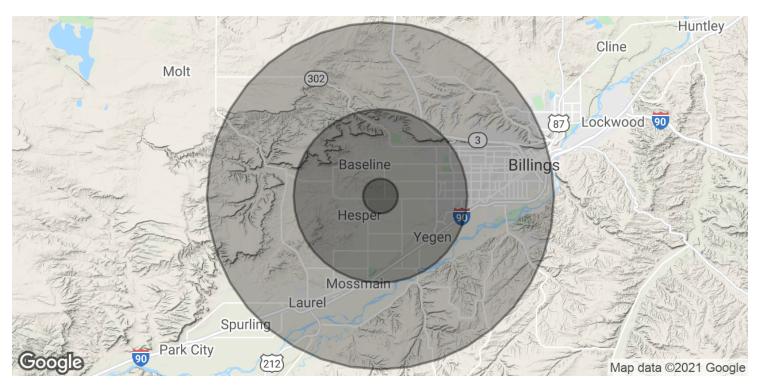

## LEASE

### **WESTFIELD WAREHOUSES**

711 Blackhawk St , Billings, MT 59106

| POPULATION           | 1 MILE    | 5 MILES   | 10 MILES  |
|----------------------|-----------|-----------|-----------|
| Total Population     | 163       | 11,777    | 78,528    |
| Average age          | 38.8      | 40.6      | 40.2      |
| Average age (Male)   | 39.9      | 40.6      | 38.6      |
| Average age (Female) | 37.3      | 39.8      | 41.7      |
| HOUSEHOLDS & INCOME  | 1 MILE    | 5 MILES   | 10 MILES  |
| Total households     | 60        | 4,540     | 33,916    |
| # of persons per HH  | 2.7       | 2.6       | 2.3       |
| Average HH income    | \$77,934  | \$113,020 | \$69,138  |
| Average house value  | \$264,842 | \$316,310 | \$225,990 |

 $<sup>^\</sup>star$  Demographic data derived from 2010 US Census

CBCMONTANA.COM