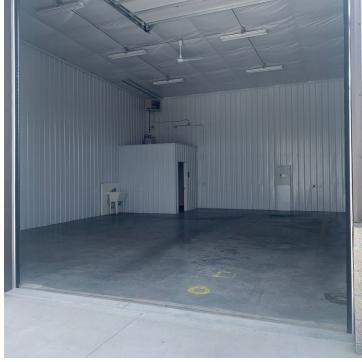

### **PROPERTY OVERVIEW**

\$8.00 PSF + CAM \$1.60 PSF

### **PROPERTY HIGHLIGHTS**

- High Demand Industrial shop space
- Landlord prefers 3 or 5 Year Lease
- ADA restroom, Shop Heater, WIFI Available, and shop sink.
- Security Fence, Gated and Security Camera System.
- Concrete Paved Driveway
- 220 Electrical
- 1200 Sq. Ft Heated Shop space Available