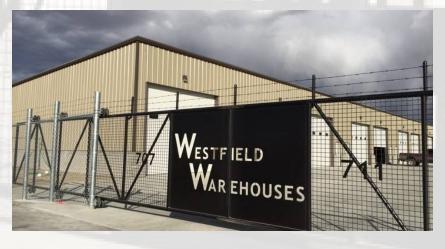

## WESTFIELD WAREHOUSES UNIT B1

\$8.00 PSF + CAM \$1.60 PSF

711 Blackhawk St Billings, MT 59106

AVAILABLE SPACE 1,200 SF

### **AREA**

Westfield Warehouse located on Black Hawk Street offers quality shop space for businesses looking for secure quality work space as well as individuals looking for a secure site to store their RV, Classic Car and other valuables.