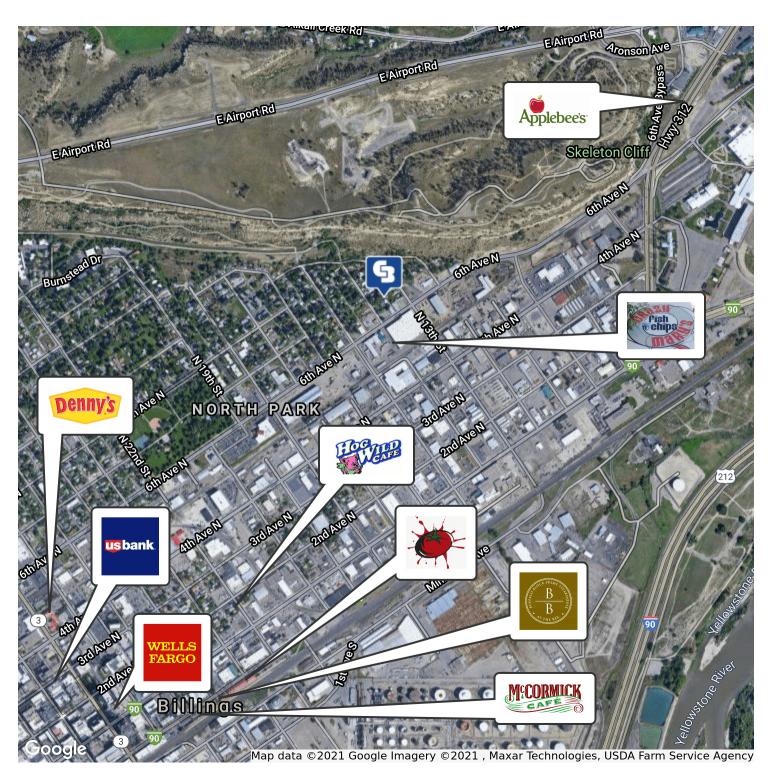

Billings, MT 59101





### **OFFERING SUMMARY**

| Sale Price:      | \$199,000 |
|------------------|-----------|
| Number Of Units: | 3         |
| Lot Size:        | 7,500 SF  |
| Year Built:      | 1948      |
| Building Size:   | 1,298 SF  |
| Renovated:       | 1990      |
| Zoning:          | NX1       |
| Price / SF:      | \$153.31  |

### **PROPERTY OVERVIEW**

3 Separate units on 1 lot

### **PROPERTY HIGHLIGHTS**

- 3 Separate units with separate storage sheds
- Fenced yard
- Lots of trees
- Close to downtown, and park
- Easy walkable neighborhood

### **OTHER RESOURCES**

617 N 14th

CBCMONTANA.COM

Todd Sherman 406 570 8961 todd@cbcmontana.com





### 617 N 14TH

617 N 14th St, Billings, MT 59101





CBCMONTANA.COM







### 617 N 14TH

617 N 14th St, Billings, MT 59101







## SALE

### 617 N 14TH

617 N 14th St, Billings, MT 59101



| POPULATION           | 1 MILE    | 3 MILES   | 5 MILES   |
|----------------------|-----------|-----------|-----------|
| Total Population     | 5,105     | 52,232    | 94,100    |
| Average age          | 36.1      | 35.2      | 35.2      |
| Average age (Male)   | 36.6      | 34.2      | 33.7      |
| Average age (Female) | 35.1      | 36.5      | 37.4      |
|                      |           |           |           |
| HOUSEHOLDS & INCOME  | 1 MILE    | 3 MILES   | 5 MILES   |
| Total households     | 2,296     | 21,921    | 39,604    |
| # of persons per HH  | 2.2       | 2.4       | 2.4       |
| Average HH income    | \$41,015  | \$51,144  | \$53,087  |
| Average house value  | \$130,089 | \$152,296 | \$156,669 |