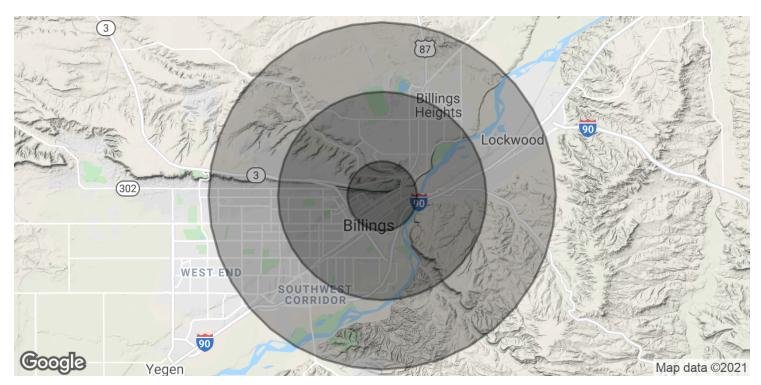

### 617 N 14TH

617 N 14th St, Billings, MT 59101

| POPULATION           | 1 MILE    | 3 MILES   | 5 MILES   |
|----------------------|-----------|-----------|-----------|
| Total Population     | 5,105     | 52,232    | 94,100    |
| Average age          | 36.1      | 35.2      | 35.2      |
| Average age (Male)   | 36.6      | 34.2      | 33.7      |
| Average age (Female) | 35.1      | 36.5      | 37.4      |
|                      |           |           |           |
| HOUSEHOLDS & INCOME  | 1 MILE    | 3 MILES   | 5 MILES   |
| Total households     | 2,296     | 21,921    | 39,604    |
| # of persons per HH  | 2.2       | 2.4       | 2.4       |
| Average HH income    | \$41,015  | \$51,144  | \$53,087  |
| Average house value  | \$130,089 | \$152,296 | \$156,669 |