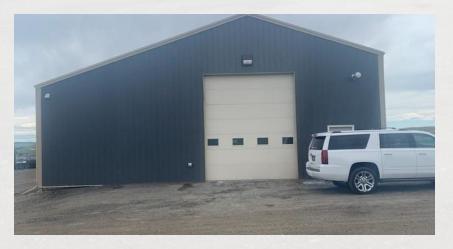

### **5101 HIGHWAY 87 N**

\$2,000.00/month (NNN)

5101 Highway 87 N Billings, MT 59105

AVAILABLE SPACE 2,400 SF

### **FEATURES**

- Highway exposure
- 2 drive through bay doors
- 2.5 Acres of fenced yard space

### **AREA**

Great Highway exposure

### **PROPERTY HIGHLIGHTS**

- Highway exposure
- 2 drive through bay doors
- 2.5 Acres of fenced yard space