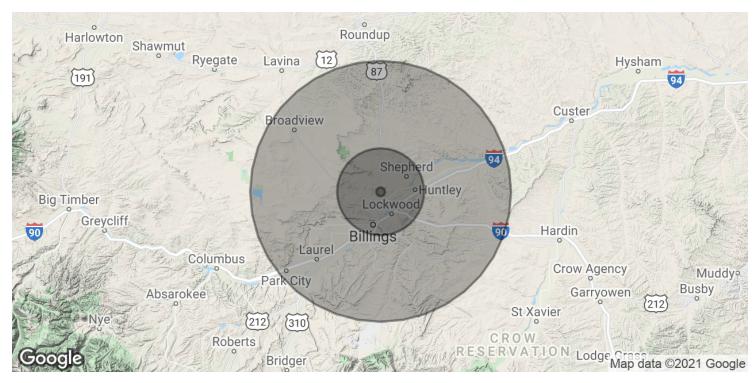

### **5101 HIGHWAY 87 N**

5101 Highway 87 N, Billings, MT 59105

| POPULATION           | 1 MILE    | 10 MILES  | 30 MILES  |
|----------------------|-----------|-----------|-----------|
| Total Population     | 31        | 99,883    | 193,977   |
| Average age          | 39.5      | 36.0      | 38.0      |
| Average age (Male)   | 39.3      | 34.5      | 36.4      |
| Average age (Female) | 39.9      | 38.1      | 39.6      |
| HOUSEHOLDS & INCOME  | 1 MILE    | 10 MILES  | 30 MILES  |
| Total households     | 11        | 41,468    | 80,567    |
| # of persons per HH  | 2.8       | 2.4       | 2.4       |
| Average HH income    | \$98,485  | \$55,451  | \$62,936  |
| Average house value  | \$256,725 | \$165,596 | \$204,003 |

<sup>\*</sup> Demographic data derived from 2010 US Census