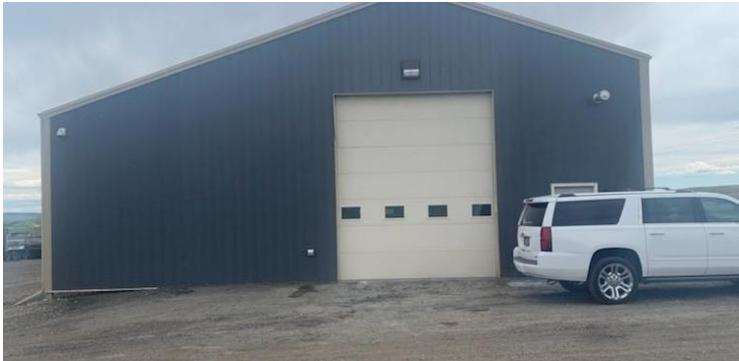

### **FEATURES**

- Highway exposure
- 2 drive through bay doors
- 2.5 Acres of fenced yard space

### **PROPERTY HIGHLIGHTS**

- Highway exposure
- 2 drive through bay doors
- 2.5 Acres of fenced yard space