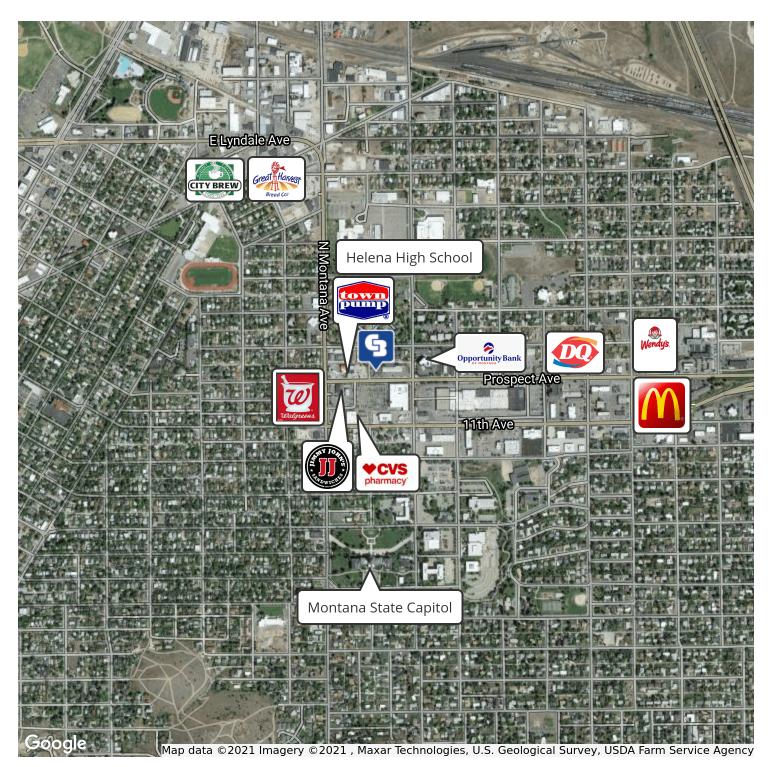

## 1300 PROSPECT AVE.

Helena, MT 59601

### **PROPERTY HIGHLIGHTS**

| Single Tenant Retail Space Available                               |  |  |  |  |  |
|--------------------------------------------------------------------|--|--|--|--|--|
| Great Signage & Visibility on One of the Busiest Streets in Helena |  |  |  |  |  |
| 9,500 Vehicles Per Day                                             |  |  |  |  |  |
| Great Drive-Thru Capabilities                                      |  |  |  |  |  |
| Tenant Improvement Allowance Available for Qualified Tenants       |  |  |  |  |  |
| Previously Occupied by Starbucks                                   |  |  |  |  |  |
| Available July 1, 2021                                             |  |  |  |  |  |
|                                                                    |  |  |  |  |  |