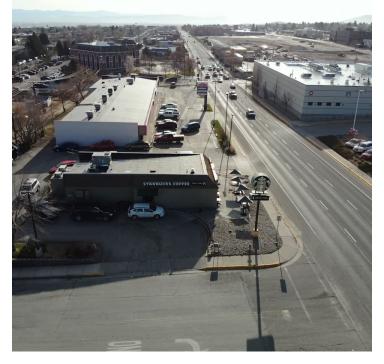

### **1300 PROSPECT AVE.** Helena, MT 59601

### **PROPERTY HIGHLIGHTS**

| Single Tenant Retail Space Available                               |  |  |  |  |  |
|--------------------------------------------------------------------|--|--|--|--|--|
| Great Signage & Visibility on One of the Busiest Streets in Helena |  |  |  |  |  |
| 9,500 Vehicles Per Day                                             |  |  |  |  |  |
| Great Drive-Thru Capabilities                                      |  |  |  |  |  |
| Tenant Improvement Allowance Available for Qualified Tenants       |  |  |  |  |  |
| Previously Occupied by Starbucks                                   |  |  |  |  |  |
| Available July 1, 2021                                             |  |  |  |  |  |
|                                                                    |  |  |  |  |  |