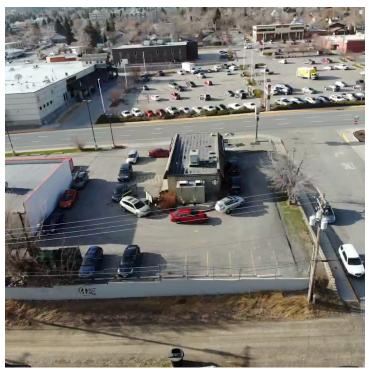

## 1300 PROSPECT AVE.

Helena, MT 59601

### **OFFERING SUMMARY**

| Sale Price:   | \$895,000                 |
|---------------|---------------------------|
| Available SF: | 1,672 SF                  |
| Lease Rate:   | \$36.00 SF/yr (NNN)       |
| Lot Size:     | 15,000 SF                 |
| Year Built:   | 1989                      |
| Renovated:    | 2003                      |
| Zoning:       | B-2 General<br>Commercial |

### **PROPERTY HIGHLIGHTS**

| Single Tenant Retail Space Available                               |  |  |  |  |  |
|--------------------------------------------------------------------|--|--|--|--|--|
| Great Signage & Visibility on One of the Busiest Streets in Helena |  |  |  |  |  |
| 9,500 Vehicles Per Day                                             |  |  |  |  |  |
| Great Drive-Thru Capabilities                                      |  |  |  |  |  |
| Tenant Improvement Allowance Available for Qualified Tenants       |  |  |  |  |  |
| Previously Occupied by Starbucks                                   |  |  |  |  |  |
| Available July 1, 2021                                             |  |  |  |  |  |
|                                                                    |  |  |  |  |  |