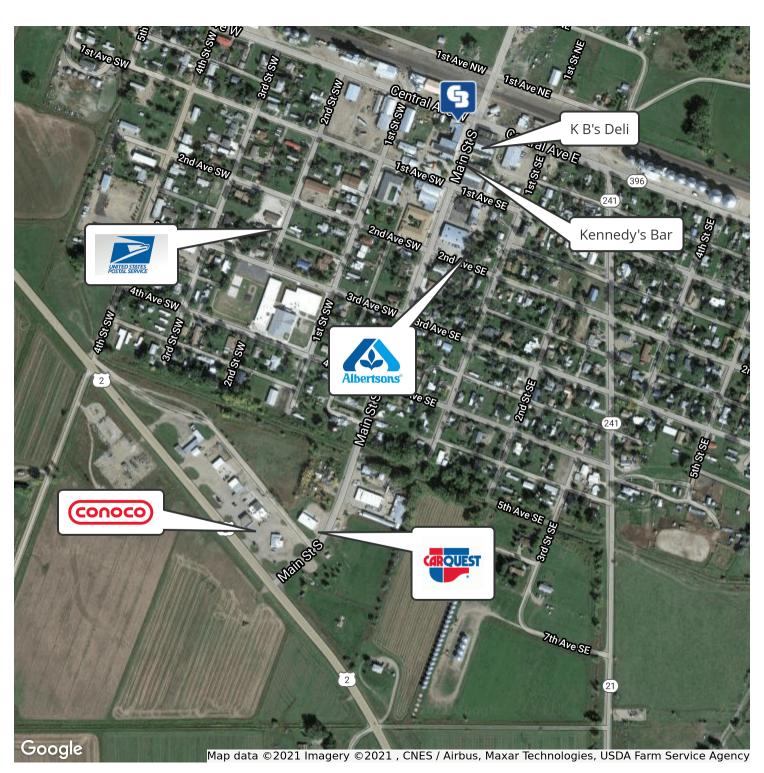

### 10 CENTRAL AVE W

Harlem, MT 59526

| POPULATION           | 1 MILE   | 10 MILES | 30 MILES |
|----------------------|----------|----------|----------|
| Total Population     | 3        | 721      | 5,231    |
| Average age          | 33.9     | 27.3     | 30.5     |
| Average age (Male)   | 32.3     | 25.6     | 28.6     |
| Average age (Female) | 36.1     | 29.5     | 32.9     |
|                      |          |          |          |
| HOUSEHOLDS & INCOME  | 1 MILE   | 10 MILES | 30 MILES |
| Total households     | 1        | 225      | 1,742    |
| # of persons per HH  | 3.0      | 3.2      | 3.0      |
| Average HH income    | \$58,773 | \$41,775 | \$42,858 |
| Average house value  |          | \$80,085 | \$93,834 |

 $<sup>^\</sup>star$  Demographic data derived from 2010 US Census