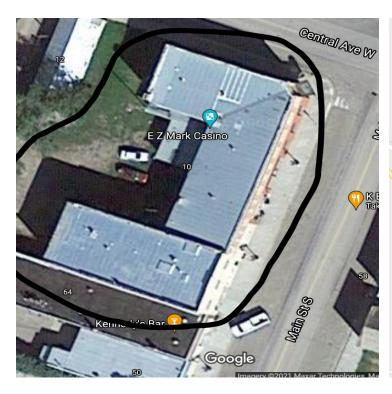

#### **AREA**

Historical 15,930 SF brick hotel Located in Downtown Harlem Potential for hotel, Restaurant, Retail, etc...

#### **PROPERTY OVERVIEW**

Beautiful historical brick building located downtown 1st original hotel in Harlem Currently used for Office and Retail space