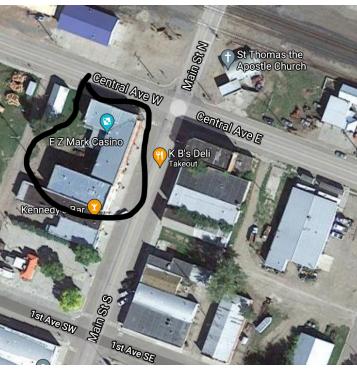

#### **AREA**

Historical 15,930 SF brick hotel Located in Downtown Harlem Potential for hotel, Restaurant, Retail, etc...

#### **PROPERTY OVERVIEW**

Beautiful historical brick building located downtown 1st original hotel in Harlem Currently used for Office and Retail space

#### **PROPERTY HIGHLIGHTS**

- 1st original hotel in Harlem
- Currently used for Office and Retail space