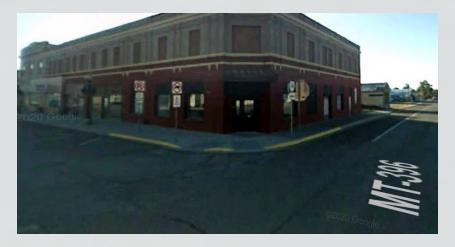

#### **AREA**

Historical 15,930 SF brick hotel Located in Downtown Harlem Potential for hotel, Restaurant, Retail, etc...

#### **PROPERTY OVERVIEW**

Beautiful historical brick building located downtown 1st original hotel in Harlem Currently used for Office and Retail space

#### **PROPERTY HIGHLIGHTS**

- 1st original hotel in Harlem
- Currently used for Office and Retail space