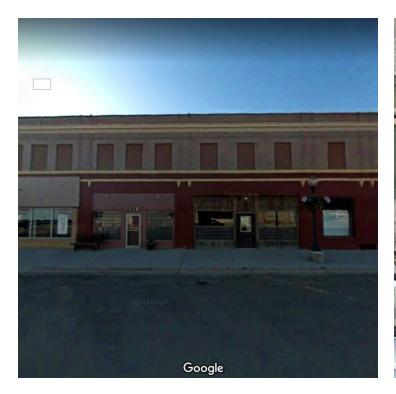

#### **AREA**

Historical 15,930 SF brick hotel Located in Downtown Harlem Potential for hotel, Restaurant, Retail, etc...

#### **PROPERTY OVERVIEW**

Beautiful historical brick building located downtown 1st original hotel in Harlem Currently used for Office and Retail space

#### **PROPERTY HIGHLIGHTS**

- 1st original hotel in Harlem
- Currently used for Office and Retail space