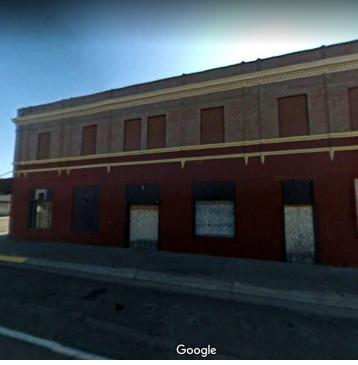

#### **AREA**

Historical 15,930 SF brick hotel Located in Downtown Harlem Potential for hotel, Restaurant, Retail, etc...

#### **PROPERTY OVERVIEW**

Beautiful historical brick building located downtown 1st original hotel in Harlem Currently used for Office and Retail space

#### **PROPERTY HIGHLIGHTS**

- 1st original hotel in Harlem
- Currently used for Office and Retail space