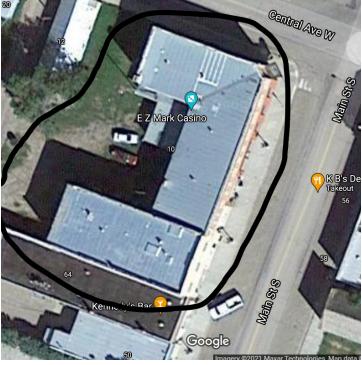

#### **AREA**

Historical 15,930 SF brick hotel Located in Downtown Harlem Potential for hotel, Restaurant, Retail, etc...

#### **PROPERTY OVERVIEW**

Beautiful historical brick building located downtown 1st original hotel in Harlem Currently used for Office and Retail space

#### **PROPERTY HIGHLIGHTS**

- 1st original hotel in Harlem
- Currently used for Office and Retail space