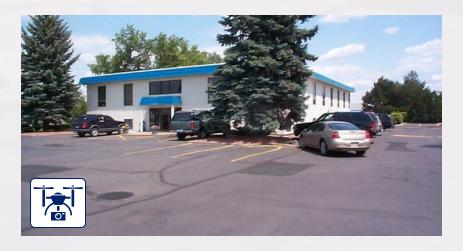

#### AREA

1215 N 24th St W is a professional office building located on the west end of Billings. Being located on 24th St W, this office building has excellent exposure for tenants wanting a large pylon sign on a busy street for advertising. Other tenants in the building include Coldwell Banker Real Estate, Farmers Insurance, Prudential Financial, Clarity Tax & Accounting and other professional service firms.

#### **PROPERTY OVERVIEW**

\*2 Offices

\*Large Reception Area

\*2 Large Storage Rooms or Additional Offices

\*Large Pylon Sign on 24th St W for Advertising

\*Janitorial services included as part of the lease