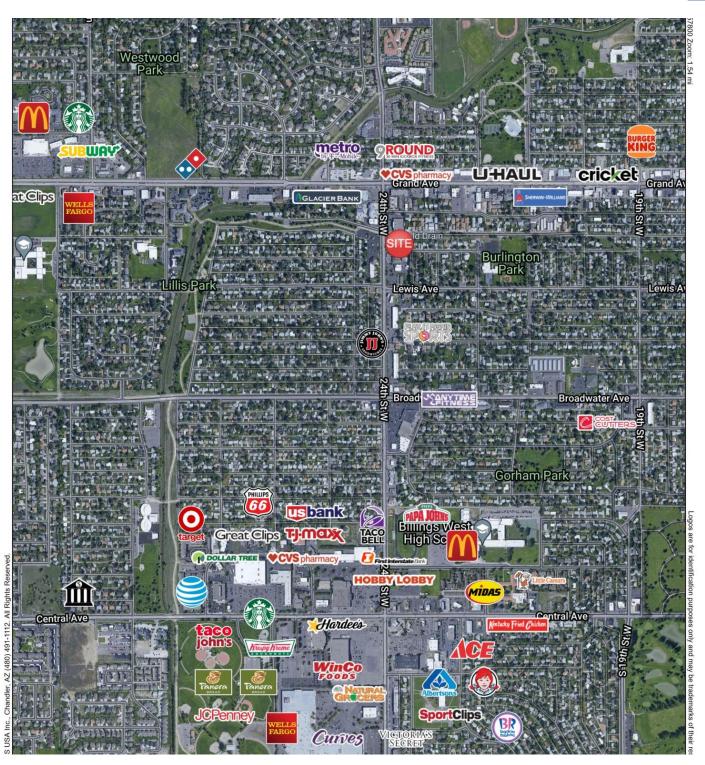

#### AREA

1215 N 24th St W is a professional office building located on the west end of Billings. Being located on 24th St W, this office building has excellent exposure for tenants wanting a large pylon sign on a busy street for advertising. Other tenants in the building include Coldwell Banker Real Estate, Farmers Insurance, Prudential Financial, Clarity Tax & Accounting and other professional service firms.