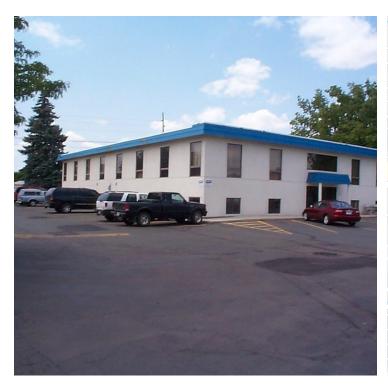

#### AREA

1215 N 24th St W is a professional office building located on the west end of Billings. Being located on 24th St W, this office building has excellent exposure for tenants wanting a large pylon sign on a busy street for advertising. Other tenants in the building include Coldwell Banker Real Estate, Farmers Insurance, Prudential Financial, Clarity Tax & Accounting and other professional service firms.

#### **PROPERTY OVERVIEW**

\*2 Offices

\*Large Reception Area

\*2 Large Storage Rooms or Additional Offices

\*Large Pylon Sign on 24th St W for Advertising

\*Janitorial services included as part of the lease