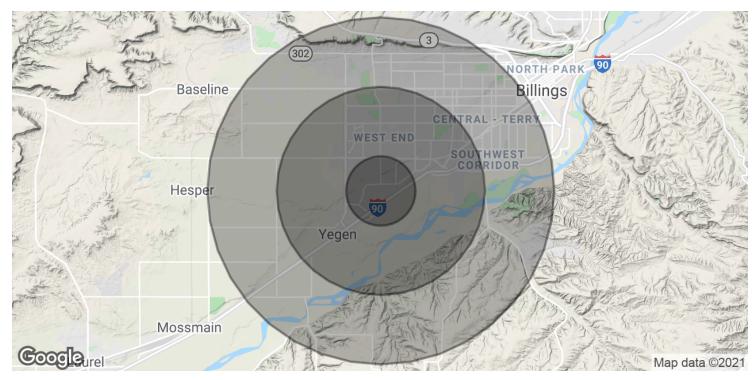

# **CONRAD ROAD LOT 2**

Billings, MT 59102

| POPULATION           | 1 MILE    | 3 MILES   | 5 MILES   |
|----------------------|-----------|-----------|-----------|
| Total Population     | 2,552     | 25,530    | 69,839    |
| Average age          | 34.6      | 38.0      | 39.9      |
| Average age (Male)   | 33.5      | 35.5      | 37.7      |
| Average age (Female) | 35.4      | 39.4      | 41.9      |
| HOUSEHOLDS & INCOME  | 1 MILE    | 3 MILES   | 5 MILES   |
| Total households     | 1,217     | 11,562    | 31,279    |
| # of persons per HH  | 2.1       | 2.2       | 2.2       |
| Average HH income    | \$53,228  | \$55,342  | \$61,230  |
| Average house value  | \$201,583 | \$159,099 | \$199,769 |