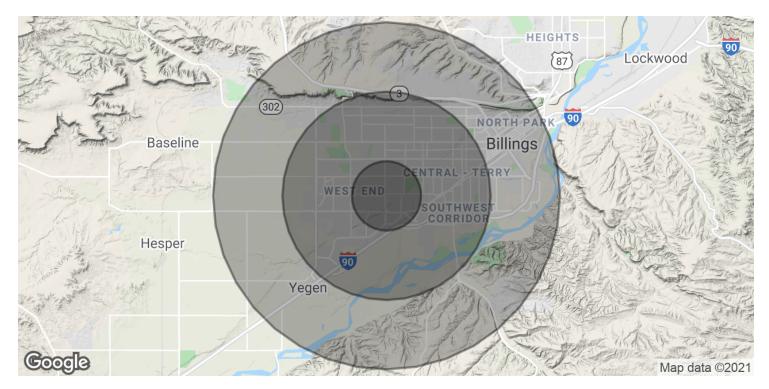

# 455 S. 24TH ST. W.

Billings, MT 59102

| POPULATION           | 1 MILE    | 3 MILES   | 5 MILES   |
|----------------------|-----------|-----------|-----------|
| Total Population     | 5,520     | 59,838    | 98,065    |
| Average age          | 38.9      | 39.2      | 38.4      |
| Average age (Male)   | 37.1      | 37.0      | 36.4      |
| Average age (Female) | 40.9      | 41.3      | 40.7      |
| HOUSEHOLDS & INCOME  | 1 MILE    | 3 MILES   | 5 MILES   |
| Total households     | 2,345     | 27,097    | 43,279    |
| # of persons per HH  | 2.4       | 2.2       | 2.3       |
| Average HH income    | \$57,532  | \$57,473  | \$58,470  |
| Average house value  | \$164,230 | \$181,588 | \$192,007 |
|                      |           |           |           |