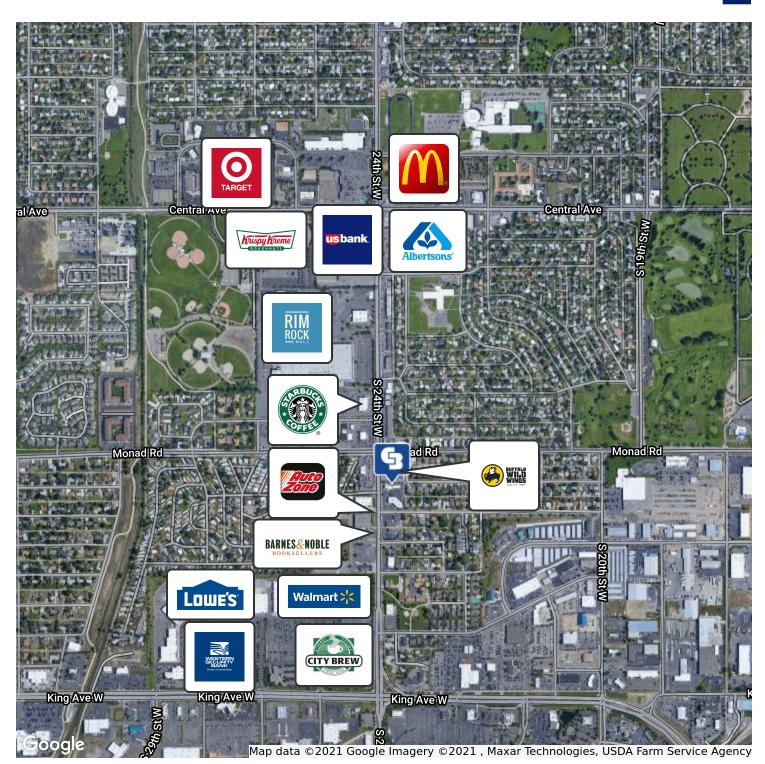

#### **PROPERTY OVERVIEW**

- Prime opportunity in a high visibility location
- Over 17,000 cars/day on 24th St W
- Class A Office Space Currently setup as a bank with drive-through
- Ample off-street parking with 17 total spaces on property and additional off street parking available
- For lease at \$18/SF NNN
- Available July/August 2021