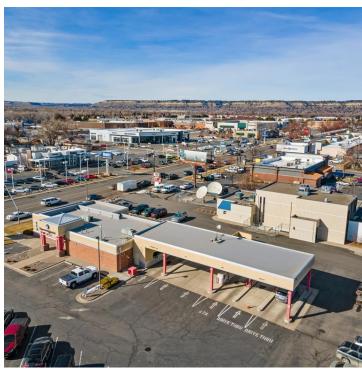

#### **PROPERTY OVERVIEW**

- Prime opportunity in a high visibility location
- Over 17,000 cars/day on 24th St W
- Class A Office Space Currently setup as a bank with drive-through
- Ample off-street parking with 17 total spaces on property and additional off street parking available
- For lease at \$18/SF NNN
- Available July/August 2021

Billings, MT 59102

CBCMONTANA.COM

455 S. 24th St. W., Billings, MT 59102

#### CBCMONTANA.COM

455 S. 24th St. W., Billings, MT 59102