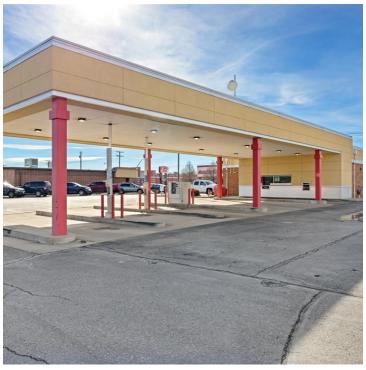

#### **PROPERTY OVERVIEW**

- Prime opportunity in a high visibility location
- Over 17,000 cars/day on 24th St W
- Class A Office Space Currently setup as a bank with drive-through
- Ample off-street parking with 17 total spaces on property and additional off street parking available
- For lease at \$18/SF NNN
- Available July/August 2021

#### CBCMONTANA.COM

Billings, MT 59102

CBCMONTANA.COM