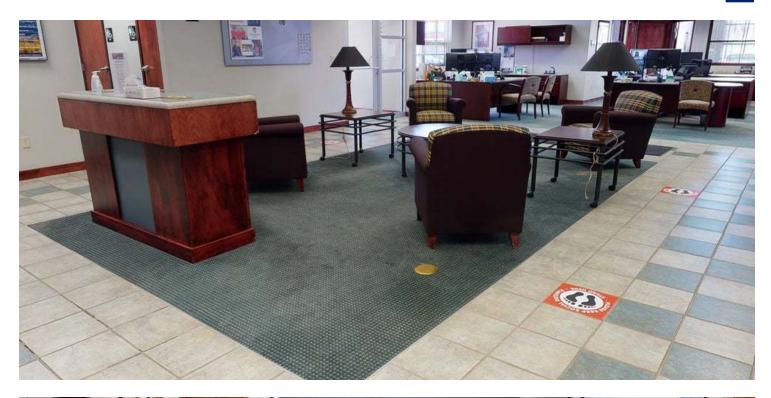

#### **PROPERTY OVERVIEW**

- Prime opportunity in a high visibility location
- Over 17,000 cars/day on 24th St W
- Class A Office Space Currently setup as a bank with drive-through
- Ample off-street parking with 17 total spaces on property and additional off street parking available
- For lease at \$18/SF NNN
- Available July/August 2021