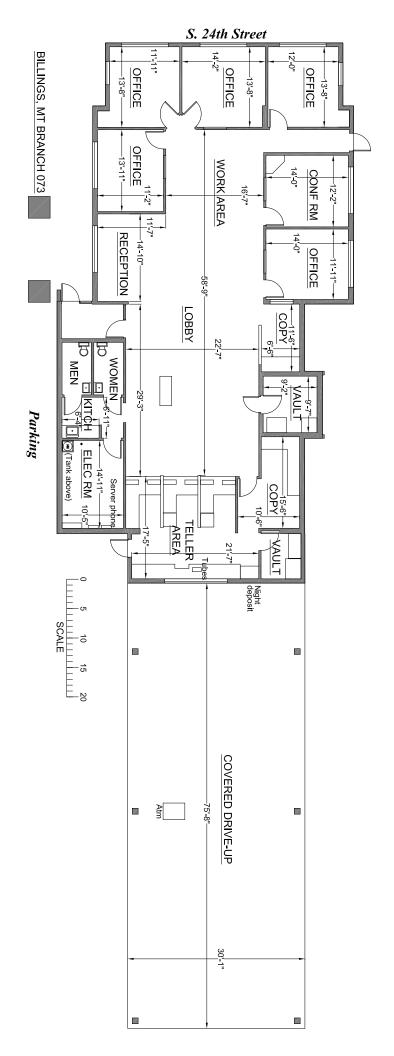

#### **OFFERING SUMMARY**

| OTT ENTITE SOMMINATOR |                      |  |
|-----------------------|----------------------|--|
| Available SF:         | 3,848 SF             |  |
| Lease Rate:           | \$18.00 SF/yr (NNN)  |  |
| Lot Size:             | 31,637 SF            |  |
| Year Built:           | 1980                 |  |
| Renovated:            | 2000                 |  |
| Zoning:               | Corridor Mixed-Use 1 |  |

#### **PROPERTY OVERVIEW**

- Prime opportunity in a high visibility location
- Over 17,000 cars/day on 24th St W
- Class A Office Space Currently setup as a bank with drive-through
- Ample off-street parking with 17 total spaces on property and additional off street parking available
- For lease at \$18/SF NNN
- Available July/August 2021