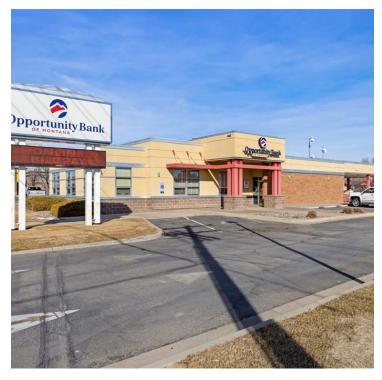

#### 455 S. 24TH ST. W.

Billings, MT 59102

#### **PROPERTY OVERVIEW**

- Prime opportunity in a high visibility location
- Over 17,000 cars/day on 24th St W
- Class A Office Space Currently setup as a bank with drive-through
- Ample off-street parking with 17 total spaces on property and additional off street parking available
- For lease at \$18/SF NNN
- Available July/August 2021

Billings, MT 59102

CBCMONTANA.COM

455 S. 24th St. W., Billings, MT 59102