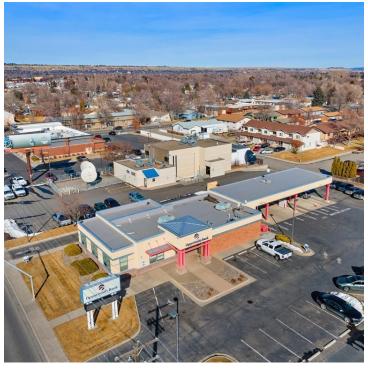

#### **PROPERTY OVERVIEW**

- Prime opportunity in a high visibility location
- Over 17,000 cars/day on 24th St W
- Class A Office Space Currently setup as a bank with drive-through
- Ample off-street parking with 17 total spaces on property and additional off street parking available
- For lease at \$18/SF NNN
- Available July/August 2021

Billings, MT 59102

CBCMONTANA.COM

455 S. 24th St. W., Billings, MT 59102

#### CBCMONTANA.COM

455 S. 24th St. W., Billings, MT 59102