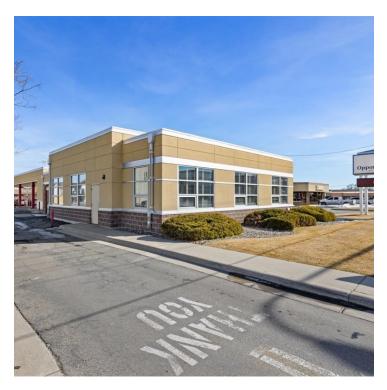

#### **PROPERTY OVERVIEW**

- Prime opportunity in a high visibility location
- Over 17,000 cars/day on 24th St W
- Class A Office Space Currently setup as a bank with drive-through
- Ample off-street parking with 17 total spaces on property and additional off street parking available
- For lease at \$18/SF NNN
- Available July/August 2021

#### CBCMONTANA.COM

455 S. 24th St. W., Billings, MT 59102