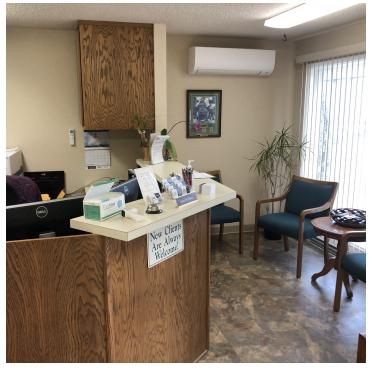

## **PROPERTY OVERVIEW**

Great mid town office for sale with 2, off street parking lots. Ideal for professional service firm looking to own their own building!

New roof in summer of 2020 and new windows installed May of 2021.

1,134 SF in basement and 1,638 SF on main level.

Office furniture is available for purchase through Peterson Quality Office.

3D Virtual Tour: https://tinyurl.com/fctxusdd

FLOOR 2