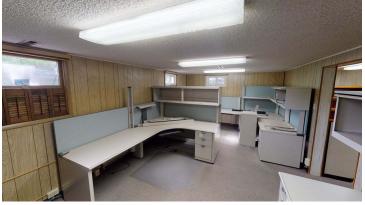

1,134 SF in basement and 1,638 SF on main level.

Office furniture is available for purchase through Peterson Quality Office.

3D Virtual Tour: https://tinyurl.com/fctxusdd

FLOOR 2

## 1437 WYOMING AVE

1437 Wyoming Ave, Billings, MT 59102

CBCMONTANA.COM