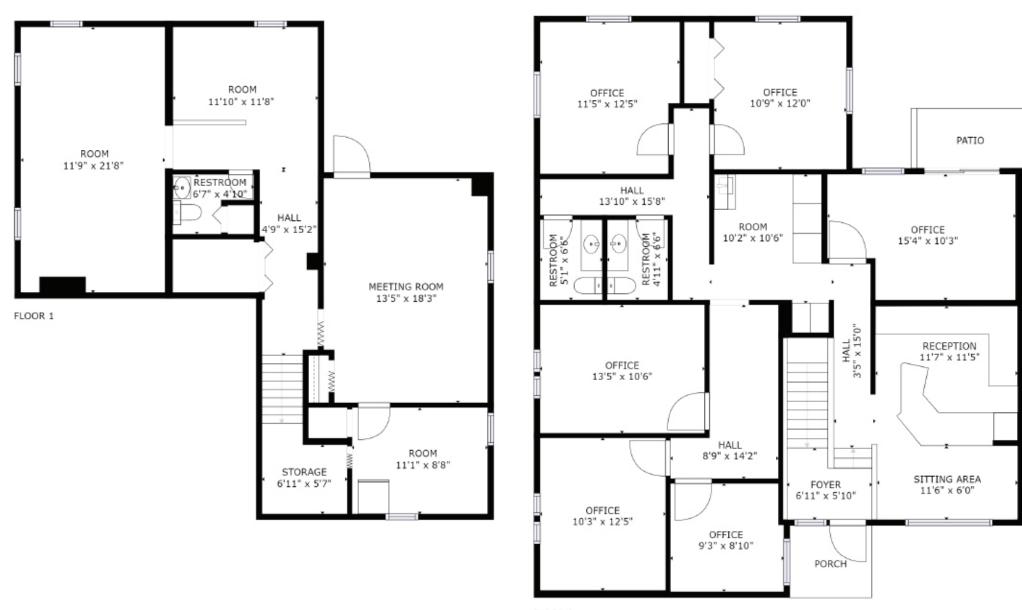

1,134 SF in basement and 1,638 SF on main level.

Office furniture is available for purchase through Peterson Quality Office.

3D Virtual Tour: https://tinyurl.com/fctxusdd

FLOOR 2

## 1437 WYOMING AVE

1437 Wyoming Ave, Billings, MT 59102

CBCMONTANA.COM