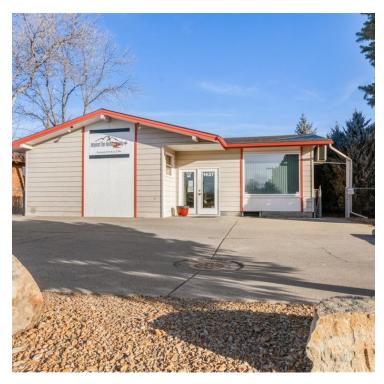

## **1437 WYOMING AVE**

1437 Wyoming Ave, Billings, MT 59102

## **PROPERTY OVERVIEW**

Great mid town office for sale with 2, off street parking lots. Ideal for professional service firm looking to own their own building!

New roof in summer of 2020 and new windows installed May of 2021.

1,134 SF in basement and 1,638 SF on main level.

Office furniture is available for purchase through Peterson Quality Office.

3D Virtual Tour: https://tinyurl.com/fctxusdd

FLOOR 2