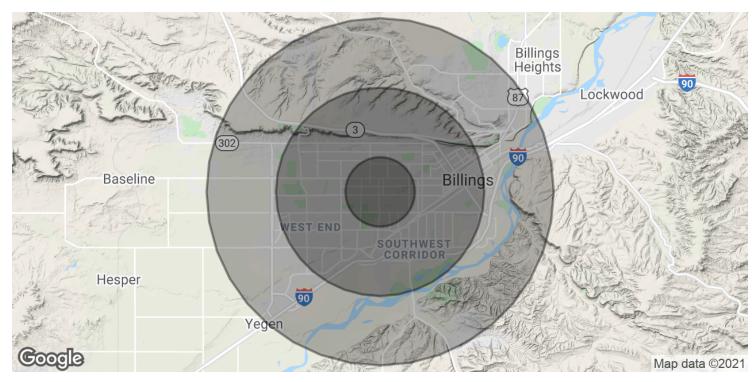

## 1437 WYOMING AVE

1437 Wyoming Ave, Billings, MT 59102

| POPULATION           | 1 MILE    | 3 MILES   | 5 MILES   |
|----------------------|-----------|-----------|-----------|
| Total Population     | 13,039    | 67,553    | 112,322   |
| Average age          | 35.3      | 37.4      | 37.7      |
| Average age (Male)   | 33.1      | 35.7      | 36.0      |
| Average age (Female) | 39.1      | 40.1      | 39.7      |
|                      |           |           |           |
| HOUSEHOLDS & INCOME  | 1 MILE    | 3 MILES   | 5 MILES   |
| Total households     | 6,096     | 29,650    | 48,958    |
| # of persons per HH  | 2.1       | 2.3       | 2.3       |
| Average HH income    | \$49,460  | \$56,717  | \$56,759  |
| Average house value  | \$147,650 | \$185,370 | \$181,439 |

<sup>\*</sup> Demographic data derived from 2010 US Census