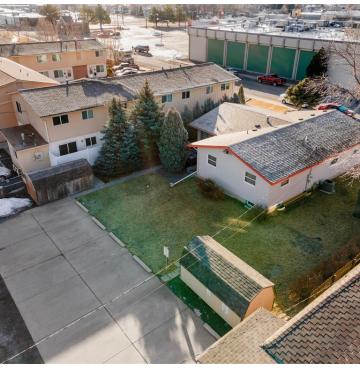

## **PROPERTY OVERVIEW**

Great mid town office for sale with 2, off street parking lots. Ideal for professional service firm looking to own their own building!

New roof in summer of 2020 and new windows installed May of 2021.

1,134 SF in basement and 1,638 SF on main level.

Office furniture is available for purchase through Peterson Quality Office.

3D Virtual Tour: https://tinyurl.com/fctxusdd

FLOOR 2