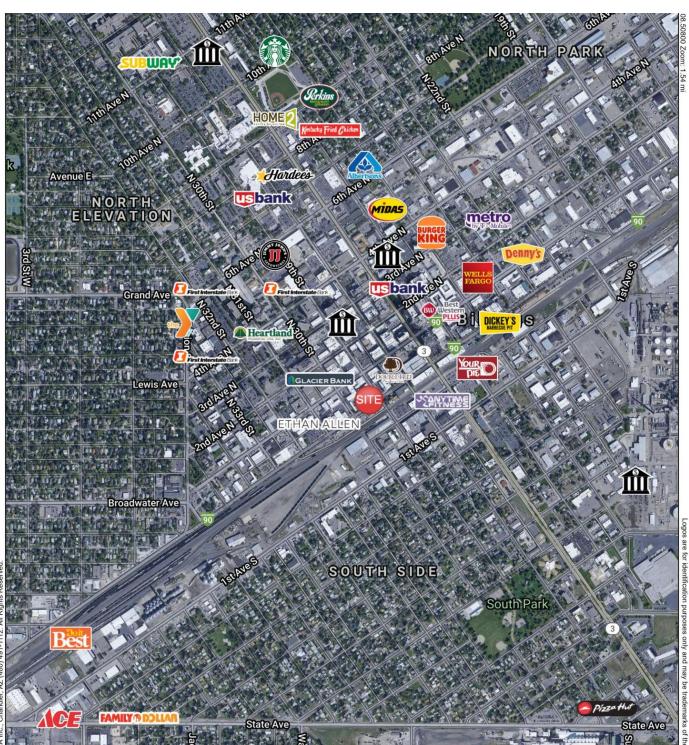

lery, event center<br>or office space for a technology company with collaborative space. With all<br>new finishes, this space is move in ready and welcomes any business that                                                                                                                                                                                                             |

#### CBCMONTANA.COM

Nathan Matelich 406 781 6889 nathan@cbcmontana.com

#### **COLDWELL** BANKER COMMERCIAL CBS



Billings, MT 59101







CBCMONTANA.COM

Nathan Matelich 406 781 6889 nathan@cbcmontana.com





Billings, MT 59101



CBCMONTANA.COM

**G** COLDWELL BANKER COMMERCIAL CBS

Nathan Matelich 406 781 6889 nathan@cbcmontana.com



Billings, MT 59101

LEASE







CBCMONTANA.COM







Billings, MT 59101



CBCMONTANA.COM







Billings, MT 59101



| POPULATION           | 1 MILE   | 3 MILES  | 5 MILES  |
|----------------------|----------|----------|----------|
| Total Population     | 9,192    | 56,441   | 100,124  |
| Average age          | 34.9     | 34.3     | 36.0     |
| Average age (Male)   | 34.7     | 33.3     | 34.6     |
| Average age (Female) | 34.6     | 36.3     | 38.0     |
| HOUSEHOLDS & INCOME  | 1 MILE   | 3 MILES  | 5 MILES  |
| Total households     | 4,064    | 24,118   | 42,424   |
| # of persons per HH  | 2.3      | 2.3      | 2.4      |
| Average HH income    | \$40,378 | \$49,530 | \$54,209 |

\$170,177

\* Demographic data derived from 2010 US Census

### CBCMONTANA.COM

Average house value

Nathan Matelich 406 781 6889 nathan@cbcmontana.com



\$163,220

\$149,9