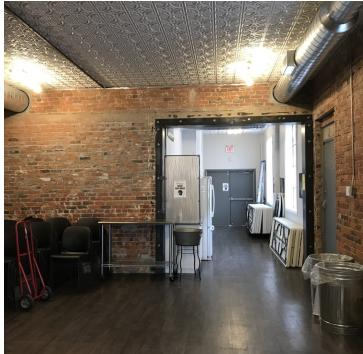

### **PROPERTY OVERVIEW**

wants to be in the heart of downtown.

| <ul> <li>*2,628 SF Retail Space for Lease</li> <li>*\$2,654/mo + Utilities</li> <li>*Newly Remodeled (2015) Downtown Retail Building in Historic Montana Ave District</li> <li>*Open Floor Plan With a Modern Industrial Feel &amp; Pressed Tin Ceilings</li> <li>*2 ADA Restrooms</li> <li>*Fenced Back Patio Can Be Used for Outdoor Seating or Parking</li> <li>*New Electrical, Plumbing &amp; HVAC</li> <li>*Fully Sprinkled Building</li> <li>*All New Windows &amp; Insulation</li> <li>*1 Block Away From Parking Garage</li> <li>*10 PSF Base Rent + \$2.19 PSF NNN = \$2,654/mo</li> </ul> |
|------------------------------------------------------------------------------------------------------------------------------------------------------------------------------------------------------------------------------------------------------------------------------------------------------------------------------------------------------------------------------------------------------------------------------------------------------------------------------------------------------------------------------------------------------------------------------------------------------|
| LOCATION OVERVIEW                                                                                                                                                                                                                                                                                                                                                                                                                                                                                                                                                                                    |
| 2905 Montana Ave is a newly remodeled historic Montana Ave retail<br>building that was previously used as an event center. With an open floor<br>plan, the options are endless traditional retail, open gallery, event center<br>or office space for a technology company with collaborative space. With all<br>new finishes, this space is move in ready and welcomes any business that                                                                                                                                                                                                             |