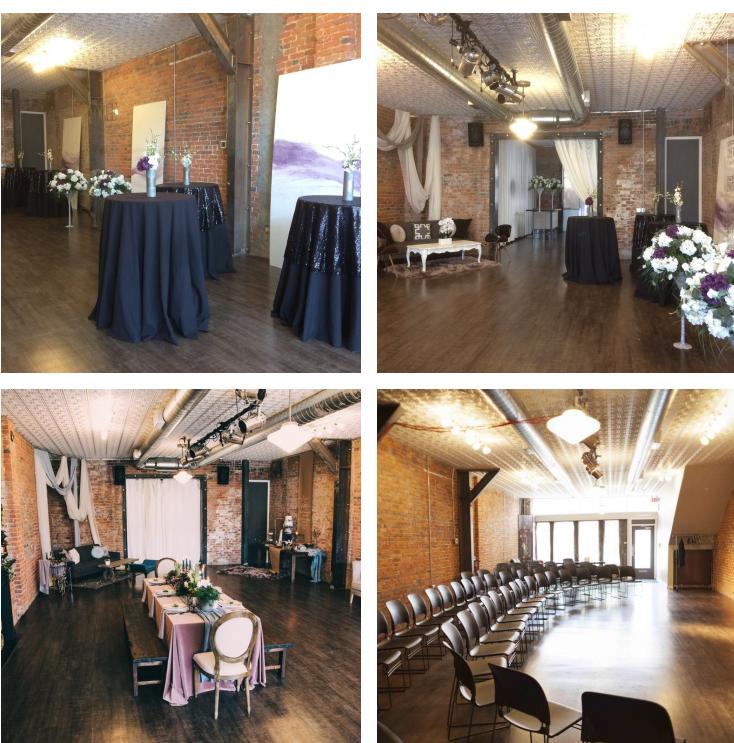

### **PROPERTY OVERVIEW**

wants to be in the heart of downtown.

| <ul> <li>*2,628 SF Retail Space for Lease</li> <li>*\$2,654/mo + Utilities</li> <li>*Newly Remodeled (2015) Downtown Retail Building in Historic Montana Ave District</li> <li>*Open Floor Plan With a Modern Industrial Feel &amp; Pressed Tin Ceilings</li> <li>*2 ADA Restrooms</li> <li>*Fenced Back Patio Can Be Used for Outdoor Seating or Parking</li> <li>*New Electrical, Plumbing &amp; HVAC</li> <li>*Fully Sprinkled Building</li> <li>*All New Windows &amp; Insulation</li> <li>*1 Block Away From Parking Garage</li> <li>*10 PSF Base Rent + \$2.19 PSF NNN = \$2,654/mo</li> </ul> |
|------------------------------------------------------------------------------------------------------------------------------------------------------------------------------------------------------------------------------------------------------------------------------------------------------------------------------------------------------------------------------------------------------------------------------------------------------------------------------------------------------------------------------------------------------------------------------------------------------|
| LOCATION OVERVIEW                                                                                                                                                                                                                                                                                                                                                                                                                                                                                                                                                                                    |
| 2905 Montana Ave is a newly remodeled historic Montana Ave retail<br>building that was previously used as an event center. With an open floor<br>plan, the options are endless traditional retail, open gallery, event center<br>or office space for a technology company with collaborative space. With all<br>new finishes, this space is move in ready and welcomes any business that                                                                                                                                                                                                             |