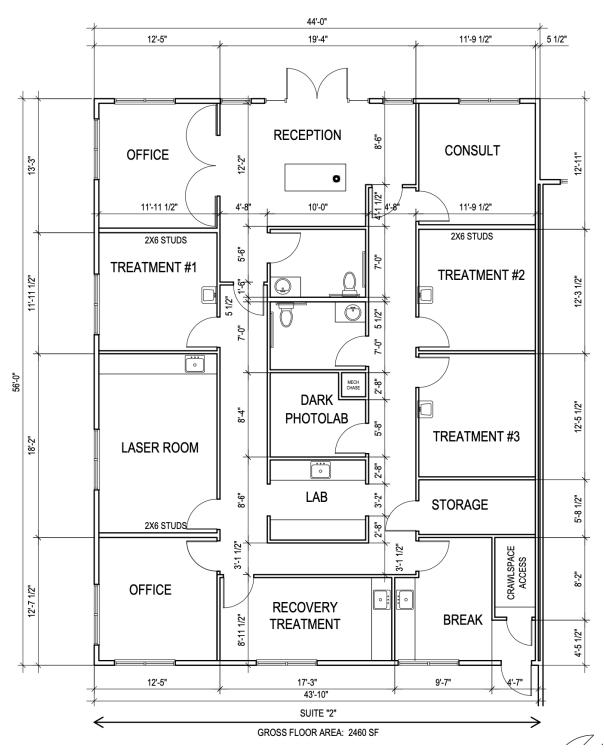

\*Sample Floor Plan 2: Doctor's Office with Reception, 2 Offices, 6 Treatment Rooms, 3 Support Rooms & 2 Bathrooms

\*Enjoy Additional Storage Space & Buildout Flexibility with 5ft Basement/Crawl Space

\*\$16 PSF Base Rent + \$4.67 PSF NNN = \$4,245/mo Rent

## **SAMPLE FLOOR PLAN #2**

180 S 32nd St, Ste 2, Billings, MT 59102

Billings, MT 59102