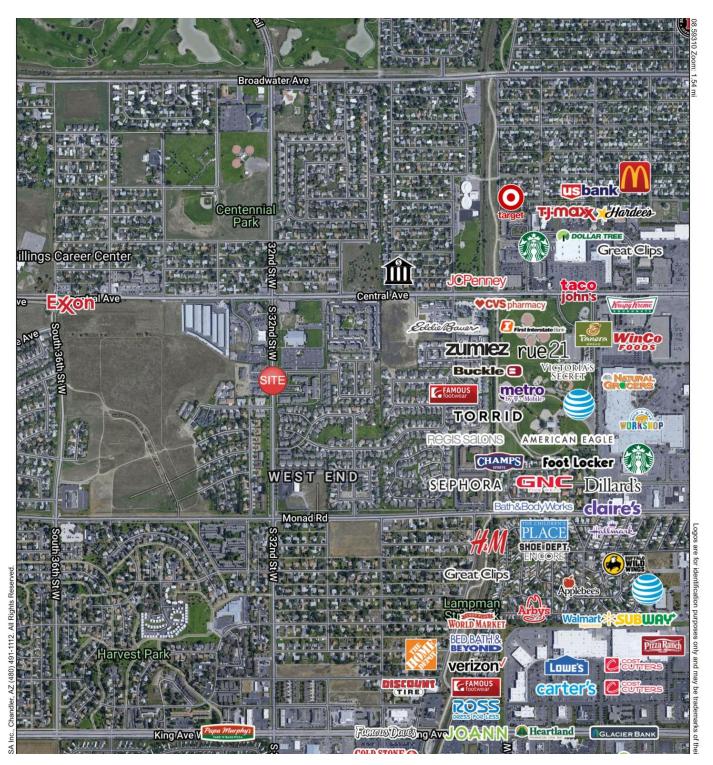

### **AREA**

180 S 32nd St W, Suite 2 is part of the Professional Center @ 32nd Street West. This 2,464 SF unit is the last available Class A office space for lease in this development. Located at 32nd St W and Central Ave, this west end location is extremely convenient and right in the path of growth. Co-tenants include Advanced Dental Professionals, Retirement Solutions, Jones Chiropractic, Thompson Law Firm, Cladis Investment Advisory, Stephen Lyons - Endodontist and The Brooklyn Spa.