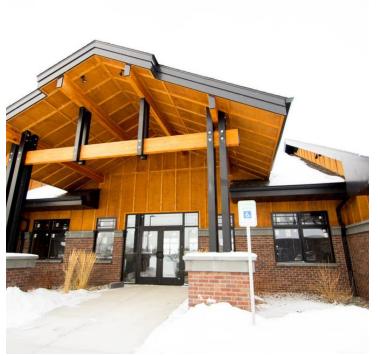

**CBS** 

180 S 32ND ST W, STE 2

Billings, MT 59102

AVAILABLE SPACE 2,464 SF

LEASE RATE \$4,245.00 per month (+ utilities)

# 180 S 32ND ST W, STE 2

Billings, MT 59102

### **PROPERTY OVERVIEW**

\*2,464 SF Class A Office for Lease

\*\$4,245/mo + Utilities

\*Build to Suit with 5 Year Lease (Currently in Shell Condition)

\*Landlord Shall Provide \$140,000 Buildout Allowance (\$57 PSF)