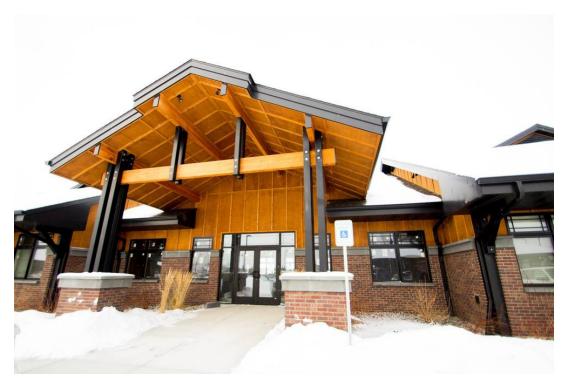

### **PROPERTY OVERVIEW**

\*2,464 SF Class A Office for Lease

\*\$4,245/mo + Utilities

\*Build to Suit with 5 Year Lease (Currently in Shell Condition)

\*Landlord Shall Provide \$140,000 Buildout Allowance (\$57 PSF)

\*High End Finishes - Adjacent Units Have Granite Counters, Solid Core Doors & Custom Tiled Bathrooms

\*Sample Floor Plan 1: Financial Advisor's Office with Reception, 4 Offices, Conference Room, 2 Support Rooms, Cubicle Space & 2 Bathrooms