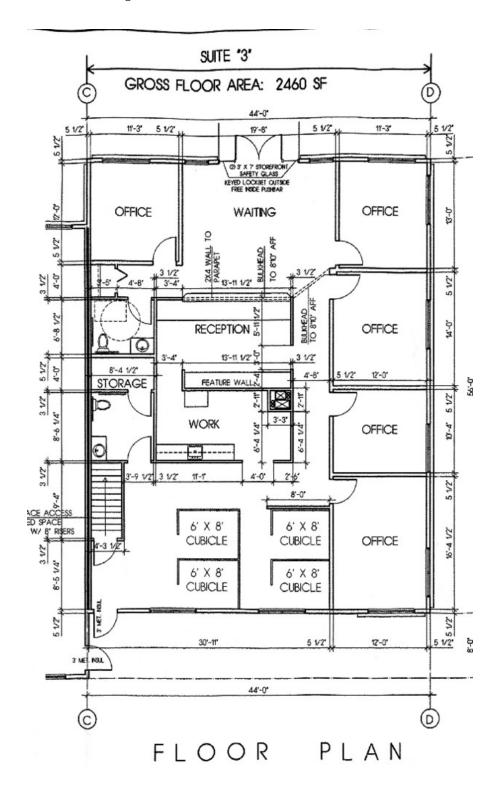

\*High End Finishes - Adjacent Units Have Granite Counters, Solid Core Doors & Custom Tiled Bathrooms

\*Sample Floor Plan 1: Financial Advisor's Office with Reception, 4 Offices, Conference Room, 2 Support Rooms, Cubicle Space & 2 Bathrooms

## **SAMPLE FLOOR PLAN #1**

180 S 32nd St, Ste 2, Billings, MT 59102