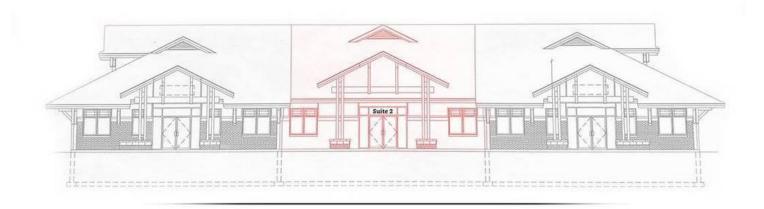

# 180 S 32ND ST W, STE 2

Billings, MT 59102

### **OFFERING SUMMARY**

| 2,464 SF |
|----------|
|          |

| Lease Rate:    | \$4,245.00 per month<br>(+ utilities) |
|----------------|---------------------------------------|
| Lot Size:      | 2.7 Acres                             |
| Year Built:    | 2017                                  |
| Building Size: | 2,464 SF                              |