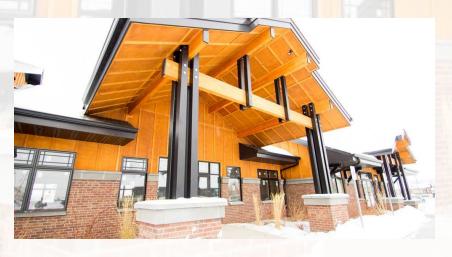

**CBS** 

180 S 32ND ST W, STE 2

Billings, MT 59102

AVAILABLE SPACE 2,464 SF

LEASE RATE \$4,245.00 per month (+ utilities)

# 180 S 32ND ST W, STE 2

Billings, MT 59102

### **PROPERTY OVERVIEW**

\*2,464 SF Class A Office for Lease

\*\$4,245/mo + Utilities

\*Build to Suit with 5 Year Lease (Currently in Shell Condition)

\*Landlord Shall Provide \$140,000 Buildout Allowance (\$57 PSF)